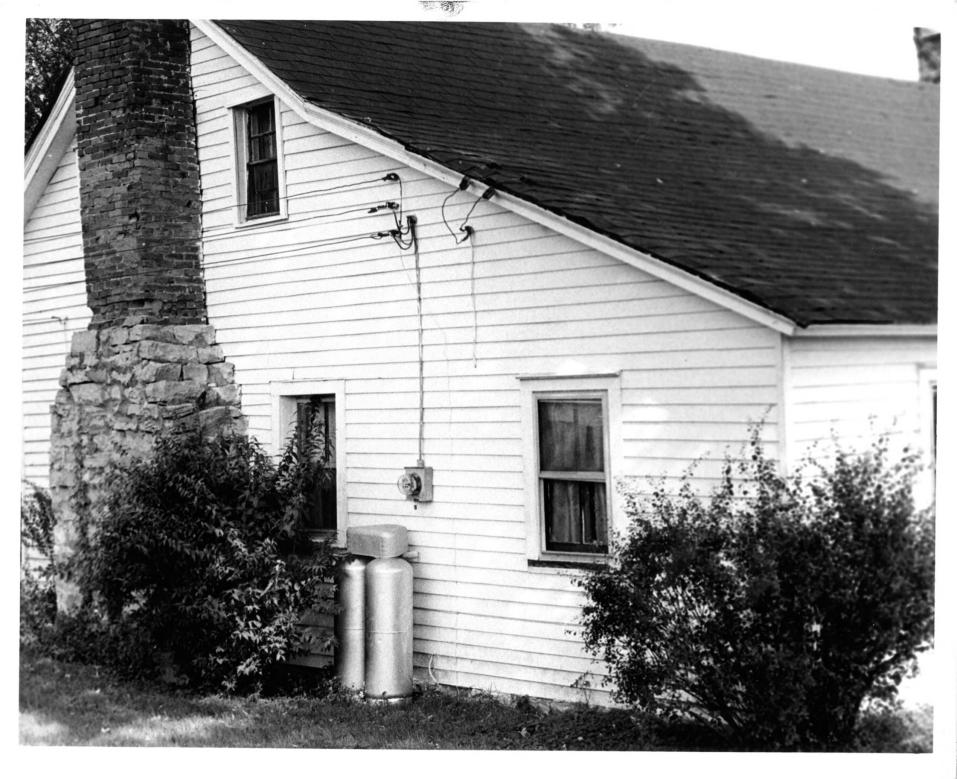

## 4 IDENTIFICATION

DESCRIBE VIEW, DIRECTION, ETC. IF DISTRICT, GIVE BUILDING NAME & STREET

PHOTO NO.

5 of 6

Photo taken from the northwest. Notice that the top of the stone chimney has been replaced with brick.