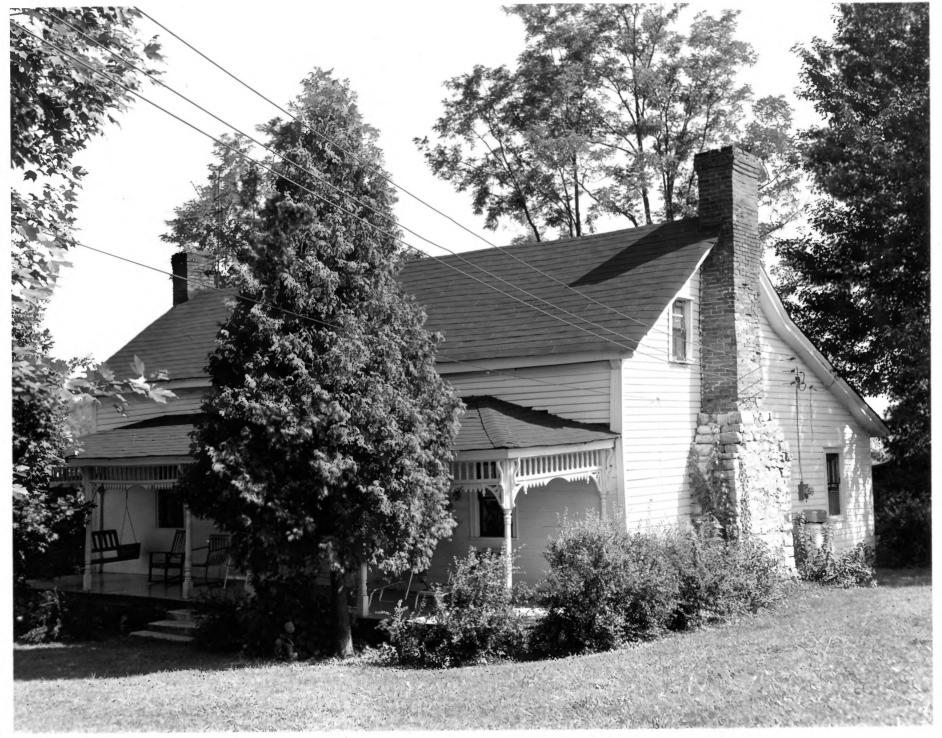

## 4 IDENTIFICATION

DESCRIBE VIEW, DIRECTION, ETC. IF DISTRICT, GIVE BUILDING NAME & STREET

PHOTO NO.

5 of 6

Photo taken from the northwest. Notice that the top of the stone chimney has been replaced with brick.