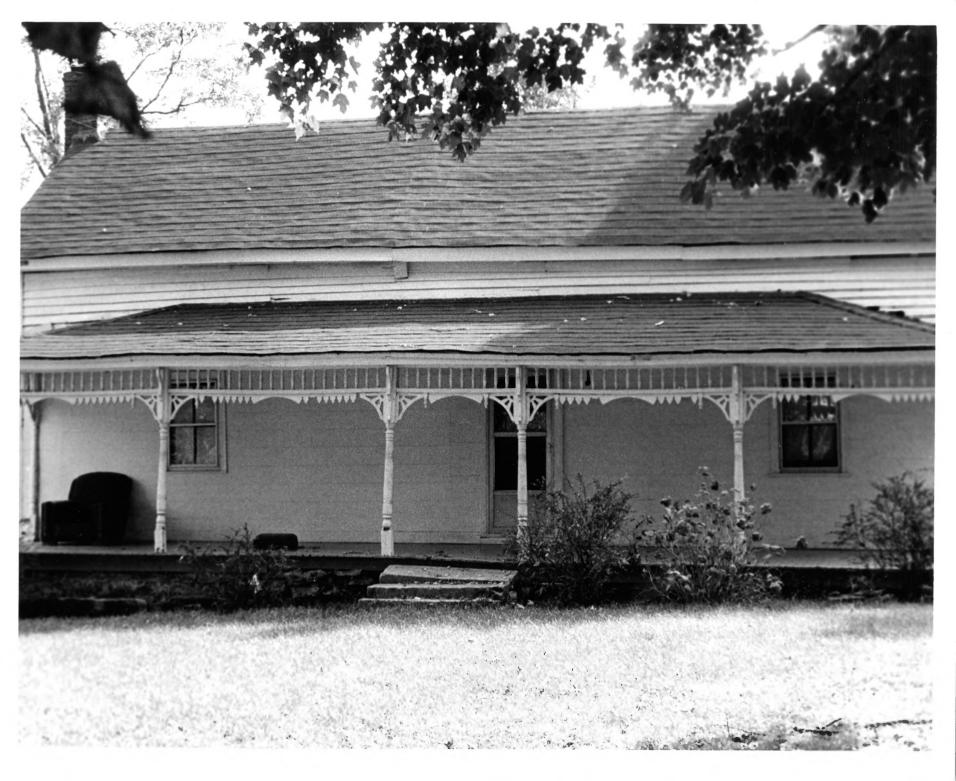

## 4 IDENTIFICATION

DESCRIBE VIEW, DIRECTION, ETC. IF DISTRICT, GIVE BUILDING NAME & STREET

PHOTO NO.

5 of 6

Photo taken from the northwest. Notice that the top of the stone chimney has been replaced with brick.