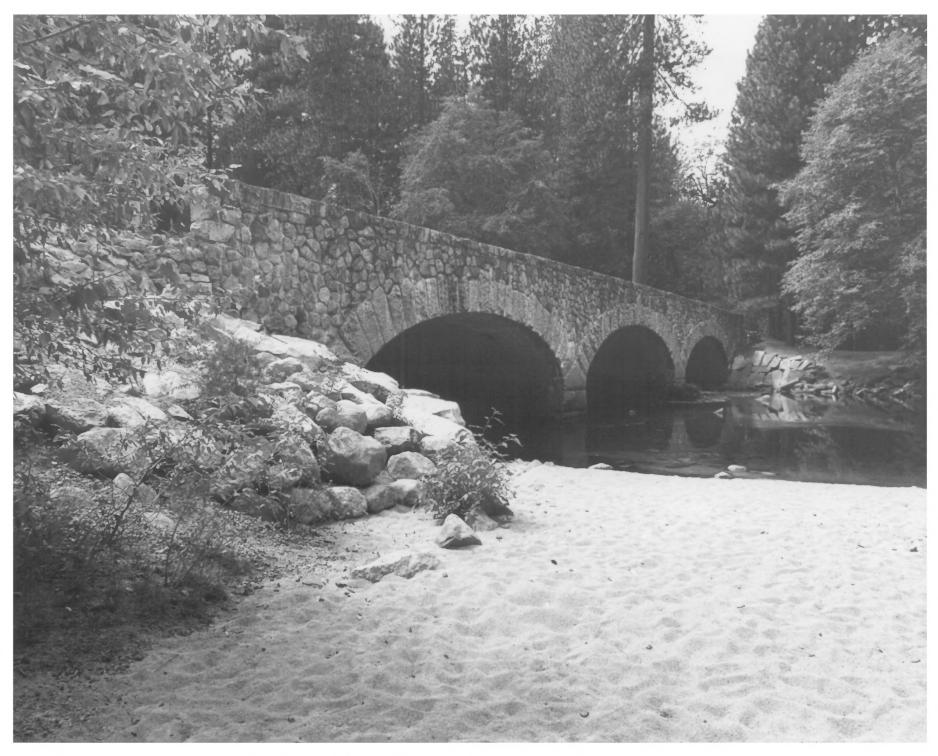

Yosemite Valley Bridges - Mareposa County CA

Pohono Bridge Yosemite National Park, California photographer: Dean Shenk/NPS Date: March 1976 Negative located: Denver Service Center/NPS/Twe Direction: View to Northeast shows East facade of bridge Photo #4 018