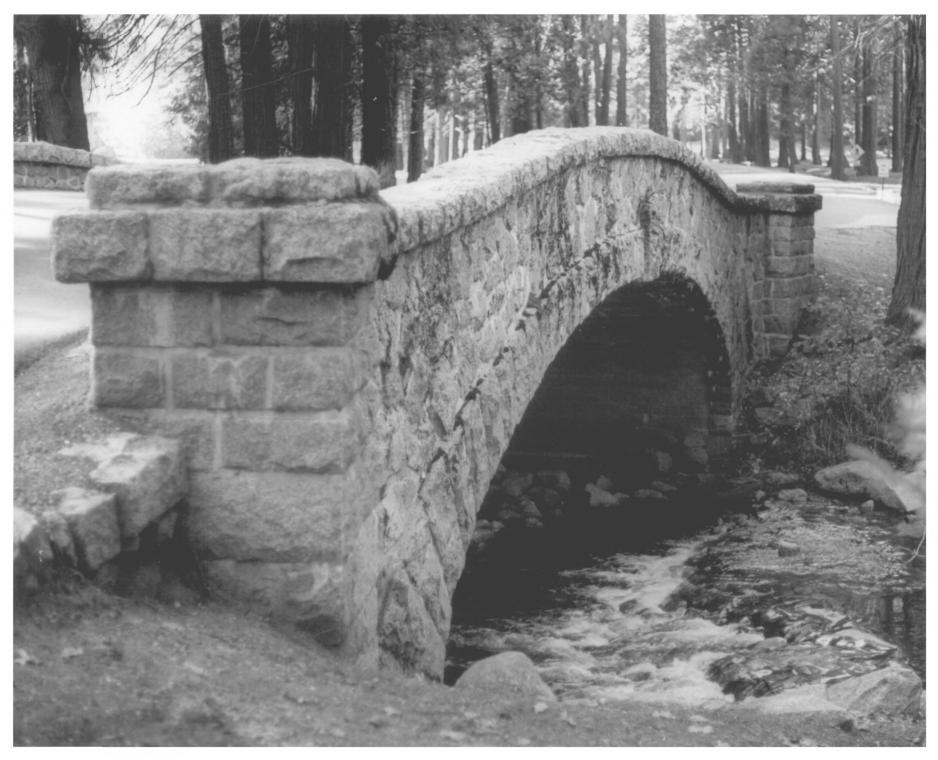

Josemite Valley Bridges - Marypooa Co., CA

Ahwahnee Bridge Yosemite Nat'l Park, California photographer: Dean Shenk Date: March 1976 Negative located:Denver Service Center/NPS/TWE Direction: View to to shows North facade of bridge Photo # 298 AUG 291977 NOV 25 1977