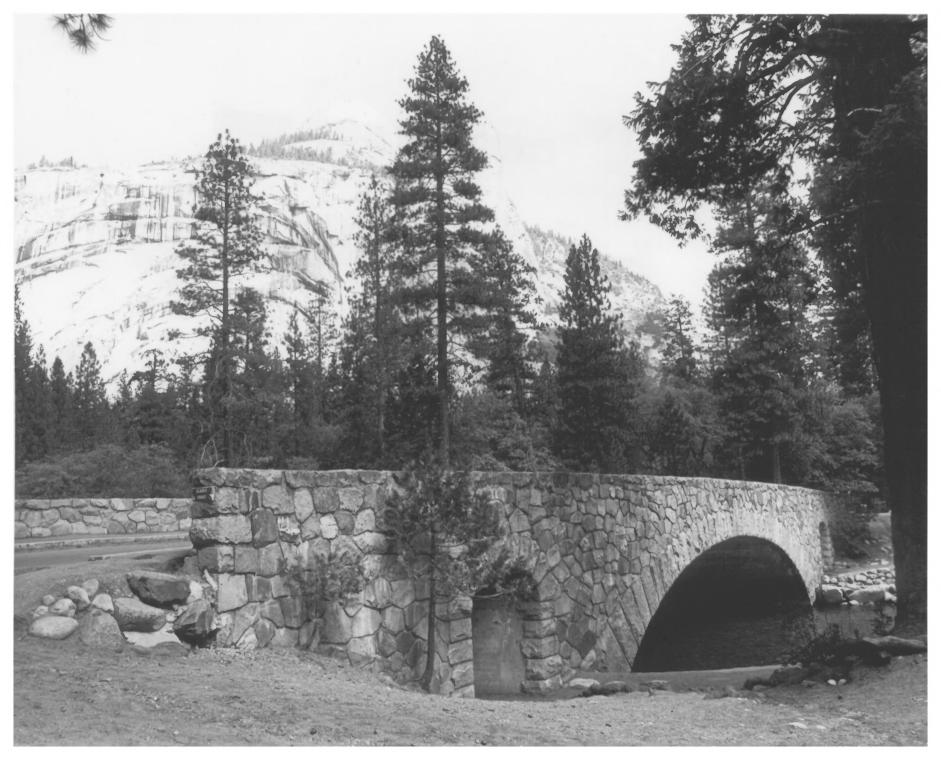

NOV 25 1977 AUG 29 1977

Yosemite Valley Budges - Mareposa County, CH

Sugar Pine Bridge Yosemite National Park, California Photographer: Dean Shenk Negative located: Denver Service Center/NPS/TWE Direction: View to North shows East facade of bridge Photo #5078 AUG 2 9 1977