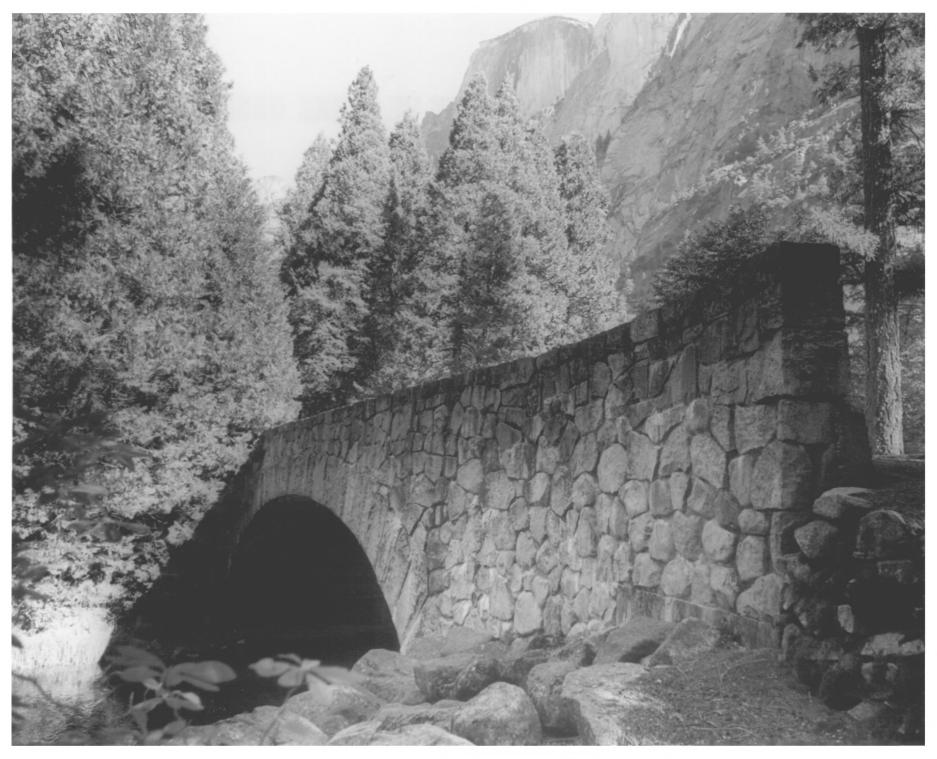

Vasemite Valley Bridges Mariposa County CA Clark's Bridge

Yosemite National Park, CA Photographer: Dean Shenk/NPS Date: March 1976 Negative located: Denver Service Center/NPS/TWE South Direction: View to North shows/East facade of bridge w/ Royal Arches and Washinton Column in bkgd Photo #3008 AUG 29 1977 NOV 25 1977