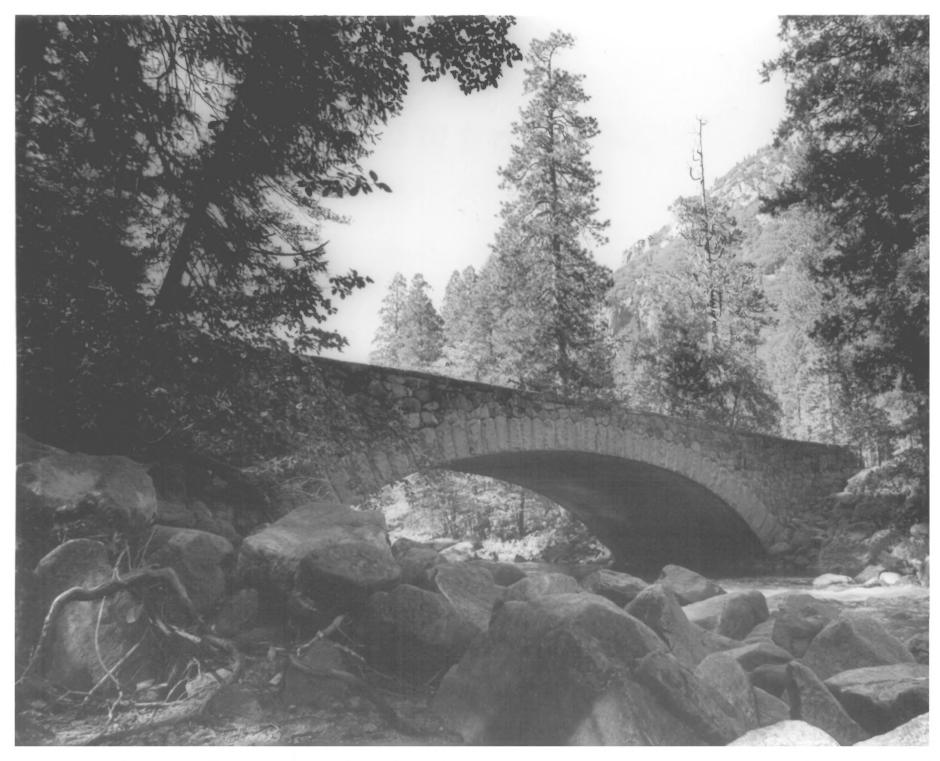

psemite Valley Bridges - Marypoea County . . . . . . . . .

Yosemite Creek Bridge Yosemite Nat'l Park, California Photographer:Dean Shenk/NPS Date: March 1976 Negative located:Denver Service Center/NPS/TWE Direction: View to the shows North facade of bridge. Photo # 108 AUG 291077 NOV 25 1977