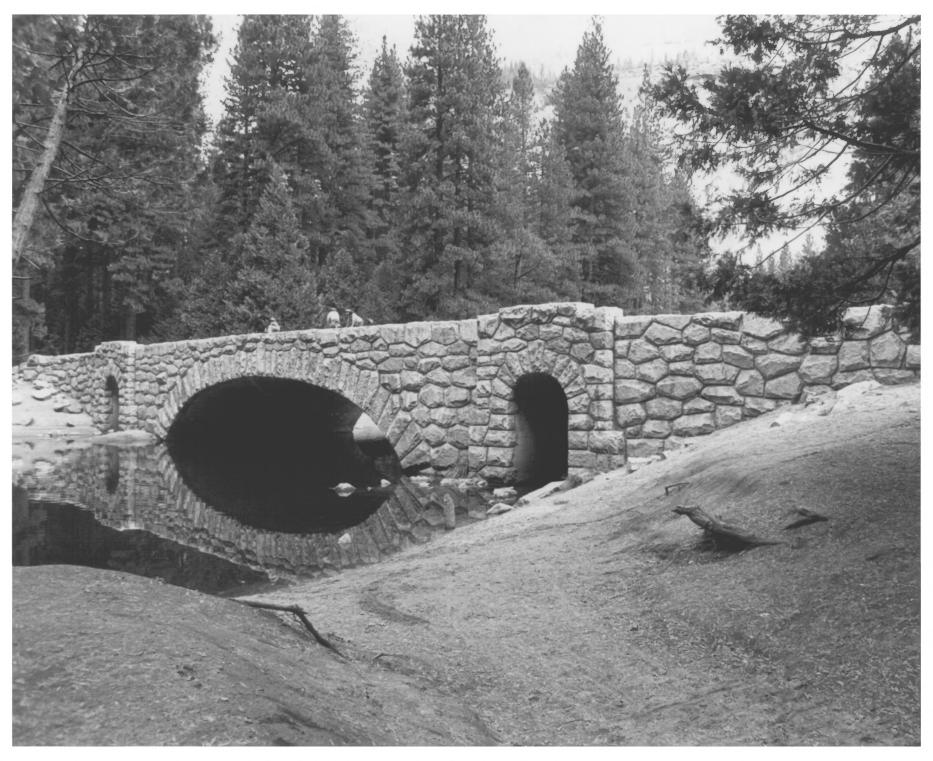

NOV 25 1977

#698 Tenaya Bridge Yosemite National Park, California Photographer: Dean Shenk/NPS Date: March 1976 Negative filed:Denver Service Center/NPS/TWE Direction: View to North shows West facade of bridge with Pholof #Dome in bkgd. AUG 291977 NOV 25 1977