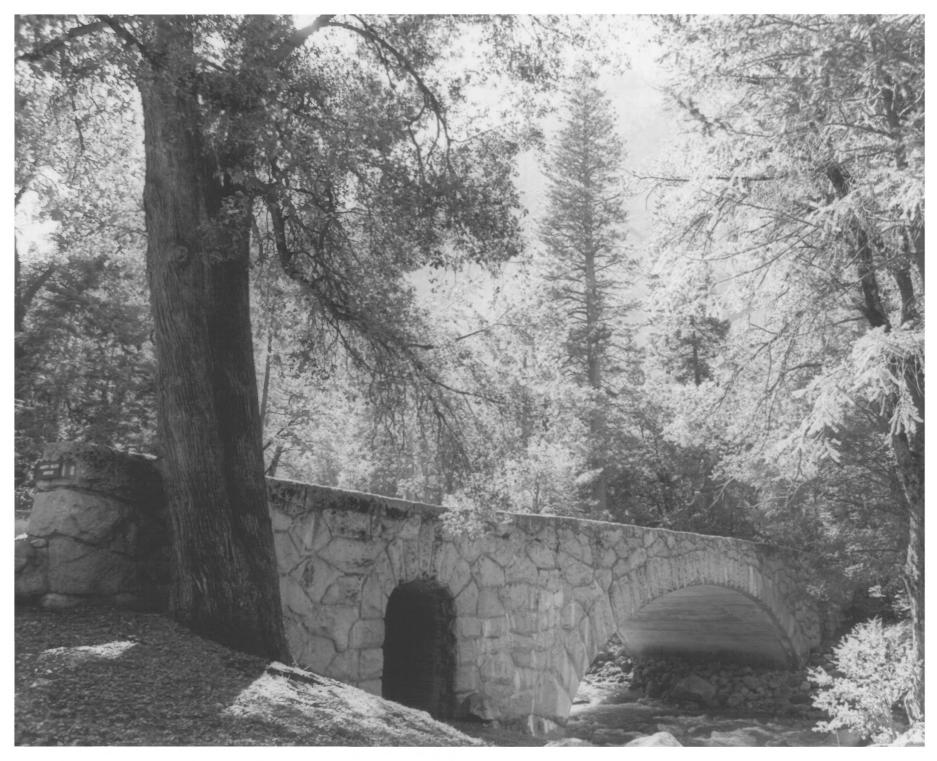

Josemite Valley Bridges - Marypooa Co., CA

Ahwahnee Bridge Yosemite Nat'l Park, California photographer: Dean Shenk Date: March 1976 Negative located:Denver Service Center/NPS/TWE Direction: View to to shows North facade of bridge Photo # 298 AUG 291977 NOV 25 1977