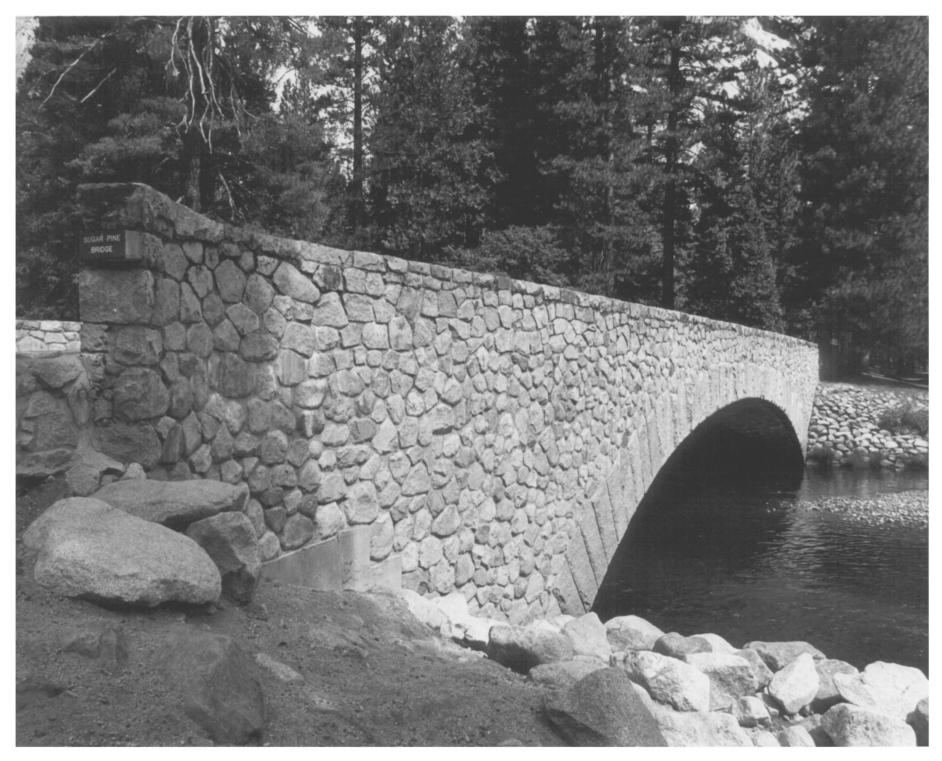

NOV 25 1977 AUG 29 1977

Yosemite Valley Budges - Mareposa County, CH

Sugar Pine Bridge Yosemite National Park, California Photographer: Dean Shenk Negative located: Denver Service Center/NPS/TWE Direction: View to North shows East facade of bridge Photo #5078 AUG 2 9 1977