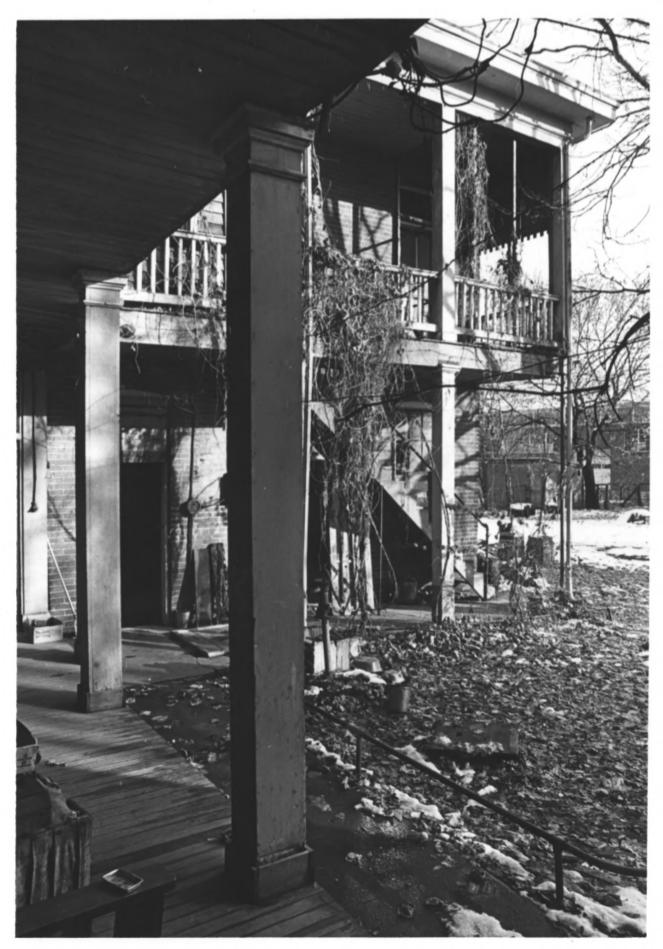

Hannah-Oehler-Elder House DEC 1 Indianapolis, Indiana William A. Oates MAY 24 1978 1966 Indianapolis Star Detail of porch on the southside of the kitchen, looking east toward the servant quarters, milk house, & smoke house addit.