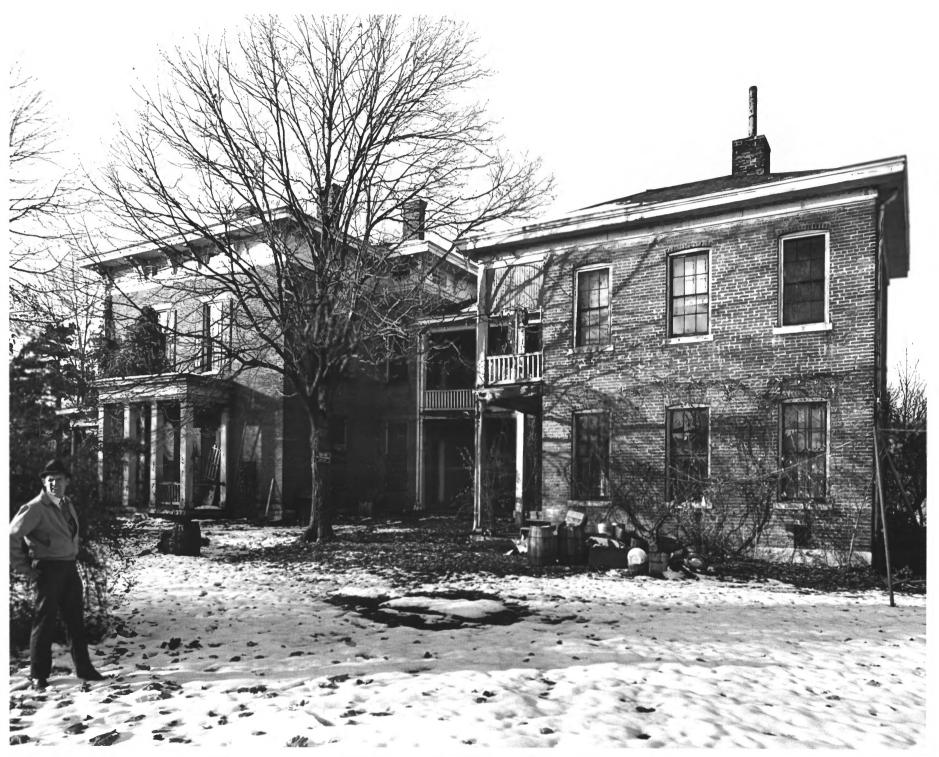

Hannah-Oehler-Elder House Indianapolis, Indiana MAY 24 19/8 William A. Oates 1966 Indianapolis Star
West (front) and south sides, looking east

Hannah-Oehler-Elder House Indianapolis, Indiana William A. Oates MAY 24 19/8 1966 Indianapolis Star South side, looking north