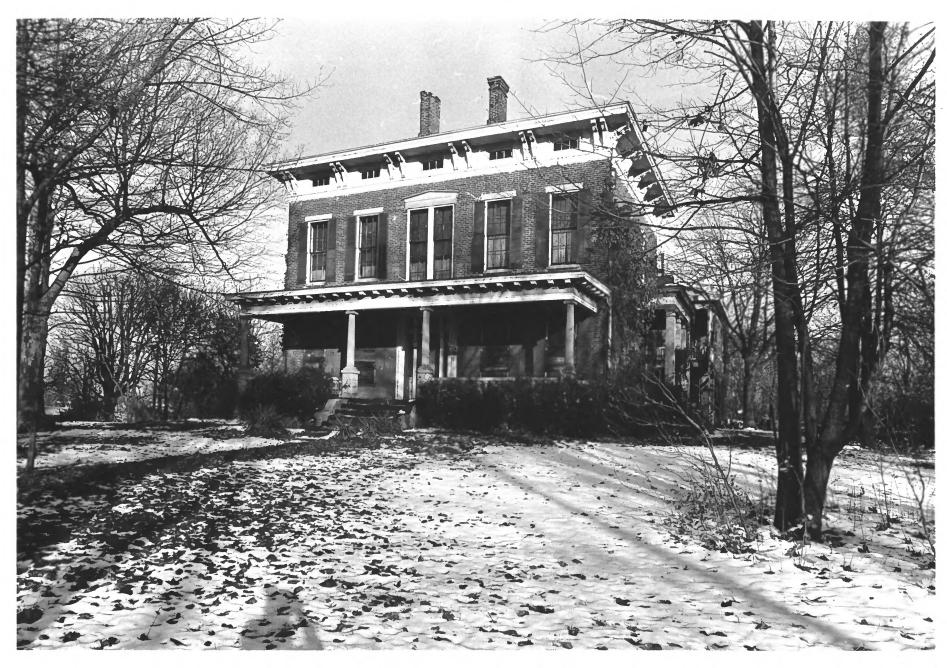

Hannah-Oehler-Elder House Indianapolis, Indiana MAY 24 19/8 William A. Oates 1966 Indianapolis Star
West (front) and south sides, looking east

Hannah-Oehler-Elder House Indianapolis, Indiana William A. Oates MAY 24 19/8 1966 Indianapolis Star South side, looking north