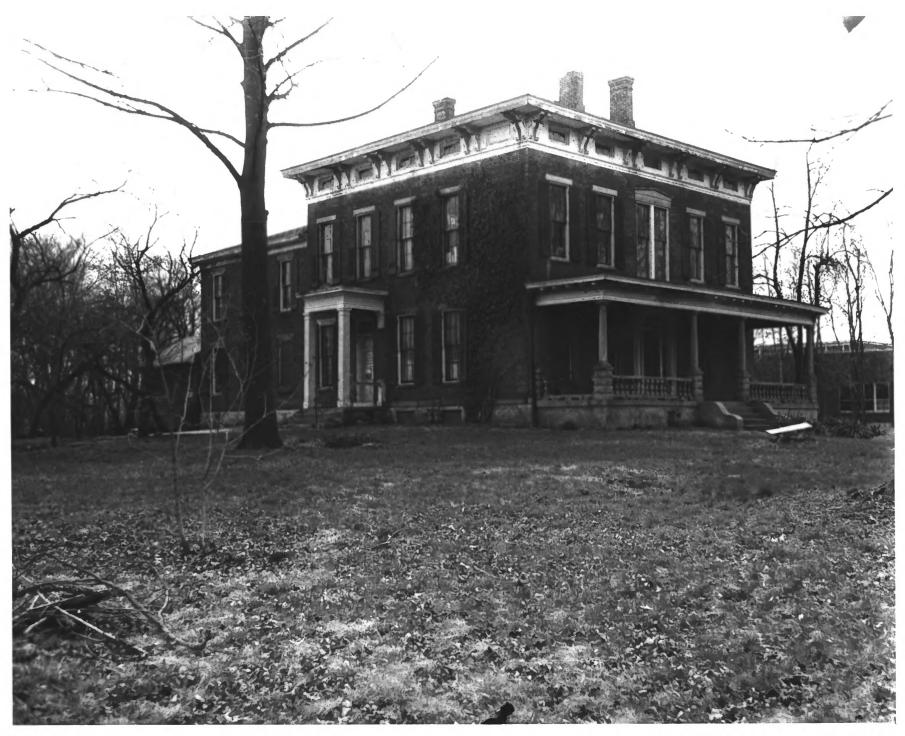

Hannah-Oehler-Elder House Indianapolis, Indiana 1978 Craig Leonard Division of Historic Preservation Indiana Dept. of Natural Resources West (front) and south sides, looking

northeast

DEC 1 1978 Hannah-Oehler-Elder House Indianapolis, Indiana MAY 24 1978 Craig Leonard 1978 Division of Historic Preservation Indiana Dept. of Natural Resources West and north sides, looking southeast