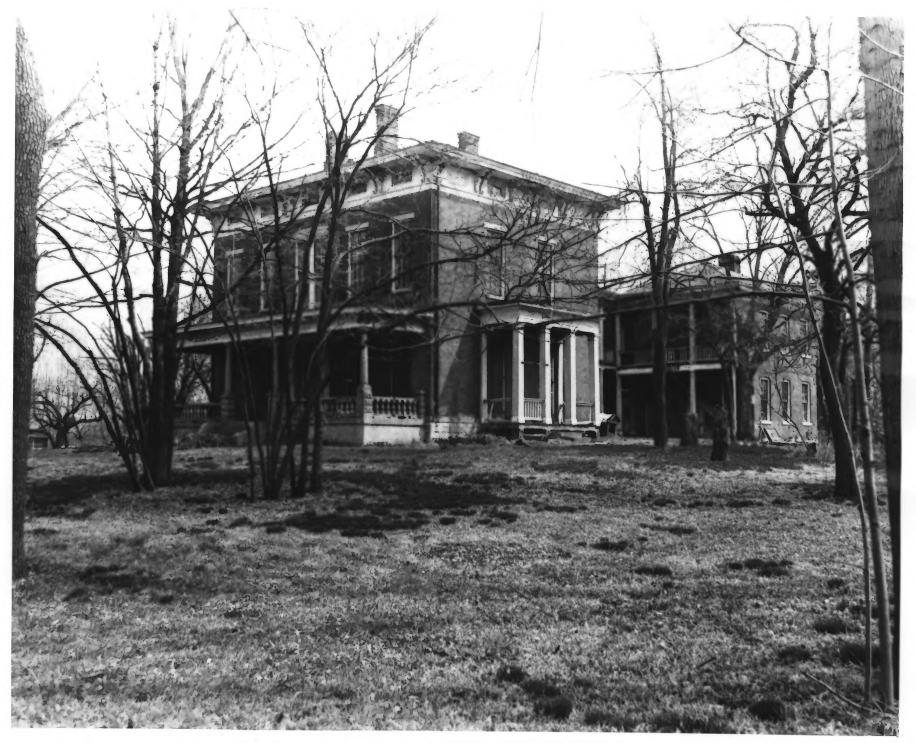

Hannah-Oehler-Elder House Indianapolis, Indiana 1978 Craig Leonard Division of Historic Preservation Indiana Dept. of Natural Resources West (front) and south sides, looking

northeast

DEC 1 1978 Hannah-Oehler-Elder House Indianapolis, Indiana MAY 24 1978 Craig Leonard 1978 Division of Historic Preservation Indiana Dept. of Natural Resources West and north sides, looking southeast