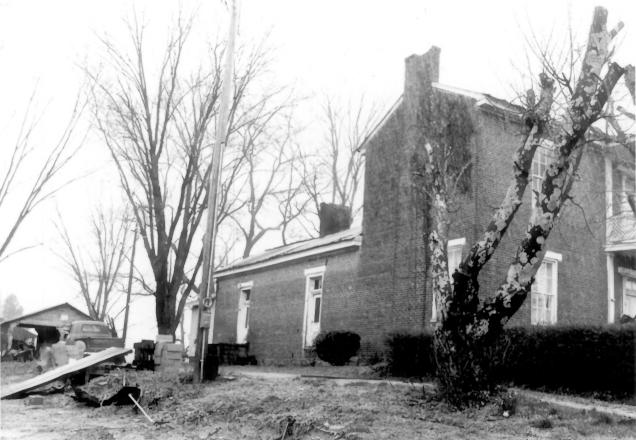

```
WALLING, Joseph DANIEL, HOUSE JUN 3 1980 McMinnville, Warren County, Tennessee
S.E. Corner of River Cliff and Old Viola Road
Photo By: Cynthia Cole
Date: March 1980
Neg. at. Tennessee Historical Commission
            Nashville, Tennessee
```

Facing northwest, east elevation ALIG -- 6 1980 #3 of 8