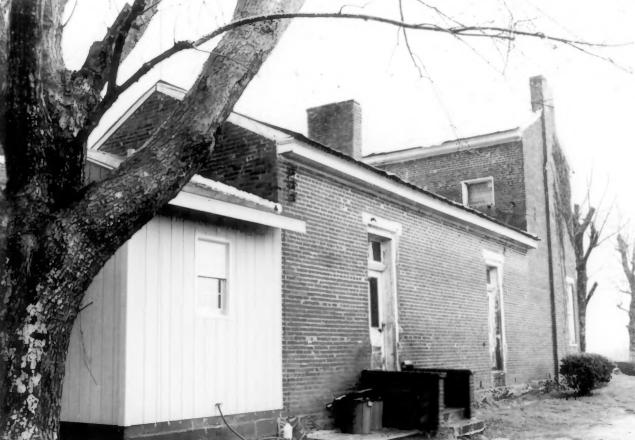

## WALLING, Joseph DANIEL, HOUSE JUN 3 1980 McMinnville, Warren County, Tennessee S.E. Corner of River Cliff and Old Viola Road Photo By: Cynthia Cole

Date: March 1980
Neg. at. Tennessee Historical Commission
Nashville, Tennessee

Facing north, south elevation, west and sout elevation of Smokehouse
#4 of 8

AUG 6 1980

WALLING, Joseph DANIEL HOUSE McMinnville, Warren County, Tennessee S.E. Corner of River Cliff and Old Viola Road Photo By: Cynthia Cole JUN 3 1980 Date: March 1980 Neg. at. Tennessee Historical Commission Nashville, Tennessee Facing west, north and east elevation of smokehouse #5 of 8