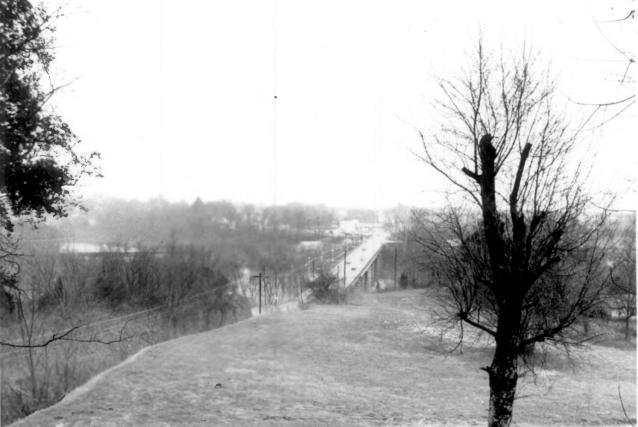

Facing southeast, surrounding landscape #7 of 8

IG 6\_1980

WALLING, Joseph DANIEL HOUSE McMinnville, Warren County, Tennessee S.E. Corner of River Cliff and Old Viola Road Photo By: Cynthia Cole Date: March 1980 Neg. at. Tennessee Historical Commission Nashville, Tennessee Facing north, view from house toward McMinnville. JUN 3 1980 AUG - 6 1980 #8 of 8