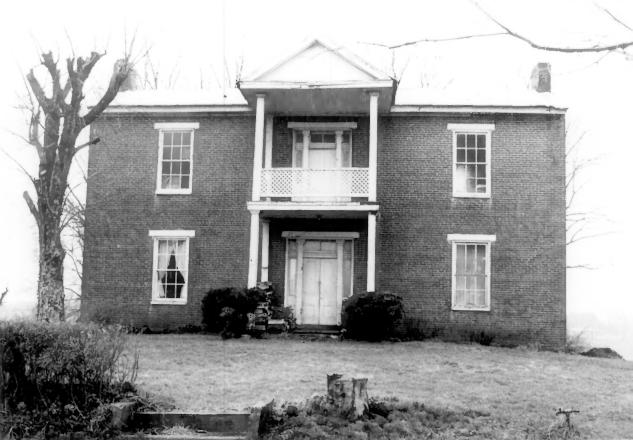

WALLING, Joseph DANIEL, HOUSE McMinnville, Warren County, Tennessee S.E. Corner of River Cliff and Old Viola Road Photo By: Cynthia Cole Date: March 1980 Neg. at. Tennessee Historical Commission Nashville, Tennessee Facing south, north elevation