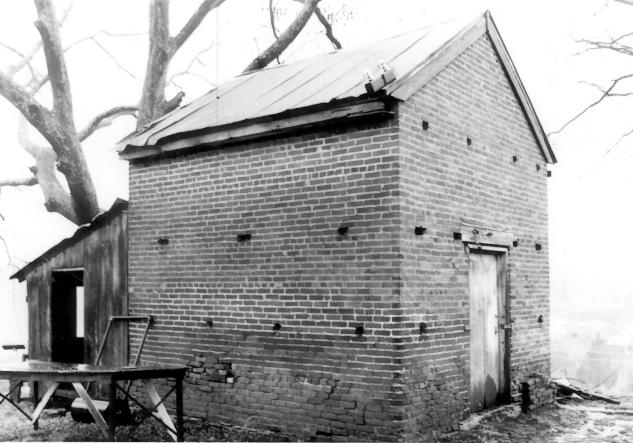

## WALLING, Joseph DANIEL, HOUSE JUN 3 1980 McMinnville, Warren County, Tennessee S.E. Corner of River Cliff and Old Viola Road Photo By: Cynthia Cole

Date: March 1980
Neg. at. Tennessee Historical Commission
Nashville, Tennessee

Facing north, south elevation, west and sout elevation of Smokehouse
#4 of 8

AUG 6 1980

WALLING, Joseph DANIEL HOUSE McMinnville, Warren County, Tennessee S.E. Corner of River Cliff and Old Viola Road Photo By: Cynthia Cole JUN 3 1980 Date: March 1980 Neg. at. Tennessee Historical Commission Nashville, Tennessee Facing west, north and east elevation of smokehouse #5 of 8