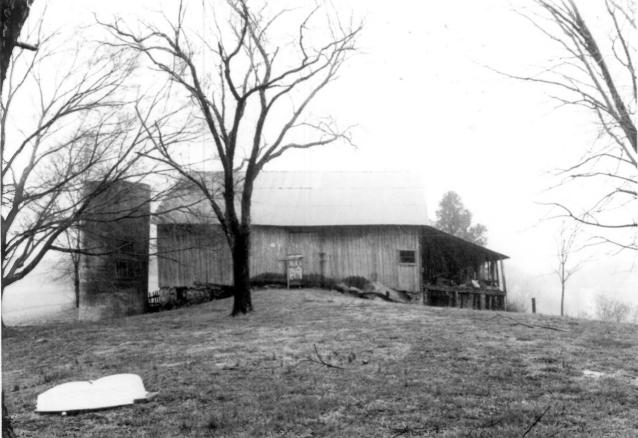

WALLING, Joseph DANIEL, HOUSE JUN 3 1980 McMinnville, Warren County, Tennessee S.E. Corner of River Cliff and Old Viola Road Photo By: Cynthia Cole Date: March 1980 Neg. at. Tennessee Historical Commission Nashville, Tennessee Facing south, north elevation of barn #6 of 8