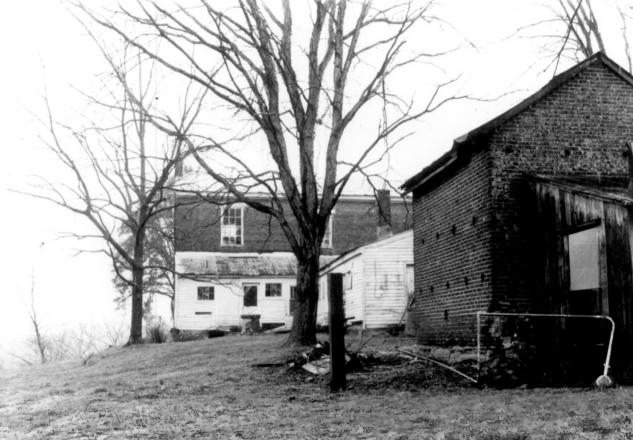

Facing north, south elevation, west and sout elevation of Smokehouse
#4 of 8

AUG 6 1980

WALLING, Joseph DANIEL HOUSE McMinnville, Warren County, Tennessee S.E. Corner of River Cliff and Old Viola Road Photo By: Cynthia Cole JUN 3 1980 Date: March 1980 Neg. at. Tennessee Historical Commission Nashville, Tennessee Facing west, north and east elevation of smokehouse #5 of 8

WALLING, Joseph DANIEL, HOUSE JUN 3 1980 McMinnville, Warren County, Tennessee S.E. Corner of River Cliff and Old Viola Road Photo By: Cynthia Cole Date: March 1980 Neg. at. Tennessee Historical Commission Nashville, Tennessee Facing south, north elevation of barn #6 of 8