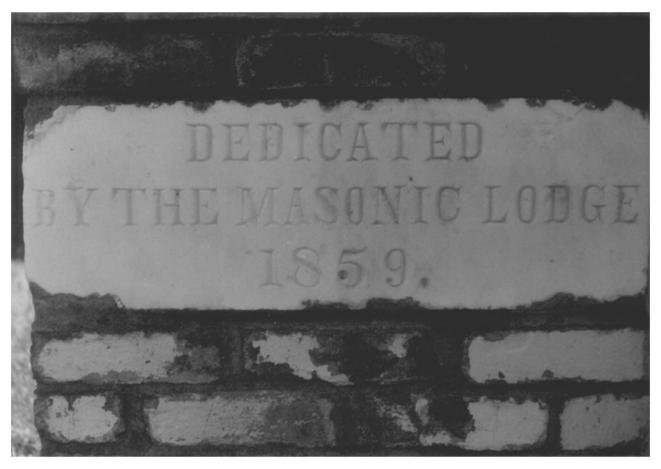

## MOLINO LODGE BUILDING Third and C Streets, Tehama Tehama Co. CA

Merrill Bauer October 1979 25101 2d Ave., Los Molinos CA 96055 Close up of South wall (looking north) 2 of 7

MOLINO LODGE BUILDING, 1859 Third and C Streets, Tehama, Tehama Co. CA Merrill Bauer October 1979 25101 2d Ave. Los Molinos CA 96055 Plaque on northeast corner of building