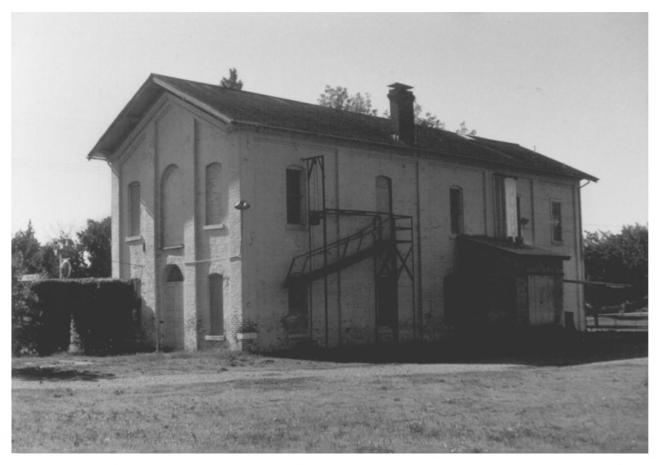

MOLINO LODGE BUILDING Third and C Streets, Tehama, Tehama Co. CA Merrill Bauer October 1979 25101 2d Ave. Los Molinos CA 96055 Looking east - west end of building

MOLINU LODGE BUILDING. 1859 Third and C Streets, Tehama, Tehama Co. CA Merrill Bauer DOGEL & YAM October 1979 JUN 6 1980 25101 2d Ave. Los Molinos CA 96055 East end of building - view from north corner 5 of 7