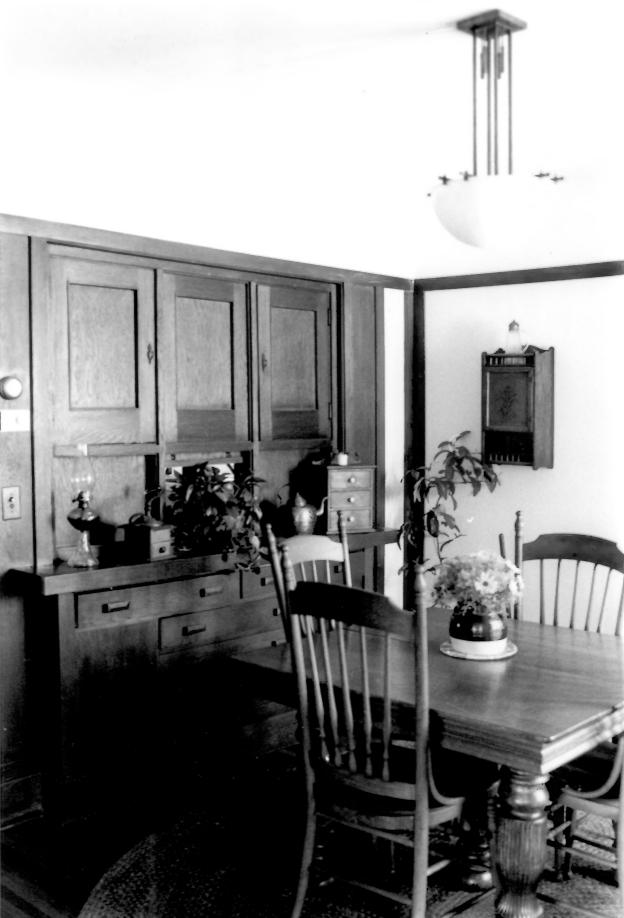

Photo by Steve Sennott, December 1982
Neg. at State Historical Society of WI

View from southeast. Photo #2 of 4

MRS. RICHARD POLSON HOUSE Route 2, Spooner, Washburn County, WI Photo by Steve Sennott December 1982 Neg at State Historical Society of WI Interior: the dining room Photo #3 of 4