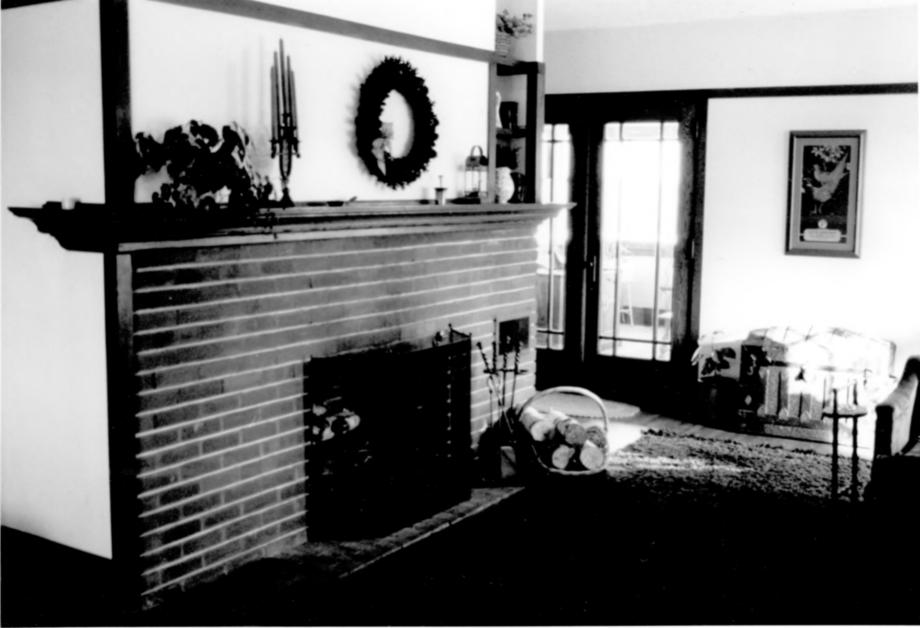

MRS. RICHARD POLSON HOUSE Route 2, Spooner, Washburn County, WI Photo by Steve Sennott, December 1982 Neg. at State Historical Society of WI interior: living room fireplace Photo #4 of 4