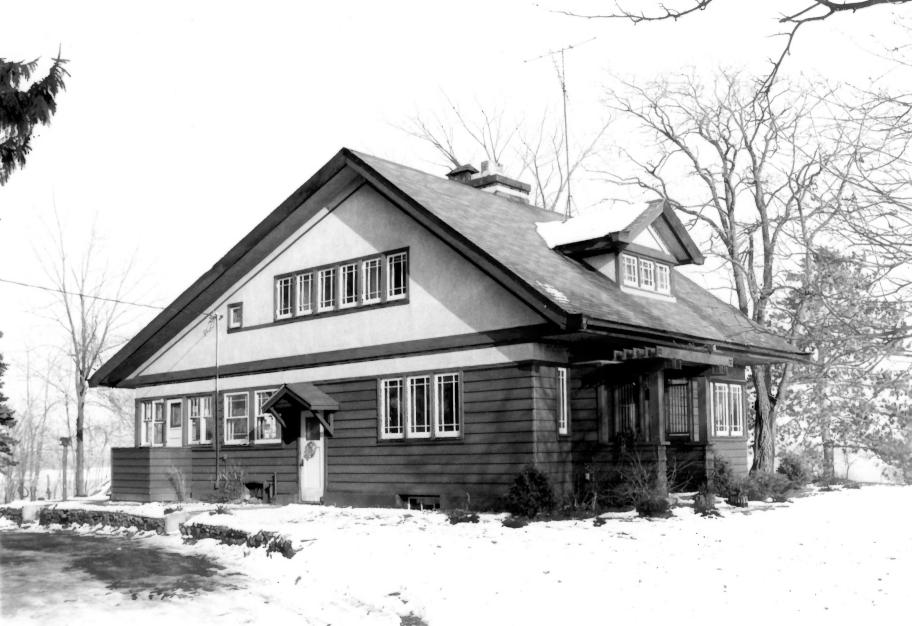

MRS. RICHARD POLSON HOUSE
Route 2, Spooner, Washburn County, WI
Photo by Steve Sennott December 1982
Neg. at State Historical Society of WI
View from southwest Photo #1 of 4

NOV 25 1000

MRS. RICHARD POLSON HOUSE
Route 2, Spooner, Washburn County, WI