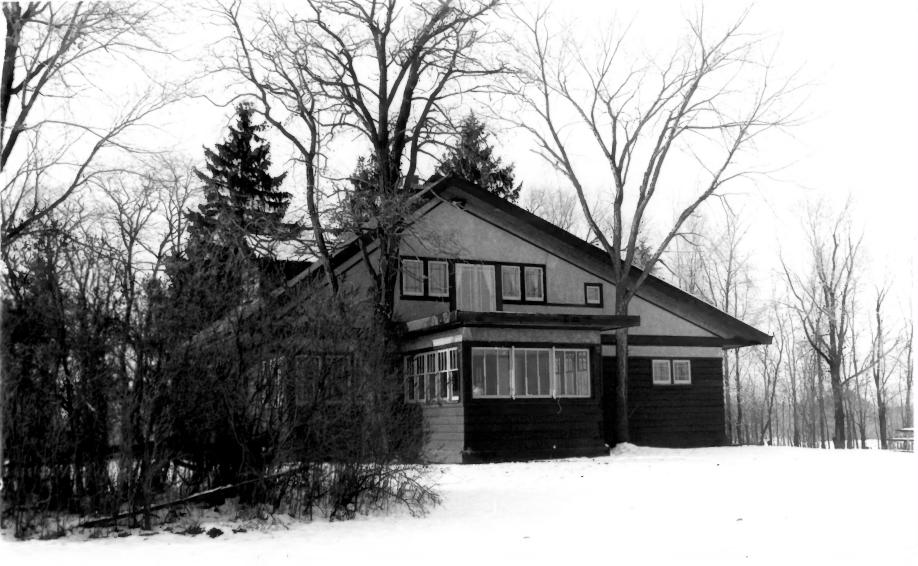

Photo by Steve Sennott, December 1982
Neg. at State Historical Society of WI

View from southeast. Photo #2 of 4

MRS. RICHARD POLSON HOUSE Route 2, Spooner, Washburn County, WI Photo by Steve Sennott December 1982 Neg at State Historical Society of WI Interior: the dining room Photo #3 of 4