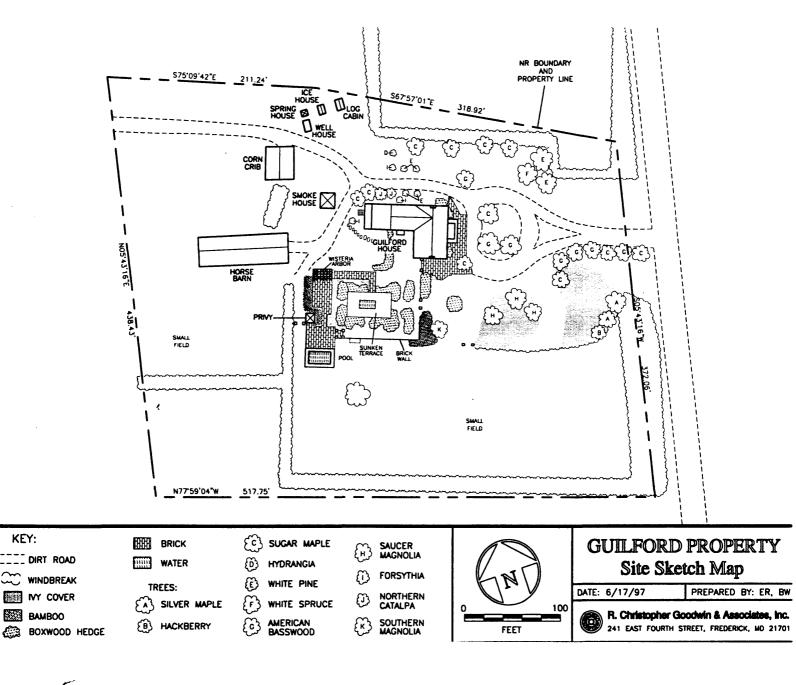

ISTORIC PLACES CONTINUATION SHEET

| Section | 7 | Page | _17 | <b>F</b> -3-40 |    |
|---------|---|------|-----|----------------|----|
|         |   |      |     | Guilford       |    |
|         |   |      |     | Frederick Co., | MD |
|         |   |      |     |                |    |

First Floor Plan, Main House



NPS Form 10-900-a (8-86)

United States Department of the Interior National Park Service

NATIONAL REGISTER OF HISTORIC PLACES CONTINUATION SHEET

| Section | <br>Page   | 18 | F-3-40         |    |
|---------|------------|----|----------------|----|
|         |            |    | Guilford       |    |
|         |            |    | Frederick Co., | MD |
|         | <br>====== |    |                |    |

Site Sketch Map; broken line indicates National Register boundaries



## NATIONAL REGISTER OF HISTORIC PLACES CONTINUATION SHEET

| Section <u>8</u> Page <u>19</u>         | F-3-40            |
|-----------------------------------------|-------------------|
|                                         | Guilford          |
|                                         | Frederick Co., MD |
| *************************************** |                   |

## Significance Summary

Guilford is a 4.88 acre tract composed of a domestic complex which was once a part of a 115 acre farm. The complex includes a main dwelling, horse barn, corn crib, log cabin, ice house, smoke house, sterilizing house, well house, privy, and a formal garden. Archival research indicates the earliest buildings on the property, including the main house, date around 1820. Other structures repre