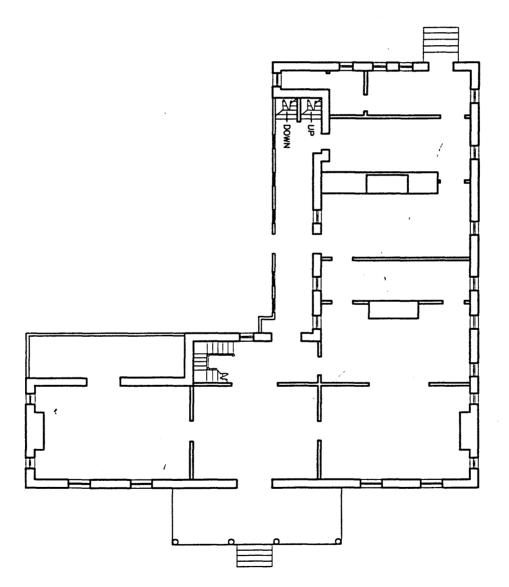

ib that measures approximately twenty-seven by thirty-two feet. The walls are clad with vertical and horizontal wood plank siding and terminate in a front gable roof. A square vent is centered in each gable end. The building is raised on poured concrete pilasters and includes open drive-in bays at each gable end. The interior features narrow vertical storage bins. NPS Form 10-900-a (8-86)

United States Department of the Interior National Park Service

NATIONAL REGISTER OF HISTORIC PLACES CONTINUATION SHEET

| Section | 7 | Page | _17 | <b>F</b> -3-40 |    |
|---------|---|------|-----|----------------|----|
|         |   |      |     | Guilford       |    |
|         |   |      |     | Frederick Co., | MD |
|         |   |      |     |                |    |

First Floor Plan, Main House



NPS Form 10-900-a (8-86)

United States Department of the Interior National Park Service

NATIONAL REGISTER OF HISTORIC PLACES CONTINUATION SHEET

| Section | <br>Page   | 18 | F-3-40         |    |
|---------|------------|----|----------------|----|
|         |            |    | Guilford       |    |
|         |            |    | Frederick Co., | MD |
|         | <br>====== |    |                |    |

Site Sketch Map; broken line indicates National Register boundaries



## NATIONAL REGISTER OF HISTORIC PLACES CONTINUATION SHEET

| Section <u>8</u> Page <u>19</u>         | F-3-40            |
|-----------------------------------------|-------------------|
|                                         | Guilford          |
|                                         | Frederick Co., MD |
| *