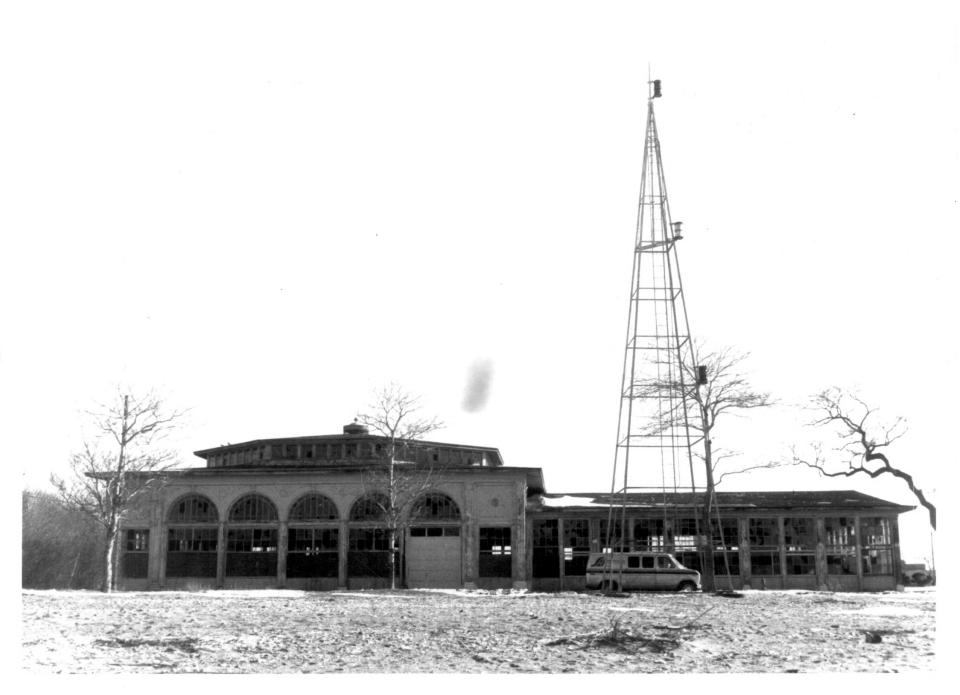

Negative available at: The New Haven Society Historical Society, 114 Whitney Avenue, New Haven, Connecticut 06510

corrected 12-15-24."

Photograph 1 Lighthouse Point Carousel Lighthouse Point Park, New Haven, CT West facade, carousel building Photographer: unknown Negative available at: The Hew Haven Colony Historical Society, 114 Whitney Avenue New Haven, Connecticut 06510

Lighthouse Point Carousel Lighthouse Point Park, New Haven, CT View of west facade and south elevation, circa 1924 Photographer: unknown Negative available at: The New Haven Colony Historical Society, 114 Whitney Avenue