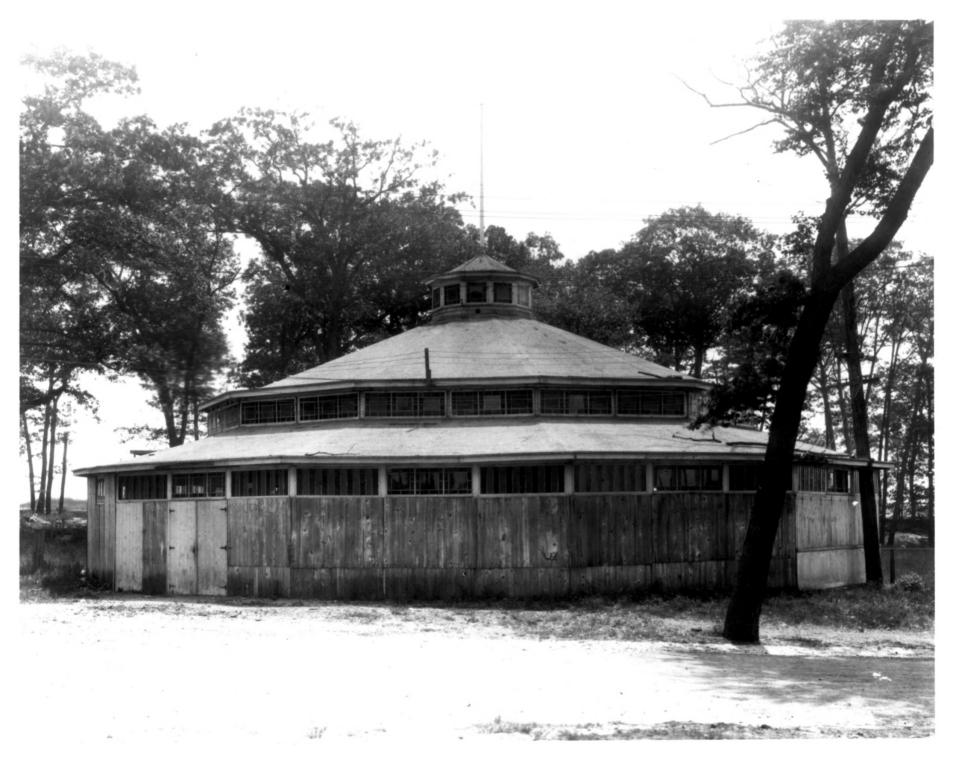

Photograph 9 Lighthouse Point Carousel Lighthouse Point Park, New Haven, CT Original carousel structure, view of west and south elevations Photograph from New Haven Parks Department Negative available at: The New Haven Colony Historical Society, 114 Whitney Avenue, New Haven, Connecticut 06510