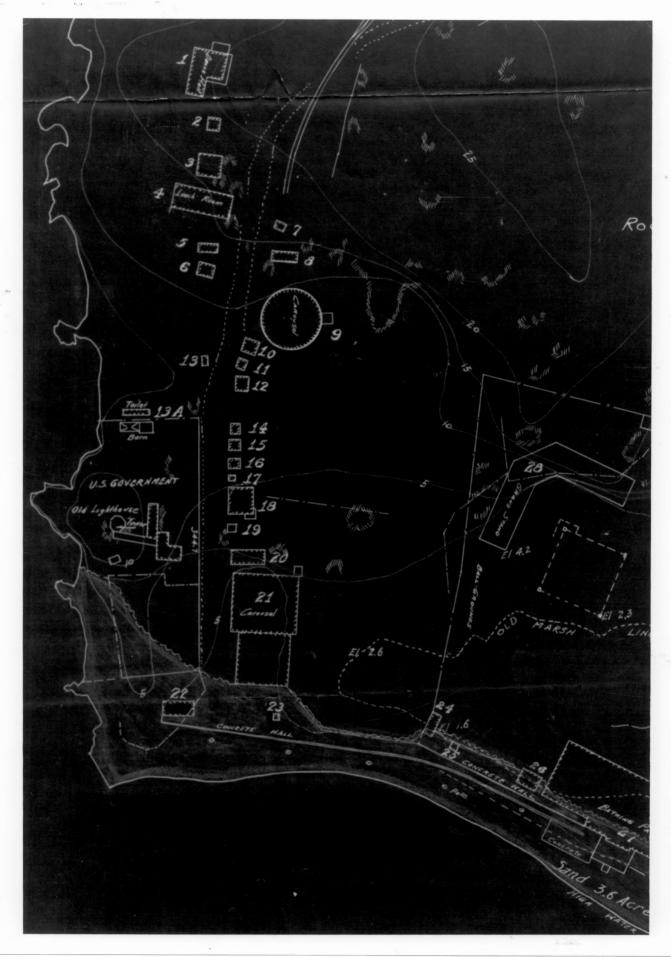

New Haven, Connecticut 06510

Exhibit 3 Lighthouse Point Carousel Lighthouse Point Park, New Haven, CT Map showing location of two separate carousel buildings Layout map No. 859, "map of properties to be acquired from the East Shore Amusement Co. for Park Purposes. Scale 1"=100' May 20, 1924

Negative available at: The New Haven Society Historical Society, 114 Whitney Avenue, New Haven, Connecticut 06510

corrected 12-15-24."

Photograph 1 Lighthouse Point Carousel Lighthouse Point Park, New Haven, CT West facade, carousel building Photographer: unknown Negative available at: The Hew Haven Colony Historical Society, 114 Whitney Avenue New Haven, Connecticut 06510