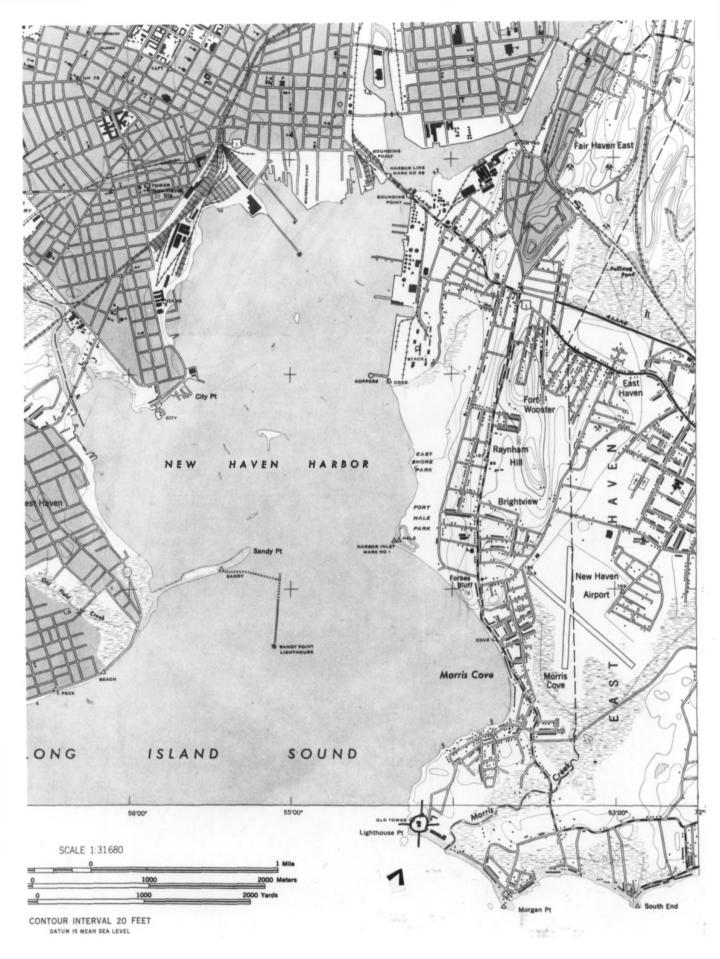

Exhibit 1
Lighthouse Point Carousel
Lighthouse Point Park,New Haven,CT
New Haven Harbor, showing location
of carousel

Detail USGS map, Connecticut, AMS
New Haven, 1947
Negative available at:
New Haven Colony Historical
Society, 114 Whitney Avenue
New Haven, Connecticut 06511