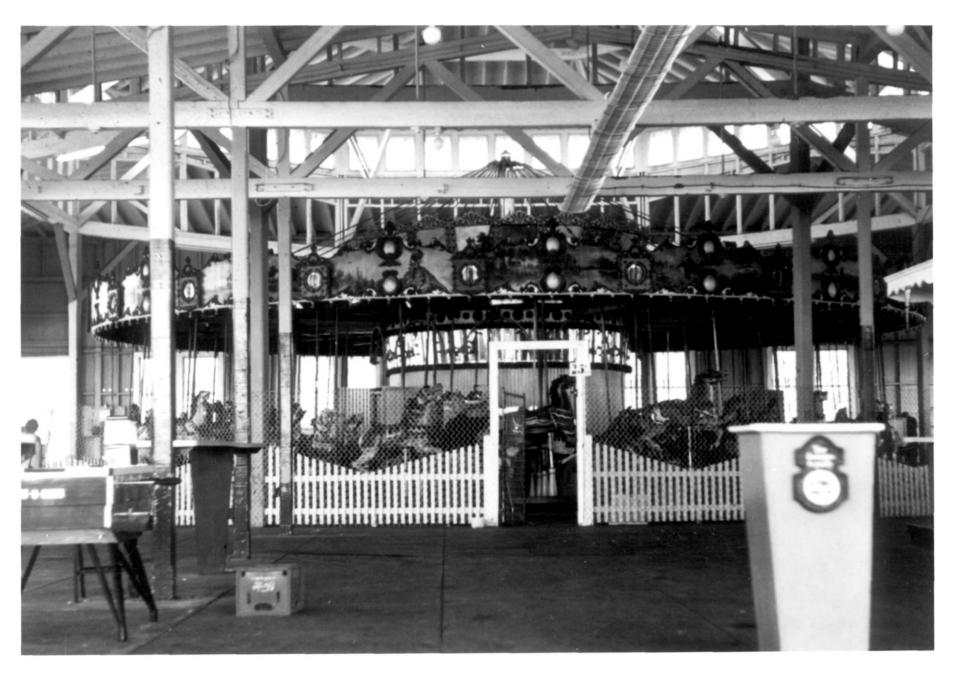

Photograph 4 Lighthouse Point Carousel Lighthouse Point Park, New Haven, CT Structure interior, showing the carousel in situ Photographer: Tracey Cameron Negative available at: The New Haven Colony Historical Society, 114 Whitney Avenue