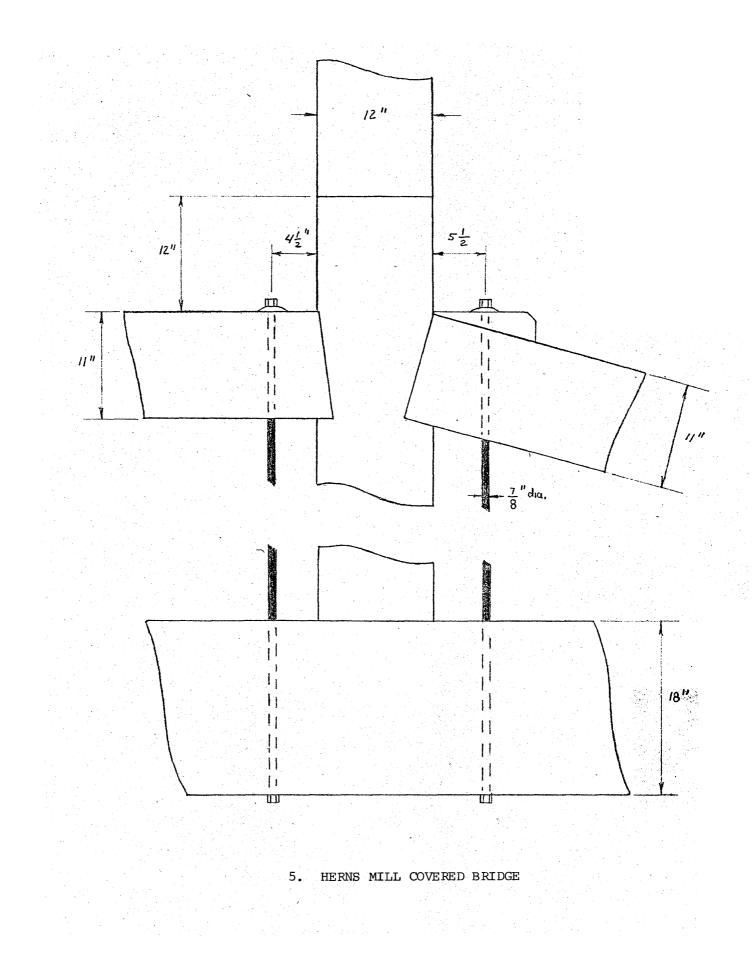

The truss design is a local variation of the queen post type, in which the  $8 \times 11$  inch diagonals fit into the ends of the huge  $11 \times 18$  inch bottom chord. The vertical posts divide the truss into six panels, which are 9 feet-5 inches high. The cross sectional dimensions of the two large centerposts and the other five posts are  $9 \times 12$  inches and  $6 \times 6$  inches, respectively. Double metal tension rods, that run along the sides of the large centerposts are bolted to the bottom chord, top chord and diagonal.

5. HERNS MILL COVERED BRIDGE

5. HERNS MILL COVERED BRIDGE