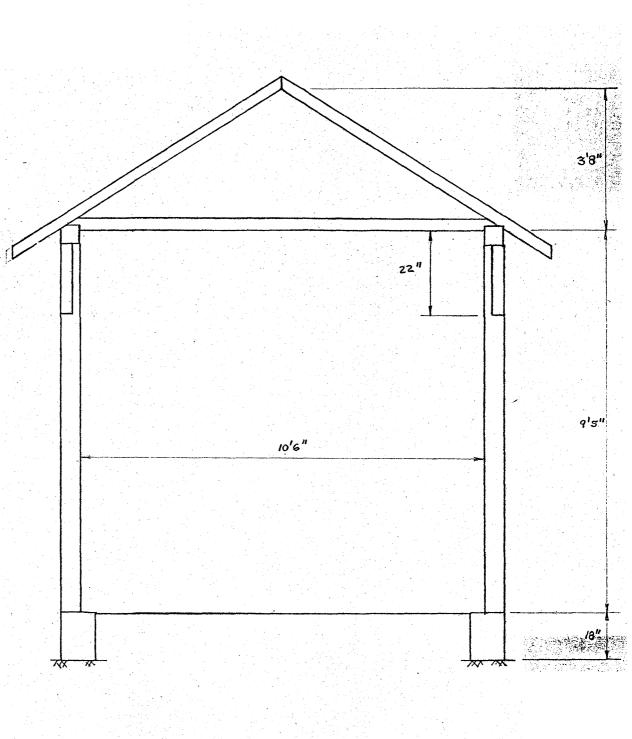

#### DESCRIBE THE PRESENT AND ORIGINAL (IF KNOWN) PHYSICAL APPEARANCE

The Herns Mill Covered Bridge has red board-and-batten siding and a roof made of galvanized metal sheeting. It has a span of 53 feet-8 inches and a width of 10 feet-6 inches.

The truss design is a local variation of the queen post type, in which the  $8 \times 11$  inch diagonals fit into the ends of the huge  $11 \times 18$  inch bottom chord. The vertical posts divide the truss into six panels, which are 9 feet-5 inches high. The cross sectional dimensions of the two large centerposts and the other five posts are  $9 \times 12$  inches and  $6 \times 6$  inches, respectively. Double metal tension rods, that run along the sides of the large centerposts are bolted to the bottom chord, top chord and diagonal.

In recent times the bridge has been heavily reinforced. Wide flange stringers provide a majority of the support for the asphalt riding surface (which was originally a timber deck) and a concrete pier and steel bent support the bridge at midspan.