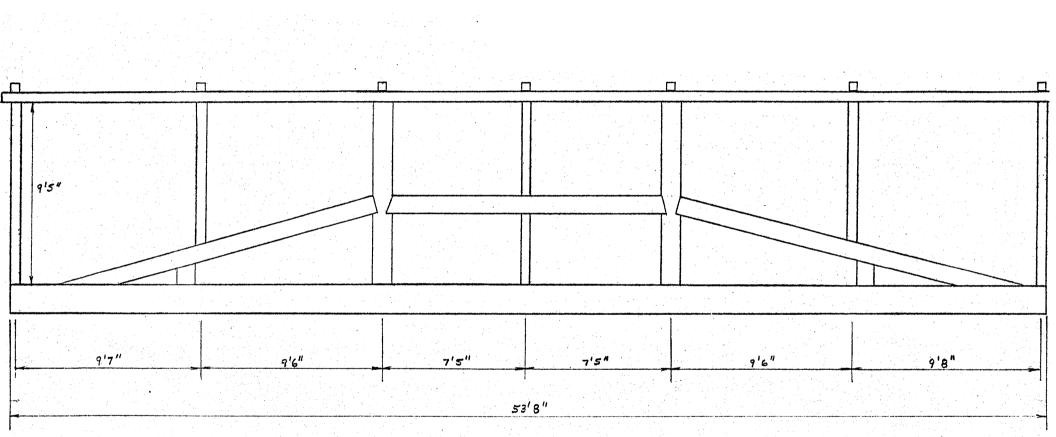

#### DESCRIBE THE PRESENT AND ORIGINAL (IF KNOWN) PHYSICAL APPEARANCE

The Herns Mill Covered Bridge has red board-and-batten siding and a roof made of galvanized metal sheeting. It has a span of 53 feet-8 inches and a width of 10 feet-6 inches.

The truss design is a local variation of the queen post type, in which the  $8 \times 11$  inch diagonals fit into the ends of the huge  $11 \times 18$  inch bottom chord. The vertical posts divide the truss into six panels, which are 9 feet-5 inches high. The cross sectional dimensions of the two large centerposts and the other five posts are  $9 \times 12$  inches and  $6 \times 6$  inches, respectively. Double metal tension rods, that run along the sides of the large centerposts are bolted to the bottom chord, top chord and diagonal.