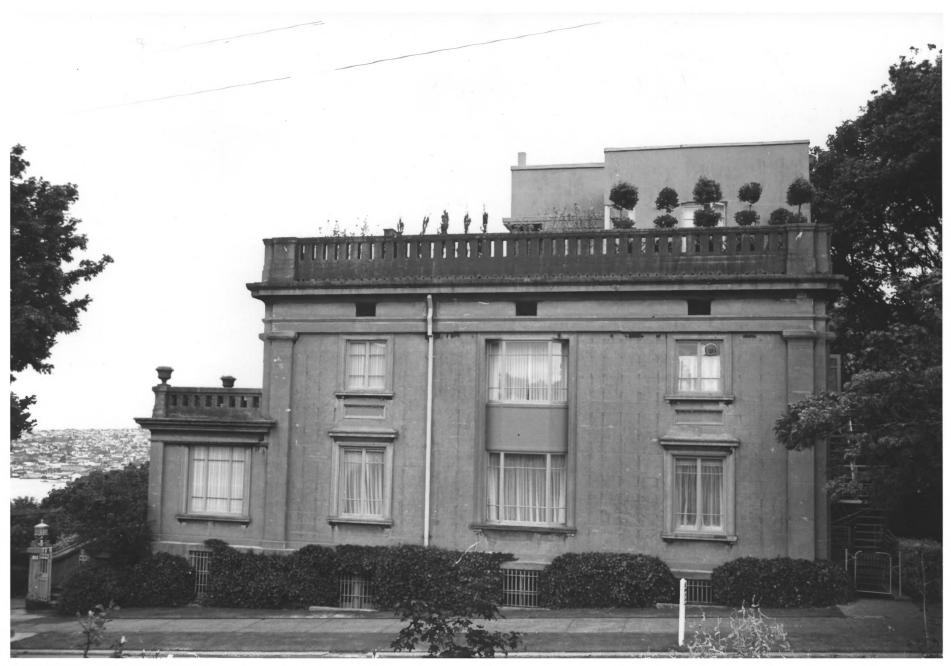

## NATIONAL REGISTER OF HISTORIC PLACES PROPERTY PHOTOGRAPH FORM

SEE INSTRUCTIONS IN HOW TO COMPLETE NATIONAL REGISTER FORMS TYPE ALL ENTRIES -- ENCLOSE WITH PHOTOGRAPH

| 1 NAME                                                                    |                                                              |                            |                           |
|---------------------------------------------------------------------------|--------------------------------------------------------------|----------------------------|---------------------------|
| HISTORIC<br>Hill (Samuel) Ho                                              | use                                                          | N.                         |                           |
| AND/OR COMMON                                                             |                                                              | 555 (St. 1)                |                           |
| 2 LOCATION                                                                | /                                                            |                            |                           |
| city, town<br>Seattle                                                     | VICINITY OF                                                  | state<br>Washington        | соимтү<br>King            |
| <b>3 PHOTO REFEREN</b>                                                    | CE                                                           |                            |                           |
| PHOTO CREDIT                                                              |                                                              | DATE OF PHOTO              |                           |
| Elisabeth Walton<br>NEGATIVE FILED AT                                     | Potter                                                       | June, 1975                 |                           |
| Washington State                                                          | Parks and Recreation C                                       | ommission                  |                           |
| 4 IDENTIFICATION                                                          |                                                              |                            |                           |
| DESCRIBE VIEW, DIRECTION, ETC. IF<br>South elevation,<br>to the northwest | DISTRICT, GIVE BUILDING NAME & STRE<br>showing penthouse and | ET<br>prospect over Lake l | PHOTO NO.<br>Inion 2 of 2 |