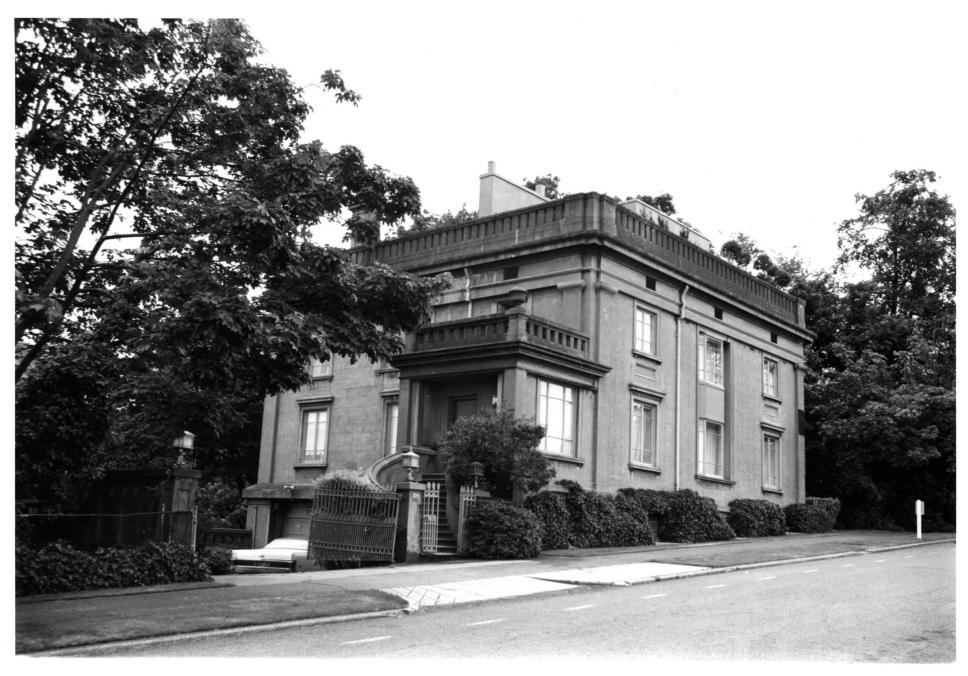

DESCRIBE VIEW, DIRECTION, ETC. IF DISTRICT, GIVE BUILDING NAME & STREET

Southwest view, showing main entrance on west elevation

рното NO. 1 of 2

Form No. 10-301a (Rev. 10-74)

> UNITED STATES DEPARTMENT OF THE INTERIOR NATIONAL PARK SERVICE