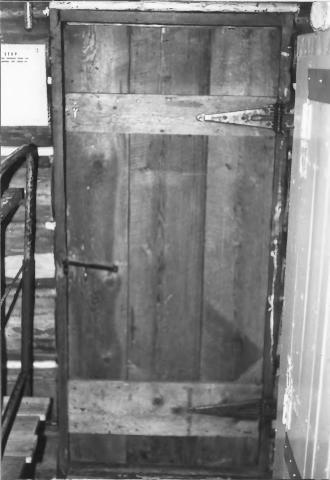

Kintla Lake Patrol Caloin HS 613 Interior Door Upper Kintla Lake Patrol Cubin Flathead Co., Mt, Glacier NP Figure 1

Kintla Lake Patrol Cabin HS 613 Interior Cabinet upper Kentla bake Patrol Caben Glathead Co., MT, Glacier NP Figure 2