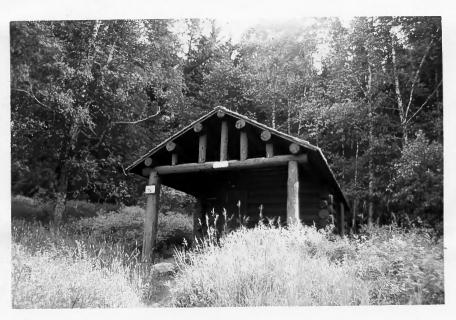

NAME: Upper Kintla Snowshoe Cabin LOCATION: Glacier National Park, MT PHOTOGRAPHER: Historical Research Associates
DATE OF PHOTOGRAPH: August 1982
LOCATION OF NEGATIVE: Rocky Mountain Regional Office, National Park Service, Denver, CO
PHOTO NUMBER: 1