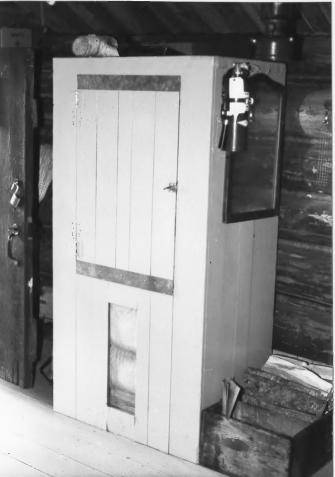

Kintla Lake Patrol Caloin HS 613 Interior Door Upper Kintla Lake Patrol Cubin Flathead Co., Mt, Glacier NP Figure 1

Kintla Lake Patrol Cabin HS 613 Interior Cabinet upper Kentla bake Patrol Caben Glathead Co., MT, Glacier NP Figure 2