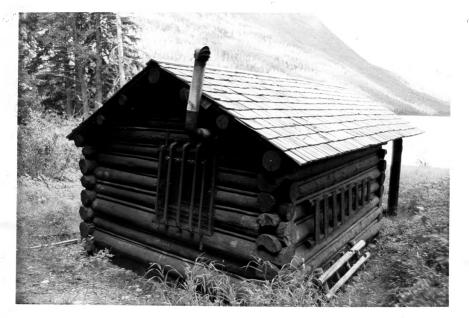

NAME: Upper Kintla Snowshoe Cabin
LOCATION: Glacier National Park, MT
PHOTOGRAPHER: Historical Research Associates
DATE OF PHOTOGRAPH: August 1982
LOCATION OF NEGATIVE: Rocky Mountain
Regional Office, National Park
Service, Denver, CO
PHOTO NUMBER: 2