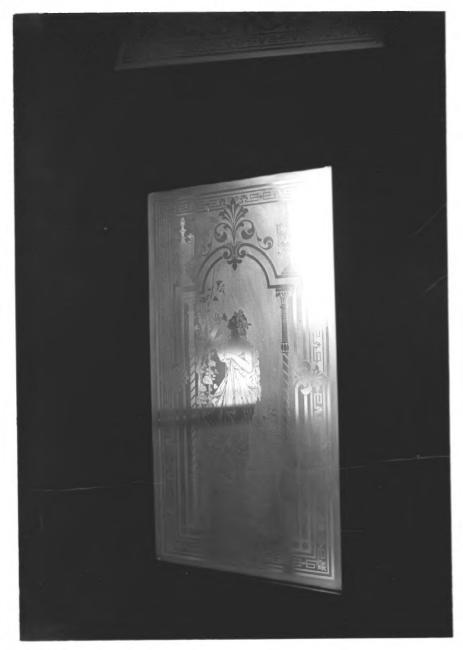

DoE APR 1 3 1977
Photo 6 of 7
```

```
SAMUEL REXINGER HOUSE
CLARKSVILLE, TENNESSEE
                           OCT 13 1976
PHOTO BY: unknown
DATE: August 1976
NEG: Austin Peay State University
Main hall, staircase, and newel post NOF APR 1 3 1977
Photo 7 of 7
```