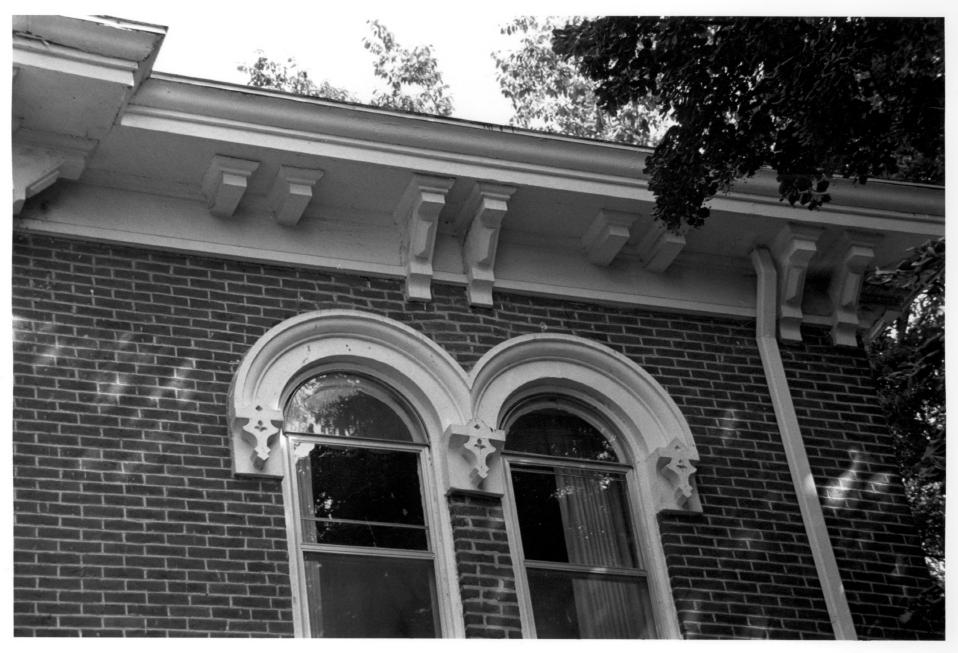

DATE: August 1976
NEG: Tennessee Historical Commission
Detail, cornice, brackets, and hoodmolds,
south elevation

SAMUEL REXINGER HOUSE CLARKSVILLE, TENNESSEE PHOTO BY: Robert E. Dalton

Photo 4 19 DOE APR 1 3 1977