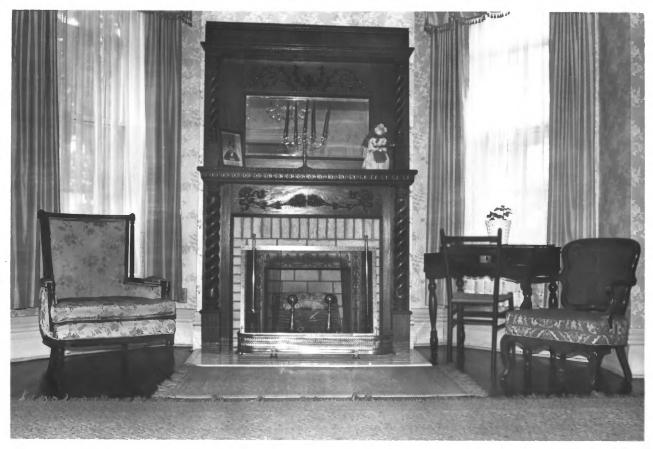

SAMUEL REXINGER HOUSE CLARKSVILLE, TENNESSEE OCT 13 1976 PHOTO BY: unknown DATE: August 1976 NEG: Austin Peay State University Mantel in second floor, southwest bedroom DOE APR 1 3 1977 Photo 5017

```
SAMUEL REXINGER HOUSE
CLARKSVILLE, TENNESSEE
PHOTO BY: unknown
                          OCT 13 1976
DATE: August 1976
NEG: Austin Peay State University
Etched glass window in main entrance door