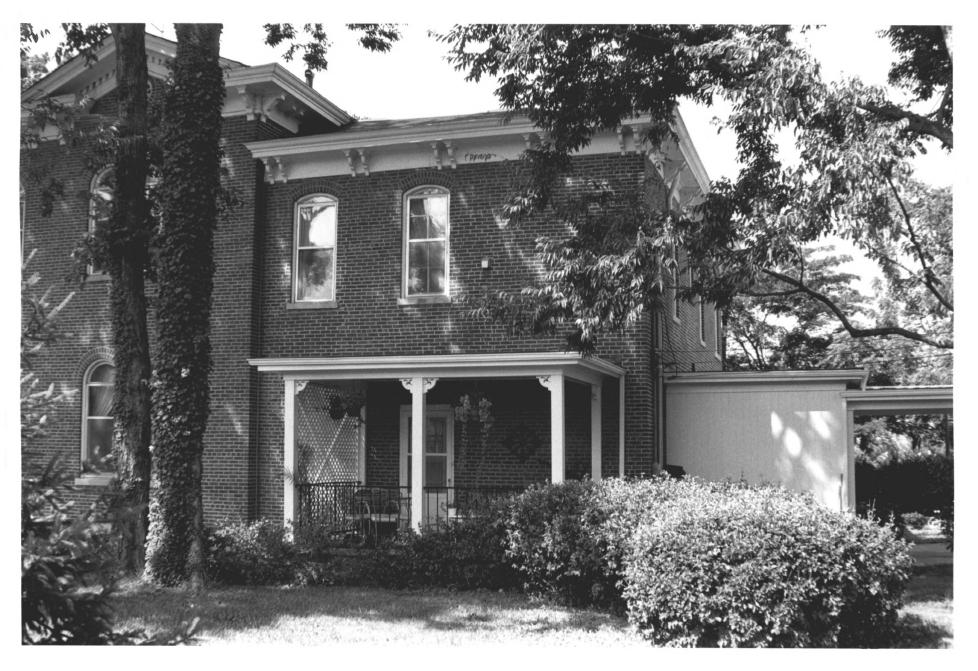

SAMUEL REXINGER HOUSE CLARKSVILLE, TENNESSEE OCT 13 1976 PHOTO BY: Robert E. Dalton DATE: August 1976 NEG: Tennessee Historical Commission East elevation POE APR 1 3 1977 Photo 1 of 7

```
SAMUEL REXINGER HOUSE
CLARKSVILLE, TENNESSEE
                          OCT 13 1976
PHOTO BY: Robert E. Dalton
DATE: August 1976
NEG: Tennessee Historical Commission
South elevation
                         DOE APR 1 3 1977
Photo 2 of 7
```