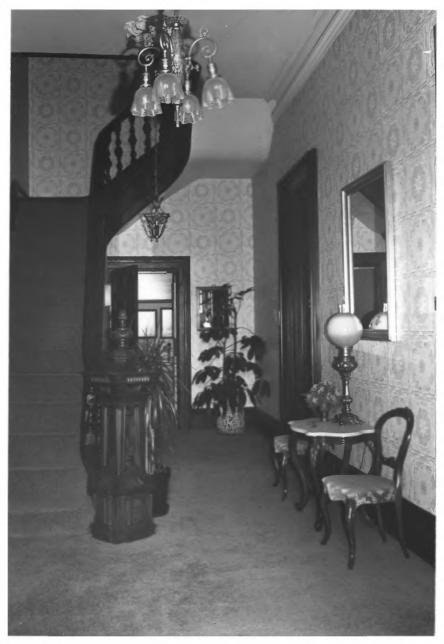

DoE APR 1 3 1977
Photo 6 of 7
```

```
SAMUEL REXINGER HOUSE
CLARKSVILLE, TENNESSEE
                           OCT 13 1976
PHOTO BY: unknown
DATE: August 1976
NEG: Austin Peay State University
Main hall, staircase, and newel post NOF APR 1 3 1977
Photo 7 of 7
```