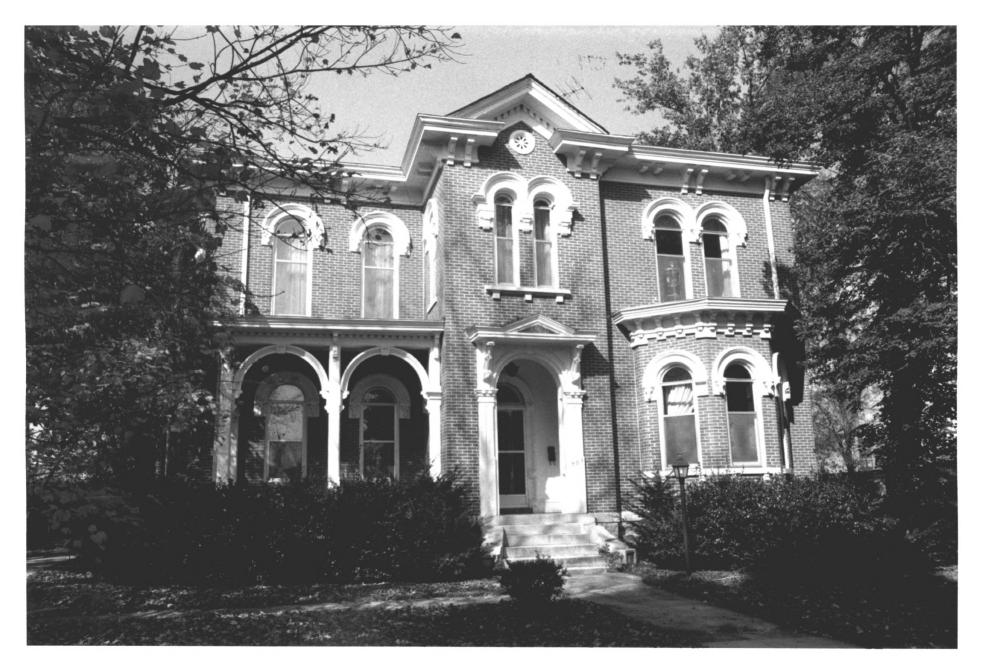

SAMUEL REXINGER HOUSE CLARKSVILLE, TENNESSEE OCT 13 1976 PHOTO BY: Robert E. Dalton DATE: August 1976 NEG: Tennessee Historical Commission East elevation POE APR 1 3 1977 Photo 1 of 7

```
SAMUEL REXINGER HOUSE
CLARKSVILLE, TENNESSEE
                          OCT 13 1976
PHOTO BY: Robert E. Dalton
DATE: August 1976
NEG: Tennessee Historical Commission
South elevation
                         DOE APR 1 3 1977
Photo 2 of 7
```