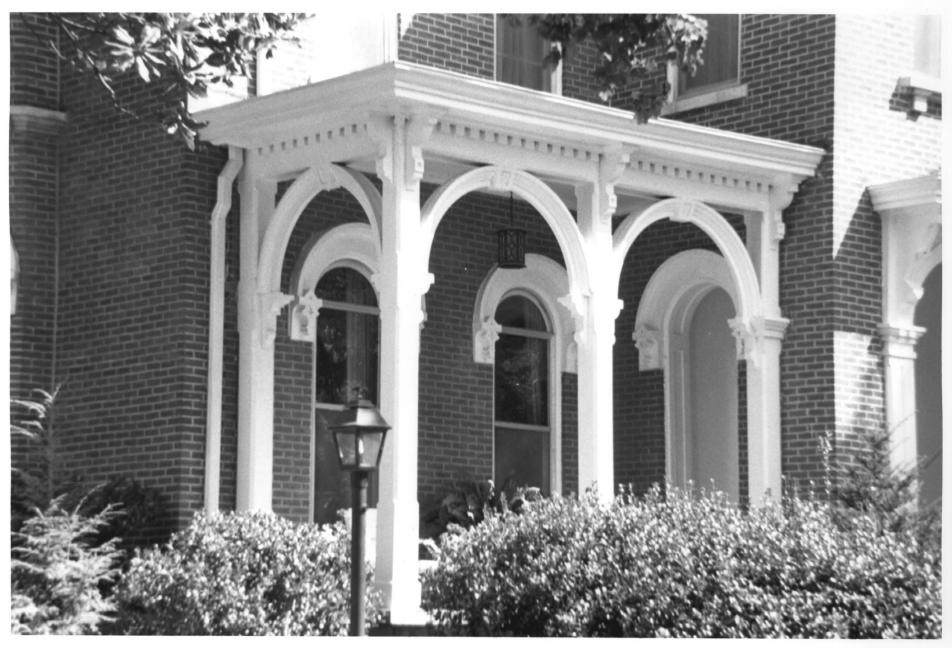

CLARKSVILLE, TENNESSEE OCT 13 1976 PHOTO BY: Robert E. Dalton DATE: August 1976 NEG: Tennessee Historical Commission Detail, porch, southwest side of south elevation DUE APR 1 3 1977 Photo 3 of 7

SAMUEL REXINGER HOUSE