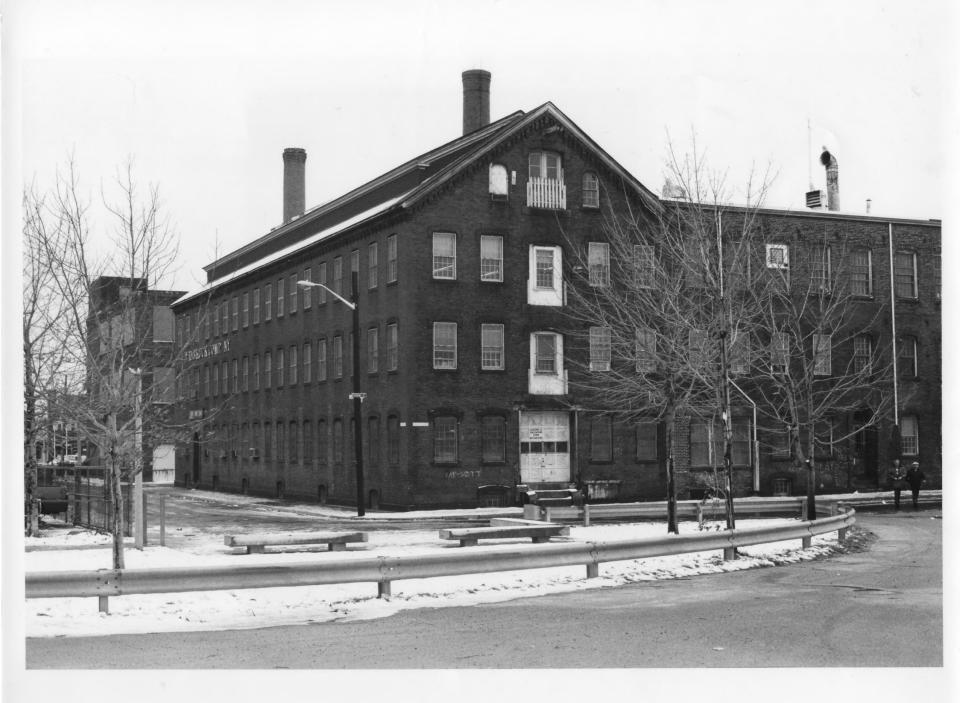

New England Butt Company Complex
304 Pearl Street
Elmwood Multiple Resource Nomination
Providence, Rhode Island
Providence County

Photographer: Robert O. Christensen December 1978

Negative: Rhode Island Historical Preservation

Commission

View looking southeast, with 1865 building at left.

JAN 7 1980

MAY 23 1979

Phote # 35

New England Butt Company Complex 304 Pearl Street Elmwood Multiple Resource Nomination Providence, Rhode Island