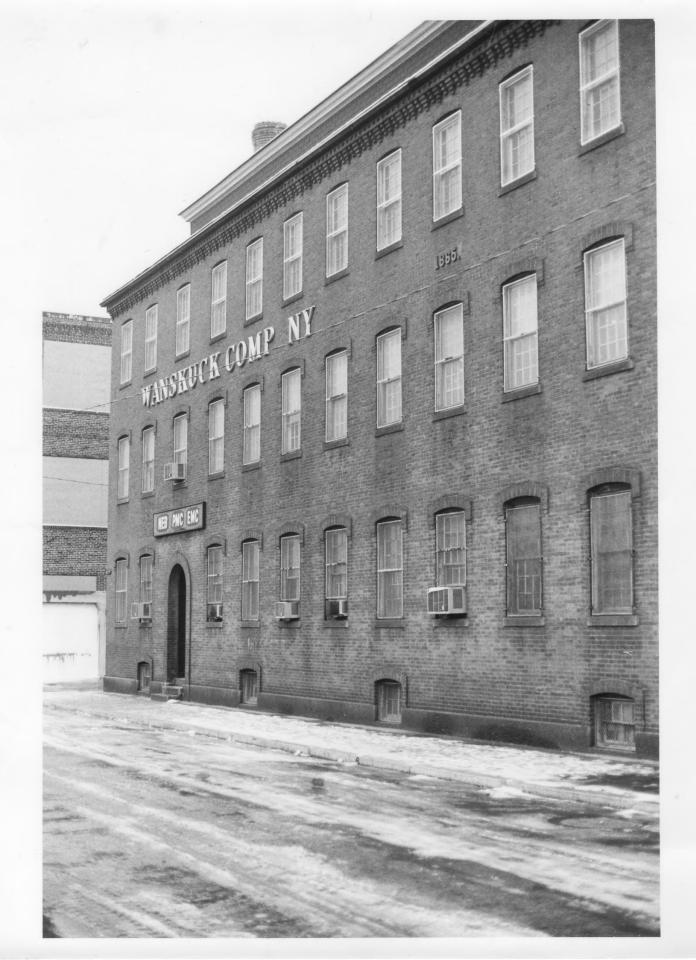

Providence, Rhode Island

Providence County

Photographer: Robert O. Christensen December 1978

Negative: Rhode Island Historical Preservation

Commission

Detail of north elevation.

Photo # 36

JAN 7 1980