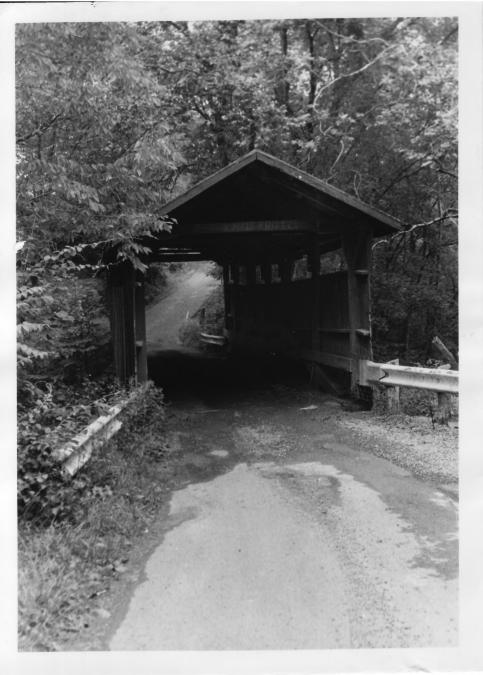

West Entrance WV Covered Bridger Memotic Remarker . Direction of photo: Direction of photo: Looking Southeast

N.W