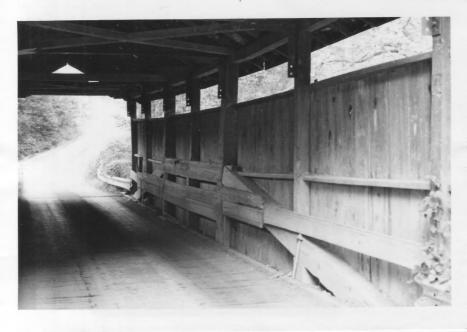

End elevation INTERIOR WV Chered Bridgs Hematic Resonues Direction of photo: NW MAY 8 1990 JUN - 4 1981 Lewisburg - interior ELLIFRITT 1973

Property name: "Herns Mill Covered Bridge Location: Sec. Rt. 40 at junc. of Rt. 60/11, crossing Milligan Creek, Greenbrier Co. MAY 2 0 1981