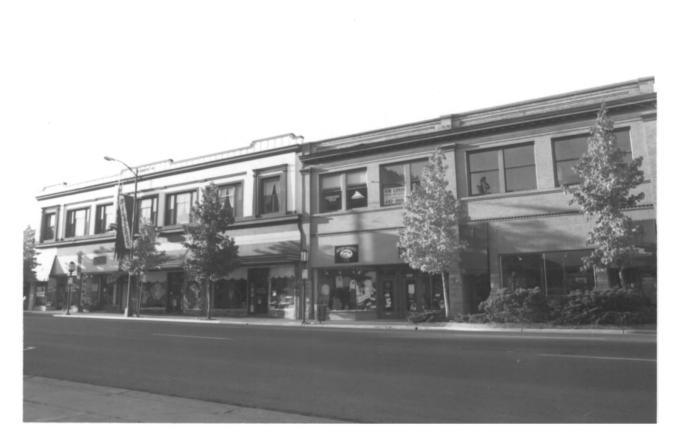

(10 of 12)

```
Enders Building
250-300 East Main Street
Ashland, Jackson County, Oregon
Date of Photograph: November, 1985
Negative: Kay Atwood
          102 So. Pioneer
          Ashland, Oregon 97520
View: Northeast elevation, facade
      entire building
```