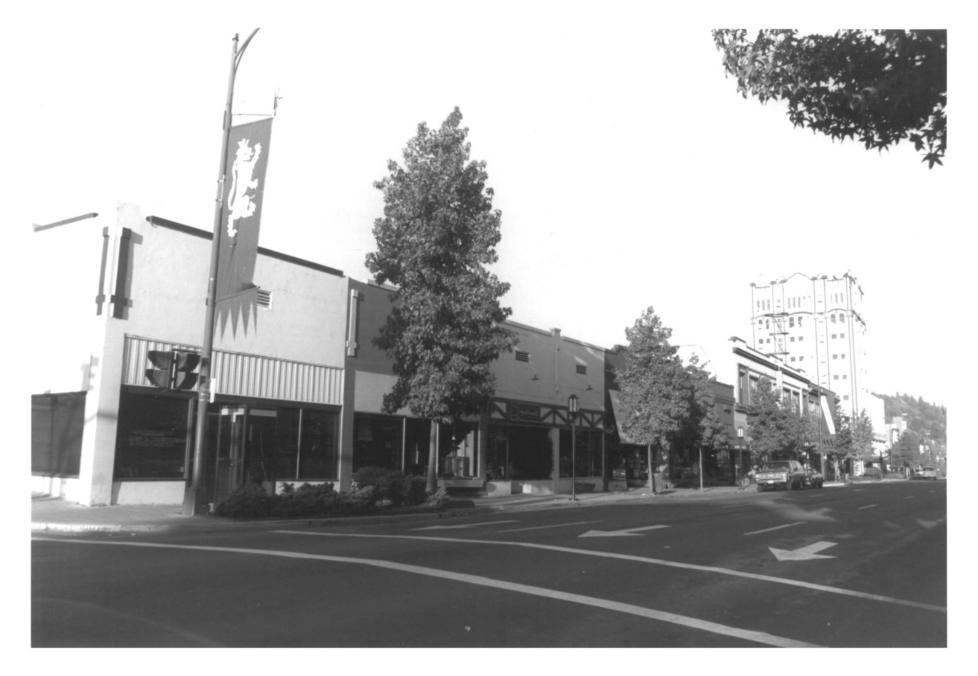

10F12

```
Enders Building
250-300 East Main Street
Ashland, Jackson County, Oregon
Date of Photograph: November, 1985
Negative: Kay Atwood
          102 So. Pioneer Street
          Ashland, Oregon 97520
View: northeast elevation of 1910 portion
  of Enders Building and Citizens Bank
  Building ( RIGHT)
```