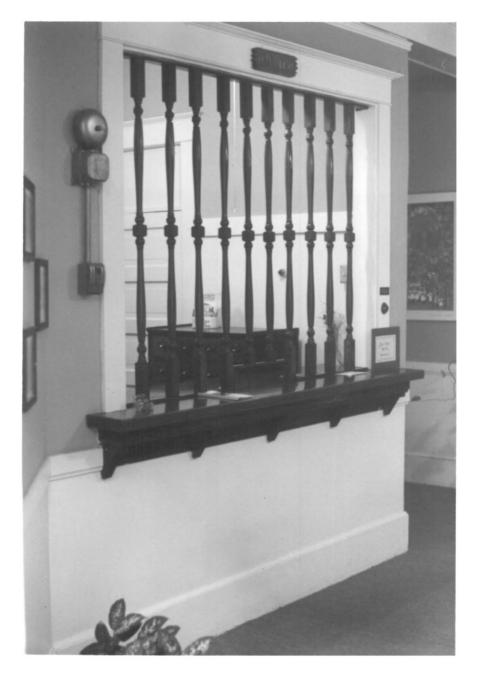

## (ぢ of 12)

Enders Building 250-300 East Main Street Ashland, Jackson County, Oregon Photograph, Date: November, 1985 Negative: Kay Atwood 102 So. Pioneer Ashland, Oregon 97520 View: Interior: Office, cage Columbia Hotel, 2nd floor Enders Building