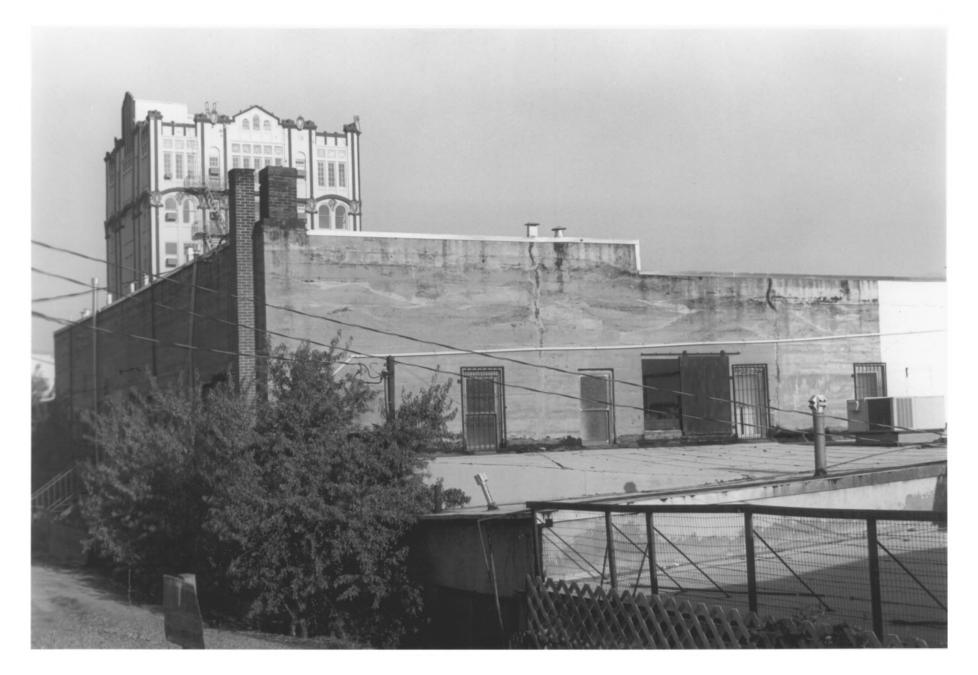

(// of 12)

```
Enders Building
250-300 East Main Street
Ashland, Jackson County, Oregon
Date of Photograph: November, 1985
Negative: Kay Atwood
          102 So. Pioneer
          Ashland, Oregon 97520
View: Rear Elevation of 1910
      portion of building
```

(12 of 12)