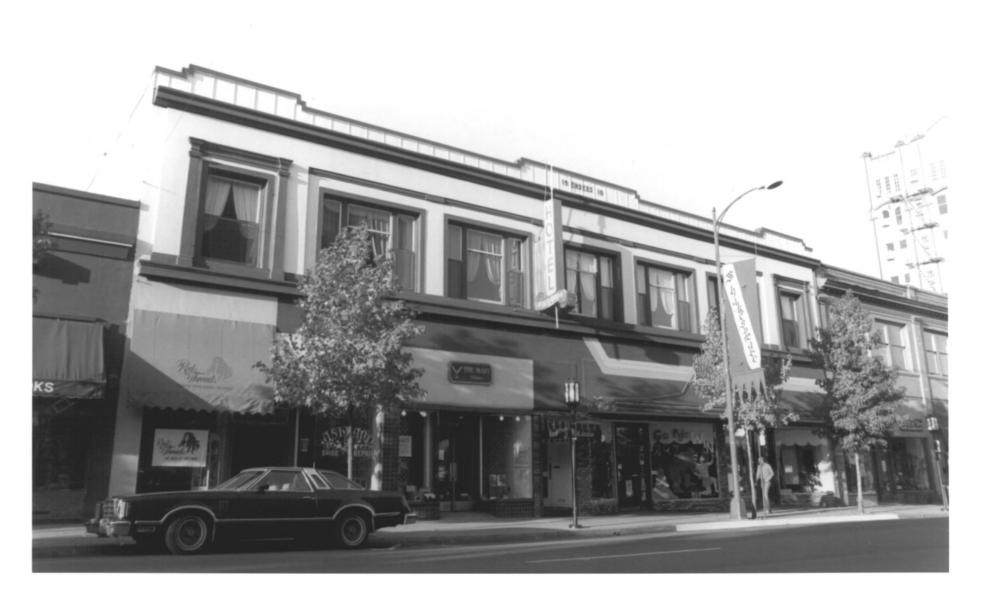

(9 of 12)

Enders Building 250-300 East Main Street Ashland, Oregon (Jackson County) Date of Photograph: November 1985 Negative: Kay Atwood View: Facade, on northeast elevation (1910 portion of building)

(10 of 12)

```
Enders Building
250-300 East Main Street
Ashland, Jackson County, Oregon
Date of Photograph: November, 1985
Negative: Kay Atwood
          102 So. Pioneer
          Ashland, Oregon 97520
View: Northeast elevation, facade
      entire building
```