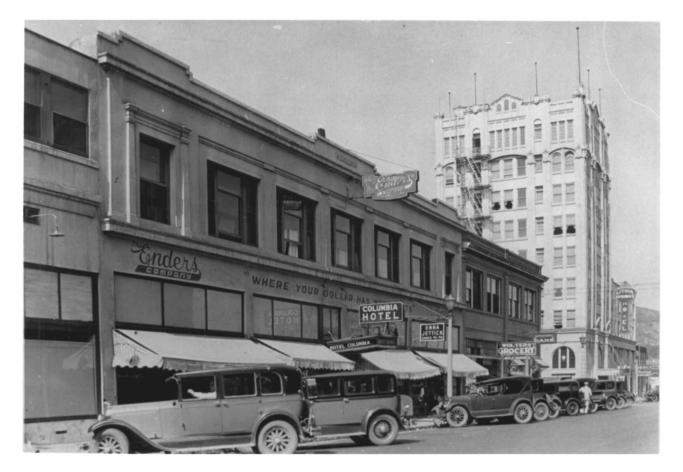

```
Enders Building
250-300 East Main Street
Ashland, Oregon, Jackson County
Date of Photograph: c. 1928
Negative: Kay Atwood
             102 So. Pioneer
            Ashland, Oregon 97520
View: Facade
                 (northeast elevation)
```