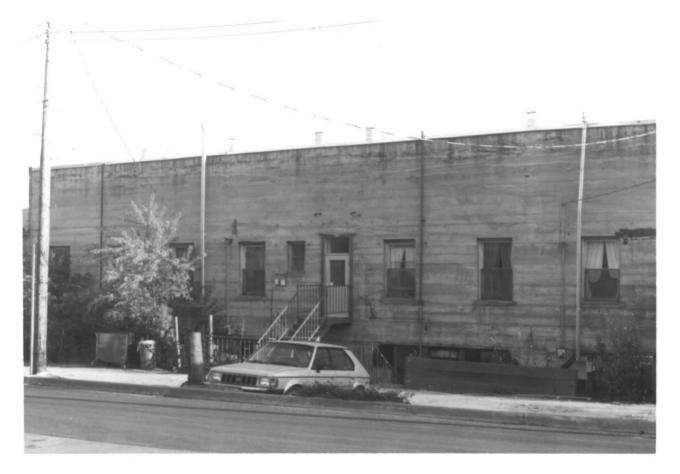

```
Enders Building
250-300 East Main Street
Ashland, Jackson County, Oregon
Date of Photograph: November, 1985
Negative: Kay Atwood
          102 So. Pioneer
          Ashland, Oregon 97520
View: Rear and southwest elevation
      1910 portion of Enders Building
```

## (8 of 12)

```
Enders Building
250-300 East Main Street
Ashland, Jackson County, Oregon
Date of Photograph: November, 1985
Negative: Kay Atwood
          102 So. Pioneer
          Ashland, Oregon 97520
View: Rear and southwest elevation
      1914 Portion of Enders Building
```