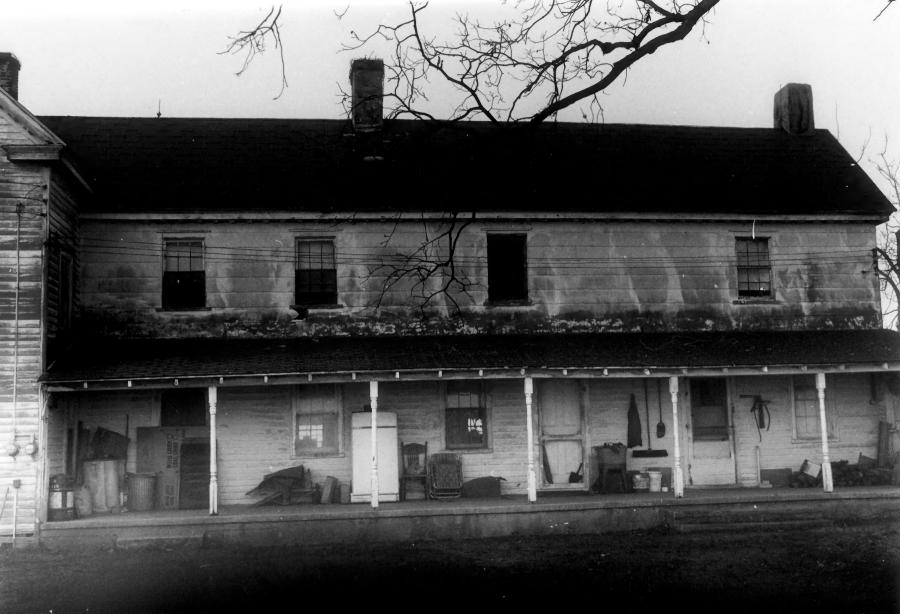

Description: view from east Photograph Number: 2 of 3

Name: T. Lamb House "My Home" K-1362

Location: Kenton Hundred Photographer: Stephen G. Del Sordo Date of Photograph: 1983 Location of Negative: B/AHP