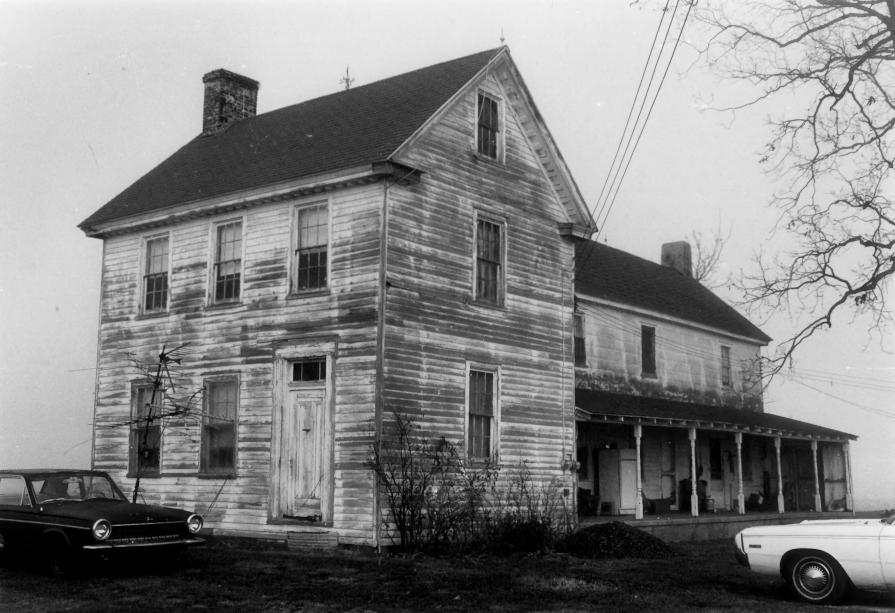

Location: Kenton Hundred Photographer: Stephen G. Del Sordo Date of Photograph: 1983 Location of Negative: B/AHP

Description: view from southeast Photograph Number: 1 of 3

- Name: T. Lamb House "My Home" K-1362
- Location: Kenton Hundred Photographer: Stephen G. Del Sordo Date of Photograph: 1983 Location of Negative: B/AHP