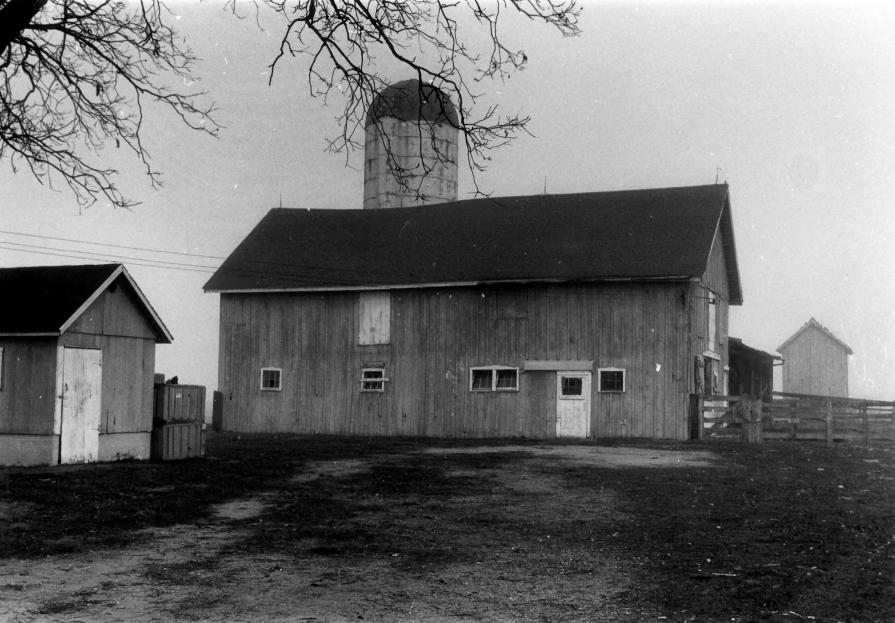

Location: Kenton Hundred Photographer: Stephen G. Del Sordo Date of Photograph: 1983 Location of Negative: B/AHP

Description: view from southeast Photograph Number: 1 of 3



- Name: T. Lamb House "My Home" K-1362
- Location: Kenton Hundred Photographer: Stephen G. Del Sordo Date of Photograph: 1983 Location of Negative: B/AHP

Description: view from east Photograph Number: 2 of 3



Name: T. Lamb House "My Home" K-1362

Location: Kenton Hundred Photographer: Stephen G. Del Sordo Date of Photograph: 1983 Location of Negative: B/AHP

Description: view from south, farm complex Photograph Number: 3 of 3