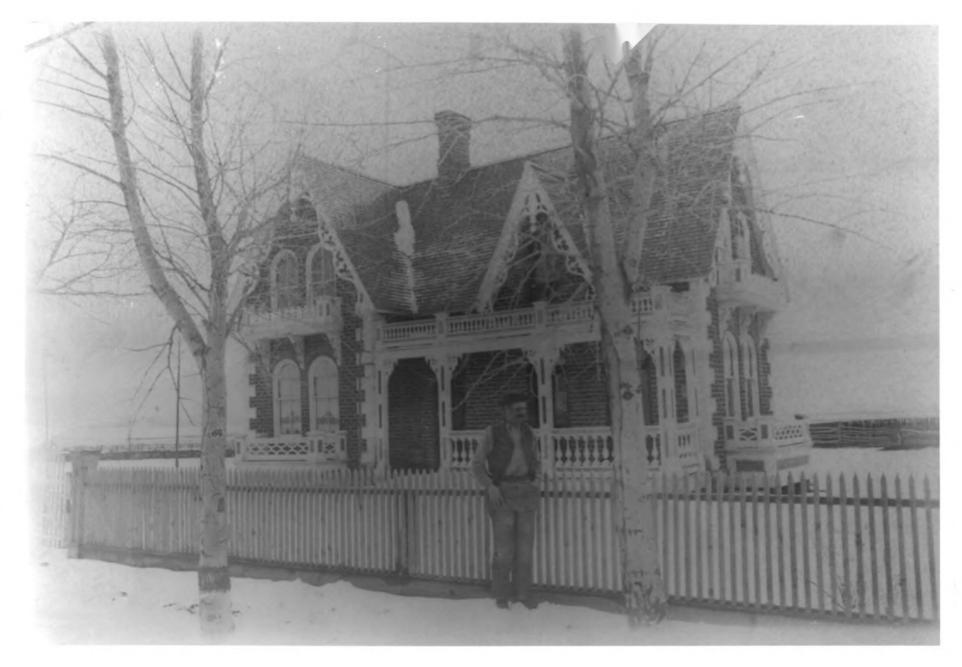

2 of 5

Photo by Tom Carter, May 1986 Negative: Utah State Historical Society

William Bonner House Midway, Wasatch County, Utah

Northwest Corner

Photographer Unknown, Date Unknown Duplicate Negative: Utah State Hist. Society

3 of 5

William Bunner les.
110 E. Main
Midway, Utal

William Bonner House -- Barn Midway, Wasatch County, Utah

Southwest Corner

4 of 5

Photo by Tom Carter, April 1986 Negative: Utah State Historical Society