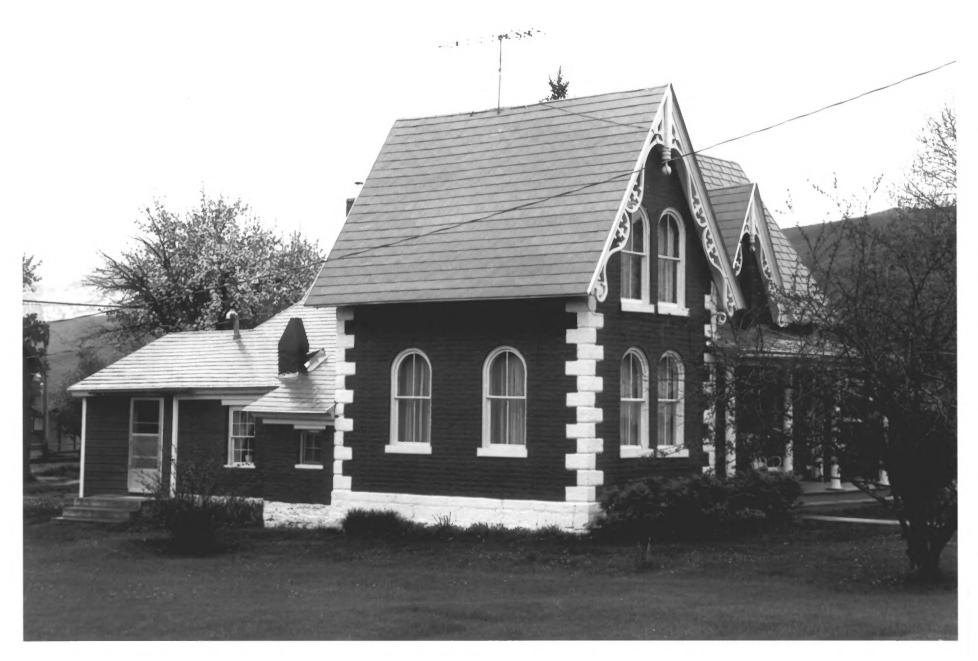

2 of 5

Photo by Tom Carter, May 1986 Negative: Utah State Historical Society

William Bonner House Midway, Wasatch County, Utah

Northwest Corner

Photographer Unknown, Date Unknown Duplicate Negative: Utah State Hist. Society