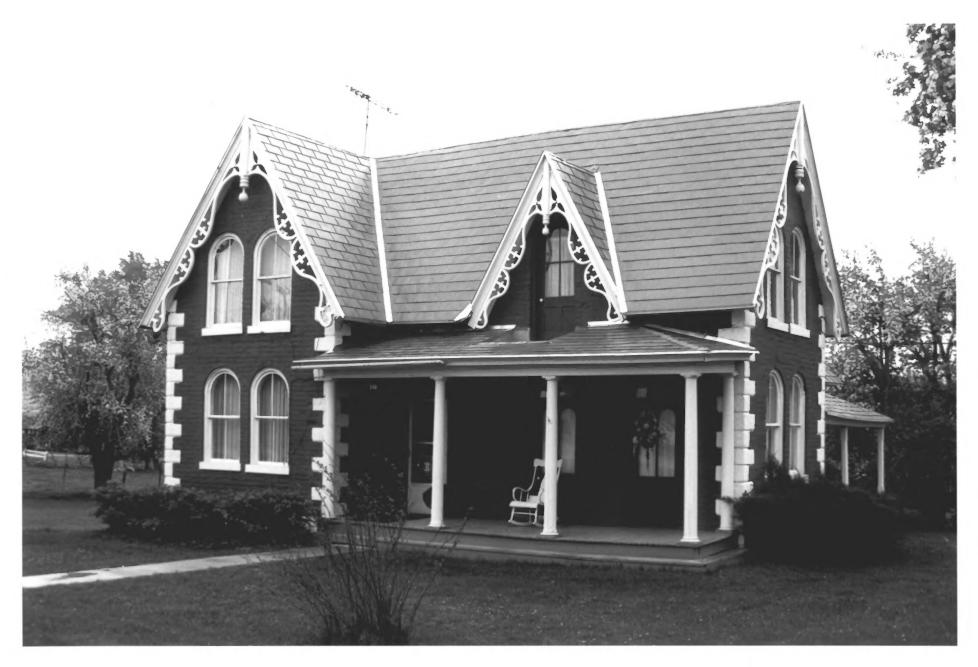

William Bonner House Midway, Wasatch County, Utah

Northwest Corner

1 of 5

Photo by Tom Carter, May 1986 Negative: Utah State Historical Society

William Bonner House Midway, Wasatch County, Utah

Northeast Corner