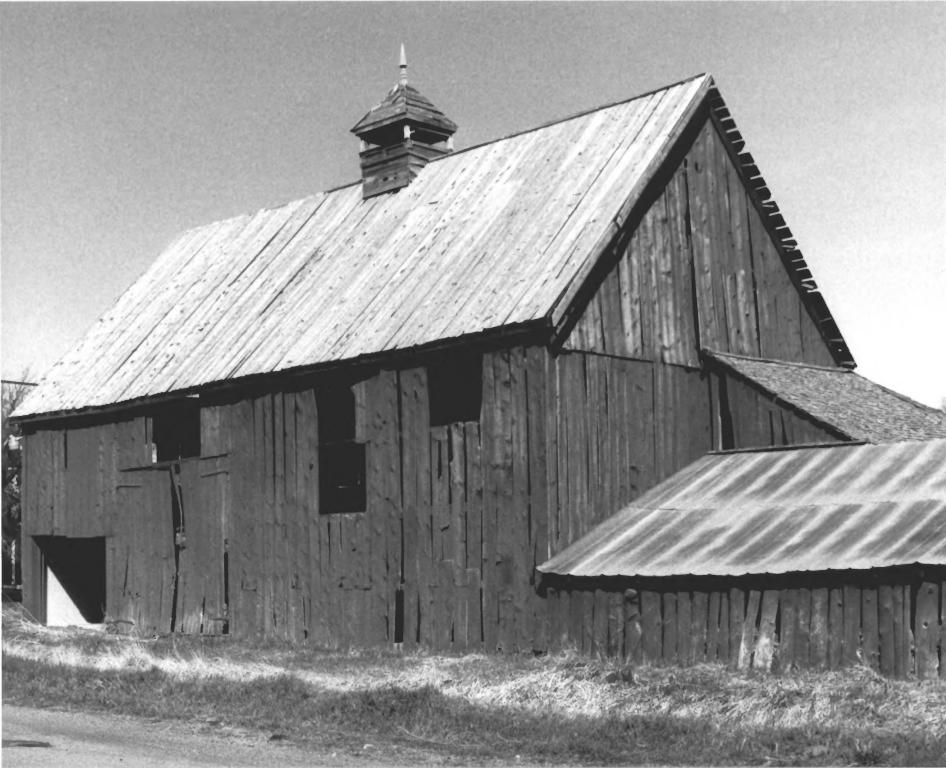

3 of 5

William Bunner les.
110 E. Main
Midway, Utal

William Bonner House -- Barn Midway, Wasatch County, Utah

Southwest Corner

4 of 5

Photo by Tom Carter, April 1986 Negative: Utah State Historical Society

William Bonner House -- Granary Midway, Wasatch County, Utah

Southwest Corner

5 of 5

Photo by Tom Carter, April 1985 Negative: Utah State Historical Society