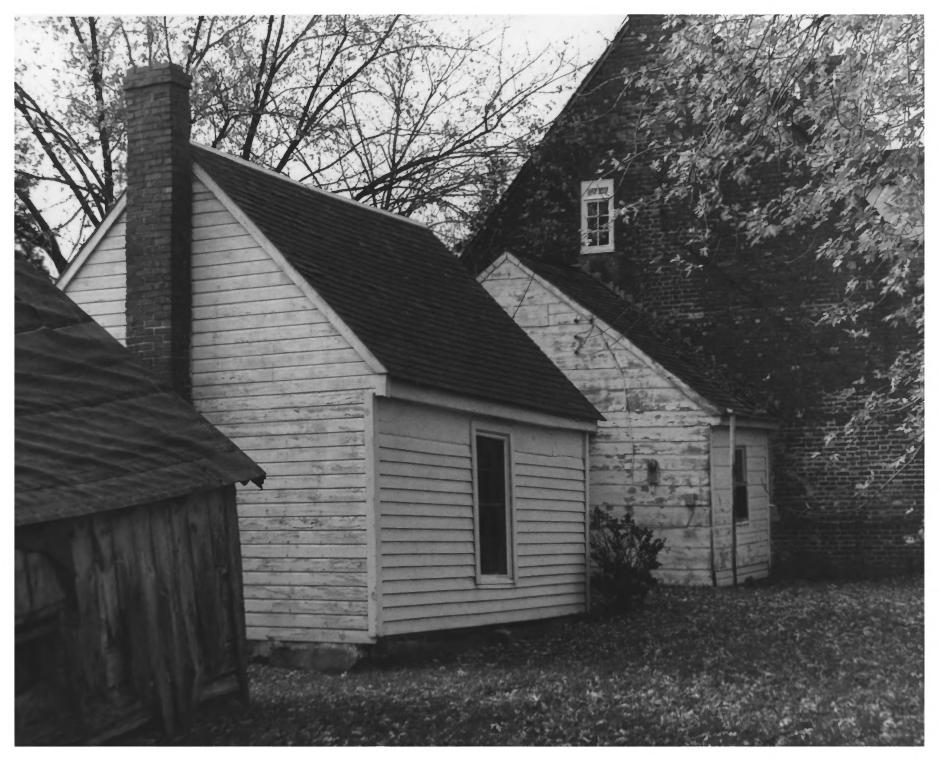

## NATIONAL REGISTER OF HISTORIC PLACES PROPERTY PHOTOGRAPH FORM

4 01 -

|    | SE                | E INSTRUCT  |                                                                                      |             | <i>ATIONAL REGIST</i><br>E WITH PHOTOGR |                                                                                                                 |
|----|-------------------|-------------|--------------------------------------------------------------------------------------|-------------|-----------------------------------------|-----------------------------------------------------------------------------------------------------------------|
| Ĵ. | NAME              |             | NORTHIDING CONTRACTOR IN THE OWNER OF CONTRACTOR                                     |             |                                         |                                                                                                                 |
|    | HISTORIC          | River V     | 'iew                                                                                 |             |                                         |                                                                                                                 |
|    | AND/OR COMMON     | River V     | 'iew                                                                                 |             |                                         |                                                                                                                 |
| 2  | LOCATION          | N<br>Dakley |                                                                                      |             | COUNTY<br>• Mary's                      | STATE<br>Maryland                                                                                               |
| 3  | PHOTO RE          | FERENC      | Æ                                                                                    |             |                                         |                                                                                                                 |
|    | PHOTO CREDIT      | Pamela      |                                                                                      |             | DATE OF PHOTO                           | Nov. 1975                                                                                                       |
|    | NEGATIVE FILED AT | Maryland    | Historical                                                                           | Trust, Anna | apolis, Md.                             |                                                                                                                 |
|    | IDENTIFIC         | ATION       | allen för den staden av första förstanden av för filmande andra efter av son son son |             |                                         | anna Chur Albraine, air fean a na hadhana an fairtean an tarthan an an tarthan an tarthan an tarthan an tarthan |
|    |                   |             | STRICT. GIVE BUILDING                                                                |             |                                         | PHOTO NO.                                                                                                       |

from Southeast, smokehouse on left and frame kitchen (c. 1800) joined to house by c. 1900 addition