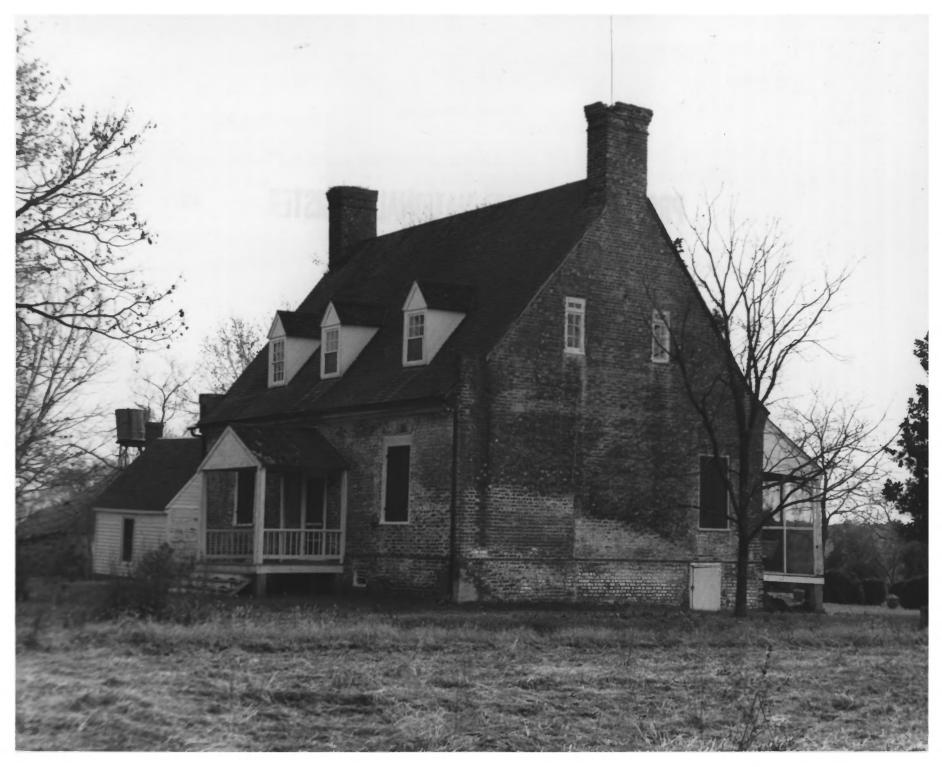

## NATIONAL REGISTER OF HISTORIC PLACES PROPERTY PHOTOGRAPH FORM

SEE INSTRUCTIONS IN HOW TO COMPLETE NATIONAL REGISTER FORMS TYPE ALL ENTRIES ENCLOSE WITH PHOTOGRAPH

| <b>NAME</b>                                        |                          | ren : Januar e en tres sittares a disponsa di se si distante da factori di sun disponsa e un estano            | -                                                            | n - mar en ver maaan en en en en en en een en een en een e                                                     |
|----------------------------------------------------|--------------------------|----------------------------------------------------------------------------------------------------------------|--------------------------------------------------------------|----------------------------------------------------------------------------------------------------------------|
| HISTORIC                                           |                          |                                                                                                                |                                                              |                                                                                                                |
|                                                    | River View               |                                                                                                                |                                                              |                                                                                                                |
| AND/OR COMMO                                       | River View               | ana amang na ang na | annon-enn ou-maad aannaara boqooyoogaanaanayoo yadaa ayaanaa | **************************************                                                                         |
| 2 LOCATI                                           | ON                       |                                                                                                                |                                                              |                                                                                                                |
| CITY, TOWN                                         | Oakley                   | VICINITY OF                                                                                                    | COUNTY                                                       | STATE                                                                                                          |
| tala taring dalam ya dasta yang na manda manana in |                          | St.                                                                                                            | Mary's                                                       | Maryland                                                                                                       |
| 3 PHOTO                                            | REFERENCE                |                                                                                                                | -                                                            |                                                                                                                |
| PHOTO CREDIT                                       | Pamela Jam               | es                                                                                                             | DATE OF PHOTO                                                | Nov. 1975                                                                                                      |
| NEGATIVE FILED                                     | AT Maryland H            | istorical Trust, A                                                                                             | nnapolis, Mary                                               | land                                                                                                           |
| IDENTIF                                            | TICATION                 | an agus ann ann an sun a na an ann ann an sun ann ann ann ann ann ann ann ann ann a                            |                                                              | ann a fhair an Suinn ann ann ann ann ann an Suinneach ann ann an Suinneachanna ann ann ann ann ann ann ann ann |
| DESCRIBE VIEW.                                     | DIRECTION, ETC. IF DISTR | ICT, GIVE BUILDING NAME & STREET                                                                               |                                                              | PHOTO NO.                                                                                                      |
| View                                               | from Northea             | ast                                                                                                            |                                                              | 344                                                                                                            |

from Southeast, smokehouse on left and frame kitchen (c. 1800) joined to house by c. 1900 addition