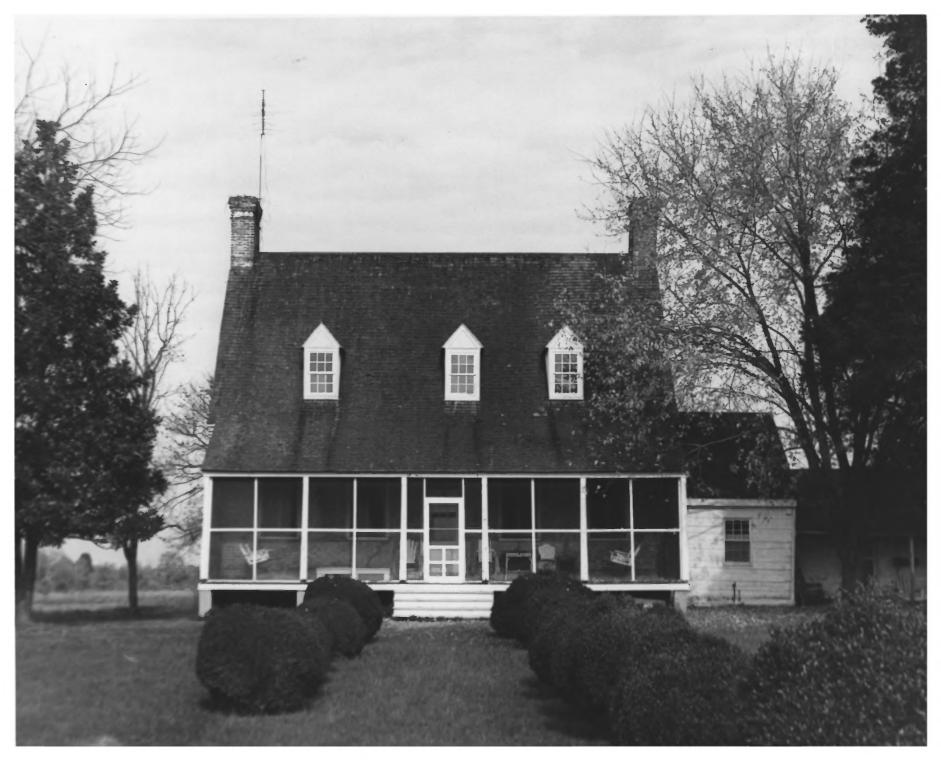

## NATIONAL REGISTER OF HISTORIC PLACES PROPERTY PHOTOGRAPH FORM

|    |               | SEE INS             |                  |                      | APLETE NATIONAL REG                                                |                   |  |
|----|---------------|---------------------|------------------|----------------------|--------------------------------------------------------------------|-------------------|--|
| -  | 100 T         |                     | TYP              | E ALL ENTRIES        | <b>ENCLOSE WITH PHOTO</b>                                          | GRAPH             |  |
| a, | NAME          |                     |                  |                      |                                                                    |                   |  |
|    | HISTORIC      | River               |                  |                      |                                                                    |                   |  |
|    | AND/OR COMM   | <sup>10</sup> River | View             |                      |                                                                    |                   |  |
| 2  | LOCAT         | ION                 |                  |                      | ſſĸŔĸĊĨŔĿĊĸĸĊĬĸŶĊĸĊŔĸĿŔĊĊĸĬŔĸĸŔħĸĬŔŔſŢĔŎţĊŢŔġŎŢŔĸŢŔŔĸĬĬŔĬŔĬŔĸĸĿĸĸĸ |                   |  |
|    | CITY, TOWN C  | akley               |                  |                      | St. Mary's                                                         | STATE<br>Maryland |  |
| 3  | рното         | REFER               | RENCE            | ·                    |                                                                    |                   |  |
|    | PHOTO CREDIT  |                     |                  |                      | DATE OF PHOTO                                                      |                   |  |
|    | NEGATIVE FILE | TAC                 | la James         |                      |                                                                    | Nov. 1975         |  |
|    |               | Mary                | land Hist        | orical Trust         | , Annapolis, Md.                                                   |                   |  |
|    | IDENTI        | FICATI              | ION              |                      |                                                                    |                   |  |
|    | DESCRIBE VIEW | . DIRECTION.        | ETC. IF DISTRICT | GIVE BUILDING NAME & | STREET                                                             | РНОТО <b>NO</b> . |  |
|    | South         | facade              | 2                |                      |                                                                    | 2 afx             |  |