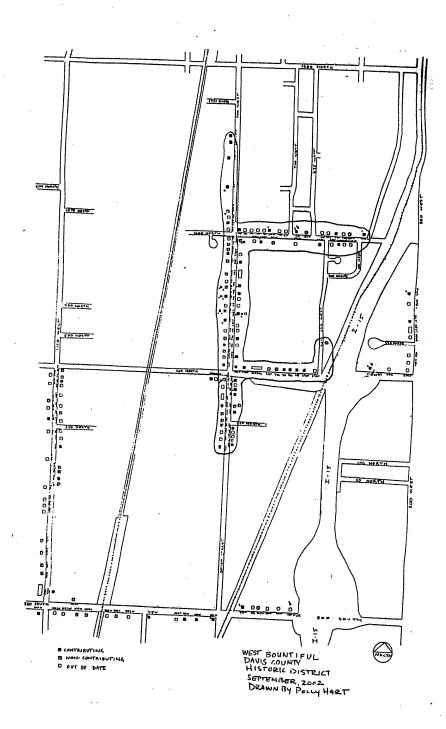

## NATIONAL REGISTER OF HISTORIC PLACES CONTINUATION SHEET

National Register property file

Nominating Authority (without nomination attachment)

| Secti | ion                                                            | Page _                       |                                        |                                      |                                          |                                                                   |  |  |
|-------|----------------------------------------------------------------|------------------------------|----------------------------------------|--------------------------------------|------------------------------------------|-------------------------------------------------------------------|--|--|
|       |                                                                |                              | SUPPLEMEN                              | NTARY LIST                           | 'ING RECORD                              |                                                                   |  |  |
| ]     | NRIS F                                                         | Reference Nu                 | mber: 0300                             | 0158                                 | Date Liste                               | ed: 6/18/2004                                                     |  |  |
|       |                                                                | Bountiful Hi                 | storic Dis                             | <u>trict</u>                         | <u>Davis</u><br>County                   | <u>UT</u><br>State                                                |  |  |
|       | <u>N/A</u><br>Multip                                           | ole Name                     |                                        |                                      |                                          |                                                                   |  |  |
| :     | Places<br>subject<br>notwit                                    | s in accorda<br>ct to the fo | nce with t<br>llowing ex<br>he Nationa | he attach<br>ceptions,<br>l Park Se: | exclusions, o                            | of Historic<br>documentation<br>or amendments,<br>cation included |  |  |
| ,     | =====                                                          | ture of the                  | ========                               |                                      | co/12/04<br>ate of Action                |                                                                   |  |  |
| (     | Classification: The correct Category of Property is: district. |                              |                                        |                                      |                                          |                                                                   |  |  |
|       | n                                                              | The Town/City Ha             | of the narrative                       |                                      | N 800 West, not at a ly cited on the map | 450 N 800 West as and inventory list as                           |  |  |
| -     | T                                                              | These clarifi                | cations wer                            | e confirme                           | d with the Utal                          | n SHPO office.                                                    |  |  |