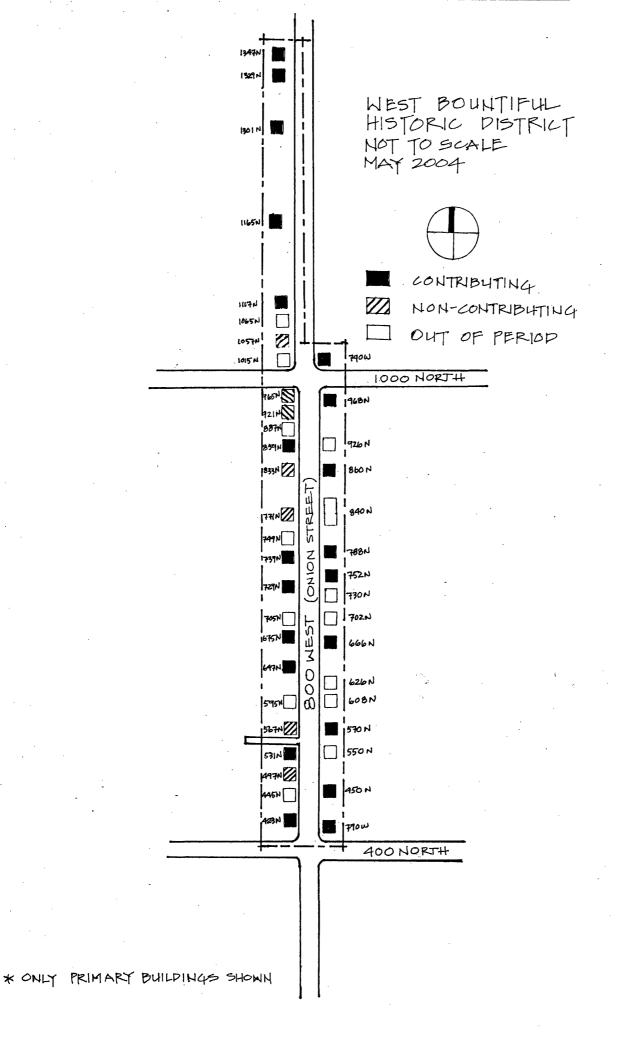

## NATIONAL REGISTER OF HISTORIC PLACES CONTINUATION SHEET

National Register property file

Nominating Authority (without nomination attachment)

| Secti | ion                                                            | Page _                       |                                        |                                      |                                          |                                                                   |  |  |
|-------|----------------------------------------------------------------|------------------------------|----------------------------------------|--------------------------------------|------------------------------------------|-------------------------------------------------------------------|--|--|
|       |                                                                |                              | SUPPLEMEN                              | NTARY LIST                           | 'ING RECORD                              |                                                                   |  |  |
| ]     | NRIS F                                                         | Reference Nu                 | mber: 0300                             | 0158                                 | Date Liste                               | ed: 6/18/2004                                                     |  |  |
|       |                                                                | Bountiful Hi                 | storic Dis                             | <u>trict</u>                         | <u>Davis</u><br>County                   | <u>UT</u><br>State                                                |  |  |
|       | <u>N/A</u><br>Multip                                           | ole Name                     |                                        |                                      |                                          |                                                                   |  |  |
| :     | Places<br>subject<br>notwit                                    | s in accorda<br>ct to the fo | nce with t<br>llowing ex<br>he Nationa | he attach<br>ceptions,<br>l Park Se: | exclusions, o                            | of Historic<br>documentation<br>or amendments,<br>cation included |  |  |
| ,     | =====                                                          | ture of the                  | ========                               |                                      | co/12/04<br>ate of Action                |                                                                   |  |  |
| (     | Classification: The correct Category of Property is: district. |                              |                                        |                                      |                                          |                                                                   |  |  |
|       | n                                                              | The Town/City Ha             | of the narrative                       |                                      | N 800 West, not at a ly cited on the map | 450 N 800 West as and inventory list as                           |  |  |
| -     | T                                                              | These clarifi                | cations wer                            | e confirme                           | d with the Utal                          | n SHPO office.                                                    |  |  |