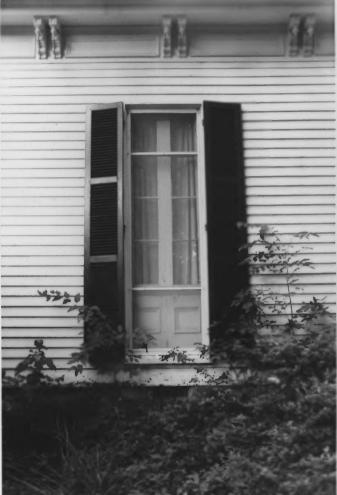

Nashville, TN View: Window, east facade

Photo #: 2 of 9

Dr. Hezekidh Oden House(WM-289),Lewisburg Pike Williamson County Multiple Resource Area Williamson County, TN Date: July, 1987 Photo by: Thomason and Associates Neg: TN Historical Commission