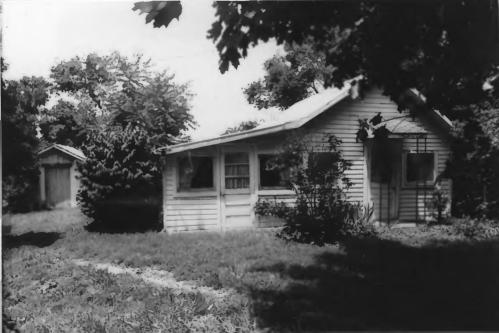

Photo by: Thomason and Associates
Neg: TN Historical Commission
Nashville, TN
View: West, of outbuildings

Photo #: 5 of 9

## Dr. Hezekiah Oden House(WM-289). Lewisburg Pike Williamson County Multiple Resource Area Williamson County, TN

Date: July, 1987 Photo by: Thomason and Associates Neg: TN Historical Commission Nashville, TN