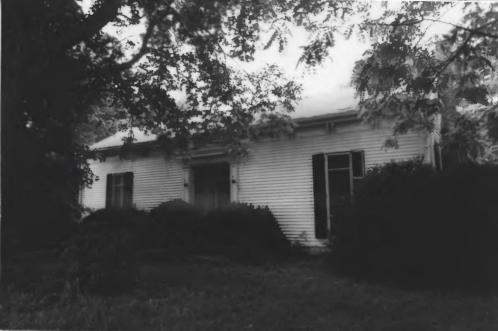

Dr. Hezekiah Oden House(WM-289), Lewisburg Pike Williamson County Multiple Resource Area Williamson County, TN Date: July, 1987

Photo by: Thomason and Associates Neg: TN Historical Commission Nashville, TN

View: Southwest, of east facade

Photo #: 1 of 9

Oden House(WM-289), Lewisburg Pike Williamson County Multiple Resource Area

Williamson County, TN
Date: July, 1987
Photo by: Thomason and Associates
Neg: TN Historical Commission
Nashville, TN