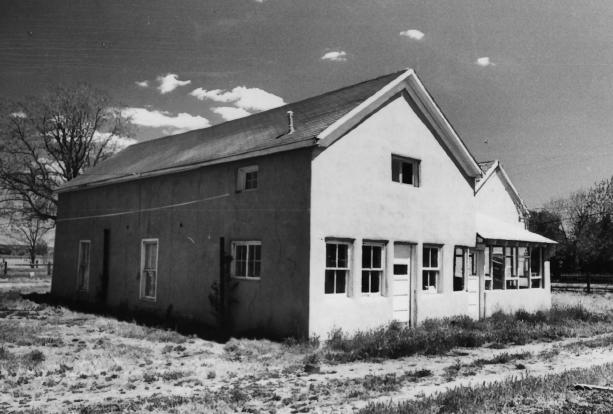

Photo 1 of 2

James Stinson/W.J. Flake House Snowflake/Navajo County/Arizona Photo Date: 5-20-80 Photographer: Thomas Rothweiler Negative Filed: Arizona State Parks View: Looking SE at west and north facade