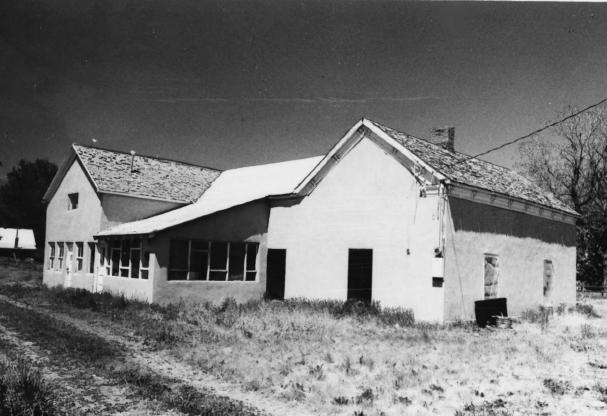

James Stinson/N.J. Flake House Snowflake/Navajo County/Arizona Photo Date: 5-20-80

Photographer: Thomas Rothweiler Negative Filed: Arizona State Parks

View: Looking NE at west and south facade

JAN 2 6 1982