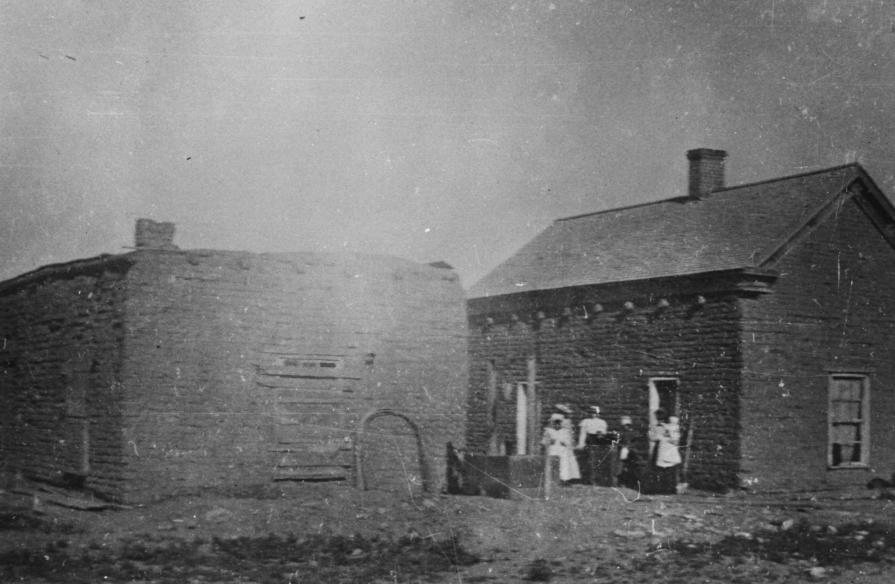

JAMES STINSON/W. J. FLAKE HOUSE SNOW FLAKE / NAVAJO COUNTY / ARIZONA PHOTO BY: UNKNOWN PHOTO DATE: CIRCA 1880 NEGATIVE FILED . SNOWFLAKE HISTORICAL SOCIETY VIEW: LOOKING SOUTHEAST AT WEST FACADE

PHOTO 20F 2