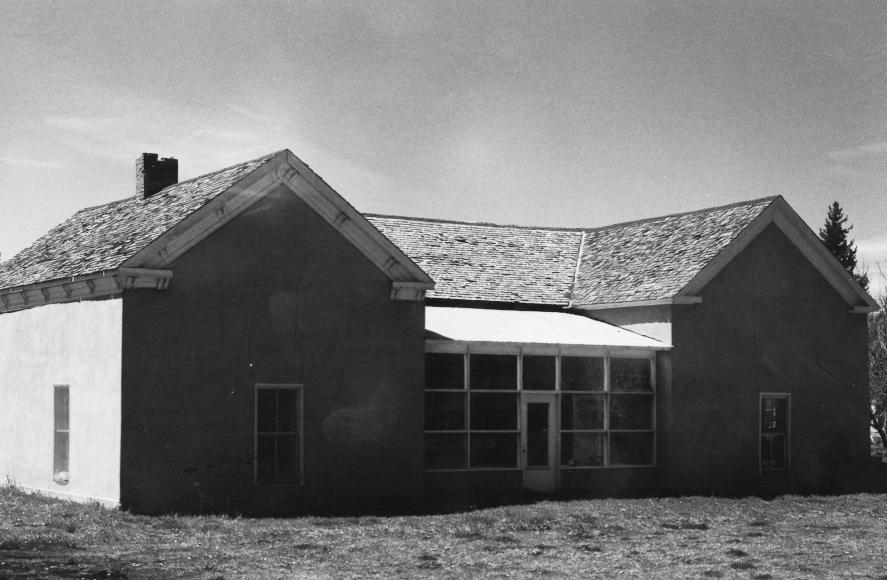

Photo 2 of 2

JAN 26 1982

JAMES STINSON/W.J. FLAKE HOUSE SNOWFLAKE / NAVAJO COUNTY / ARIZONA

PHOTO BY: BESS ERICKSON

DATE: 1978

NEGATIVE FILED : ASPR

VIEW: LOOKING NORTHWEST TOWNED EAST FACADE

PHOTO 1012