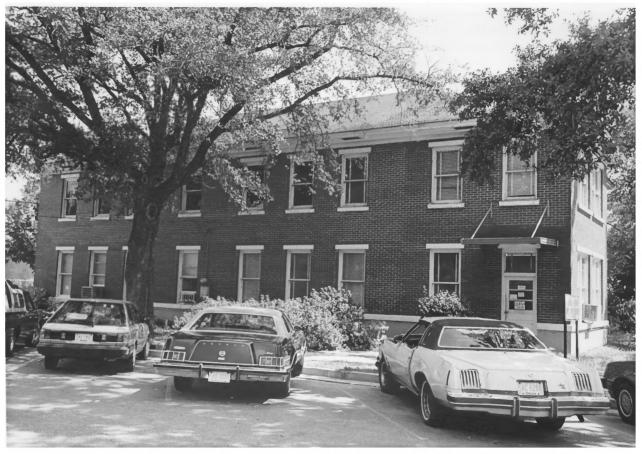

Rural Churches of Baldwin County, Alabama Thematic Group

First Baptist Church of Bay Minette

- John Sledge, photographer
- August 1987
- MHDC negative file BA #127/31
- Annex, camera facing ne.
- 5 of 8