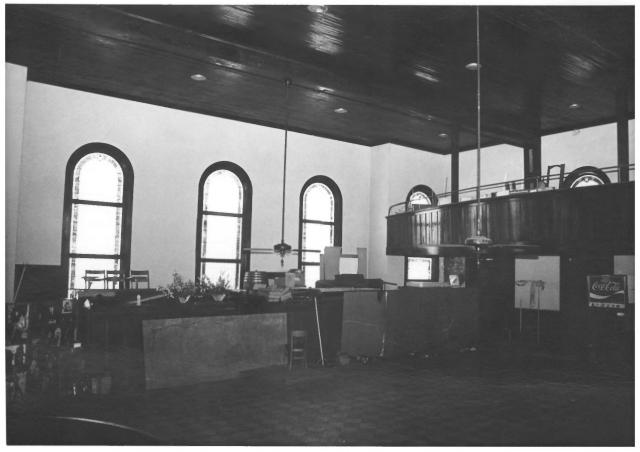

- Rural Churches of Baldwin County, Alabama Thematic Group
- First Baptist Church of Bay Minette John Sledge, photograpehr
- August 1987
- MHDC negative file BA #128/3 Interior, camera facing ne, wall.
- 6 of 8