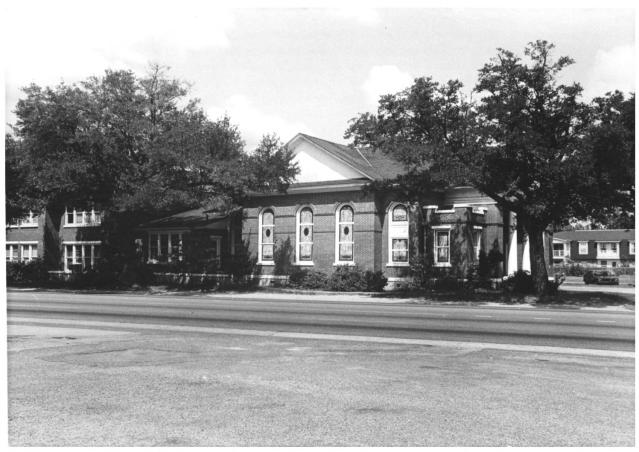

- Rural Churches of Baldwin County, Alabama Thematic Group
- First Baptist Church of Bay Minette
- John Sledge, photographer
- August 1987
- MHDC negative file BA #127/30
- Rear general, camera facing se.
- 3 of 8