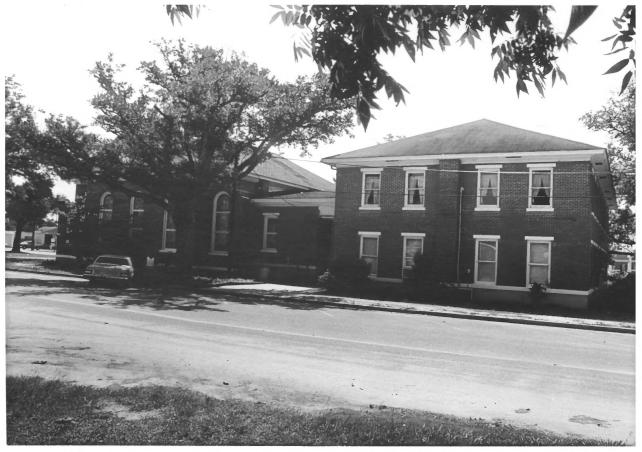

- Rural Churches of Baldwin County, Alabama Thematic Group
- First Baptist Church of Bay Minette John Sledge, photographer
- August 1987
- MHDC negative file BA #127/35
- General, camera facing nw.
- 4 of 8

Rural Churches of Baldwin County, Alabama Thematic Group

First Baptist Church of Bay Minette

- John Sledge, photographer
- August 1987
- MHDC negative file BA #127/31
- Annex, camera facing ne.
- 5 of 8