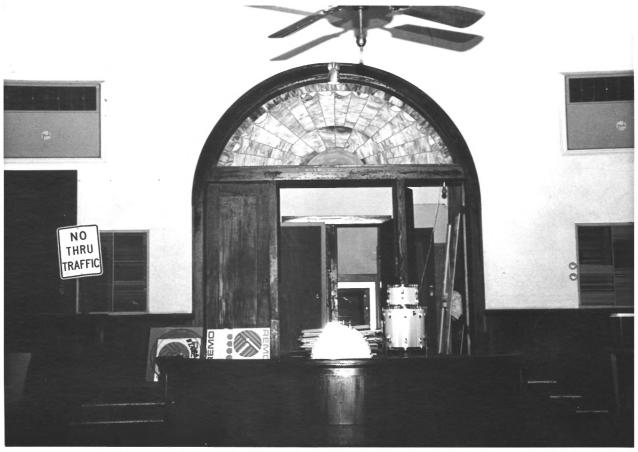

Rural Churches of Baldwin County, Alabama Thematic Group

First Baptist Church of Bay Minette

John Sledge, photographer

August 1987

- MHDC negative file BA #128/4
- Interior, camera facing w, pulpit area
- 7 of 8