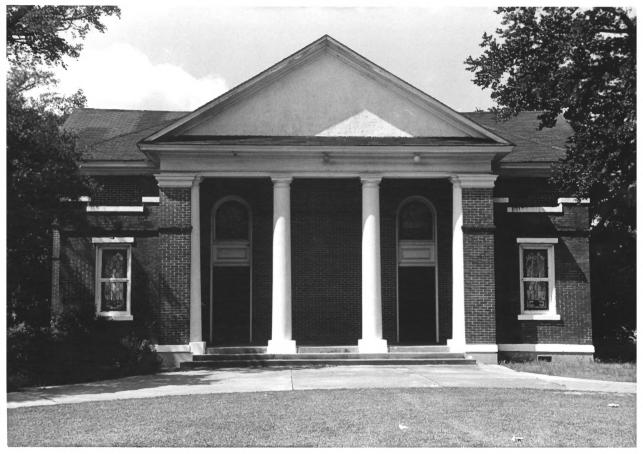

- Rural Churches of Baldwin County, Alabama Thematic Group
- First Baptist Church of Bay Minette John Sledge, photographer August 1987
- MHDC negative file BA #127/25
- Facade, camera facing w.
- 1 of 8