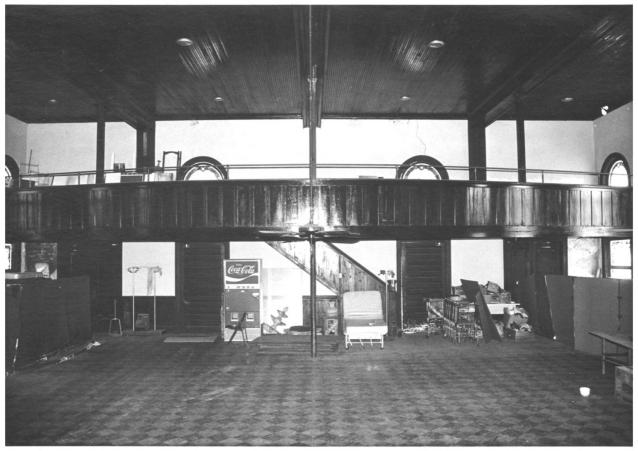

- Rural Churches of Baldwin County, Alabama Thematic Group
- First Baptist Church of Bay Minette
- John Sledge, photographer
- August 1987
- MHDC negative file BA #128/2
- Interior, camera facing e, balcony.
- 8 of 8