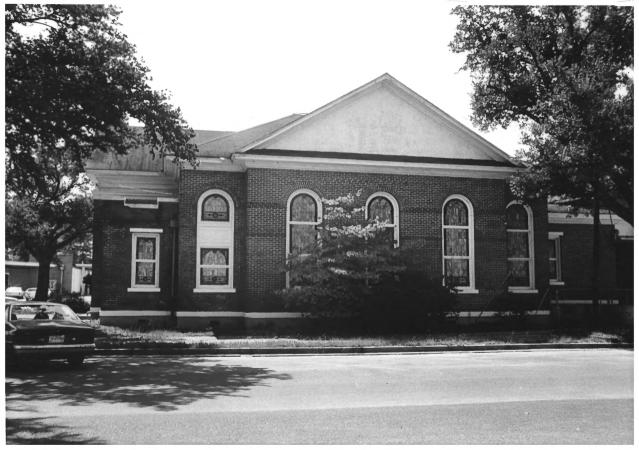

- Rural Churches of Baldwin County, Alabama Thematic Group
- First Baptist Church of Bay Minette
- John Sledge, photographer
- August 1987
- MHDC negative file BA #127/28
- Side view, camera facing s.
- 2 of 8