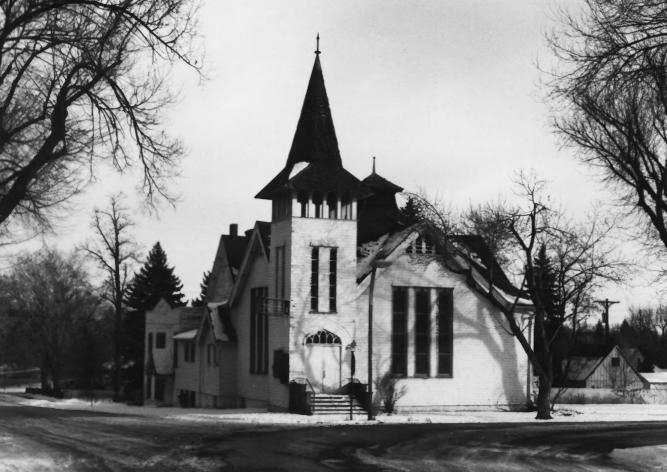

Date of Photo: January 1984

Photo 2 of 7 View looking southeast.

Emmanuel Presbyterian Church El Paso County, Colorado Photographer: Priscilla Kaufmann Locale of Negative: Thomas A. Hudson & William C. Sanden 614 N. Nevada Avenue Colorado Springs, Colorado 80903 Date of Photo: January 1984 Photo 3 of 7 View looking south.