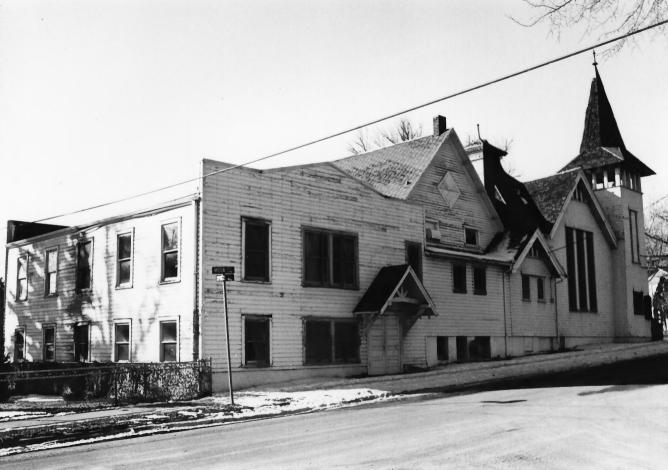

Emmanuel Presbyterian Church El Paso County, Colorado Photographer: Priscilla Kaufmann Locale of Negative: Thomas A. Hudson & William C. Sanden 614 N. Nevada Avenue Colorado Springs, Colorado 80903 Date of Photo: January 1984 Photo 4 of 7

View looking northwest.

Emmanuel Presbyterian Church El Paso County, Colorado Photographer: Priscilla Kaufmann Locale of Negative: Thomas A. Hudson & William C. Sanden 614 N. Nevada Avenue Colorado Springs, Colorado 80903 Date of Photo: January 1984 Photo 5 of 7 View looking east.