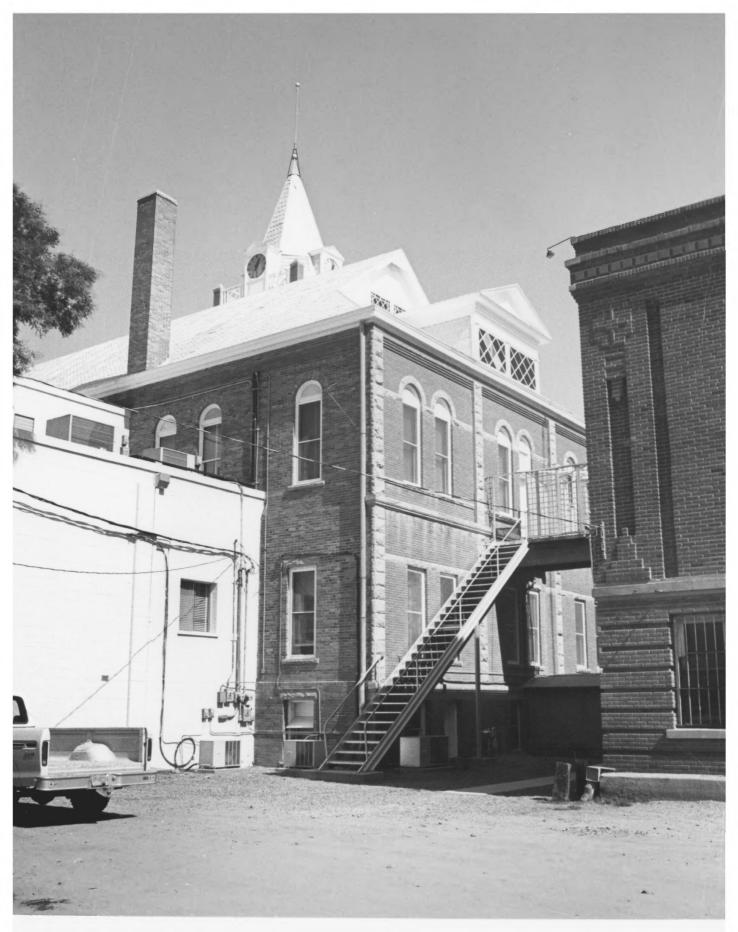

Deming, N. M.

Richard Federici June 1, 1976

State Records Center and

Archives, Santa Fe. N. M.

View of se. corner showing portion of 1963 addition and sw. corner of 1918 jail. Photo. #3.073 AUG 27 1976

OCT 5 19