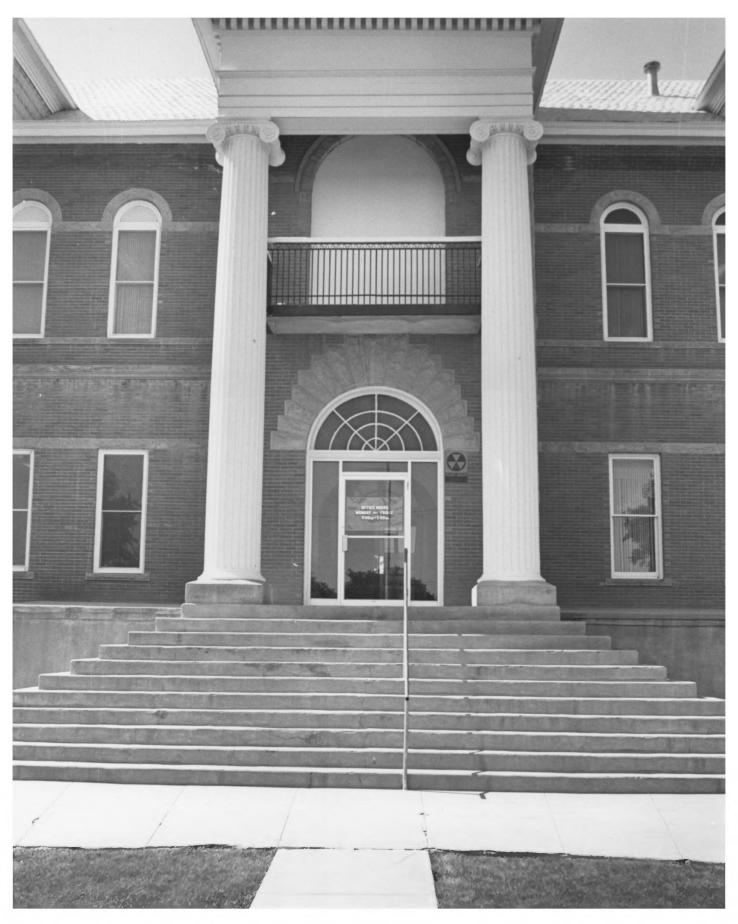

Luna County 1910 Courthouse. Deming, N. M. Richard Federici June 1, 1976 State Records Center and Archives. Santa Fe. N. M. Detail of main entry looking south. nct 5 Photo. #2. 93 AUG 27 1976

Luna County 1910 Courthouse.