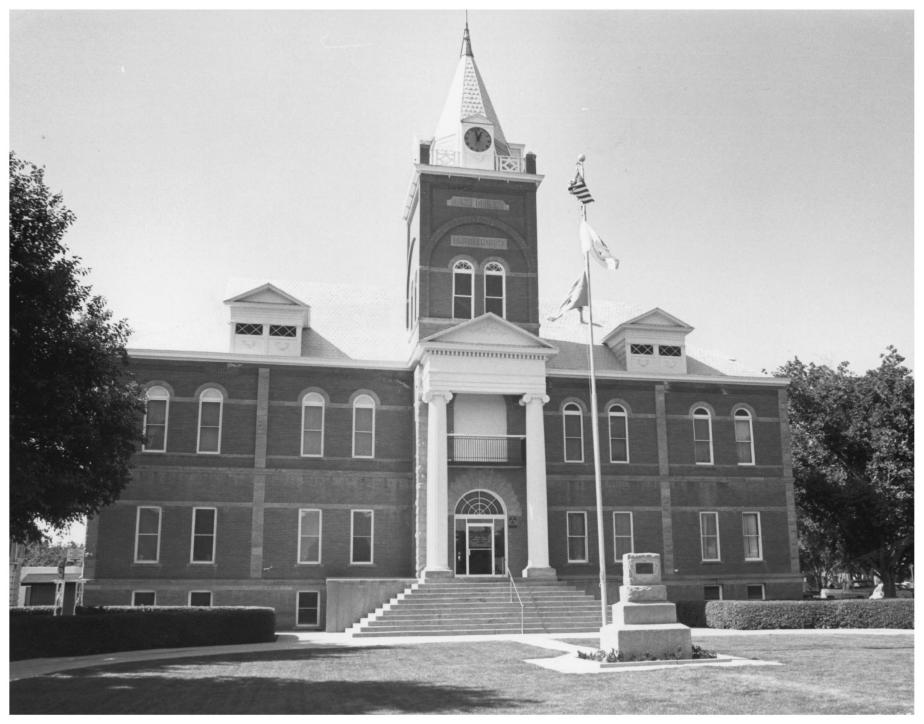

Luna County 1910 Courthouse. Deming, N. M. Richard Federici June 1, 1976

State Records Center and Archives, Santa Fe. N. M.

OCT 5 1977 View of north facade and Howard War Memorial

AUG 27 1976 looking south. Photo. #1.033