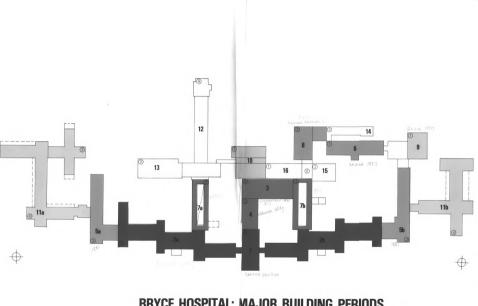

#### DESCRIBE THE PRESENT AND ORIGINAL (IF KNOWN) PHYSICAL APPEARANCE

Bryce Hospital, which has served as Alabama's central facility for the mentally ill since 1861, is a massive structure composed of a central administrative pavillion, wings, annexes and structures linked together by a continuous program of expansion during the past 100 years. The central pavillion and the first three links on either side were designed by Samuel Sloan in collaboration with Thomas Story Kirkbride, and served as the proto-type for mental hospital design in the latter part of the 19th Century. This portion of the hospital remains essentially unaltered from its 1853 plan and, with the 1870's Amusement Hall and the 1880 Rotunda Building, comprises the significant portion of the complex.

Both an administrative and an architectural design, the plan of the Kirkbride-Sloan Hospital drew heavily from the 1788 plan of the French Academy of Science's "Pavillion-plus-link" system which Sloan adapted and called the linear plan. Bryce is an excellent example of this plan with its central, monumental pavillion flanked by wings on either side with smaller pavillions at regular intervals.

The four-story, central pavillion (1), largely influenced by the Italianate style, was utilized as the administrative center of the hospital, containing offices, public rooms, superintendants quarters, kitchens and store rooms. The stuccoed and scored, gable-end structure has five bay facade, wide eaves supported by paired brackets and a large domed lantern. Window treatment varies from floor to floor with square headed windows on the first and fourth floors, round arched windows on the second, and segmental arched windows on the third. The central bays feature a triple window unit, which on the third floor is of stained glass. The monumental effect of the pavillion was greatly enhanced by the replacement, in 1883, of the original double, cast iron portico with the present classical one; an alteration in keeping with Sloan's intention of making the central pavillion a truely monumental and recognizably administrative portion of the building.

The wings (2a and 2b) which flank the central pavillion are three stories in height and are joined by open archways on the first floor and covered hallways on the second. Each wing consists of a series of three links and pavillions, which like the main pavillion, are stuccoed and stored. A belt course above the first floor level and paired brackets supporting the cornice are the only exterior ornamentation. Small cupolas at regular intervals serve as the ventilating system.

Each link, which measured 112 feet, contained a single ward for each floor. Wards contained space for 15 patients, housed primarily in single rooms, although provisions were made for patients with attendents, and each ward was equiped with its own dining room,