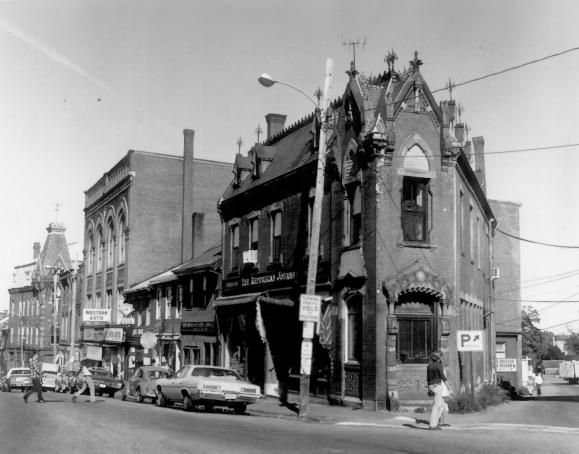

```
Belfast Commercial Historic
                      JAN 2 9 1980
   District
(U.S. Post Office & Custom House,
Belfast, Waldo County, Maine
Frank A. Beard 9/79
.Me. Historic Preservation Comm.
```

View from NE (1 of 17).