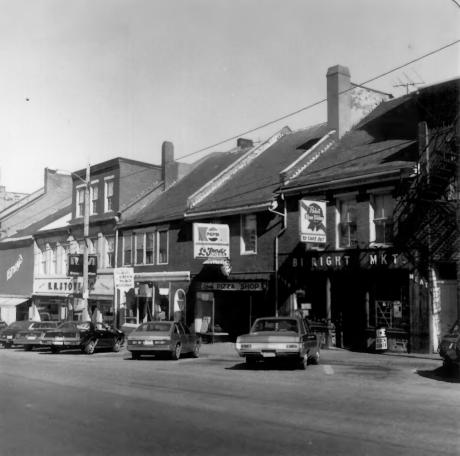

Belfast Commercial Historic District (Phoenix Row. #18) Belfast, Waldo County, Maine Frank A. Beard Me. Historic Preservation Comm. View from S JAN 2 9 1980(8 of 17)

Belfast Commercial Historic District (Buildings, #18-22) APR 4 1980 Belfast, Waldo County, Maine Frank A. Beard. 9/79 Me. Historic Preservation Comm. View from S JAN 2 9 1980 (9 of 17)