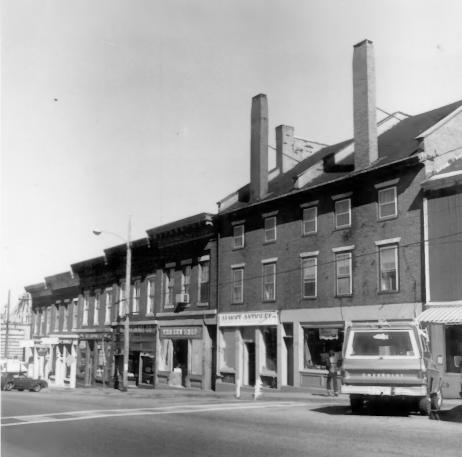

Belfast Commercial Historic District (Buildings, #7-15, 22) Belfast, Waldo County, Maine Frank A. Beard 9/79 Me. Historic Preservation Comm. View from S JAN 2 9 1980(6 of 17)

```
Belfast Commercial Historic
   District
(Buildings, #7-15)
Belfast, Waldo County, Maine
Frank A. Beard 9/79
Me. Historic Preservation Comm.
View from NE
     JAN 2 9 1980(7 of 17)
```