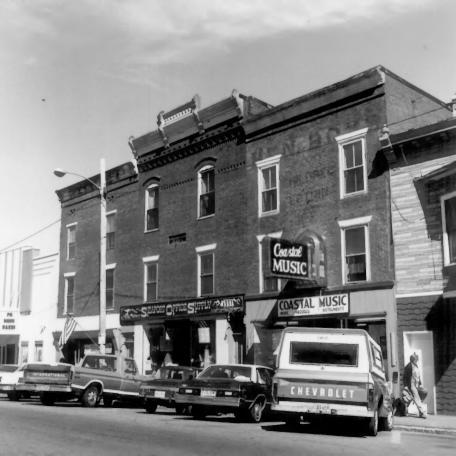

Belfast Commercial Historic District (Phoenix Row. #18) Belfast, Waldo County, Maine Frank A. Beard Me. Historic Preservation Comm. View from S JAN 2 9 1980(8 of 17)

Belfast Commercial Historic District (Buildings, #18-22) APR 4 1980 Belfast, Waldo County, Maine Frank A. Beard. 9/79 Me. Historic Preservation Comm. View from S JAN 2 9 1980 (9 of 17)