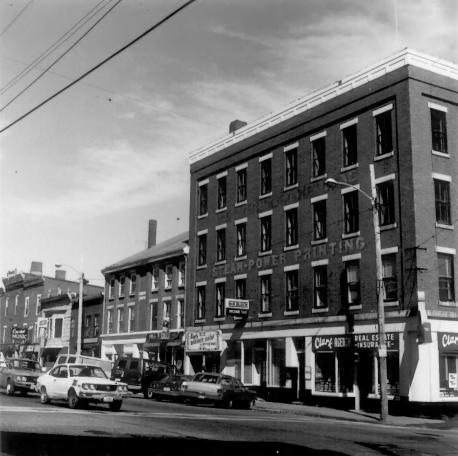

```
Belfast Commercial Historic
  District
(Buildings, #2, 3, 4) JAN ? 9 1980
Belfast, Waldo County, Maine
Frank A. Beard
Me. Historic Preservation Comm.
View from E
                (3 of 17) 4 1980
```