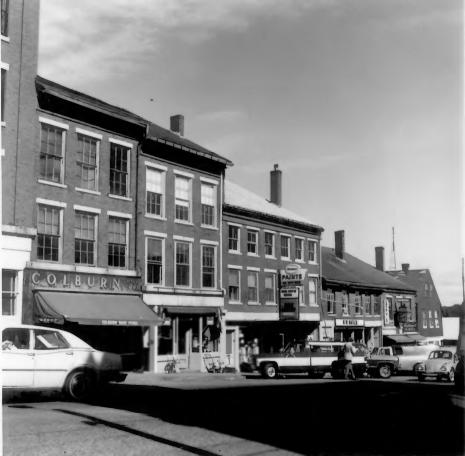

```
Belfast Commercial Historic
   District
(Buildings, #23-28)
Belfast, Waldo County, Maine
Frank A. Beard 9/79
Me. Historic Preservation Comm.
View from S
     JAN 2 9 1980(10 of 17)
```

Belfast Commercial Historic District (Buildings, #29-34) APR 4 1980 Belfast, Waldo County, Maine Frank A. Beard Me. Historic Preservation Comm. View from SW JAN 29 1980 (11 of 17)