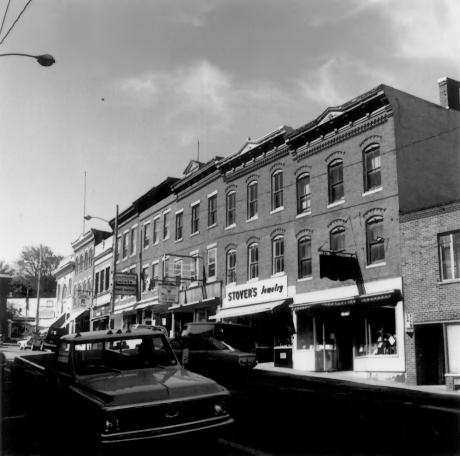

```
Belfast Commercial Historic
   District
(Buildings, #23-28)
Belfast, Waldo County, Maine
Frank A. Beard 9/79
Me. Historic Preservation Comm.
View from S
     JAN 2 9 1980(10 of 17)
```

Belfast Commercial Historic District (Buildings, #29-34) APR 4 1980 Belfast, Waldo County, Maine Frank A. Beard Me. Historic Preservation Comm. View from SW JAN 29 1980 (11 of 17)