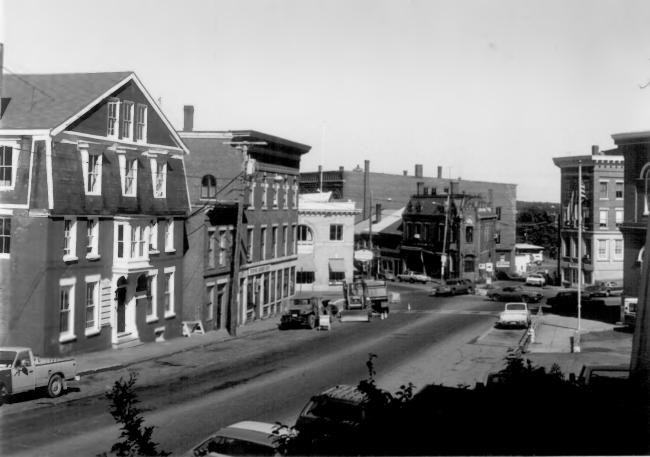

```
Belfast Commercial Historic
   District
                   JAN 2 9 1980
(Intersection of Main, Church,
  Beaver Streets)
Belfast, Waldo County, Maine
Frank A. Beard 9/79
Me. Historic Preservation Comm.
View from SW (2 of 17)
```