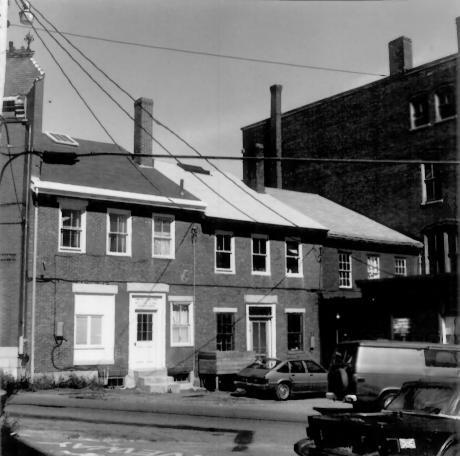

Me. Historic Preservation Comm.

View from SW

JAN 2 9 1980 (15 of 17)

```
Belfast Commercial Historic
   District
(Rear of #46, 47, 48)
Belfast, Waldo County, Maine
Frank A. Beard
Me. Historic Preservation Comm.
View from S
                  (16 \text{ of } 17)
   JAN 2 9 1980
```