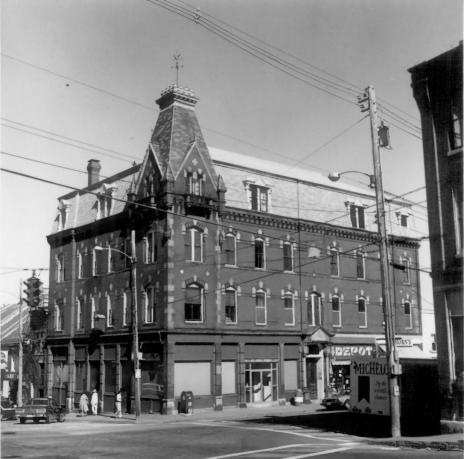

Belfast Commercial Historic District (Waldo County Courthouse, #5) Belfast, Waldo County, Maine Frank A. Beard Me. Historic Preservation Comm. View from S

JAN 2 9 1980 (4 of 17)

Belfast Commercial Historic District (Memorial Hall, #6) APR 4 1980 Belfast, Waldo County, Maine Frank A. Beard 9/79 Me. Historic Preservation Comm. View from S JAN 2 9 1980 (5 of 17)