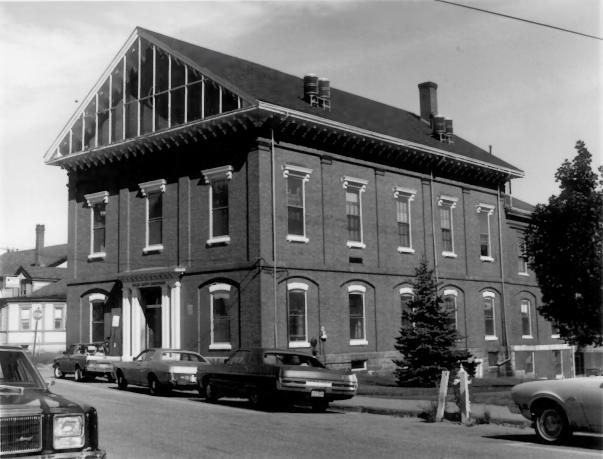

Belfast Commercial Historic District (Waldo County Courthouse, #5) Belfast, Waldo County, Maine Frank A. Beard Me. Historic Preservation Comm. View from S

JAN 2 9 1980 (4 of 17)

Belfast Commercial Historic District (Memorial Hall, #6) APR 4 1980 Belfast, Waldo County, Maine Frank A. Beard 9/79 Me. Historic Preservation Comm. View from S JAN 2 9 1980 (5 of 17)