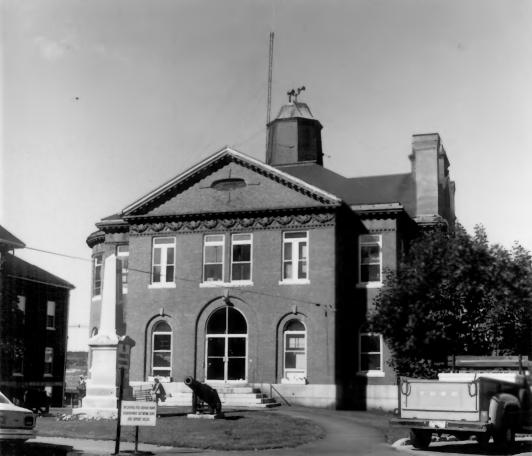

Belfast Commercial Historic District (Waldo County Courthouse, #5) Belfast, Waldo County, Maine Frank A. Beard Me. Historic Preservation Comm. View from S

JAN 2 9 1980 (4 of 17)

Belfast Commercial Historic District (Memorial Hall, #6) APR 4 1980 Belfast, Waldo County, Maine Frank A. Beard 9/79 Me. Historic Preservation Comm. View from S JAN 2 9 1980 (5 of 17)