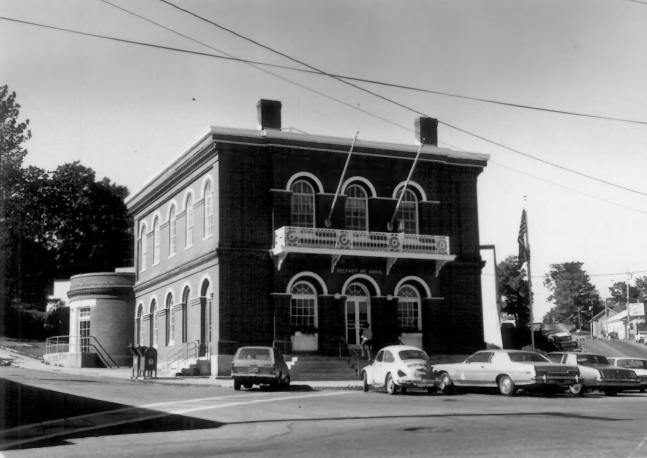

```
Belfast Commercial Historic
                      JAN 2 9 1980
   District
(U.S. Post Office & Custom House,
Belfast, Waldo County, Maine
Frank A. Beard 9/79
.Me. Historic Preservation Comm.
```

View from NE (1 of 17).