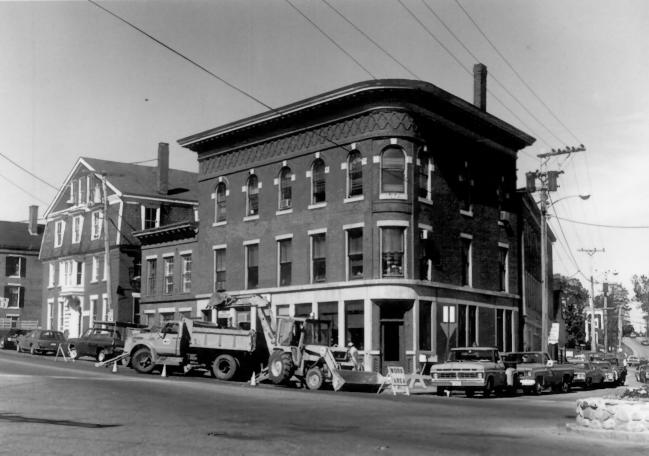

```
Belfast Commercial Historic
  District
(Buildings, #2, 3, 4) JAN ? 9 1980
Belfast, Waldo County, Maine
Frank A. Beard
Me. Historic Preservation Comm.
View from E
                (3 of 17) 4 1980
```