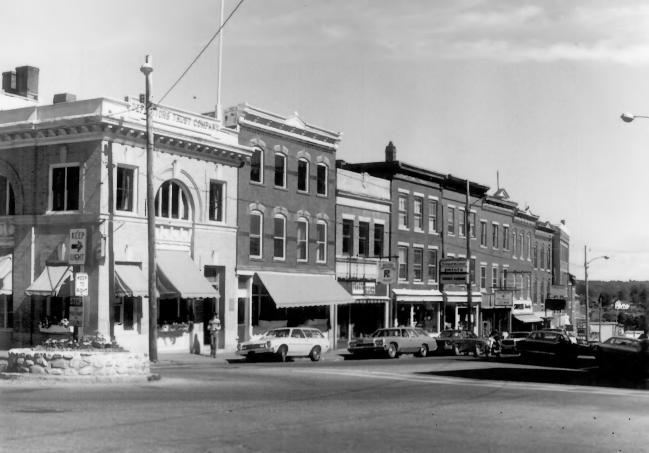

```
Belfast Commercial Historic
   District
                   JAN 2 9 1980
(Intersection of Main, Church,
  Beaver Streets)
Belfast, Waldo County, Maine
Frank A. Beard 9/79
Me. Historic Preservation Comm.
View from SW (2 of 17)
```