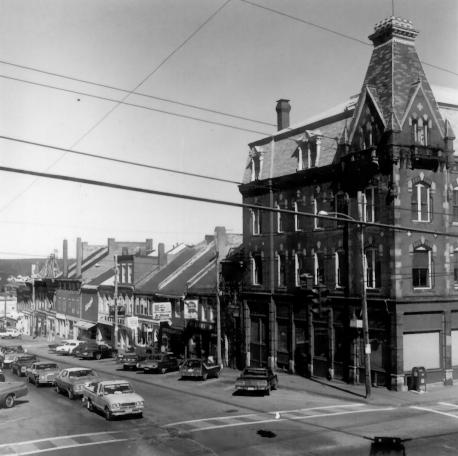

```
Belfast Commercial Historic
   District
                   JAN 2 9 1980
(Intersection of Main, Church,
  Beaver Streets)
Belfast, Waldo County, Maine
Frank A. Beard 9/79
Me. Historic Preservation Comm.
View from SW (2 of 17)
```