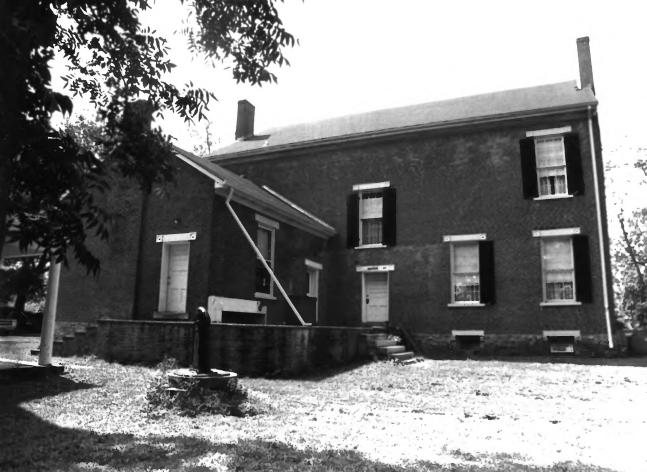

Pine Hill 01d Zion Lane Vicinity of Ashwood, Maury Co., Tennessee Photo by: Richard Quin Date: April 1983 Neg.: Tennessee Historical Commission Nashville, Tennessee Facing east, west elevation 2 of 5

Pine Hill 01d Zion Lane Vicinity of Ashwood, Maury Co., Tennessee Photo by: Richard Ouin Date: April 1983 Neg.: Tennessee Historical Commission Nashville, Tennessee Facing south, north elevation 3 of 5