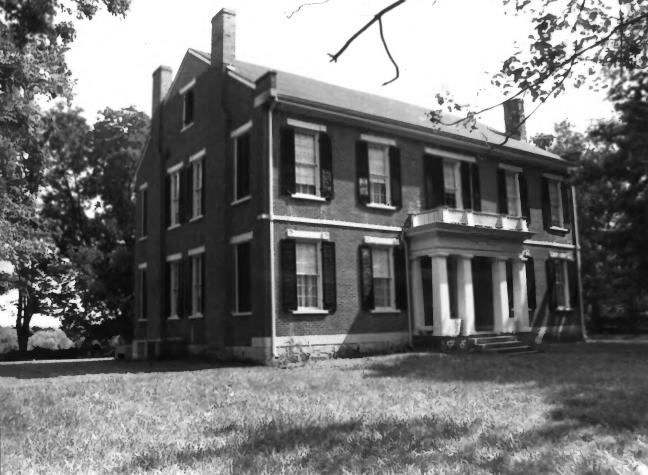

Pine Hill Old Zion Lane Vicinity of Ashwood, Maury Co., Tennessee Photo by: Richard Quin Date: April 1983 Neg.: Tennessee Historical Commission Nashville, Tennessee Facing northeast, south and west elevations 1 of 5