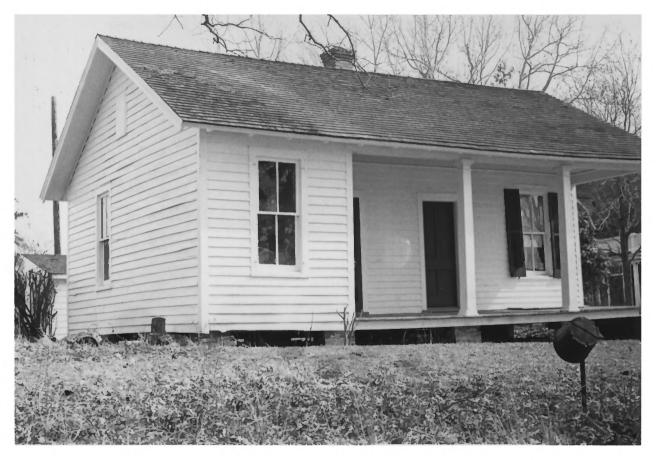

# 11 OF 16

S - 30Brentwood Loretto vicinity, Somerset Co., MD Parlor Mantel 11/85 Paul Touart, Photographer Neg/Md. Historical Trust

#12 OF 16

Brentwood Farm

S - 30

Near Loretto, Somerset County MD Office

South Elevation 2/85 Photographer - Paul Touart

Neg./MD Historical Trust