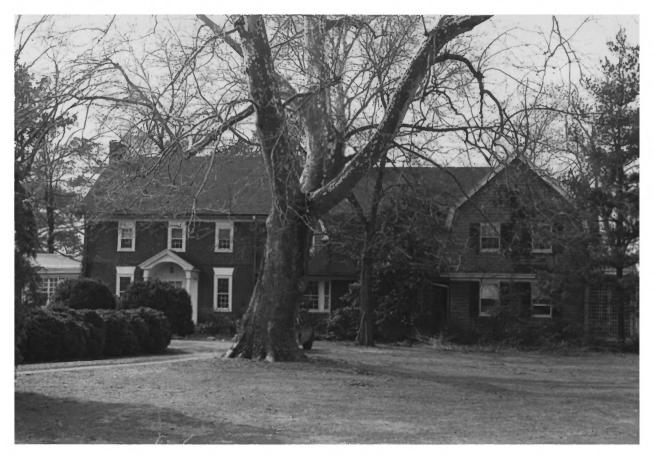

Brentwood Farm S - 30Near Loretto, Somerset County, MD East Elevation Neg./MD Historical Trust Photographer, Paul Touart 2/85

#1 OF 16