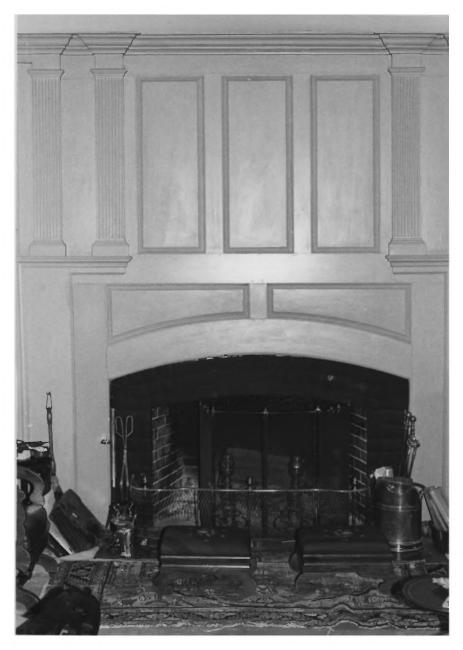

# 11 OF 16

S - 30Brentwood Loretto vicinity, Somerset Co., MD Parlor Mantel 11/85 Paul Touart, Photographer Neg/Md. Historical Trust

#12 OF 16

Brentwood Farm

S - 30

Near Loretto, Somerset County MD Office

South Elevation 2/85 Photographer - Paul Touart