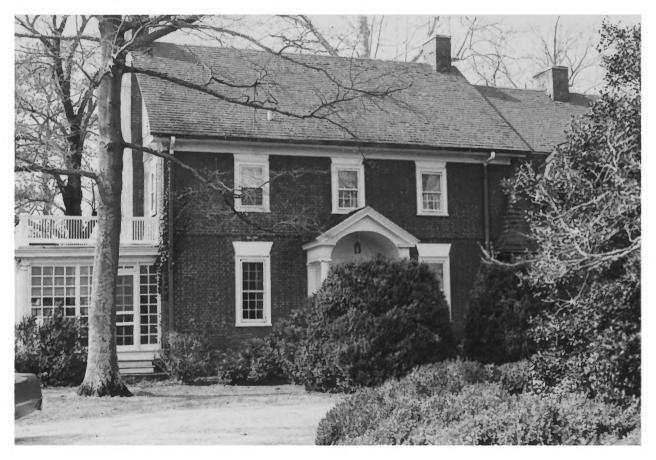

## # 3 of 16

Brentwood Farm S - 30Near Loretto, Somerset County, MD Front Entrance - East Neg./MD Historical Trust Photographer, Paul Touart 2/85