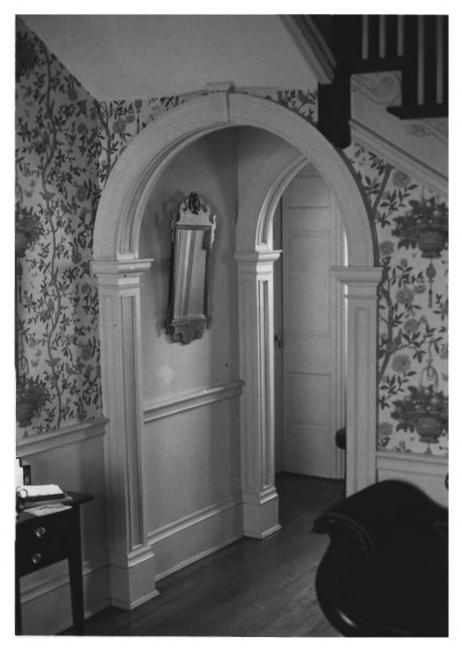

### Brentwood Farm 5-30 Near Loretto, Somerset County, MD Hall Archway 2/85 Paul Touart, Photographer Neg./Maryland Historical Trust