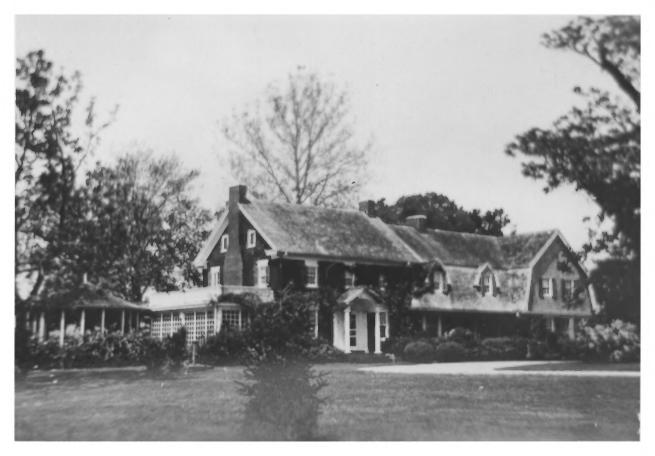

#### S-30 Brentwood Farm Near Loretto, Somerset County, MD Clubhouse -2/85 Paul Touart, Photographer Neg./Maryland Historical Trust

#14 OF 16

Brentwood Farm S - 30Near Loretto, Somerset County, MD Documentary Photograph, c. 1940 Southeast Elevation Neg./MD Historical Trust Copied 2/85 Paul Touart Collection of E. McMaster Duer #15 of 16