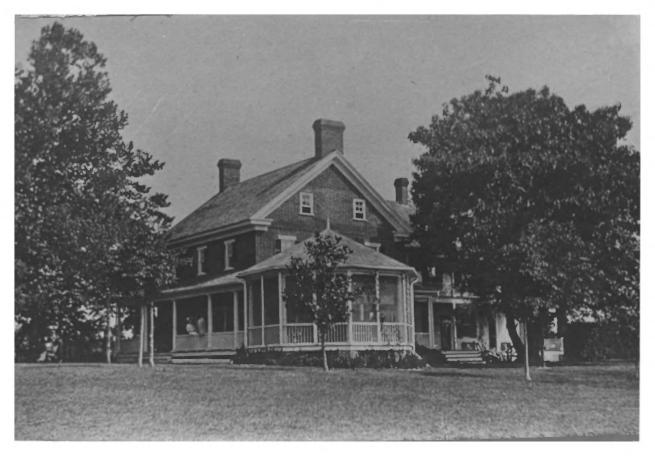

S - 30Brentwood Farm Near Loretto, Somerset County, MD Documentary Photograph, c. 1916 South Elevation Neg./MD Historical Trust Copied 2/85, Paul Touart Collection of E. McMaster Duer #16 OF 16