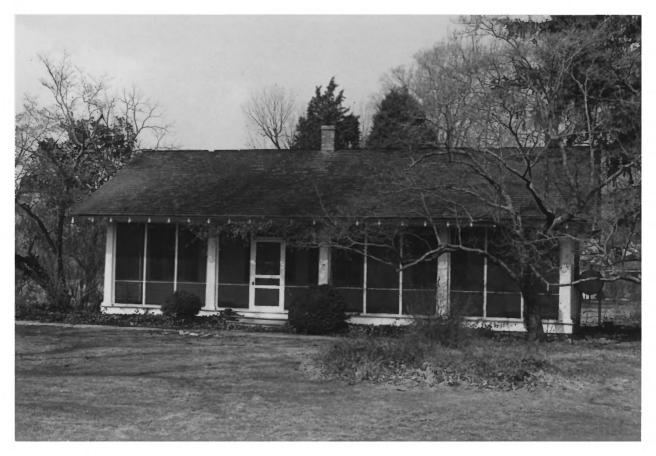

# 11 OF 16

S - 30Brentwood Loretto vicinity, Somerset Co., MD Parlor Mantel 11/85 Paul Touart, Photographer Neg/Md. Historical Trust

#12 OF 16

Brentwood Farm

S - 30

Near Loretto, Somerset County MD Office

South Elevation 2/85 Photographer - Paul Touart