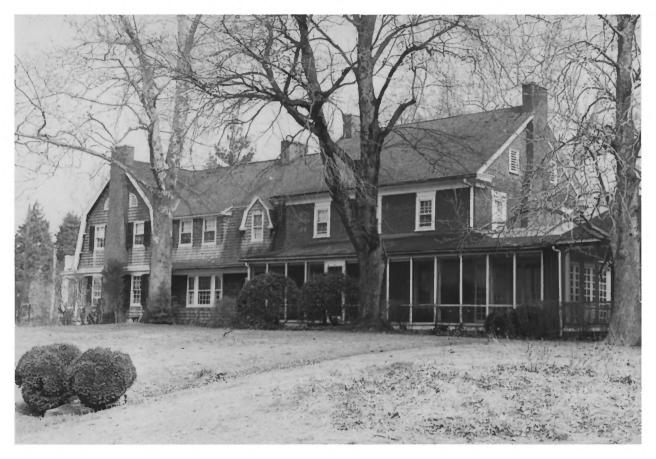

### 5-30 Brentwood Farm Near Loretto, Somerset County, MD East Elevation 2/85 Paul Touart, Photographer Neg./Maryland Historical Trust

S-30 Brentwood Farm Near Loretto, Somerset County, Mp Southwest Elevation 2/85 Paul Touart, Photographer Neg./Maryland Historical Trust