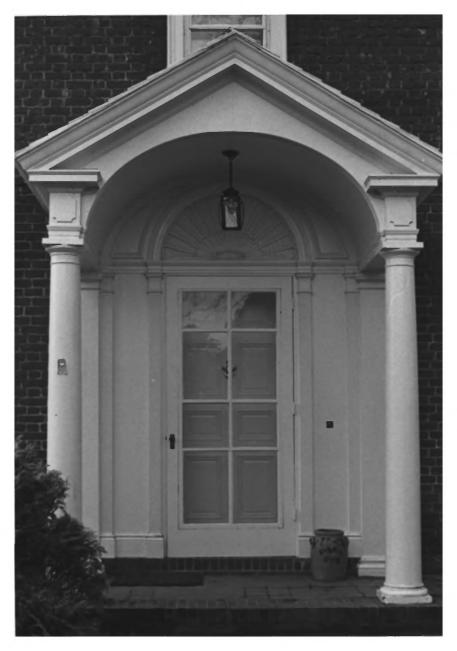

# 4 OF 16

Brentwood Farm S - 30Near Loretto, Somerset County, MD Shell carving above door Neg./MD Historical Trust Photographer, Paul Touart 2/85