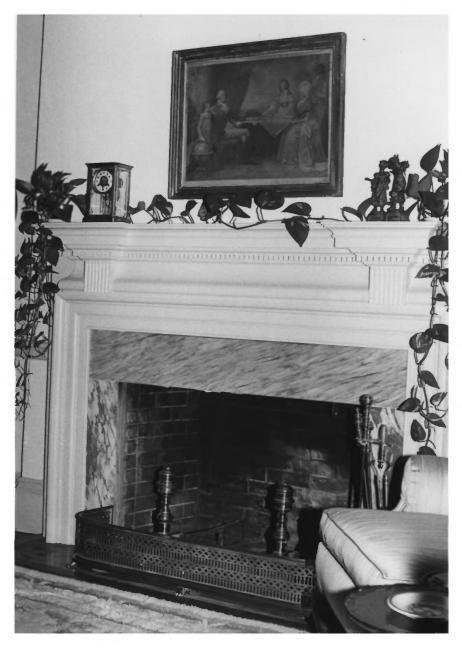

# 11 OF 16

S - 30Brentwood Loretto vicinity, Somerset Co., MD Parlor Mantel 11/85 Paul Touart, Photographer Neg/Md. Historical Trust

#12 OF 16

Brentwood Farm

S - 30

Near Loretto, Somerset County MD Office

South Elevation 2/85 Photographer - Paul Touart