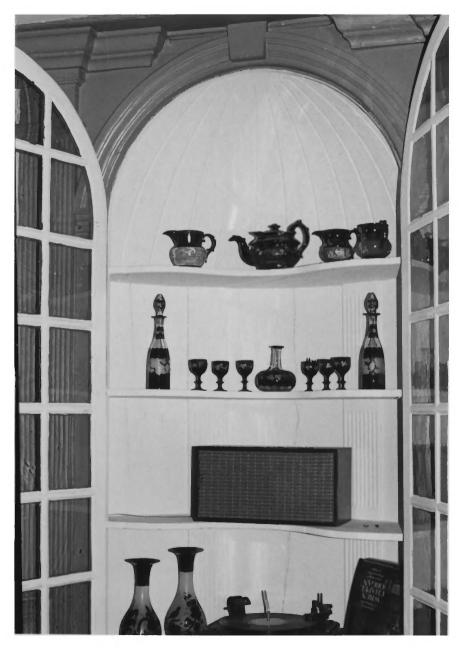

# 10 OF 16

Brentwood Farm S-30 Near Loretto, Somerset County, MD Interior of Cupboard 2/85 Paul Touart - Photographer Neg./Maryland Historical Trust