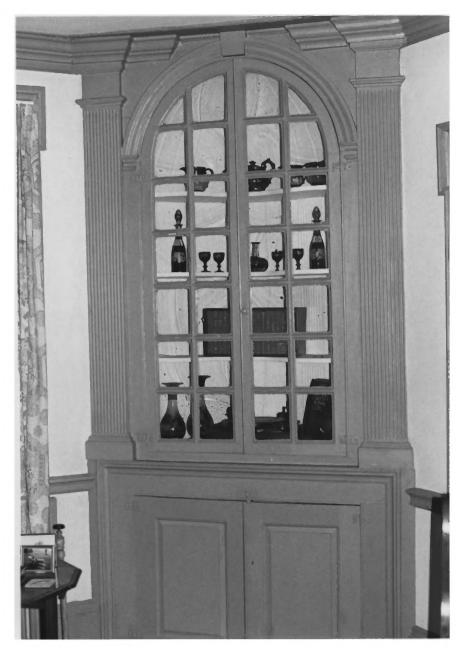

# #9 OF 16

Brentwood Farm 5-30 Near Loretto, Somerset County, MD Corner Cupboard 2/85 Paul Touart, Photographer Neg./Maryland Historical Trust