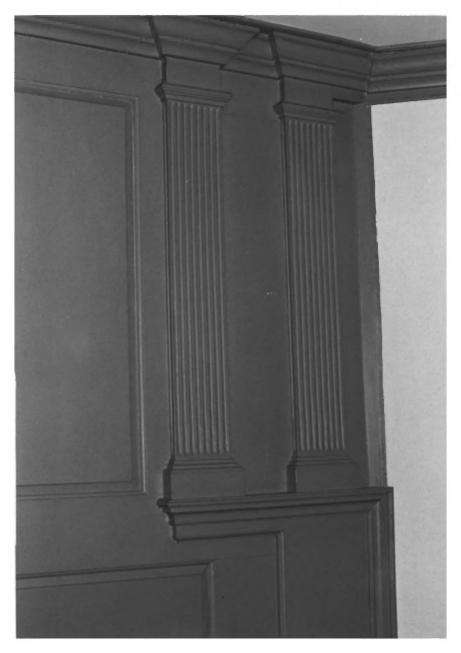

### Brentwood Farm S-30 Near Loretto, Somerset County, MD Fluted Pilasters 2/85 Paul Touart, Photographer Neg./Maryland Historical Trust