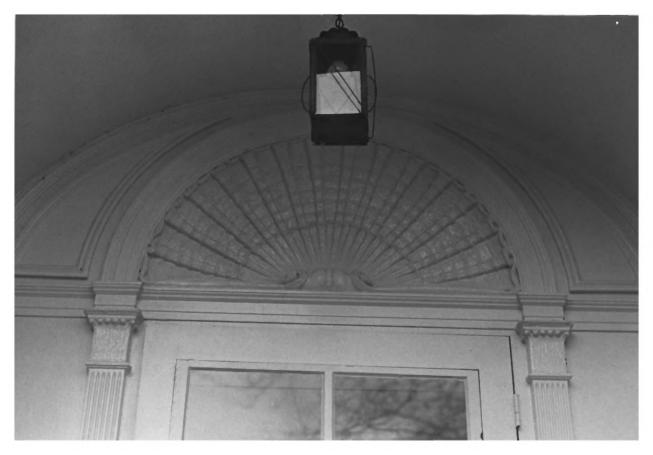

# 4 OF 16

Brentwood Farm S - 30Near Loretto, Somerset County, MD Shell carving above door Neg./MD Historical Trust Photographer, Paul Touart 2/85