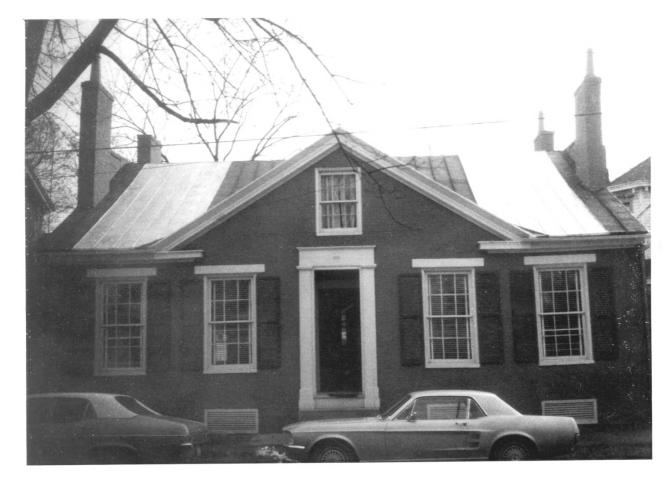

## NATIONAL REGISTER OF HISTORIC PLACES PROPERTY PHOTOGRAPH FORM

| (Type all entries - attach to or enclose with photograph) |                 |                                                                  |  |
|-----------------------------------------------------------|-----------------|------------------------------------------------------------------|--|
| 1. NAME                                                   |                 |                                                                  |  |
| соммон                                                    | AND/OR HISTORIC | NUMERIC CODE (Assigned by NPS)  MAY 1 5 1974                     |  |
| Dr. John McGarvey Hous 2. LOCATION                        | e <sub>l</sub>  |                                                                  |  |
| STATE                                                     | COUNTY          | TOWN                                                             |  |
| Kentucky                                                  | Fayette         | Lexington                                                        |  |
| STREET AND NUMBER                                         |                 |                                                                  |  |
| 362 South Mill Street 3. PHOTO REFERENCE                  |                 |                                                                  |  |
| PHOTO CREDIT                                              | DATE            | 1635 Ashwood Road                                                |  |
| Mrs. George L. Foster                                     | November 1972   | Lexington, Kentucky                                              |  |
| 4. IDENTIFICATION                                         |                 | 1.0                                                              |  |
| Front view of house.                                      |                 | RECEIVED 6:  DEC 2 0 1973  NATIONAL REGISTER  REGISTER  RECEIVED |  |