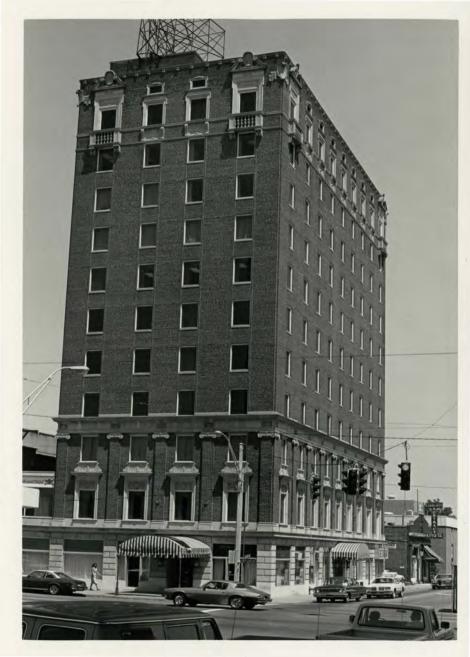

#### CONTINUATION SHEET

ITEM NUMBER 7 PAGE 2

- 46. Bracken & Gardner Building, 507-09 Garrison Ave., c. 1890, hood molds, cornice, two stories, brick with iron trim.
- 47. Mitchell Offices Building, 511 Garrison Ave., c. 1880, hood molds, cornice, two stories, brick with iron trim.
- 51. Ward Hotel Annex, 519 Garrison Ave., c. 1928, one story, brick with cut stone trim.
- 52. Ward Hotel, 523-25 Garrison Ave., 1928, Ionic pilasters, 11 stories, brick with cut stone.