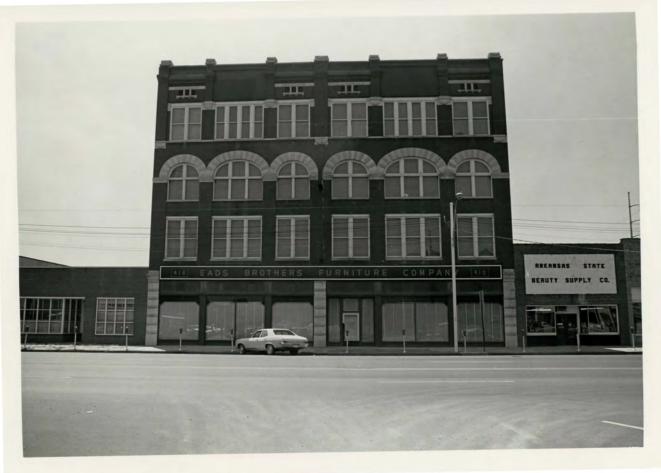

#### CONTINUATION SHEET

ITEM NUMBER 7 PAGE 1

- 8. Hotel LeFlore, 316 Garrison Ave., 1870, blind arcade, pilasters, three stories, corbeled brick.
- 9. Adelaide Hall, 318-22 Garrison Ave., c. 1875, arcade, pilasters, 2½ stories, corbeled brick.
- 13. Murphy-Rodgers-Wade Building, 416 Garrison Ave., 1897, Roman arches, four stories, brick with cut-stone trim.
- 16. Harper Bros. Opera Bar Saloon, 500 Garrison Ave., c. 1887, cornice, hood molds, two stories, brick.
- 17. Harlan Building, 502 Garrison Ave., c. 1890, two stories, brick.
- 19. Gospel Book Shop, 508 Garrison Ave., c. 1890, two stories, brick.
- 22. Tip-Top Boots & Shoes, 516 Garrison, c. 1900, corbeled cornice, one story, brick and cut stone.
- 23. Eagle Store, 518 Garrison Ave., c. 1900, cornice, quoins, two stories, corbeled brick.
- 27. John Schaap Building, 215 Garrison Ave., 1903, arched topped windows, four stories, brick and cut stone.
- 28. Ted Been Building, 219 Garrison Ave., c. 1900, plain one story brick.
- 30. Tom Taylor Building, 223 Garrison Ave., 1906, three bays, one story, brick with cut stone trim.
- 31. Ben Wolf Emporium, 301-03 Garrison Ave., c. 1905, decorative parapet, two stories, brick with iron trim.
- 32. Riverside Cafe, 305 Garrison Ave., c. 1912, plain brick, one story.
- 33. Polychrome Brick Building, 307-09 Garrison Ave., c. 1912, altered windows and front, two stories, brick with cut stone.
- 34. Marble Hall, 311 Garrison, 1869, two stories, solid cut native stone built by E. B. Bright (Oldest building on Avenue).
- 35. The Fair Building, 313-15 Garrison Ave., c. 1895, iron cornice, Roman arches, altered front, two stories, brick with cut stone.
- 36. White Front Saloon, 317 Garrison Ave., c. 1896, stone window trim, altered front, two stories, brick.
- 38. Ray's Saddlery, 403 Garrison Ave., 1887, cornice and hood molds, two stories, brick with iron trim.
- 39. Jeremiah's Barber Shop, 405 Garrison Ave., 1887, cornice, and hood molds, two stories, brick with iron trim.
- 40. Tasso & Constantino's, 407 Garrison Ave., 1887, cornice and hood molds, two stories, brick with iron trim.
- 41. Khilling Building, 409 Garrison Ave., 1881, cornice and hood molds, two stories brick with iron trim.
- 42. Snider & Deckers, 411 Garrison Ave., 1881, cornice and hood molds, two stories, brick with iron trim.
- 44. Guler & Brunoldi Building, (Old Town), 501-03 Garrison Ave., c. 1880, hood molds, cornice, two stories, brick with iron trim.
- 45. Old Town Building, 505 Garrison Ave., c. 1890, hood molds, cornice, two stories, brick with iron trim.