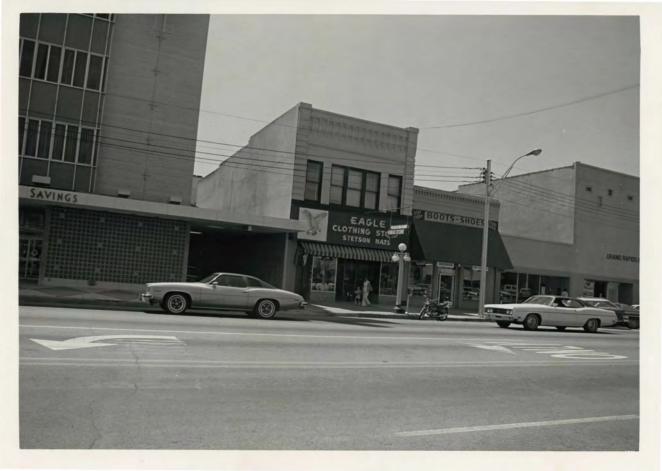

#### DESCRIBE THE PRESENT AND ORIGINAL (IF KNOWN) PHYSICAL APPEARANCE

The West Garrison Avenue Historic District comprises five blocks of the twelve-block-long Garrison Avenue. It includes the oldest surviving buildings on the Avenue which total 34 historically and architecturally significant buildings, 6 linking buildings, 7 compatible intrusions, and only 5 incompatible intrusions. This West end of the 125-foot-wide Avenue is therefore lined with a total of 52 buildings, most of which were built between 1869 and 1912.

The west end of the Avenue still appears remarkably similar to its turn-of-the-century appearance. All buildings conform to the original, uniform facade line except two newer buildings. Only two buildings are over 5 stories tall (both newer also) with the majority being only 2, 3, or 4 stories. The only substantial elements missing are eight buildings, the trolley lines in the center of the Avenue and the original street lamps.