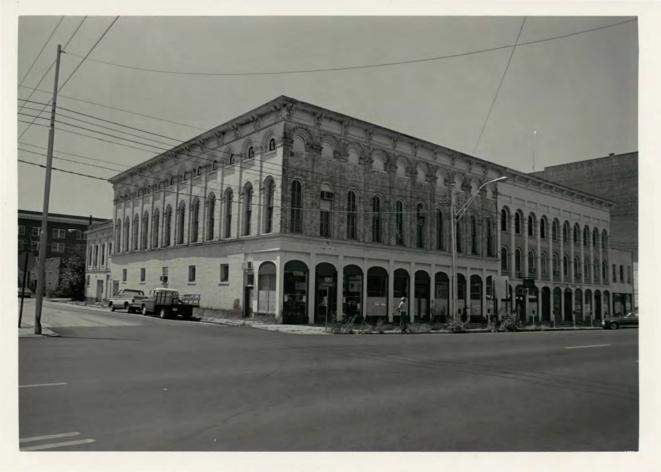

#### DESCRIBE THE PRESENT AND ORIGINAL (IF KNOWN) PHYSICAL APPEARANCE

The West Garrison Avenue Historic District comprises five blocks of the twelve-block-long Garrison Avenue. It includes the oldest surviving buildings on the Avenue which total 34 historically and architecturally significant buildings, 6 linking buildings, 7 compatible intrusions, and only 5 incompatible intrusions. This West end of the 125-foot-wide Avenue is therefore lined with a total of 52 buildings, most of which were built between 1869 and 1912.

A simple Classic-style solid-stone building built in 1869 is the oldest building, while almost all of the other buildings are of red brick, although some of these have rubble-stone party walls that did not show. Commercial Italianate and Renaissance Architecture of the 1870's and 1880's predominate, however several Richardsonian Romanesque buildings of the 1890's are outstanding also. In addition, are several extremely handsome Classic Revival style buildings of the early 1900's. Many of the buildings are trimmed with very elaborate dentillated and bracketed galvanized iron cornices. Some have cast-iron columns, window architraves and sills as well as other ornamental detailing. Still others have ornate, corbelled brick, semi-circular or elliptical arched windows or doors with brick pilasters. The 1890's and early 1900's buildings are almost all trimmed with cut limestone used in a variety of ways.

The west end of the Avenue still appears remarkably similar to its turn-of-the-century appearance. All buildings conform to the original, uniform facade line except two newer buildings. Only two buildings are over 5 stories tall (both newer also) with the majority being only 2, 3, or 4 stories. The only substantial elements missing are eight buildings, the trolley lines in the center of the Avenue and the original street lamps.

All buildings were and still are used for commercial purposes with few vacancies. Many have been partially or completely restored on the exterior during the past four years, with an emphasis on restoring historically accurate color schemes.