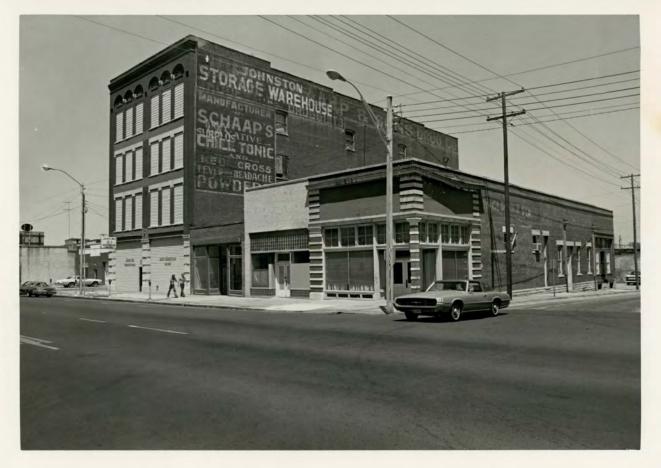

#### DESCRIBE THE PRESENT AND ORIGINAL (IF KNOWN) PHYSICAL APPEARANCE

The West Garrison Avenue Historic District comprises five blocks of the twelve-block-long Garrison Avenue. It includes the oldest surviving buildings on the Avenue which total 34 historically and architecturally significant buildings, 6 linking buildings, 7 compatible intrusions, and only 5 incompatible intrusions. This West end of the 125-foot-wide Avenue is therefore lined with a total of 52 buildings, most of which were built between 1869 and 1912.

A simple Classic-style solid-stone building built in 1869 is the oldest building, while almost all of the other buildings are of red brick, although some of these have rubble-stone party walls that did not show. Commercial Italianate and Renaissance Architecture of the 1870's and 1880's predominate, however several Richardsonian Romanesque buildings of the 1890's are outstanding also. In addition, are several extremely handsome Classic Revival style buildings of the early 1900's. Many of the buildings are trimmed with very elaborate dentillated and bracketed galvanized iron cornices. Some have cast-iron columns, window architraves and sills as well as other ornamental detailing. Still others have ornate, corbelled brick, semi-circular or elliptical arched windows or doors with brick pilasters. The 1890's and early 1900's buildings are almost all trimmed with cut limestone used in a variety of ways.

The west end of the Avenue still appears remarkably similar to its turn-of-the-century appearance. All buildings conform to the original, uniform facade line except two newer buildings. Only two buildings are over 5 stories tall (both newer also) with the majority being only 2, 3, or 4 stories. The only substantial elements missing are eight buildings, the trolley lines in the center of the Avenue and the original street lamps.

#### Significant Buildings:

- 1. Frisco RR Station, 100 Garrison Ave., 1910 Classic Revival, 2 stories, cut limestone with wood portico.
- 2. Williams-Echols Bldg., 200-204 Garrison Ave., 1896, parapet and cornice, 4 stories, brick with cut-stone trim.
- 3. Speer Hardware Bldg., 206-210 Garrison Ave., 1896, parapet and cornice, 4 stories, brick with cut-stone trim.
- 5. Josiah Foster Bldg., 222 Garrison Ave., 1897 Richardsonian Romanesque, 4 stories, brick with cut-stone trim. (Nat'l Reg.)
- 6. Checkered-Mayflower Bldg., 300-06 Garrison Ave., 1912, arches, pilasters, cornice pedimented entrance, 5 stories, brick.
- 7. Hutcheson Shoe Storage, 312 Garrison Ave., c.1890 simple Victorian, 2stories, brick.