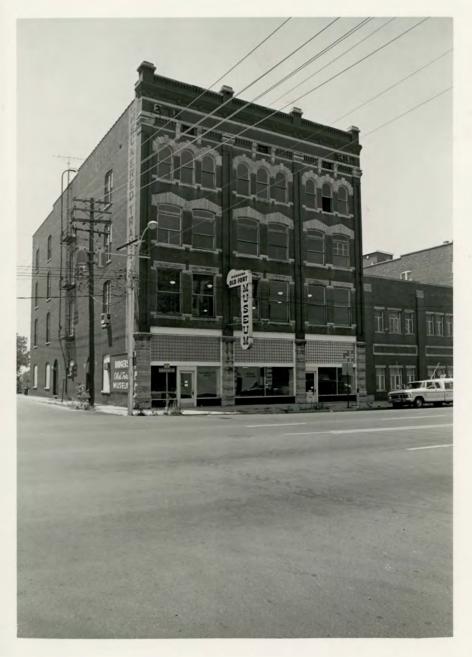

#### DESCRIBE THE PRESENT AND ORIGINAL (IF KNOWN) PHYSICAL APPEARANCE

The West Garrison Avenue Historic District comprises five blocks of the twelve-block-long Garrison Avenue. It includes the oldest surviving buildings on the Avenue which total 34 historically and architecturally significant buildings, 6 linking buildings, 7 compatible intrusions, and only 5 incompatible intrusions. This West end of the 125-foot-wide Avenue is therefore lined with a total of 52 buildings, most of which were built between 1869 and 1912.

A simple Classic-style solid-stone building built in 1869 is the oldest building, while almost all of the other buildings are of red brick, although some of these have rubble-stone party walls that did not show. Commercial Italianate and Renaissance Architecture of the 1870's and 1880's predominate, however several Richardsonian Romanesque buildings of the 1890's are outstanding also. In addition, are several extremely handsome Classic Revival style buildings of the early 1900's. Many of the buildings are trimmed with very elaborate dentillated and bracketed galvanized iron cornices. Some have cast-iron columns, window architraves and sills as well as other ornamental detailing. Still others have ornate, corbelled brick, semi-circular or elliptical arched windows or doors with brick pilasters. The 1890's and early 1900's buildings are almost all trimmed with cut limestone used in a variety of ways.

The west end of the Avenue still appears remarkably similar to its turn-of-the-century appearance. All buildings conform to the original, uniform facade line except two newer buildings. Only two buildings are over 5 stories tall (both newer also) with the majority being only 2, 3, or 4 stories. The only substantial elements missing are eight buildings, the trolley lines in the center of the Avenue and the original street lamps.

All buildings were and still are used for commercial purposes with few vacancies. Many have been partially or completely restored on the exterior during the past four years, with an emphasis on restoring historically accurate color schemes.