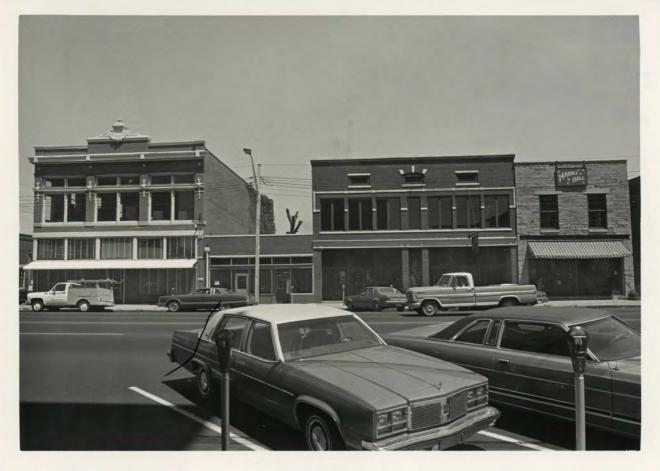

#### DESCRIBE THE PRESENT AND ORIGINAL (IF KNOWN) PHYSICAL APPEARANCE

The West Garrison Avenue Historic District comprises five blocks of the twelve-block-long Garrison Avenue. It includes the oldest surviving buildings on the Avenue which total 34 historically and architecturally significant buildings, 6 linking buildings, 7 compatible intrusions, and only 5 incompatible intrusions. This West end of the 125-foot-wide Avenue is therefore lined with a total of 52 buildings, most of which were built between 1869 and 1912.

A simple Classic-style solid-stone building built in 1869 is the oldest building, while almost all of the other buildings are of red brick, although some of these have rubble-stone party walls that did not show. Commercial Italianate and Renaissance Architecture of the 1870's and 1880's predominate, however several Richardsonian Romanesque buildings of the 1890's are outstanding also. In addition, are several extremely handsome Classic Revival style buildings of the early 1900's. Many of the buildings are trimmed with very elaborate dentillated and bracketed galvanized iron cornices. Some have cast-iron columns, window architraves and sills as well as other ornamental detailing. Still others have ornate, corbelled brick, semi-circular or elliptical arched windows or doors with brick pilasters. The 1890's and early 1900's buildings are almost all trimmed with cut limestone used in a variety of ways.

The west end of the Avenue still appears remarkably similar to its turn-of-the-century appearance. All buildings conform to the original, uniform facade line except two newer buildings. Only two buildings are over 5 stories tall (both newer also) with the majority being only 2, 3, or 4 stories. The only substantial elements missing are eight buildings, the trolley lines in the center of the Avenue and the original street lamps.

#### Compatible Intrusions

- 4. Berry Dry Goods Building, 212-14 Garrison Ave., c. 1940, Art Deco, two stories, brick with cut stone trim.
- 11. Herb's Veterinarian Supply, 406 Garrison Ave., c. 1940 simple brick, one story, brick.
- 12. Arkansas Beauty Supply, 408 Garrison Ave., c. 1940, one story, brick.
- 14. Steins Building, 418 Garrison Ave., c. 1960, one story, brick.
- 26. Craft Kitchens, Inc., 209 Garrison Ave., c. 1950, one story, brick.
- 29. Garment Warehouse, 221 Garrison Ave., c. 1940, plain brick, one story, brick.
- 37. Corley's Liquors, 401 Garrison Ave., Possible 19th Century Bldg. remodeled in 1940's, one story, brick and stone.

#### Incompatible Intrusions

- 15. Continental Bus Station, 424 Garrison Avenue, c. 1960, brick, one story, brick with glass and stucco. (Site of 1880's Grand Opera House).
- 21. Grand Rapids Furniture Annex, 514 Garrison Ave., c. 1955 plastered brick, one story, plastered brick and glass.
- 24. First Federal Savings & Loan, 524 Garrison Ave., 1961, seven stories, aluminum, glass & brick.
- 49. Sam Sexton, Jr., Atty., 515 Garrison Ave., date of construction unknown, but 1960's style, two stories, plastered brick.
- 50. Ward Hotel Drive-Thru, 517 Garrison Ave., 1960's, two stories, brick with aluminum sheathing.