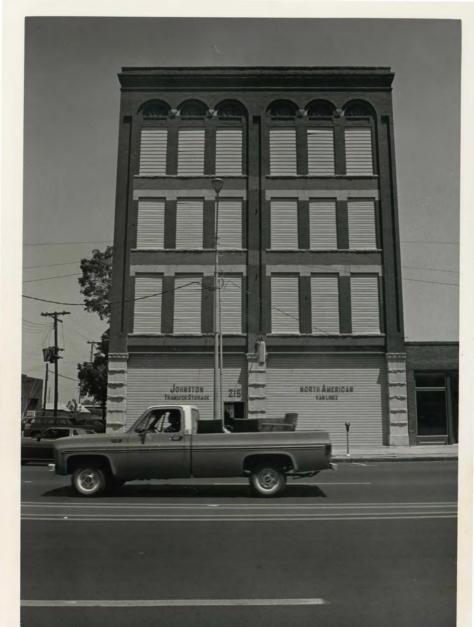

#### Linking Buildings

- 10. Standard Filling Station, 400 Garrison Ave., c. 1925, Spanish Colonial Revival, one story, brick and tile.
- 25. Mosman Scale Comapny Building, 205-07 Garrison Ave., c. 1935, one story, brick with modest corbeling.
- 18. Roberts Building, 504-06 Garrison Ave., c. 1890's, Building remodeled in 1950's, two stories, brick with Art Deco Black Glass.
- 20. Grand Rapids Furniture, 510 Garrison Ave., c. 1890 building, remodeled in 1950's, two stories, plastered brick.
- 43. Radio Center Building, 421-23 Garrison Ave., c. 1890 building remodeled in 1950's, two stories, brick with aluminum sheathing.
- 48. Credit Bureau Building, 513 Garrison Ave., date of construction unknown, but probably 1890-1900, remodeled in 1950's., two stories, plastered brick.