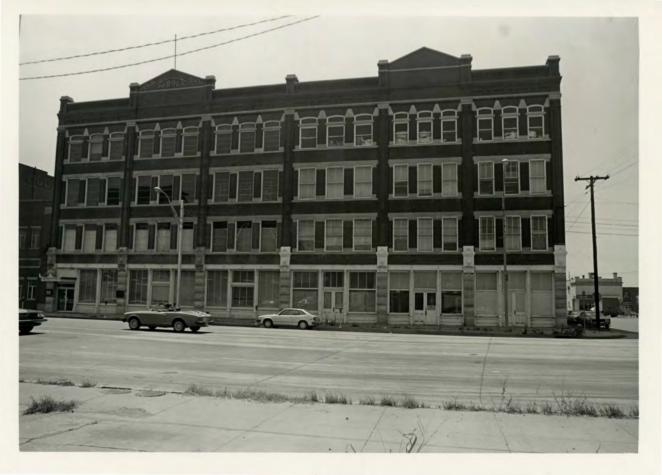

#### DESCRIBE THE PRESENT AND ORIGINAL (IF KNOWN) PHYSICAL APPEARANCE

The West Garrison Avenue Historic District comprises five blocks of the twelve-block-long Garrison Avenue. It includes the oldest surviving buildings on the Avenue which total 34 historically and architecturally significant buildings, 6 linking buildings, 7 compatible intrusions, and only 5 incompatible intrusions. This West end of the 125-foot-wide Avenue is therefore lined with a total of 52 buildings, most of which were built between 1869 and 1912.

A simple Classic-style solid-stone building built in 1869 is the oldest building, while almost all of the other buildings are of red brick, although some of these have rubble-stone party walls that did not show. Commercial Italianate and Renaissance Architecture of the 1870's and 1880's predominate, however several Richardsonian Romanesque buildings of the 1890's are outstanding also. In addition, are several extremely handsome Classic Revival style buildings of the early 1900's. Many of the buildings are trimmed with very elaborate dentillated and bracketed galvanized iron cornices. Some have cast-iron columns, window architraves and sills as well as other ornamental detailing. Still others have ornate, corbelled brick, semi-circular or elliptical arched windows or doors with brick pilasters. The 1890's and early 1900's buildings are almost all trimmed with cut limestone used in a variety of ways.

The west end of the Avenue still appears remarkably similar to its turn-of-the-century appearance. All buildings conform to the original, uniform facade line except two newer buildings. Only two buildings are over 5 stories tall (both newer also) with the majority being only 2, 3, or 4 stories. The only substantial elements missing are eight buildings, the trolley lines in the center of the Avenue and the original street lamps.

All buildings were and still are used for commercial purposes with few vacancies. Many have been partially or completely restored on the exterior during the past four years, with an emphasis on restoring historically accurate color schemes.