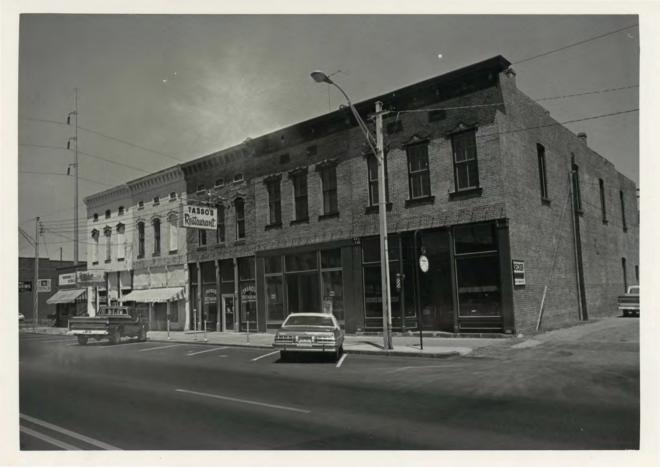

#### DESCRIBE THE PRESENT AND ORIGINAL (IF KNOWN) PHYSICAL APPEARANCE

The West Garrison Avenue Historic District comprises five blocks of the twelve-block-long Garrison Avenue. It includes the oldest surviving buildings on the Avenue which total 34 historically and architecturally significant buildings, 6 linking buildings, 7 compatible intrusions, and only 5 incompatible intrusions. This West end of the 125-foot-wide Avenue is therefore lined with a total of 52 buildings, most of which were built between 1869 and 1912.

A simple Classic-style solid-stone building built in 1869 is the oldest building, while almost all of the other buildings are of red brick, although some of these have rubble-stone party walls that did not show. Commercial Italianate and Renaissance Architecture of the 1870's and 1880's predominate, however several Richardsonian Romanesque buildings of the 1890's are outstanding also. In addition, are several extremely handsome Classic Revival style buildings of the early 1900's. Many of the buildings are trimmed with very elaborate dentillated and bracketed galvanized iron cornices. Some have cast-iron columns, window architraves and sills as well as other ornamental detailing. Still others have ornate, corbelled brick, semi-circular or elliptical arched windows or doors with brick pilasters. The 1890's and early 1900's buildings are almost all trimmed with cut limestone used in a variety of ways.

The west end of the Avenue still appears remarkably similar to its turn-of-the-century appearance. All buildings conform to the original, uniform facade line except two newer buildings. Only two buildings are over 5 stories tall (both newer also) with the majority being only 2, 3, or 4 stories. The only substantial elements missing are eight buildings, the trolley lines in the center of the Avenue and the original street lamps.

All buildings were and still are used for commercial purposes with few vacancies. Many have been partially or completely restored on the exterior during the past four years, with an emphasis on restoring historically accurate color schemes.