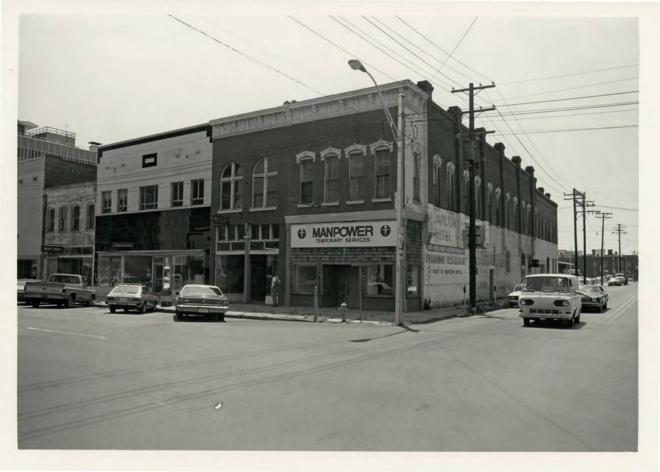

#### DESCRIBE THE PRESENT AND ORIGINAL (IF KNOWN) PHYSICAL APPEARANCE

The West Garrison Avenue Historic District comprises five blocks of the twelve-block-long Garrison Avenue. It includes the oldest surviving buildings on the Avenue which total 34 historically and architecturally significant buildings, 6 linking buildings, 7 compatible intrusions, and only 5 incompatible intrusions. This West end of the 125-foot-wide Avenue is therefore lined with a total of 52 buildings, most of which were built between 1869 and 1912.

The west end of the Avenue still appears remarkably similar to its turn-of-the-century appearance. All buildings conform to the original, uniform facade line except two newer buildings. Only two buildings are over 5 stories tall (both newer also) with the majority being only 2, 3, or 4 stories. The only substantial elements missing are eight buildings, the trolley lines in the center of the Avenue and the original street lamps.