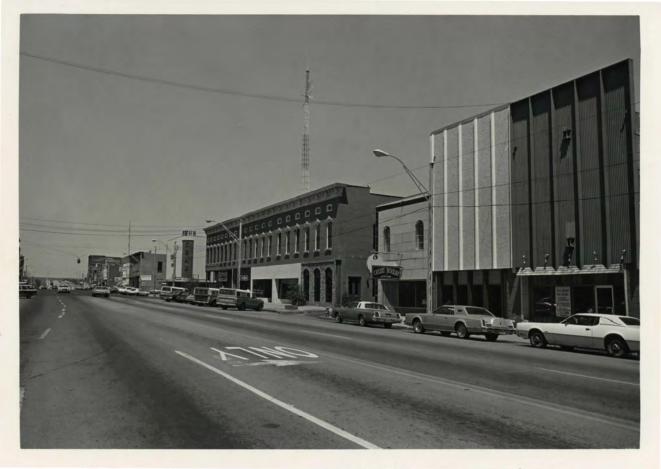

#### DESCRIBE THE PRESENT AND ORIGINAL (IF KNOWN) PHYSICAL APPEARANCE

The West Garrison Avenue Historic District comprises five blocks of the twelve-block-long Garrison Avenue. It includes the oldest surviving buildings on the Avenue which total 34 historically and architecturally significant buildings, 6 linking buildings, 7 compatible intrusions, and only 5 incompatible intrusions. This West end of the 125-foot-wide Avenue is therefore lined with a total of 52 buildings, most of which were built between 1869 and 1912.

A simple Classic-style solid-stone building built in 1869 is the oldest building, while almost all of the other buildings are of red brick, although some of these have rubble-stone party walls that did not show. Commercial Italianate and Renaissance Architecture of the 1870's and 1880's predominate, however several Richardsonian Romanesque buildings of the 1890's are outstanding also. In addition, are several extremely handsome Classic Revival style buildings of the early 1900's. Many of the buildings are trimmed with very elaborate dentillated and bracketed galvanized iron cornices. Some have cast-iron columns, window architraves and sills as well as other ornamental detailing. Still others have ornate, corbelled brick, semi-circular or elliptical arched windows or doors with brick pilasters. The 1890's and early 1900's buildings are almost all trimmed with cut limestone used in a variety of ways.

The west end of the Avenue still appears remarkably similar to its turn-of-the-century appearance. All buildings conform to the original, uniform facade line except two newer buildings. Only two buildings are over 5 stories tall (both newer also) with the majority being only 2, 3, or 4 stories. The only substantial elements missing are eight buildings, the trolley lines in the center of the Avenue and the original street lamps.

All buildings were and still are used for commercial purposes with few vacancies. Many have been partially or completely restored on the exterior during the past four years, with an emphasis on restoring historically accurate color schemes.

Although the other end of the Avenue contains a considerable number of significant buildings also, it has suffered many more incompatible intrusions. Therefore the West end is much more distinctive, and its overall ambiance is indicative of its Victorian heritage. There is no greater concentration of Victorian commercial buildings on a single avenue anywhere else in Arkansas than on West Garrison Avenue.