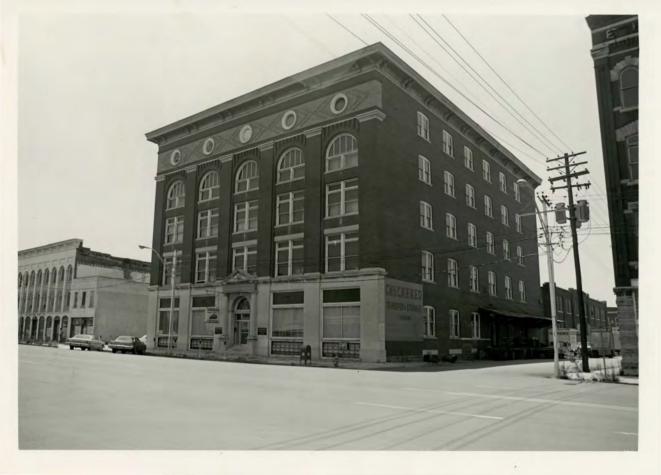

#### DESCRIBE THE PRESENT AND ORIGINAL (IF KNOWN) PHYSICAL APPEARANCE

The West Garrison Avenue Historic District comprises five blocks of the twelve-block-long Garrison Avenue. It includes the oldest surviving buildings on the Avenue which total 34 historically and architecturally significant buildings, 6 linking buildings, 7 compatible intrusions, and only 5 incompatible intrusions. This West end of the 125-foot-wide Avenue is therefore lined with a total of 52 buildings, most of which were built between 1869 and 1912.

A simple Classic-style solid-stone building built in 1869 is the oldest building, while almost all of the other buildings are of red brick, although some of these have rubble-stone party walls that did not show. Commercial Italianate and Renaissance Architecture of the 1870's and 1880's predominate, however several Richardsonian Romanesque buildings of the 1890's are outstanding also. In addition, are several extremely handsome Classic Revival style buildings of the early 1900's. Many of the buildings are trimmed with very elaborate dentillated and bracketed galvanized iron cornices. Some have cast-iron columns, window architraves and sills as well as other ornamental detailing. Still others have ornate, corbelled brick, semi-circular or elliptical arched windows or doors with brick pilasters. The 1890's and early 1900's buildings are almost all trimmed with cut limestone used in a variety of ways.

The west end of the Avenue still appears remarkably similar to its turn-of-the-century appearance. All buildings conform to the original, uniform facade line except two newer buildings. Only two buildings are over 5 stories tall (both newer also) with the majority being only 2, 3, or 4 stories. The only substantial elements missing are eight buildings, the trolley lines in the center of the Avenue and the original street lamps.

All buildings were and still are used for commercial purposes with few vacancies. Many have been partially or completely restored on the exterior during the past four years, with an emphasis on restoring historically accurate color schemes.