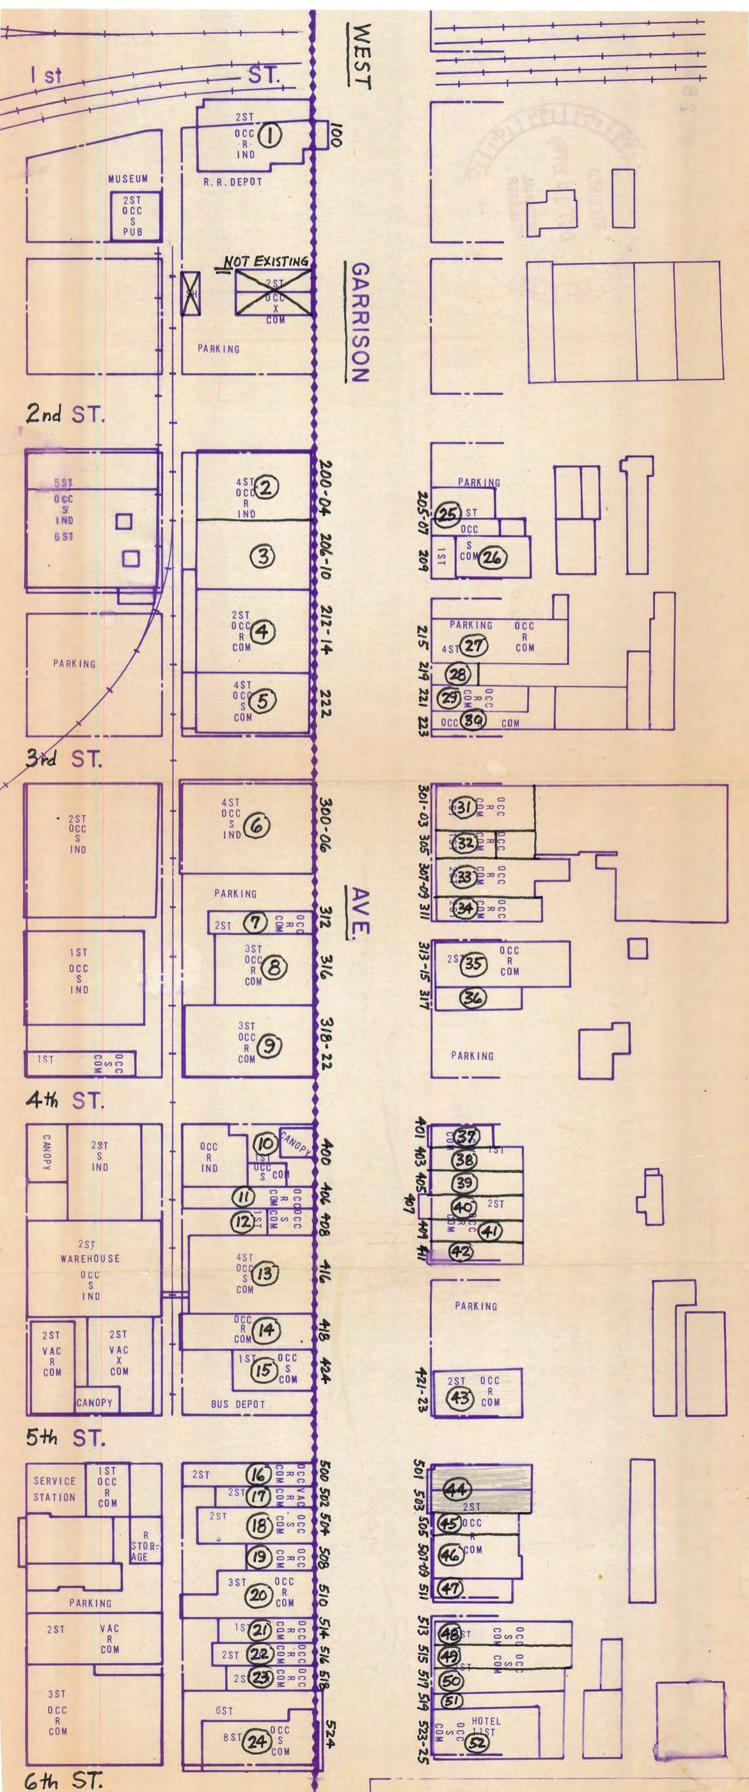

#### Significant Buildings:

- 1. Frisco RR Station, 100 Garrison Ave., 1910 Classic Revival, 2 stories, cut limestone with wood portico.
- 2. Williams-Echols Bldg., 200-204 Garrison Ave., 1896, parapet and cornice, 4 stories, brick with cut-stone trim.
- 3. Speer Hardware Bldg., 206-210 Garrison Ave., 1896, parapet and cornice, 4 stories, brick with cut-stone trim.
- 5. Josiah Foster Bldg., 222 Garrison Ave., 1897 Richardsonian Romanesque, 4 stories, brick with cut-stone trim. (Nat'l Reg.)
- 6. Checkered-Mayflower Bldg., 300-06 Garrison Ave., 1912, arches, pilasters, cornice pedimented entrance, 5 stories, brick.
- 7. Hutcheson Shoe Storage, 312 Garrison Ave., c.1890 simple Victorian, 2stories, brick.

#### CONTINUATION SHEET

ITEM NUMBER 7 PAGE 1

- 8. Hotel LeFlore, 316 Garrison Ave., 1870, blind arcade, pilasters, three stories, corbeled brick.
- 9. Adelaide Hall, 318-22 Garrison Ave., c. 1875, arcade, pilasters, 2½ stories, corbeled brick.
- 13. Murphy-Rodgers-Wade Building, 416 Garrison Ave., 1897, Roman arches, four stories, brick with cut-stone trim.
- 16. Harper Bros. Opera Bar Saloon, 500 Garrison Ave., c. 1887, cornice, hood molds, two stories, brick.
- 17. Harlan Building, 502 Garrison Ave., c. 1890, two stories, brick.
- 19. Gospel Book Shop, 508 Garrison Ave., c. 1890, two stories, brick.
- 22. Tip-Top Boots & Shoes, 516 Garrison, c. 1900, corbeled cornice, one story, brick and cut stone.
- 23. Eagle Store, 518 Garrison Ave., c. 1900, cornice, quoins, two stories, corbeled brick.
- 27. John Schaap Building, 215 Garrison Ave., 1903, arched topped windows, four stories, brick and cut stone.
- 28. Ted Been Building, 219 Garrison Ave., c. 1900, plain one story brick.
- 30. Tom Taylor Building, 223 Garrison Ave., 1906, three bays, one story, brick with cut stone trim.
- 31. Ben Wolf Emporium, 301-03 Garrison Ave., c. 1905, decorative parapet, two stories, brick with iron trim.
- 32. Riverside Cafe, 305 Garrison Ave., c. 1912, plain brick, one story.
- 33. Polychrome Brick Building, 307-09 Garrison Ave., c. 1912, altered windows and front, two stories, brick with cut stone.
- 34. Marble Hall, 311 Garrison, 1869, two stories, solid cut native stone built by E. B. Bright (Oldest building on Avenue).
- 35. The Fair Building, 313-15 Garrison Ave., c. 1895, iron cornice, Roman arches, altered front, two stories, brick with cut stone.
- 36. White Front Saloon, 317 Garrison Ave., c. 1896, stone window trim, altered front, two stories, brick.
- 38. Ray's Saddlery, 403 Garrison Ave., 1887, cornice and hood molds, two stories, brick with iron trim.
- 39. Jeremiah's Barber Shop, 405 Garrison Ave., 1887, cornice, and hood molds, two stories, brick with iron trim.
- 40. Tasso & Constantino's, 407 Garrison Ave., 1887, cornice and hood molds, two stories, brick with iron trim.
- 41. Khilling Building, 409 Garrison Ave., 1881, cornice and hood molds, two stories brick with iron trim.
- 42. Snider & Deckers, 411 Garrison Ave., 1881, cornice and hood molds, two stories, brick with iron trim.
- 44. Guler & Brunoldi Building, (Old Town), 501-03 Garrison Ave., c. 1880, hood molds, cornice, two stories, brick with iron trim.
- 45. Old Town Building, 505 Garrison Ave., c. 1890, hood molds, cornice, two stories, brick with iron trim.

#### CONTINUATION SHEET

ITEM NUMBER 7 PAGE 2

- 46. Bracken & Gardner Building, 507-09 Garrison Ave., c. 1890, hood molds, cornice, two stories, brick with iron trim.
- 47. Mitchell Offices Building, 511 Garrison Ave., c. 1880, hood molds, cornice, two stories, brick with iron trim.
- 51. Ward Hotel Annex, 519 Garrison Ave., c. 1928, one story, brick with cut stone trim.
- 52. Ward Hotel, 523-25 Garrison Ave., 1928, Ionic pilasters, 11 stories, brick with cut stone.

#### Linking Buildings

- 10. Standard Filling Station, 400 Garrison Ave., c. 1925, Spanish Colonial Revival, one story, brick and tile.
- 25. Mosman Scale Comapny Building, 205-07 Garrison Ave., c. 1935, one story, brick with modest corbeling.
- 18. Roberts Building, 504-06 Garrison Ave., c. 1890's, Building remodeled in 1950's, two stories, brick with Art Deco Black Glass.
- 20. Grand Rapids Furniture, 510 Garrison Ave., c. 1890 building, remodeled in 1950's, two stories, plastered brick.
- 43. Radio Center Building, 421-23 Garrison Ave., c. 1890 building remodeled in 1950's, two stories, brick with aluminum sheathing.
- 48. Credit Bureau Building, 513 Garrison Ave., date of construction unknown, but probably 1890-1900, remodeled in 1950's., two stories, plastered brick.

#### Compatible Intrusions

- 4. Berry Dry Goods Building, 212-14 Garrison Ave., c. 1940, Art Deco, two stories, brick with cut stone trim.
- 11. Herb's Veterinarian Supply, 406 Garrison Ave., c. 1940 simple brick, one story, brick.
- 12. Arkansas Beauty Supply, 408 Garrison Ave., c. 1940, one story, brick.
- 14. Steins Building, 418 Garrison Ave., c. 1960, one story, brick.
- 26. Craft Kitchens, Inc., 209 Garrison Ave., c. 1950, one story, brick.
- 29. Garment Warehouse, 221 Garrison Ave., c. 1940, plain brick, one story, brick.
- 37. Corley's Liquors, 401 Garrison Ave., Possible 19th Century Bldg. remodeled in 1940's, one story, brick and stone.

#### Incompatible Intrusions

- 15. Continental Bus Station, 424 Garrison Avenue, c. 1960, brick, one story, brick with glass and stucco. (Site of 1880's Grand Opera House).
- 21. Grand Rapids Furniture Annex, 514 Garrison Ave., c. 1955 plastered brick, one story, plastered brick and glass.
- 24. First Federal Savings & Loan, 524 Garrison Ave., 1961, seven stories, aluminum, glass & brick.
- 49. Sam Sexton, Jr., Atty., 515 Garrison Ave., date of construction unknown, but 1960's style, two stories, plastered brick.
- 50. Ward Hotel Drive-Thru, 517 Garrison Ave., 1960's, two stories, brick with aluminum sheathing.