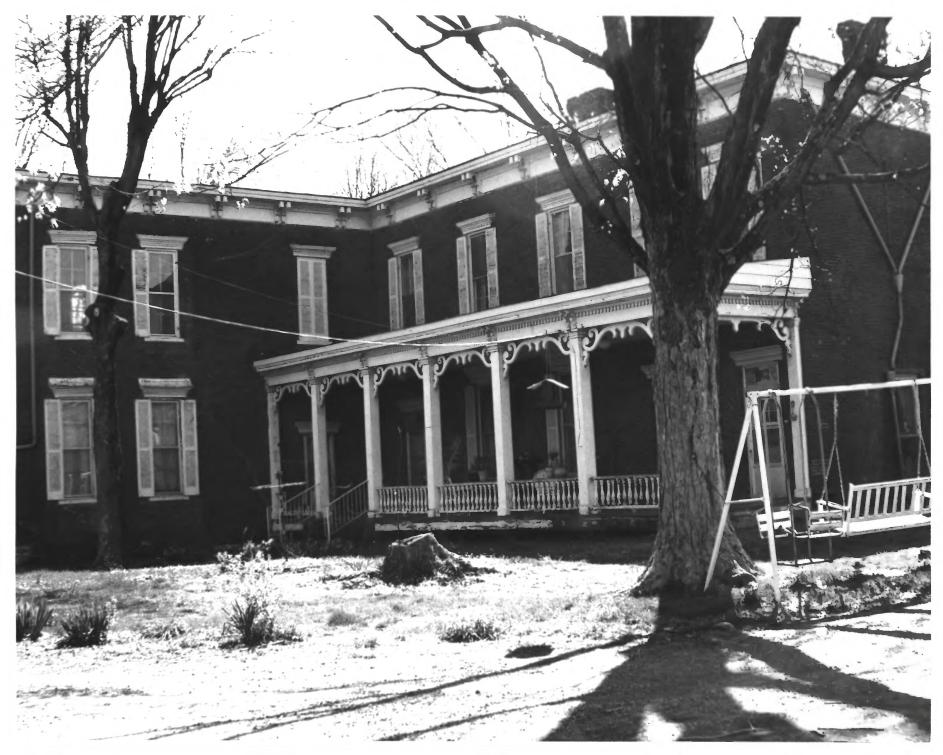

### NATIONAL REGISTER OF HISTORIC PLACES PROPERTY PHOTOGRAPH FORM

| (Iype                                | all entries - attach to or enclose wi | th photograph)                        |
|--------------------------------------|---------------------------------------|---------------------------------------|
| 1. NAME                              |                                       |                                       |
| COMMON                               | AND/OR HISTORIC                       | NUMERIC CODE (Assigned by NPS)        |
| Sudley Place                         |                                       | JAN 1 1 1974                          |
| 2. LOCATION                          |                                       |                                       |
| STATE                                | COUNTY                                | томи                                  |
| Tennessee                            | Robertson                             | Ashburn Community                     |
| STREET AND NUMBER                    |                                       |                                       |
|                                      |                                       |                                       |
| State Line Road                      | i.                                    |                                       |
| 3. PHOTO REFERENCE                   |                                       |                                       |
| PHOTO CREDIT                         | DATE                                  | NEGATIVE FILED AT                     |
| Linda O'Neal                         | February, 1973                        | Tennessee Historical Con              |
| 4. IDENTIFICATION                    |                                       |                                       |
| DESCRIBE VIEW, DIRECTION, ETC.  Rear | elevation                             | PECEIVED  JUL 2 1973  NATIONAL REGIST |