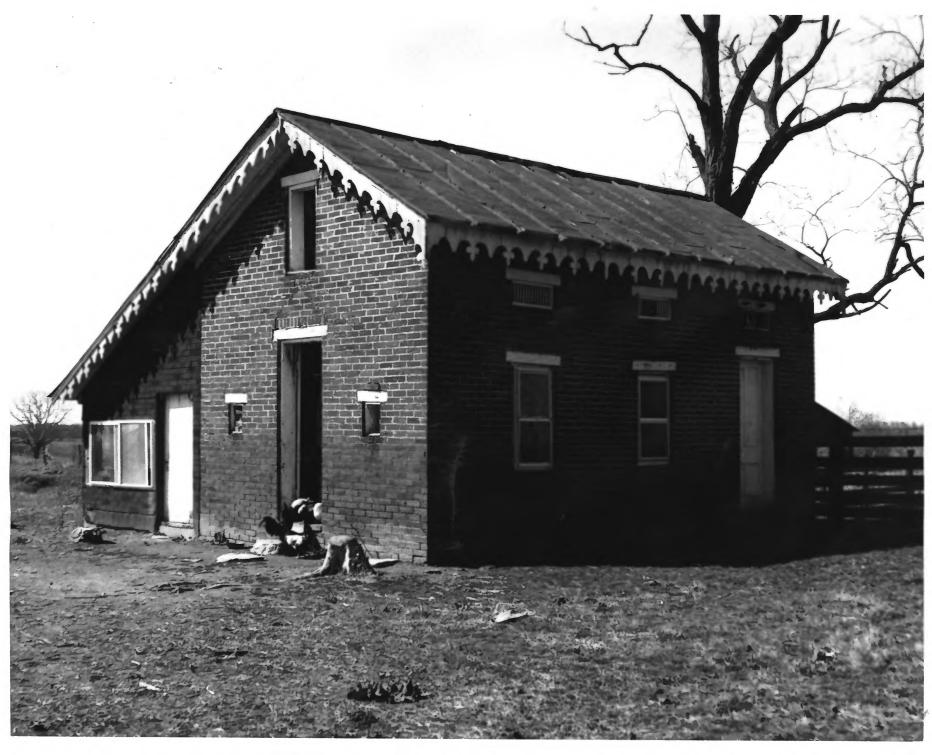

## NATIONAL REGISTER OF HISTORIC PLACES PROPERTY PHOTOGRAPH FORM

| (Type all entries - attach to or en close with photograph) |                                                                |  |  |  |
|------------------------------------------------------------|----------------------------------------------------------------|--|--|--|
| 1. NAME                                                    |                                                                |  |  |  |
| AND/OR HISTORIC                                            | NUMERIC CODE (Assigned by NPS)                                 |  |  |  |
|                                                            | JAN 1 1 1974                                                   |  |  |  |
|                                                            |                                                                |  |  |  |
| Robertson                                                  | Ashburn Community                                              |  |  |  |
|                                                            |                                                                |  |  |  |
|                                                            |                                                                |  |  |  |
|                                                            |                                                                |  |  |  |
| DATE                                                       | NEGATIVE FILED AT                                              |  |  |  |
| February, 1973                                             | Tennessee Historical Com                                       |  |  |  |
|                                                            | 1.10                                                           |  |  |  |
| ilding, showing cornice                                    | RECEIVED JUL 2 1973 NATIONAL REGISTE                           |  |  |  |
|                                                            | COUNTY Robertson  DATE February, 1973  ilding, showing cornice |  |  |  |