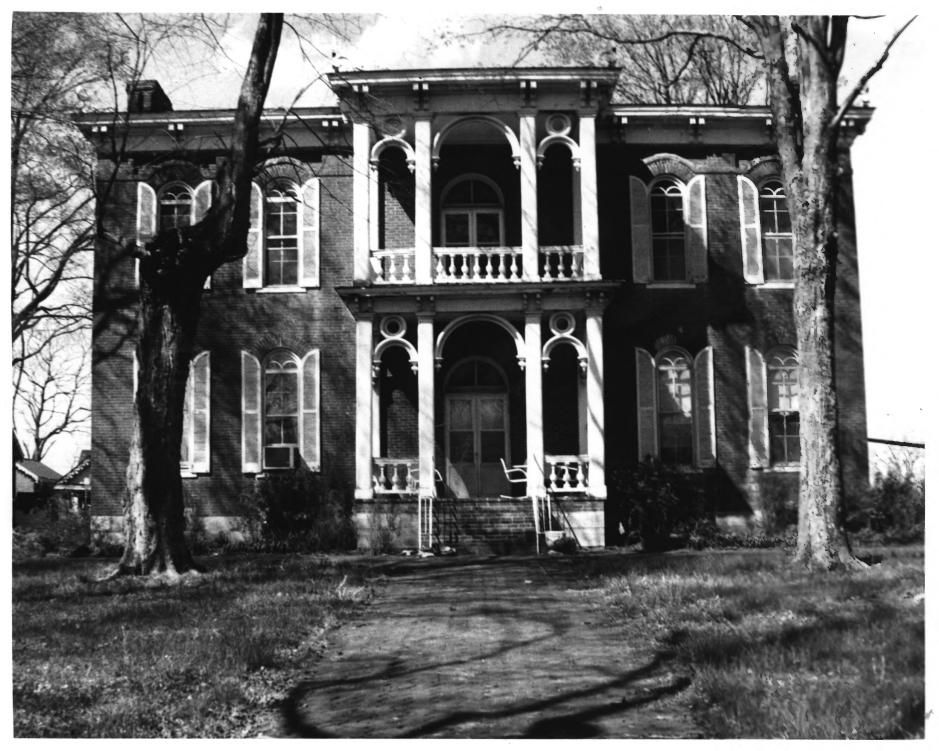

## NATIONAL REGISTER OF HISTORIC PLACES

PROPERTY PHOTOGRAPH FORM

-44-1 to or on close with nhotograph)

| (Type all entries - attach to of enclose with photograph) |                 |                              |  |  |
|-----------------------------------------------------------|-----------------|------------------------------|--|--|
| 1. NAME NUMERIC CODE (Assigned by NPS)                    |                 |                              |  |  |
| соммон                                                    | AND/OR HISTORIC |                              |  |  |
| Sudley Place                                              |                 | JAN 1 1 1974                 |  |  |
| 2. LOCATION                                               |                 |                              |  |  |
| Tennessee                                                 | Robertson       | Ashburn Community            |  |  |
| STREET AND NUMBER                                         |                 |                              |  |  |
| State Line Road                                           |                 |                              |  |  |
| 3. PHOTO REFERENCE                                        |                 | NEGATIVE FILED AT            |  |  |
| PHOTO CREDIT                                              | DATE            | NEGATIVE FILED AT            |  |  |
| Linda O'Neal                                              | February, 1973  | Tennessee Historical Con     |  |  |
| 4. IDENTIFICATION                                         |                 | 2/10/                        |  |  |
| Front or south                                            | elevation -     | RECEIVED JUL 2 1973 NATIONAL |  |  |
|                                                           |                 | REGISTE TO GEO 932-009       |  |  |