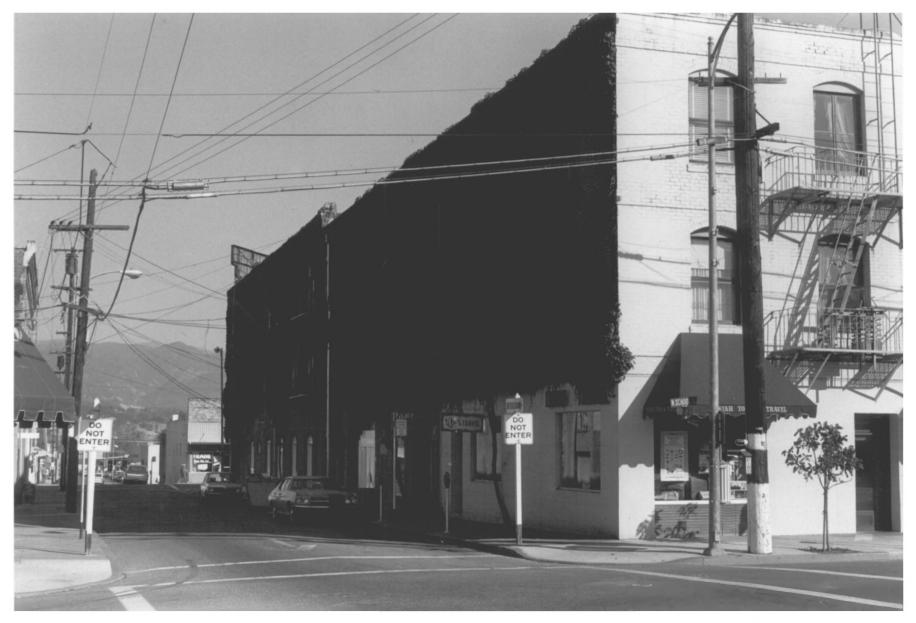

4 of 9

OCT 2 1979

Palace Hotel
Ukiah, California
Kelle Olwyler
October 26, 1978 (afternoon)
Gamma Photographic Labs, S. F.

Mendocino DE 3 0 1979 County OCT 2 1979

Northwest section, from intersection of North School and West Smith Streets