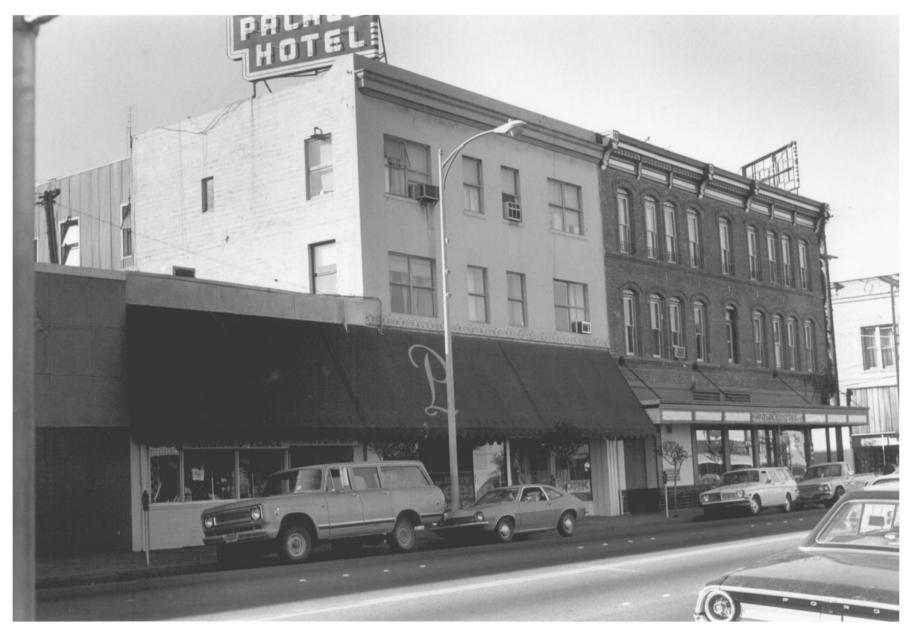

5 0 9

Palace Hotel
Ukiah, California
Kelle Olwyler
October 26, 1978 (afternoon)
Gamma Photographic Labs, S.F.

Mendocino County

West side of property of North School Street

of 9

Palace Hotel Ukiah, California Kelle Olwyler October 26, 1978 (afternoon) Gamma Photographic Labs, S. F. Mendocino County