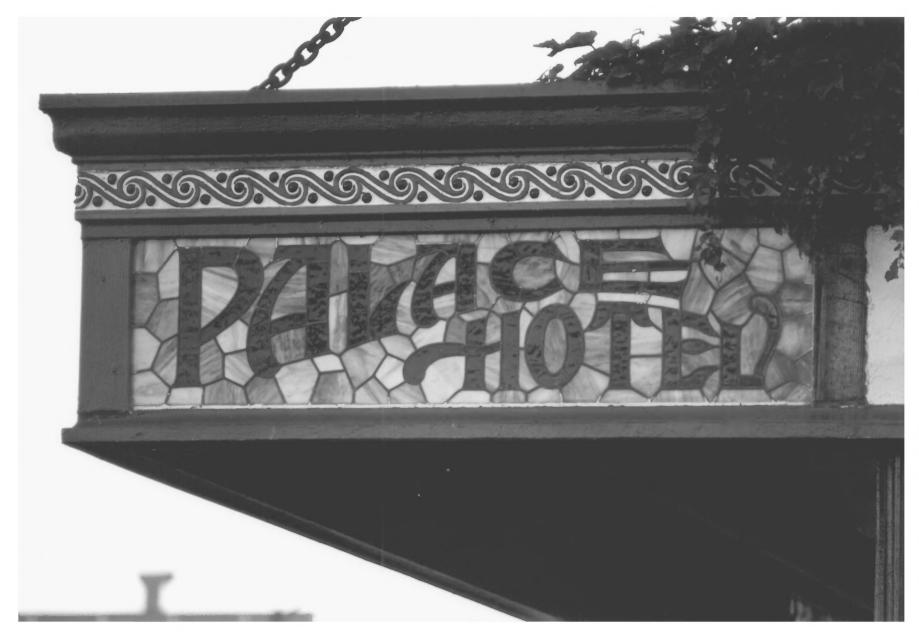

## nct 2

Detail of entranceway awning (northern edge) at east side of property, on North State Street

7 of 9 Jul 3 0 1979

Palace Hotel
Ukiah, California
Kėlle Olwyler
October 26, 1978 (afternoon)
Gamma Photographic Labs, S. F.
Mendscino County