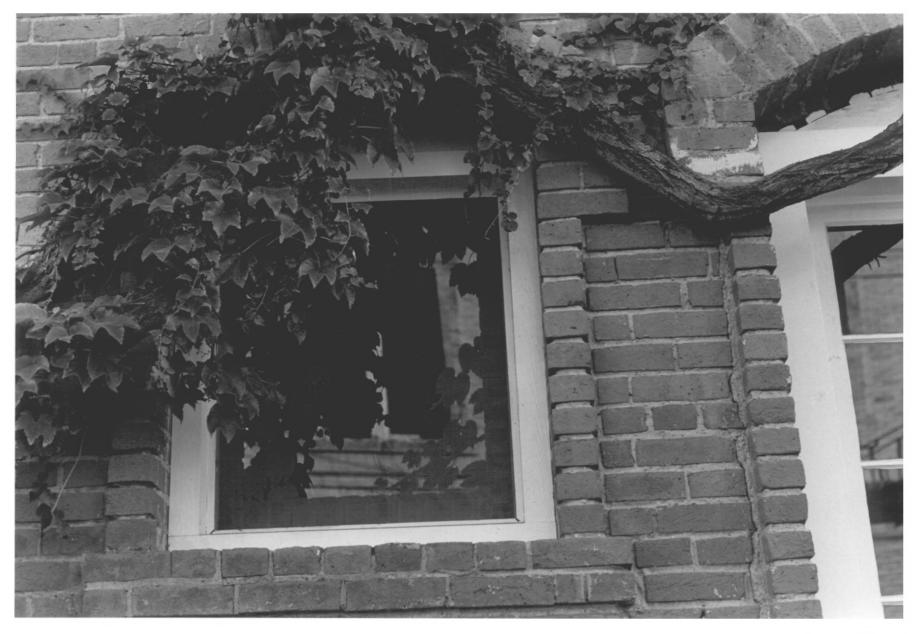

OCT 2 1979
Architectural detail of 
"grape ivy window" on 
West Smith Street

8 of 9 JUL 3 0 1979

Palace Hotel Ukiah, California Kelle Olwyler October 26, 1978 (afternoon) Gamma Photographic Labs, S. F. Mendocino County OCT 2 1979