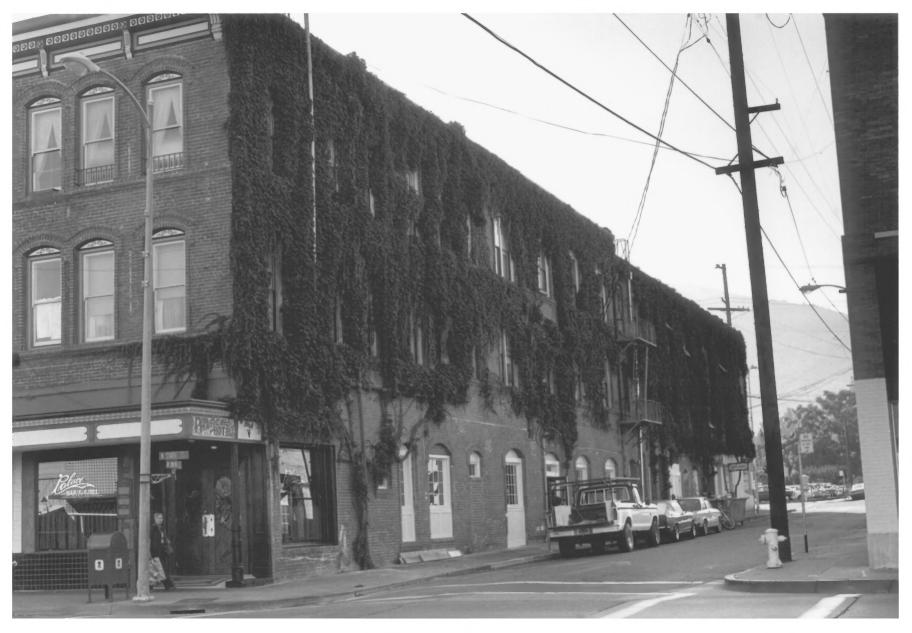

Palace Hotel
Ukiah, California
Kelle Olwyler
October 26, 1978 (afternoon)
Gamma Photographic Labs, S.F.

JUL 3 0 1879

Mendocino Couply
East side of property,
on Morth State Street

2 1979

Palace Hotel
Ukiah, California
Kelle Olwyler
October 26, 1978 (afternoon)
Gamma Photographic Labs, S. F.

JUL 3 0 1879

Mendocino County

East side of property

on North State Street

5 05 0