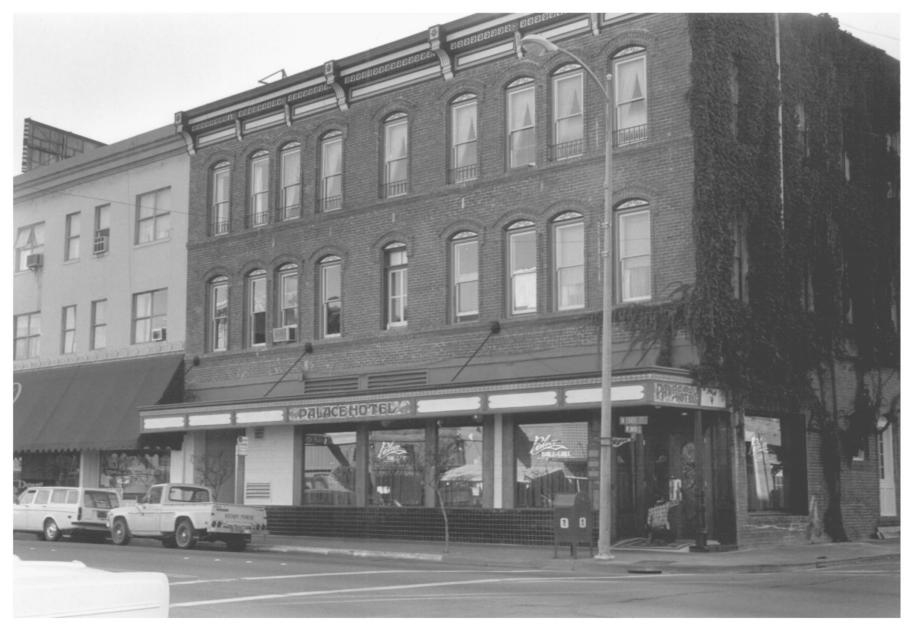

## nct 2

Detail of entranceway awning (northern edge) at east side of property, on North State Street

7 of 9 Jul 3 0 1979

Palace Hotel
Ukiah, California
Kėlle Olwyler
October 26, 1978 (afternoon)
Gamma Photographic Labs, S. F.
Mendscino County