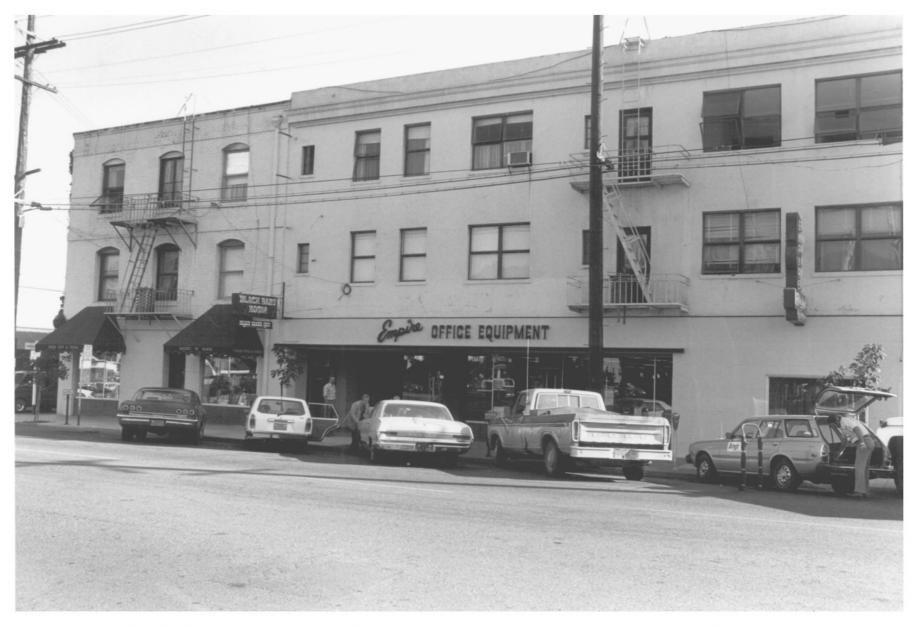

5 0 9

Palace Hotel
Ukiah, California
Kelle Olwyler
October 26, 1978 (afternoon)
Gamma Photographic Labs, S.F.

Mendocino County

West side of property of North School Street

of 9

Palace Hotel Ukiah, California Kelle Olwyler October 26, 1978 (afternoon) Gamma Photographic Labs, S. F. Mendocino County