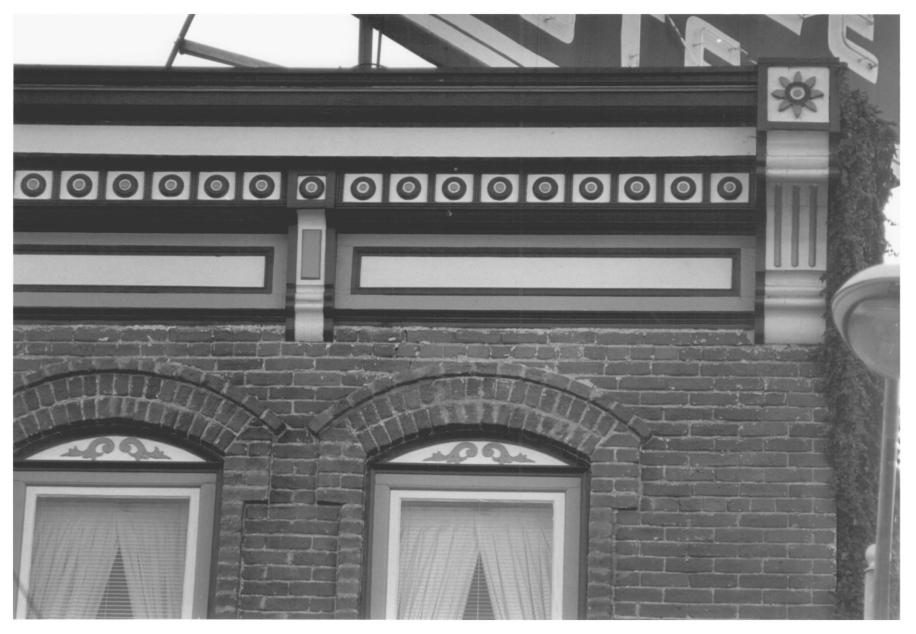

otographic Labs, S. F.

Mendocino DE 3 0 1979 County OCT 2 1979

Northwest section, from intersection of North School and West Smith Streets

5 0 9



Palace Hotel
Ukiah, California
Kelle Olwyler
October 26, 1978 (afternoon)
Gamma Photographic Labs, S.F.

Mendocino County

West side of property of North School Street

of 9



Palace Hotel Ukiah, California Kelle Olwyler October 26, 1978 (afternoon) Gamma Photographic Labs, S. F. Mendocino County

## nct 2

Detail of entranceway awning (northern edge) at east side of property, on North State Street

7 of 9 Jul 3 0 1979



Palace Hotel
Ukiah, California
Kėlle Olwyler
October 26, 1978 (afternoon)
Gamma Photographic Labs, S. F.
Mendscino County

OCT 2 1979
Architectural detail of 
"grape ivy window" on 
West Smith Street

8 of 9 JUL 3 0 1979



Palace Hotel Ukiah, California Kelle Olwyler October 26, 1978 (afternoon) Gamma Photographic Labs, S. F. Mendocino County OCT 2 1979

East side of building, detail of molding near roof line

9 % 9

JUL 3 0 1970