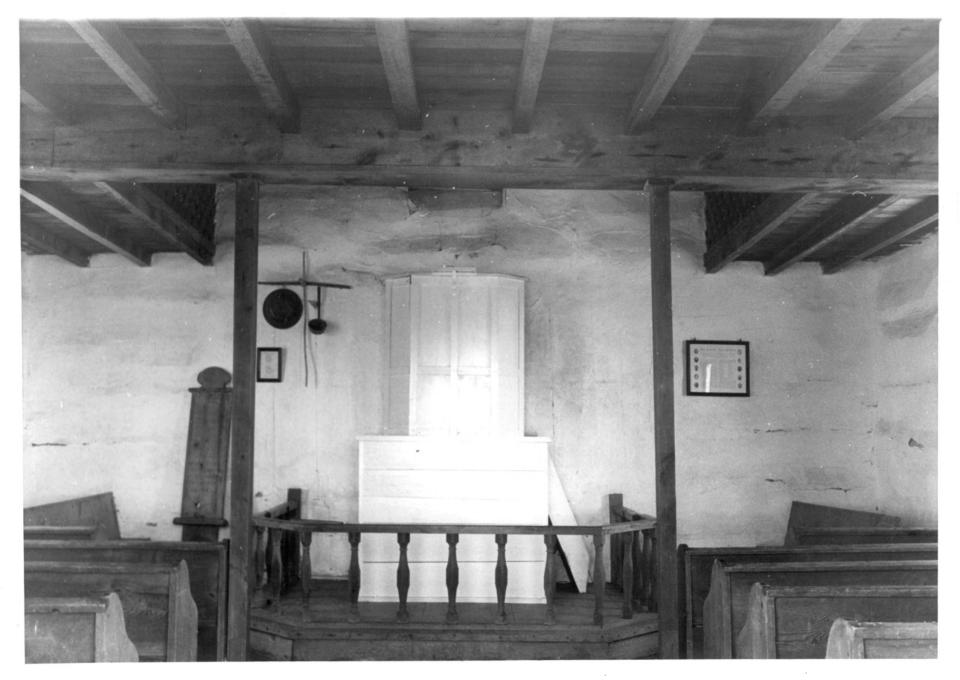

PROPERTY OF THE NATIONAL REGISTER

HAUGE LOG CHURCH, DALEYVILLE, WIS. VICINITY, 1974. Hause Log Church Cinterior) Daleyville, WI.
INTERIOR VIEW, SHOWING ELEVATED PULPIT, PEUS, AND BEAMSAND SOISTS AROUE.

PHOTO BY SEFFREY M. DEAN

|            | HOITAM                                         | AL REGISTER OF HISTORIC PLACES                  |                  | Dane                                                           | Dane   |  |  |
|------------|------------------------------------------------|-------------------------------------------------|------------------|----------------------------------------------------------------|--------|--|--|
|            | PRO                                            | FOR NPS USE                                     | FOR NPS USE ONLY |                                                                |        |  |  |
| (Type all  |                                                | entries - attach to or enclose with photograph) |                  | h) ENTRY NUMBER                                                | D      |  |  |
|            | (1) po an entres - attach to or enerose with p |                                                 |                  | DEC 3 1                                                        | 1974   |  |  |
| 1.71       | NAME ,                                         |                                                 |                  |                                                                |        |  |  |
|            | COMMON: Hauge Log Church                       |                                                 |                  |                                                                |        |  |  |
|            | AND/OR HISTORIC:                               | Norwegian Luther                                | an Church        |                                                                | W.     |  |  |
| 3000000000 | OCATION                                        |                                                 |                  | -                                                              |        |  |  |
|            | STREET AND NUMBE                               | R: County Highway Z                             |                  |                                                                |        |  |  |
|            | CITY OR TOWN:                                  | Daleyville vicin                                | (1) (1) (10)     |                                                                |        |  |  |
|            | STATE:                                         | Wisconsin                                       | CODE COUN        | Dane RECE                                                      | IVED   |  |  |
| 3. 1       | HOTO REFERENCE                                 |                                                 |                  | Prog.                                                          |        |  |  |
|            | PHOTO CREDIT:                                  | Jeffrey M. Dean                                 |                  | 10 OCT 3                                                       | 0 1974 |  |  |
|            | DATE OF PHOTO:                                 | Sept. 30, 1974                                  |                  | NATIO                                                          | MAL    |  |  |
|            | NEGATIVE FILED AT                              | : State Historical                              | Society          | REGIS                                                          | TE .   |  |  |
| 4.         | IDENTIFICATION                                 |                                                 |                  | 670711                                                         |        |  |  |
|            | pulpit (cent                                   | interior of the c                               | am and joist     | ng showing the elev<br>s supporting the ba<br>f the sturcture. |        |  |  |