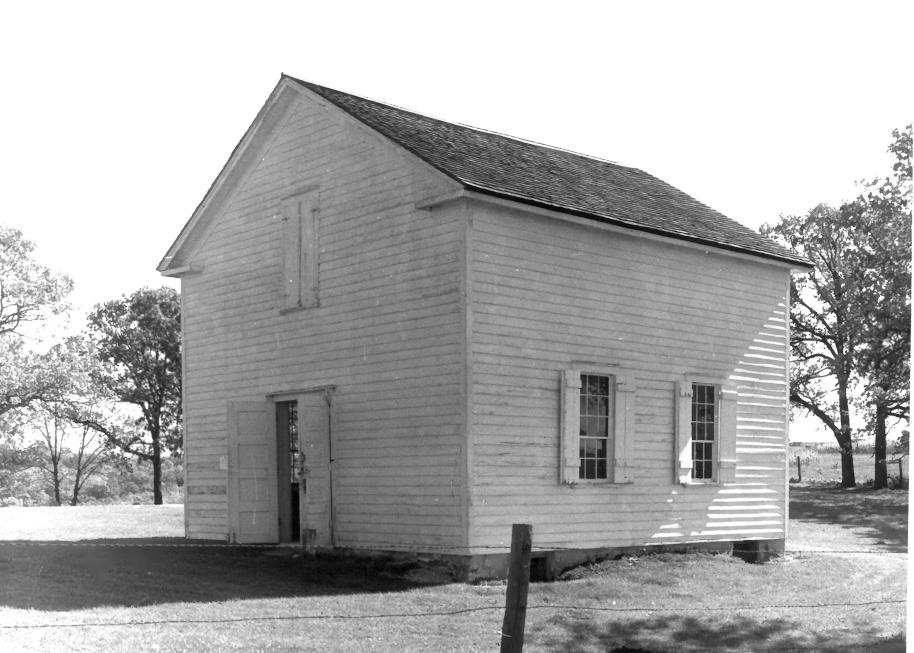

HAUGE LOG CHURCH, DALEYVILLE, WIS, VICINITY, 1974. View from northwest.

PHOTO BY JEFFREY M. DEAN

| Form No. 10-301a<br>(7/72) |                                                           | UNITED STATES DEPARTMENT OF THE INTERIOR NATIONAL PARK SERVICE |                | STATE<br>Wisconsin               |                 |  |  |  |
|----------------------------|-----------------------------------------------------------|----------------------------------------------------------------|----------------|----------------------------------|-----------------|--|--|--|
|                            |                                                           | NATIONAL REGISTER OF HISTORIC PLACES                           |                | Dane FOR NPS USE ONLY            |                 |  |  |  |
|                            |                                                           | PROPERTY PHOTOGRAPH                                            |                |                                  |                 |  |  |  |
|                            |                                                           | (T                                                             | ENTRY NUMBER   | DATE                             |                 |  |  |  |
| S                          | (Type all entries - attach to or enclose with photograph) |                                                                |                | DEC 3 1 197                      | 4               |  |  |  |
| Z                          | I. NAME                                                   |                                                                |                | 2630-                            |                 |  |  |  |
| 0                          | COMMON                                                    | . Hauge Log Church                                             |                | 40 \81                           | 19              |  |  |  |
| _                          | AND/OR                                                    | HISTORIC: Norwegian Luthera                                    | n Church       | A                                | . 4/2           |  |  |  |
| -                          | 2. LOCATION                                               |                                                                |                |                                  |                 |  |  |  |
| O<br>-                     | County Highway Z OCT 3 0 19                               |                                                                |                |                                  |                 |  |  |  |
| <b>™</b>                   | CITY OR                                                   | Daleyville vicini                                              | ty             | NATIO<br>REGIS                   |                 |  |  |  |
| ST                         | STATE:                                                    | Wisconsin                                                      | CODE COUNTY:   | Dane                             | 25              |  |  |  |
| Z                          | 3. РНОТО R                                                | REFERENCE Jeffrey M. Dean                                      |                |                                  |                 |  |  |  |
| _                          | РНОТО С                                                   |                                                                |                |                                  |                 |  |  |  |
|                            |                                                           | грното: Sept. 30, 1974                                         | •              |                                  | 1               |  |  |  |
| Ш                          | NEGATIV                                                   | VE FILED AT: State Historical                                  | Society        | ,                                |                 |  |  |  |
| ш                          |                                                           |                                                                |                | ·                                |                 |  |  |  |
| S                          | 4. IDENTIF                                                | ICATION BE VIEW, DIRECTION, ETC.                               |                |                                  |                 |  |  |  |
|                            |                                                           | rior view of the main (nor                                     | th) and west f | ecades taken from                | No. of the last |  |  |  |
|                            |                                                           | sition to the northwest of                                     | •              |                                  |                 |  |  |  |
|                            | *                                                         | 102                                                            |                |                                  |                 |  |  |  |
|                            | ,                                                         | , 0                                                            | 115.60         | VERNMENT PRINTING OFFICE: 07 4 4 |                 |  |  |  |