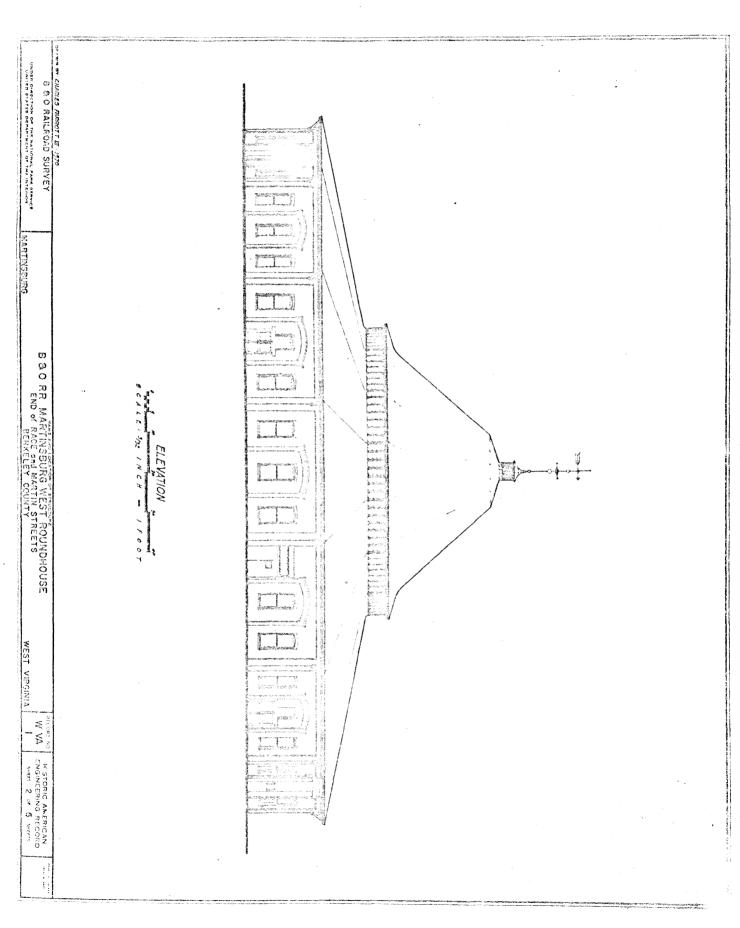

### DESCRIBE THE PRESENT AND ORIGINAL (IF KNOWN) PHYSICAL APPEARANCE

This district is between the Downtown Historic District to its west and the East Martinsburg Historic District to its east. Most of the buildings and structures within the B & O Railroad and Related Industries Historic District are also covered under industrial archaeology.

A major part of the nomination includes the Martinsburg structures related to the Baltimore and Ohio Railroad. Several of these were covered in the B & O Railroad Survey conducted by the Historic American Engineering Record in 1970.

Beginning at the south end of the district, at E. Burke and N. Water streets, and moving roughly north, the following buildings and structures deserve mention.

- 1 North of E. Burke at the B & O main line tracks. Tuscarora Creek Chanelizing. Possibly begun in the 1840s -- it would have been necessary to carry the waterway under the railroad in some way -- the fine work of quarried and finished stone seems earlier than the work of the 1870s above and adjacent to it along the B & O right of way. The stream chanel stonework relates to some of the stonework in the base of the Burke Street underpass that also predates the 1870s work above it. The stream crosses under the street at the northern end of the underpass and under the railed railroad tracks slightly further south.
- E. Burke St. at the B & O tracks. Colonnade Bridge site; Burke Street underpass; Burke Street Railroad Bridge. The Colonnade Bridge, constructed in the 1840s, carried the tracks of the railroad over Burke Street and Tuscarora Creek here. Destroyed in 1861 portions of its stonework pillars or abutments survive here at the base of the stone abutment. Atop the tall stone retaining walls and abutments constructed during the 1866-73 era is the railroad bridge currently in use, a steel girder and concrete slab structure built in 1911. Stonework here ranges through at least the 1840s, 1866-73 and 1911 eras. It is a fine study into the craftsmanship and engineering ability of the B & O during these several eras.
- Burke Street northward to the boundary of the district. Baltimore and Ohio Railroad Right of Way. Main Line. (an additional portion of the right of way is to the south, within the South Water Street Historic District) Of quarried and finished stone, with brownstone or granite coping or arches, the stone retaining walls are at both sides of the tracks at Burke, on the north along Tuscarora Cfeek to Queen Street, on both sides there and to the boundaries of the district at various places on one or the other or both sides of the tracks. They also retain Martin and Race streets and their hillsides into which the tracks are terraced. Work from the 1840s survives, at the base of or incorporated into the main retaining walls. These are 1866-73 with some repairs or additions near the Burke and King street railroad bridges early in the 20th century.
- 4 <u>At E. Burke and N. Water streets.</u> <u>B & O Freight Depot.</u> Of brick with gable roof and parapeted gable ends, the structure is early 20th century.