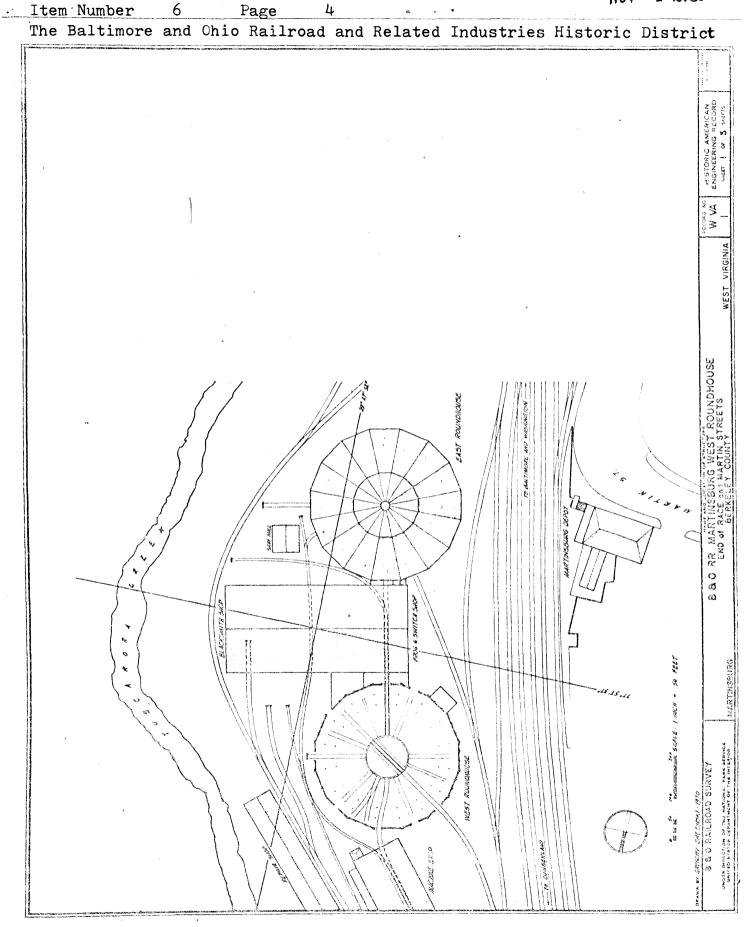

Beginning at the south end of the district, at E. Burke and N. Water streets, and moving roughly north, the following buildings and structures deserve mention.

- 1 North of E. Burke at the B & O main line tracks. Tuscarora Creek Chanelizing. Possibly begun in the 1840s -- it would have been necessary to carry the waterway under the railroad in some way -- the fine work of quarried and finished stone seems earlier than the work of the 1870s above and adjacent to it along the B & O right of way. The stream chanel stonework relates to some of the stonework in the base of the Burke Street underpass that also predates the 1870s work above it. The stream crosses under the street at the northern end of the underpass and under the railed railroad tracks slightly further south.
- E. Burke St. at the B & O tracks. Colonnade Bridge site; Burke Street underpass; Burke Street Railroad Bridge. The Colonnade Bridge, constructed in the 1840s, carried the tracks of the railroad over Burke Street and Tuscarora Creek here. Destroyed in 1861 portions of its stonework pillars or abutments survive here at the base of the stone abutment. Atop the tall stone retaining walls and abutments constructed during the 1866-73 era is the railroad bridge currently in use, a steel girder and concrete slab structure built in 1911. Stonework here ranges through at least the 1840s, 1866-73 and 1911 eras. It is a fine study into the craftsmanship and engineering ability of the B & O during these several eras.
- Burke Street northward to the boundary of the district. Baltimore and Ohio Railroad Right of Way. Main Line. (an additional portion of the right of way is to the south, within the South Water Street Historic District) Of quarried and finished stone, with brownstone or granite coping or arches, the stone retaining walls are at both sides of the tracks at Burke, on the north along Tuscarora Cfeek to Queen Street, on both sides there and to the boundaries of the district at various places on one or the other or both sides of the tracks. They also retain Martin and Race streets and their hillsides into which the tracks are terraced. Work from the 1840s survives, at the base of or incorporated into the main retaining walls. These are 1866-73 with some repairs or additions near the Burke and King street railroad bridges early in the 20th century.
- 4 <u>At E. Burke and N. Water streets.</u> <u>B & O Freight Depot.</u> Of brick with gable roof and parapeted gable ends, the structure is early 20th century.