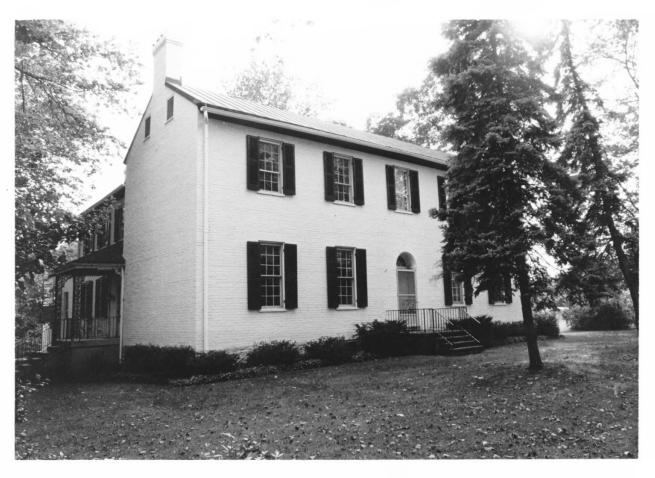

## PROPERTY OF THE NATIONAL REGISTER

Hikes Family Houses Louisville Jefferson County Kentucky

OCT 311977

Elizabeth F. Jones 617 West Jefferson Louisville, Kentucky 1977

Photo 5. Photo taken from the northwest showing the facade of the John Hikes House.