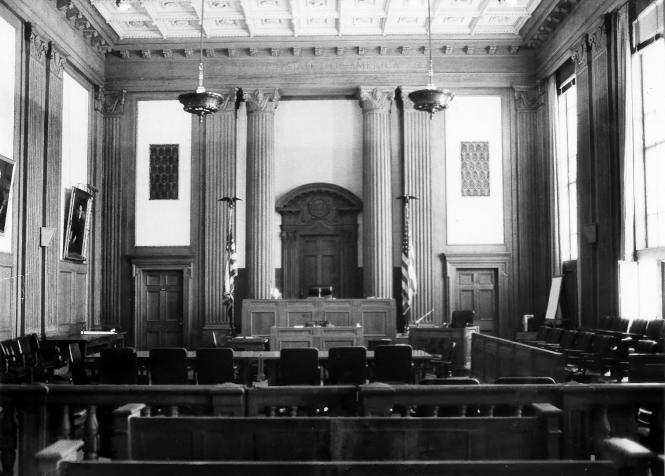

## U.S. Post office and Courthouse Mullnomak County, Oregon U.S. COURTHOUSE, (NEW) PORTLAND, OREGON DOE SIXTH STOREY COURTDOON WITH STOREY COURTDOON

SIXTH STOREY COURTROOM INTERIOR APR 3 0 1979

KRISTINE BAK, OPERATIONAL PLANNING STAFF 7/78

GSA REGIONAL HEADQUARTERS, REGION 10

PHOTOGRAPH # 7 OF 8 FEB 6 1979