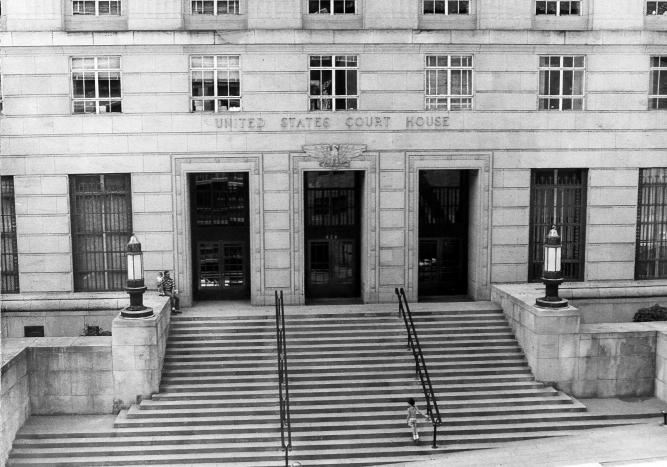

### U.S. Post office and Courthouse multnomak County, Oregon

U.S. COURTHOUSE (NEW) PORTLAND, OREGON
LOOKING SOUTH ON 6th APR 3 0 1979

KRISTINE BAK, OPERATIONAL PLANNING STAFF 7/78
GSA REGIONAL HEADQUARTERS, REGION 10 1979