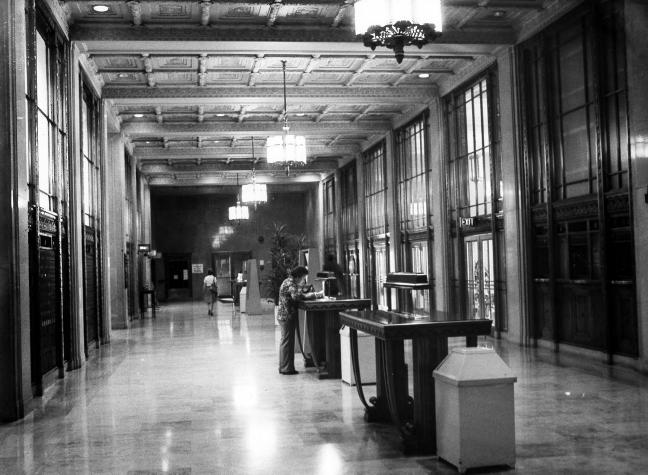

#### U.S. Post office and Courthouse multnomal county, oregon U.S. COURTHOUSE (NEW) PORTLAND, OREGON LOBBY INTERIOR LOOKING WEST APR 30 1979

KRISTINE BAK, OPERATIONAL PLANNING STAFF 7/78
GSA REGIONAL HEADQUARTERS, REGION 10
PHOTOGRAPH # 6 OF 8 FEB 6 1979