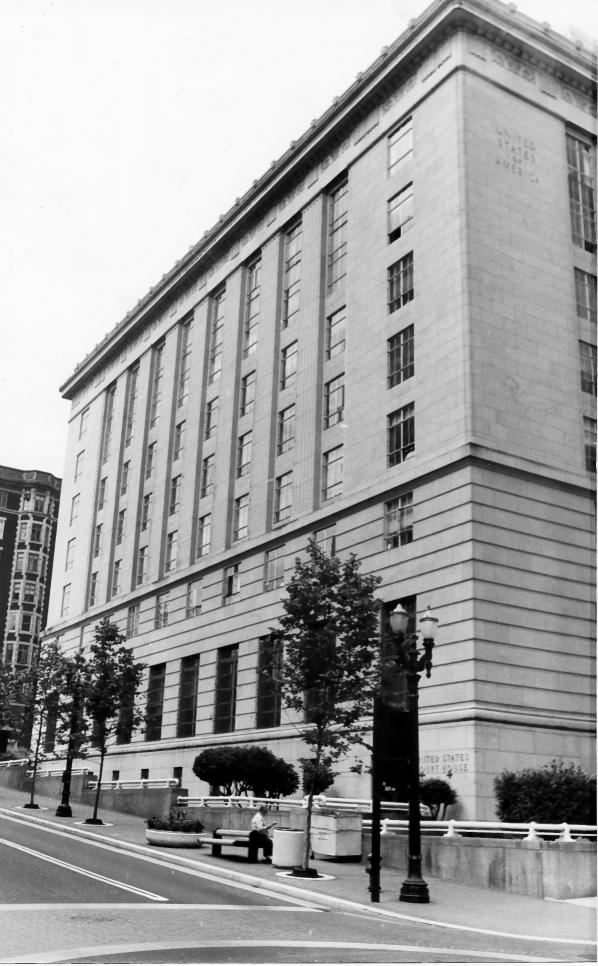

Multnomak County, Oregon U.S. COURTHOUSE (NEW) PORTLAND, OREGON DETAIL OF THE MAIN FACADE LOOKINGSSOUTH KRISTINE BAK, OPERATIONAL PLANNING STAFF 7/78 GSA REGIONAL HEADQUARTERS, REGION 10

PHOTOGRAPH #