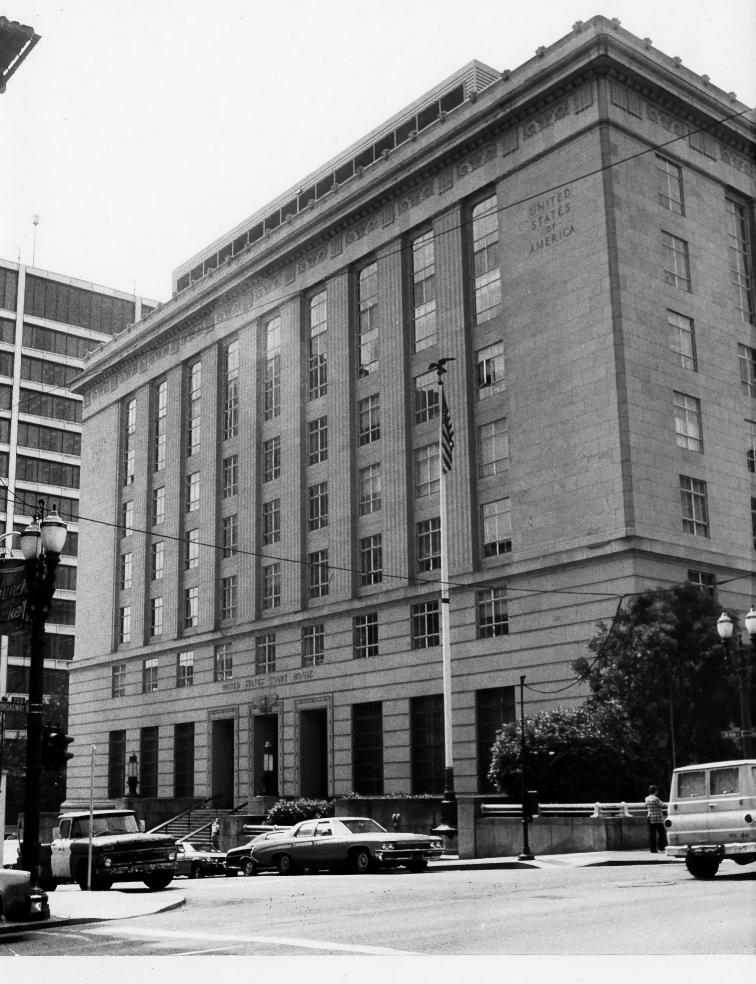

#### U.S. Post office and Courthouse

multromal County, Orggon U.S. COURTHOUSE (NEW) PORTLAND, OREGON LOOKING SOUTHEAST AT MAIN AND BROADWAY KRISTINE BAK, OPERATIONAL PLANNING STAFF 7/78 GSA REGIONAL HEADQUARTERS, REGION 10 PHOTOGRAPH # 2 OF 8 FEB 6 1979