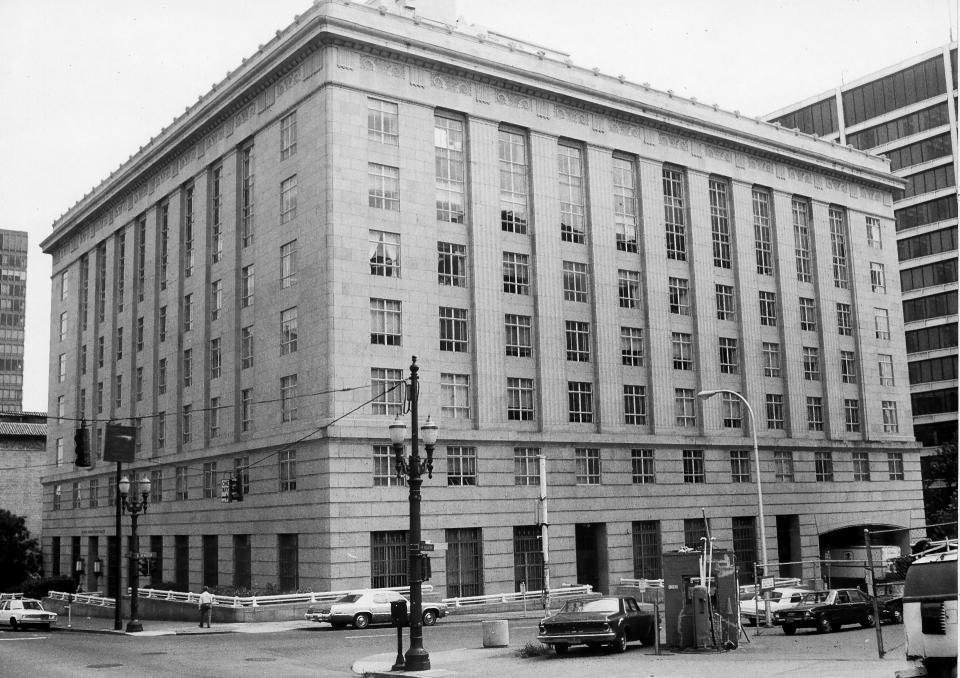

### U.S. Post office and Courthouse multnomak County, Oregon

U.S. COURTHOUSE (NEW) PORTLAND, OREGON
LOOKING SOUTH ON 6th APR 3 0 1979

KRISTINE BAK, OPERATIONAL PLANNING STAFF 7/78
GSA REGIONAL HEADQUARTERS, REGION 10 1979

PHOTOGRAPH # 5 OF 8

U.S. Post office and Courthouse Multnomak county, Ovegon U.S. COURTHOUSE (NEW) PORTLAND, OREGON DOE-LOOKING NORTHEAST FROM BROADWAY APR 3 0 1979

U.S. COURTHOUSE (NEW) PORTLAND, OREGON LOOKING NORTHEAST FROM BROADWAY APR 3 0 1979