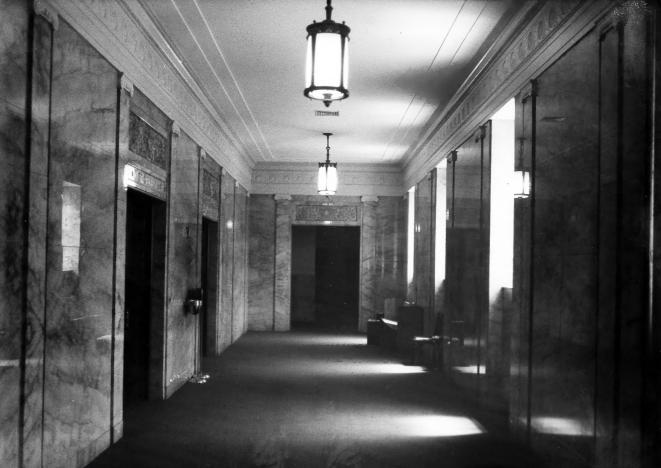

# U.S. Post office and Courthouse U.S. COURTHOUSE (NEW) PORTEAND, OREGON SEVENTH STOREY COURTROOM LOBBY INTERIOR

SEVENTH STOREY COURTROOM LOBBY INTERIOR

KRISTINE BAK, OPERATIONAL PLANNING STAFF 7/78

GSA REGIONAL HEADQUARTERS, REGION 10 979

PHOTOGRAPH # 8 OF 8 FEB 6 1979

muthromak County, Oregon 1018