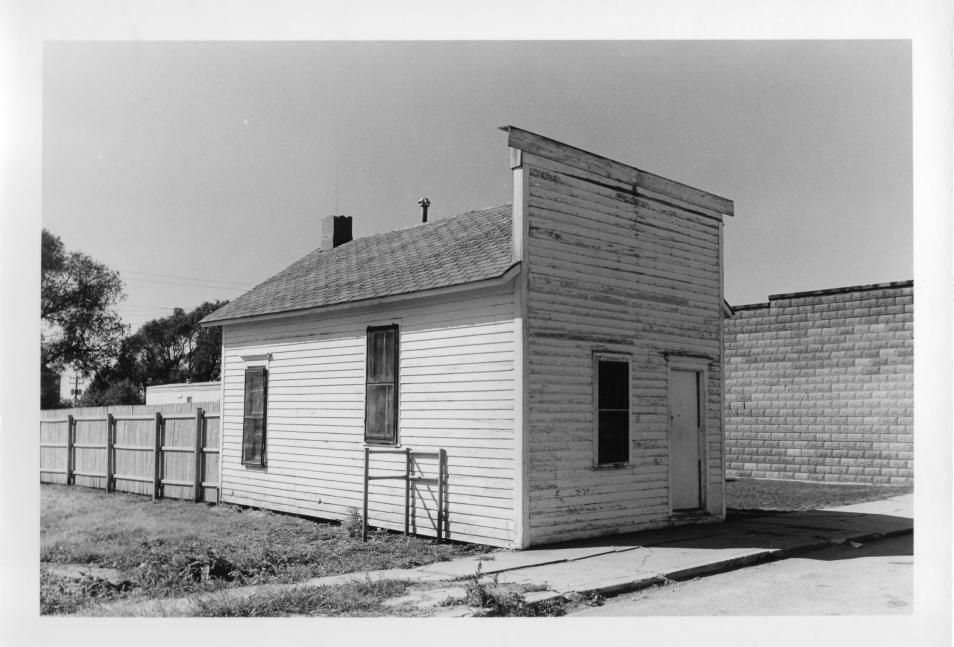

Photo #1 of 3

Cahow Barber Shop (MKO3-1) Chapman, Merrick County, Nebraska

Photo by Joni Gilkerson, Nebraska State Historical Society September, 1983 (NSHS 8309/2: 1)

View looking southwest showing north and east facades.