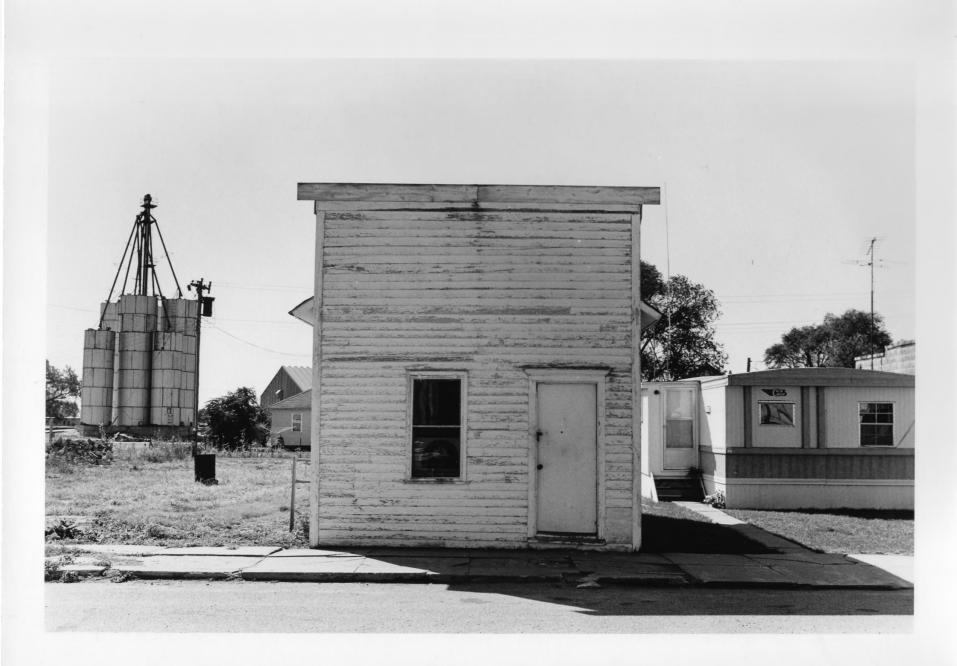

Photo #2 of 3

Cahow Barber Shop (MK03-1) Chapman, Merrick County, Nebraska

Photo by Joni Gilkerson, Nebraska State Historical Society September, 1983 (NSHS 8309/2: 8)

View looking south showing north (front) facade.