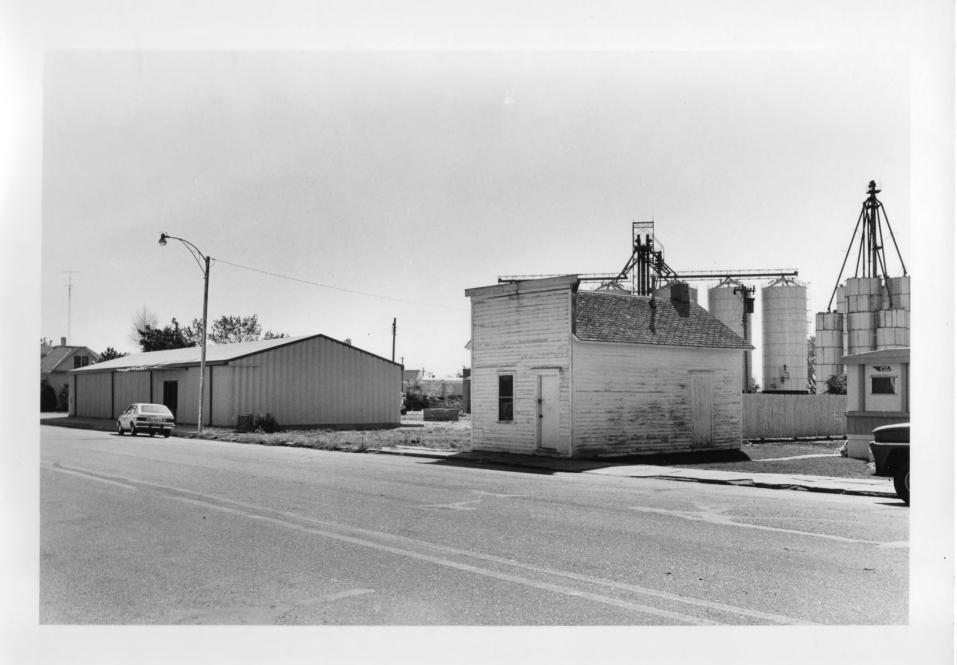

Photo #3 of 3

Cahow Barber Shop (MK03-1) Chapman, Merrick County, Nebraska

Photo by Joni Gilkerson, Nebraska State Historical Society September, 1983 (NSHS 8309/2: 12)

General view looking southeast showing north and west facades of barber shop.