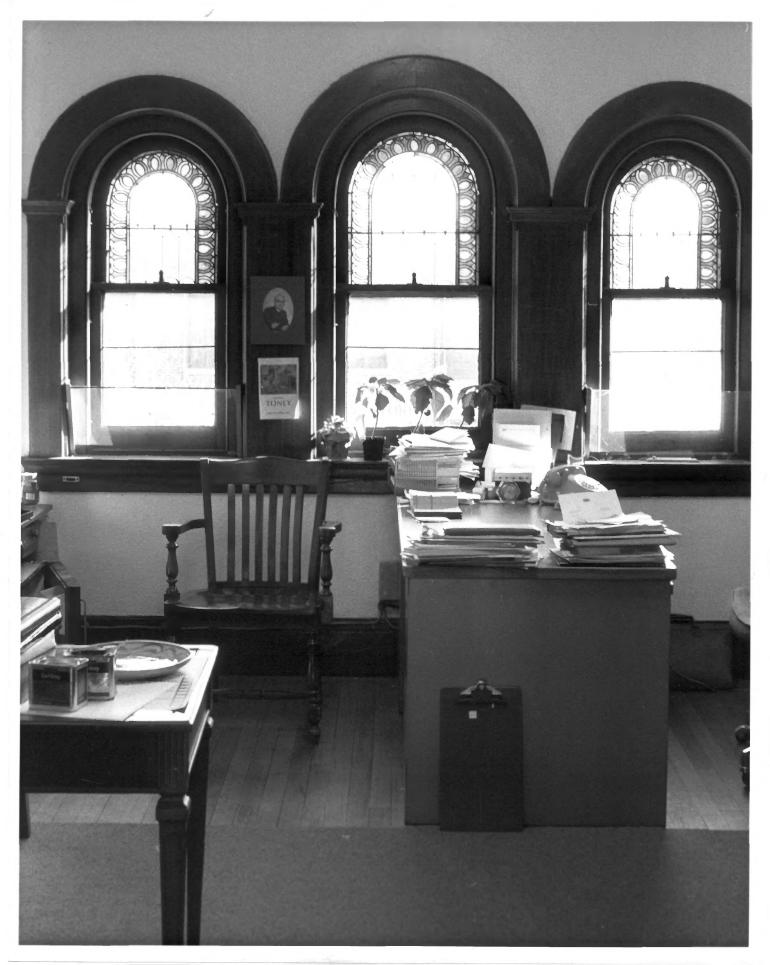

## Milford, CT New Haven County Connection Susan Ryan, proto, 1/79 Filed with Connection Filed with Connecticut Historical Commission, Hartford, CT Interior, old board room, second floon southeast view.