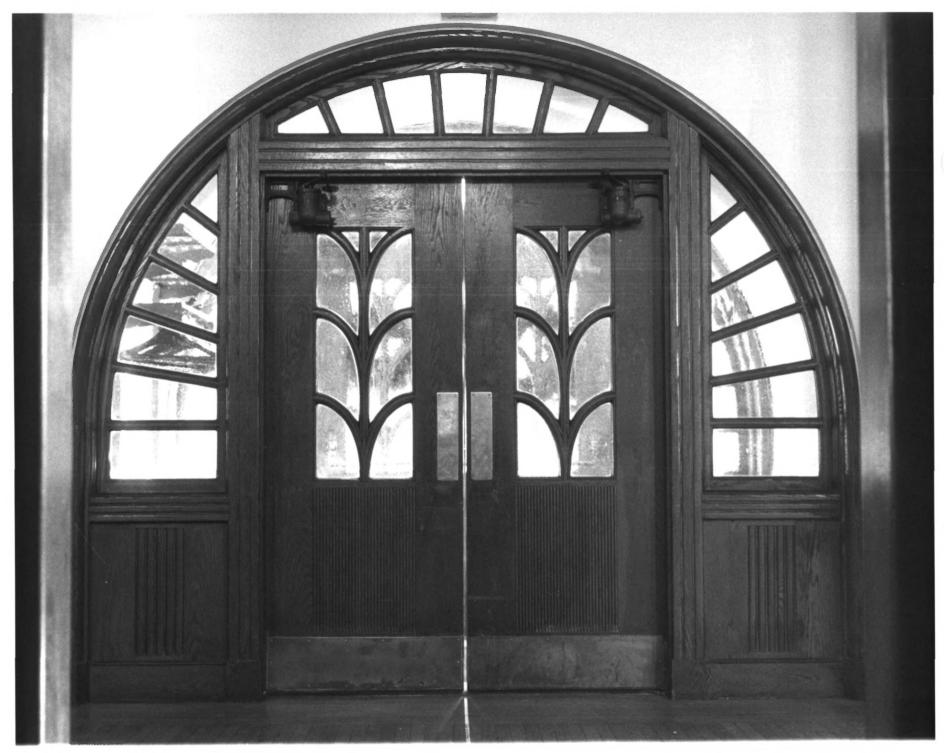

Taylor Memorial Library Connecticut Milford, CT, New Haver County AUG 21 1979 Succes Byen, photo, 1/79 Susan Ryan, photo, 1/79 Filed with Connecticut Historical Commission, Hartford, CT Interior, entrance doors, main hall. first floor. northwest view