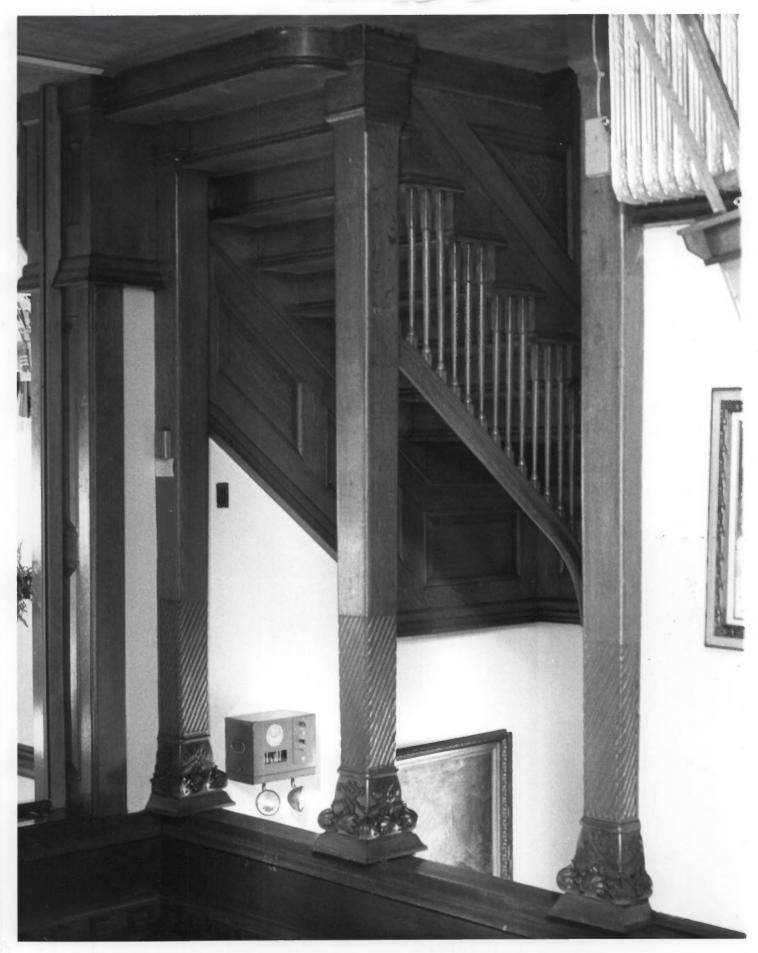

Taylor Memorial Library connecticut Milford, CT, New Haven County AUG 2 1 1979 Susan Ryan, photo, 1/79 Filed with Connecticut Historical Commission. Hartford. CT Interior, stairway, first floor, southwest view