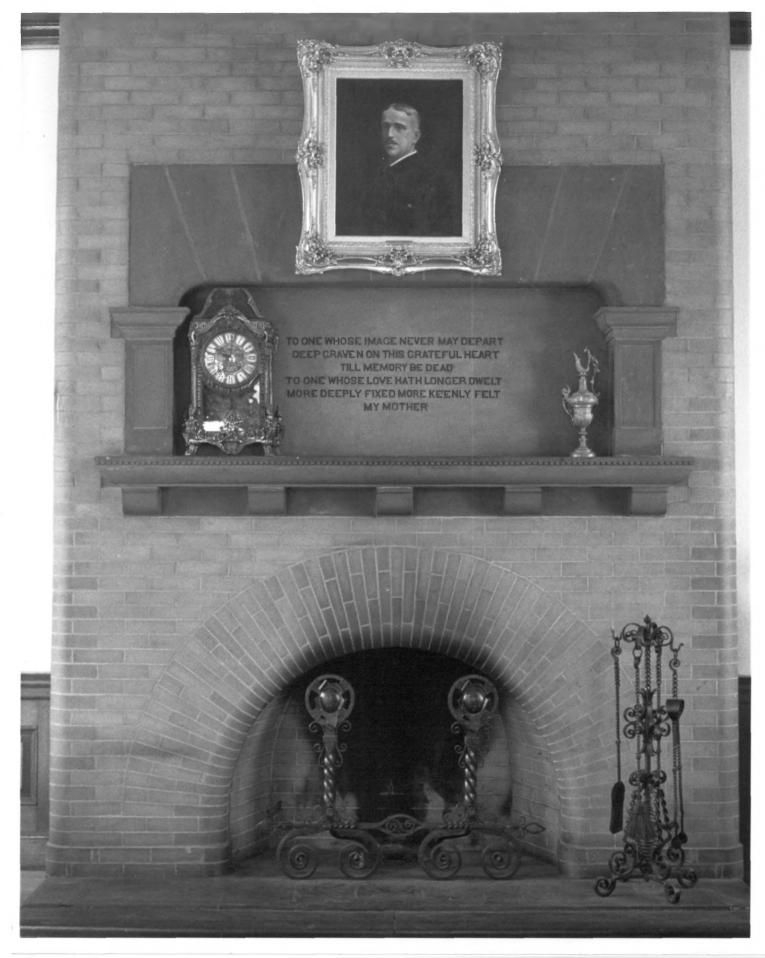

Taylor Memorial Library connectiont Milford, CT New Haven County DOE Susan Ryan, photo, 1/79 AUG 2 1 1979 Filed with Connecticut Historical Commission, Hartford, CT Interior, fireplace, old reading room, first floor, northeast view. IIIN 1 9 1979