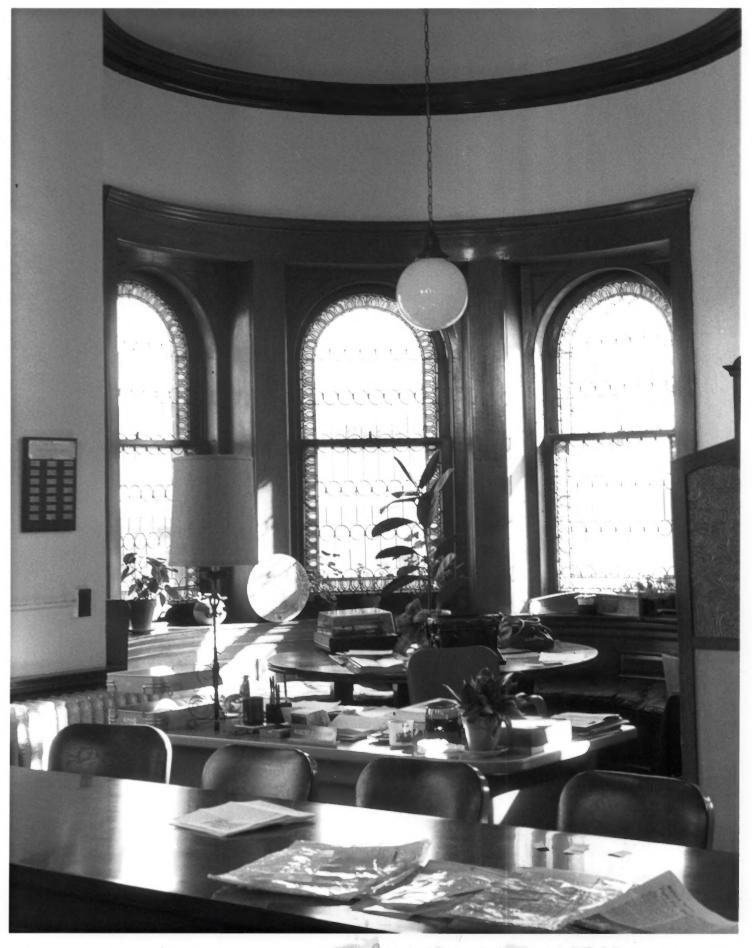

JUN 1 9 1979

Taylor Memorial Library Milford, CT<sub>New Haven county</sub>, Connection Susan Ryan, photo, 1/79 AUG 21 1979 Filed with Connecticut Historical Commission. Hartford. CT Interior of tower, old stack room, first floor, west view