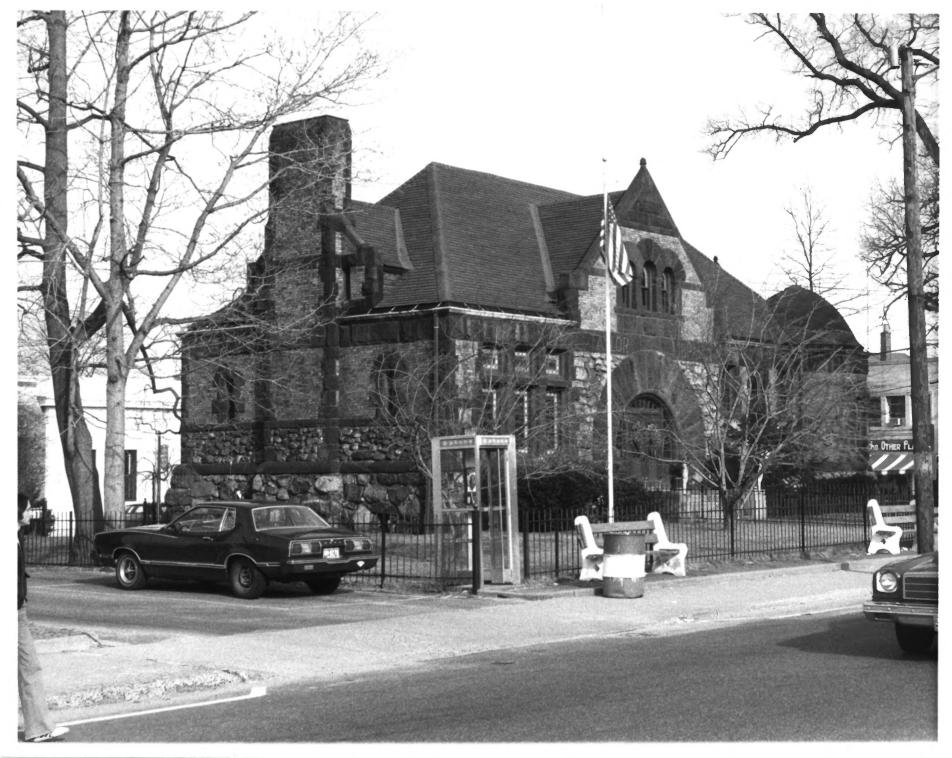

IUN 1 9 1979

117

Taylor Memorial Library Milford, CT, New Haver County, Commentionet AUG 21 1979 Susan Ryan, photo, 1/79 Filed with Connecticut Historical Commission. Hartford. CT

Exterior, south view

JUN 1 9 1979