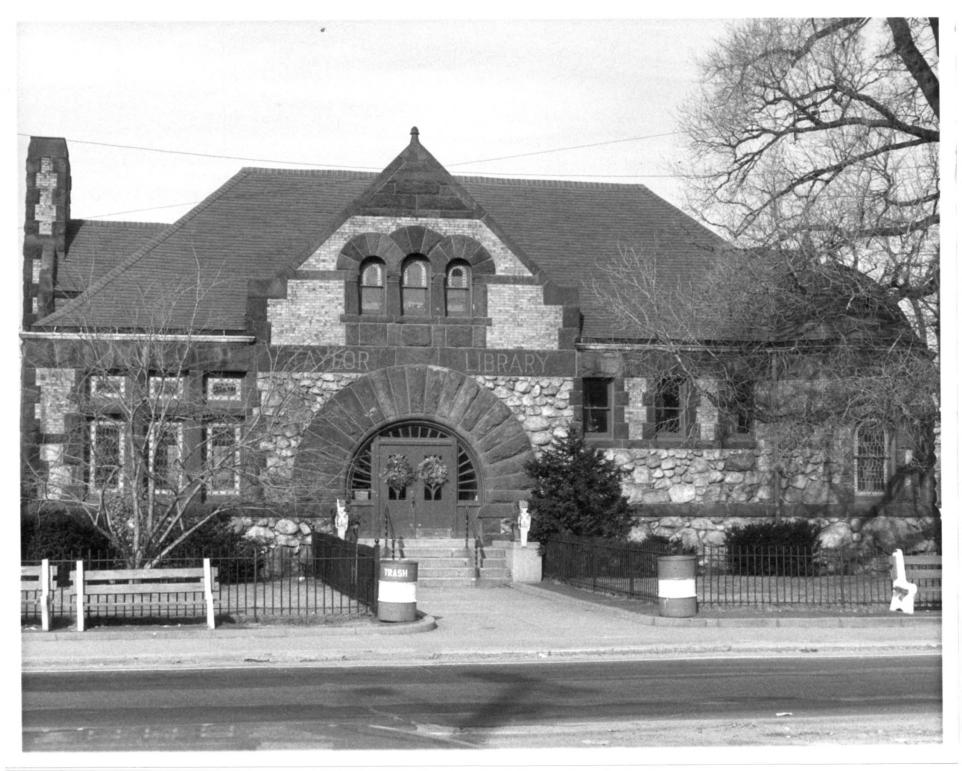

## Taylor Memorial Library Milford, CT, New Haven County, Connecticut

Susan Ryan, photo, 1/79 Filed with Connecticut Historical Commission, Hartford, CT

Exterior, main facade, southeast view

AUG 2 1 1979