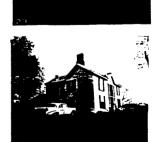

#### 45. Description and House Plan:

The Gritton House is a two-story, three-bay frame residence. The windows on either side of the recessed doorway are elongated and paired. The central entrance and the second floor window above it are flanked on each side by three sidelights. The double-leaf door is highlighted by pilasters. The central recessed portico breaks the roofline with a pediment. The overhanging eaves are accented by icicle-shaped bargeboards.

The floor plan consists of a central hallway with one room on either side. The chimneys are located on the interior of the gable end. The woodwork is original and is a simplified version of the motifs and proportions of Greek Revival. The foundation is stone.

## Significance Statement

The Floyd Gritton House is significant under Criterion C for the period from 1860 to 1865 as an example of how builders in Mercer County chose to use elements from the Greek Revival and Gothic Revival styles to ornament single pile, central passage houses. The Greek Revival elements are visible in the recessed two-tiered doorway which is framed by sidelights. The windows are paired and elongated and the eaves ornamented by "icicle" bargeboards in reference to the Gothic Revival style.