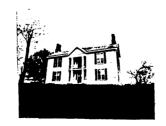

#### 45. Description and House Plan:

The Gritton House is a two-story, three-bay frame residence. The windows on either side of the recessed doorway are elongated and paired. The central entrance and the second floor window above it are flanked on each side by three sidelights. The double-leaf door is highlighted by pilasters. The central recessed portico breaks the roofline with a pediment. The overhanging eaves are accented by icicle-shaped bargeboards.

The floor plan consists of a central hallway with one room on either side. The chimneys are located on the interior of the gable end. The woodwork is original and is a simplified version of the motifs and proportions of Greek Revival. The foundation is stone.

## Significance Statement

The Floyd Gritton House is significant under Criterion C for the period from 1860 to 1865 as an example of how builders in Mercer County chose to use elements from the Greek Revival and Gothic Revival styles to ornament single pile, central passage houses. The Greek Revival elements are visible in the recessed two-tiered doorway which is framed by sidelights. The windows are paired and elongated and the eaves ornamented by "icicle" bargeboards in reference to the Gothic Revival style.