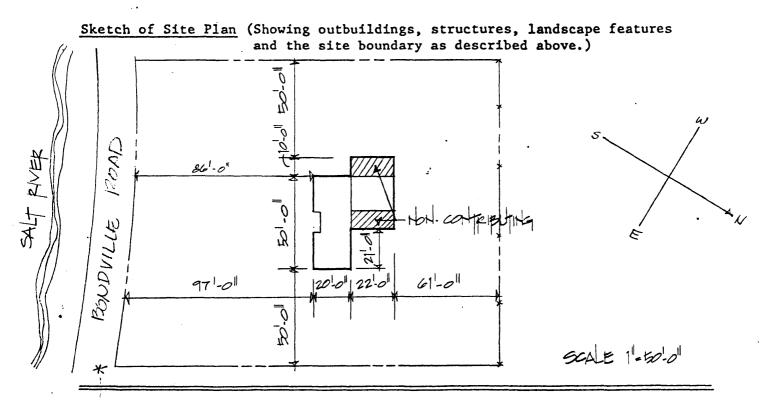

44. Site Plan (and boundary description and justification for N.R. sites):

From a point in the north right of way of the Bondville Rd. then west 160 feet to a point; then north 189 feet to a point; then east 160 feet to a point; then south 200 feet to the point of beginning.

The point of beginning is 97 feet south and 50 feet east of the southeast corner of the building.

Official Courthouse Property Reference:

POINT OF BEGINNING

## Verbal Boundary Justification

The Bondville Road was chosen as the southeastern boundary to preserve the setback of the house. The other three boundaries were chosen arbitrarily to provide a setting for the house.

The nominated area includes one contributing building.