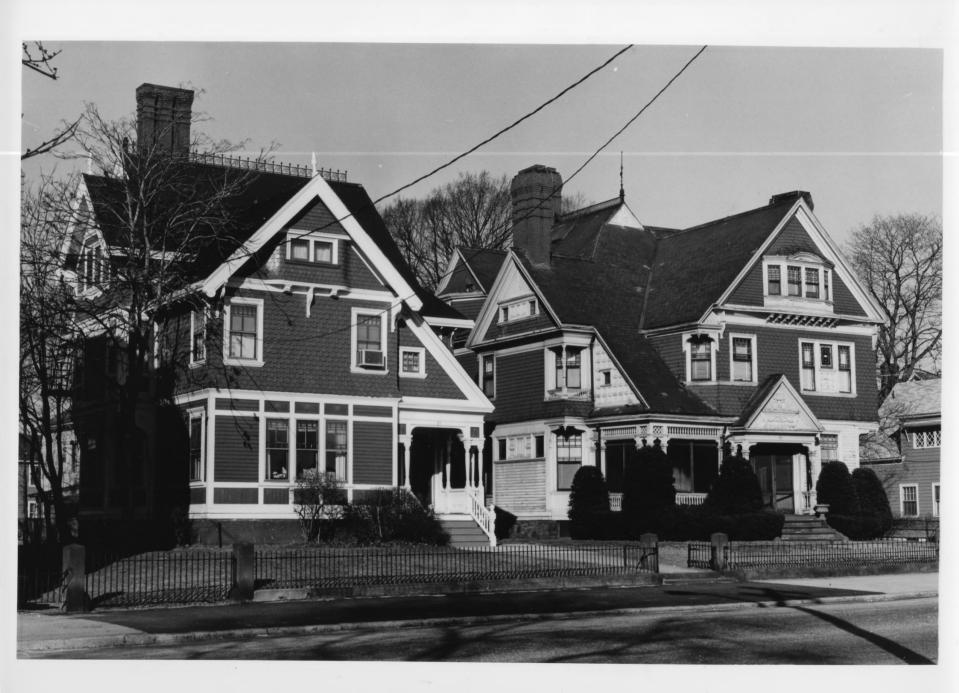

### UNITED STATES DEPARTMENT OF THE INTERIOR NATIONAL PARK SERVICE

| (Type                                | all entries - attach to or enclose s | with photograph)                        |
|--------------------------------------|--------------------------------------|-----------------------------------------|
| 1. NAME                              |                                      |                                         |
| Broadway-Armory Historic<br>District | AND/OR HISTORIC                      | NUMERIC CODE (Assigned by NPS)          |
| 2. LOCATION                          |                                      | MAY 1 1974                              |
| Rhode Island                         | Providence                           | Providence                              |
| STREET AND NUMBER                    |                                      |                                         |
| See contin                           | nuation sheet 1.                     |                                         |
| 3. PHOTO REFERENCE                   |                                      |                                         |
| James Gibbs                          | March, 1974                          | Preservation Commission,                |
| 4. IDENTIFICATION                    |                                      | 52 Power St., Providence, R,            |
| View from the southeast tow          | ward 77 and 81 Parade Stre           | et (c.1890).  APR 1 7 1974  REGISTER  O |
|                                      |                                      | GPO 932-009                             |