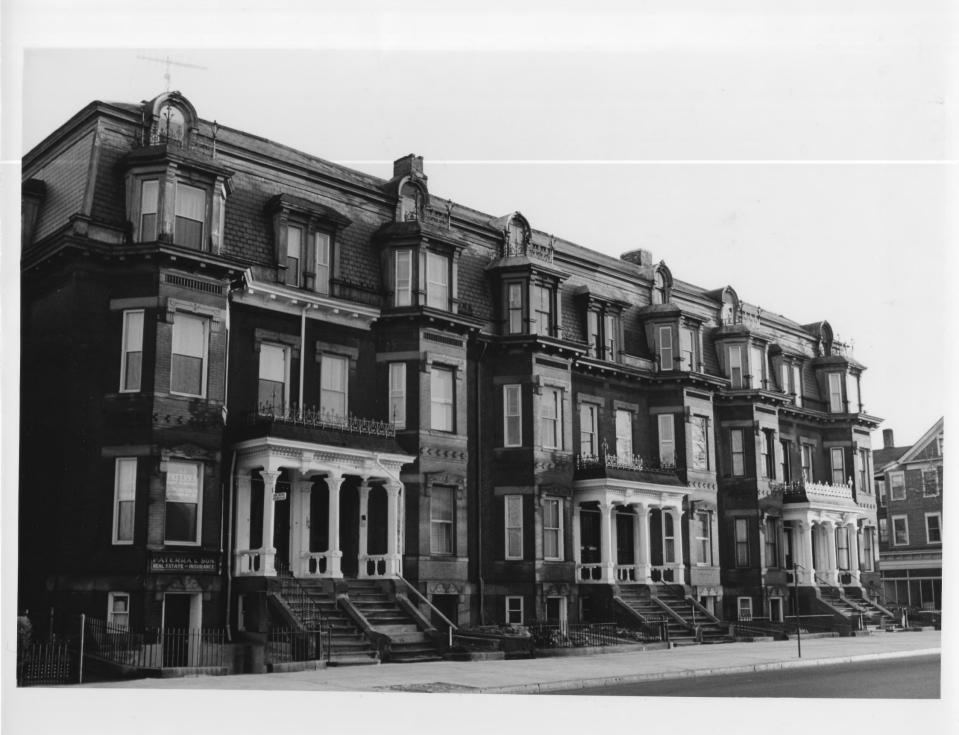

## PROPERTY PHOTOGRAPH FORM

| Broadway-Armory Historic District  2. LOCATION  STATE Rhode Island Providence  Street AND NUMBER  See continuation sheet 1.  3. PHOTO REFERENCE                                                                                                                                                                       | 1. NAME                    |                                                                                                                          |                                           |
|-----------------------------------------------------------------------------------------------------------------------------------------------------------------------------------------------------------------------------------------------------------------------------------------------------------------------|----------------------------|--------------------------------------------------------------------------------------------------------------------------|-------------------------------------------|
| 2. LOCATION  STATE Rhode Island Providence  Street and number  See continuation sheet 1.  3. PHOTO REFERENCE PHOTO CREDIT James Gibbs  March, 1974  Preservation Commission, 52 Power St., Providence, R.  4. IDENTIFICATION DESCRIBE VIEW, DIRECTION, ETC.  View from the northeast toward the Row House (c.1870) at | Broadway-Armory Historic   | AND/OR HISTORIC                                                                                                          | NUMERIC CODE (Assigned by NPS)            |
| Rhode Island  Providence  Providence  See continuation sheet 1.  3. PHOTO REFERENCE  PHOTO CREDIT  James Gibbs  Pate  March, 1974  Preservation Commission, 52 Power St., Providence, R.  4. IDENTIFICATION  Describe view, Direction, etc.  View from the northeast toward the Row House (c.1870) at                 | 2. LOCATION                |                                                                                                                          |                                           |
| See continuation sheet 1.  3. PHOTO REFERENCE PHOTO CREDIT  James Gibbs  March, 1974  Preservation Commission, 52 Power St., Providence, R.  4. IDENTIFICATION DESCRIBE VIEW, DIRECTION, ETC.  View from the northeast toward the Row House (c.1870) at                                                               |                            | 나는 아이들이 그 그들이 그렇게 하는 것이 되었다면 하는 것이 없는 것이 없는데 없다면 |                                           |
| 3. PHOTO REFERENCE  PHOTO CREDIT  James Gibbs  March, 1974  NEGATIVE FILED AT R. I. Historic Preservation Commission, 52 Power St., Providence, R.  4. IDENTIFICATION  DESCRIBE VIEW, DIRECTION, ETC.  View from the northeast toward the Row House (c.1870) at                                                       | STREET AND NUMBER          |                                                                                                                          |                                           |
| James Gibbs March, 1974 Preservation Commission, 52 Power St., Providence, R.  4. IDENTIFICATION  DESCRIBE VIEW, DIRECTION, ETC.  View from the northeast toward the Row House (c.1870) at                                                                                                                            | See continua               | ation sheet 1.                                                                                                           |                                           |
| James Gibbs March, 1974 Preservation Commission, 52 Power St., Providence, R.  4. IDENTIFICATION  DESCRIBE VIEW. DIRECTION. ETC.  View from the northeast toward the Row House (c.1870) at                                                                                                                            | 3. PHOTO REFERENCE         |                                                                                                                          |                                           |
| 4. IDENTIFICATION  DESCRIBE VIEW, DIRECTION, ETC.  View from the northeast toward the Row House (c.1870) at                                                                                                                                                                                                           |                            |                                                                                                                          |                                           |
| View from the northeast toward the Row House (c.1870) at                                                                                                                                                                                                                                                              | 4. IDENTIFICATION          |                                                                                                                          |                                           |
|                                                                                                                                                                                                                                                                                                                       | View from the northeast to | ward the Row House (c.1870) at                                                                                           | RECEIVED  APR 1 7 1974  NATIONAL REGISTER |