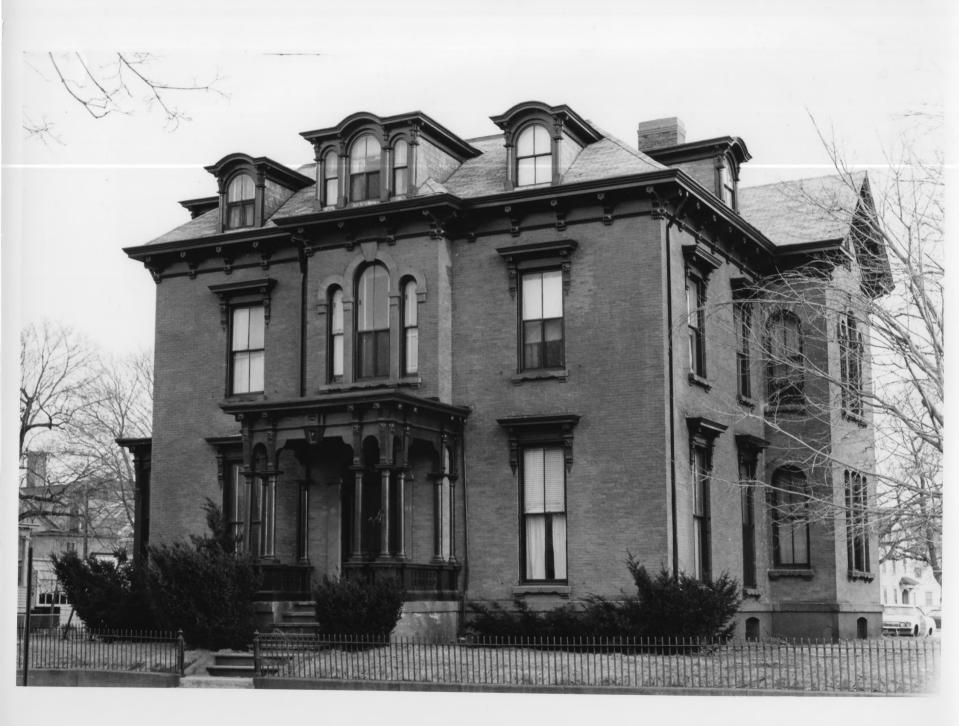

#### NATIONAL REGISTER OF HISTORIC PLACES PROPERTY PHOTOGRAPH FORM

| 1. NAME                           |                                 |                                                            |
|-----------------------------------|---------------------------------|------------------------------------------------------------|
| Broadway-Armory Historic District | AND/OR HISTORIC                 | NUMERIC CODE (Accigned by NPS)  MAY 1 974                  |
| 2. LOCATION                       |                                 |                                                            |
| Rhode Island                      | Providence 6                    | Providence                                                 |
| STREET AND NUMBER See continu     | uation sheet 1.                 |                                                            |
| 3. PHOTO REFERENCE                | APR 1 7 son                     | 0                                                          |
| James Gibbs                       | March, 1974 NATIONAL REGISTER   | Preservation Commission,<br>52 Power St., Providence, R.I. |
| 4. IDENTIFICATION                 |                                 |                                                            |
| View from the northwest sho       | owing front detail of 344 Broad | dway (c.1885). 4 %                                         |