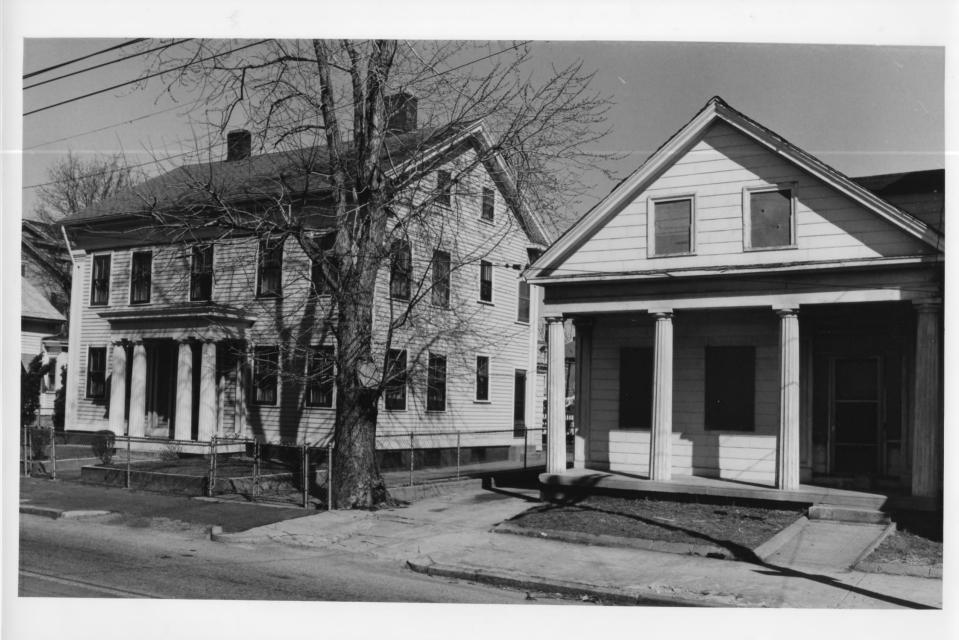

### UNITED STATES DEPARTMENT OF THE INTERIOR NATIONAL PARK SERVICE

| (Type                                | all entries - attach to or enclose s | with photograph)                        |
|--------------------------------------|--------------------------------------|-----------------------------------------|
| 1. NAME                              |                                      |                                         |
| Broadway-Armory Historic<br>District | AND/OR HISTORIC                      | NUMERIC CODE (Assigned by NPS)          |
| 2. LOCATION                          |                                      | MAY 1 1974                              |
| Rhode Island                         | Providence                           | Providence                              |
| STREET AND NUMBER                    |                                      |                                         |
| See contin                           | nuation sheet 1.                     |                                         |
| 3. PHOTO REFERENCE                   |                                      |                                         |
| James Gibbs                          | March, 1974                          | Preservation Commission,                |
| 4. IDENTIFICATION                    |                                      | 52 Power St., Providence, R,            |
| View from the southeast tow          | ward 77 and 81 Parade Stre           | et (c.1890).  APR 1 7 1974  REGISTER  O |
|                                      |                                      | GPO 932-009                             |