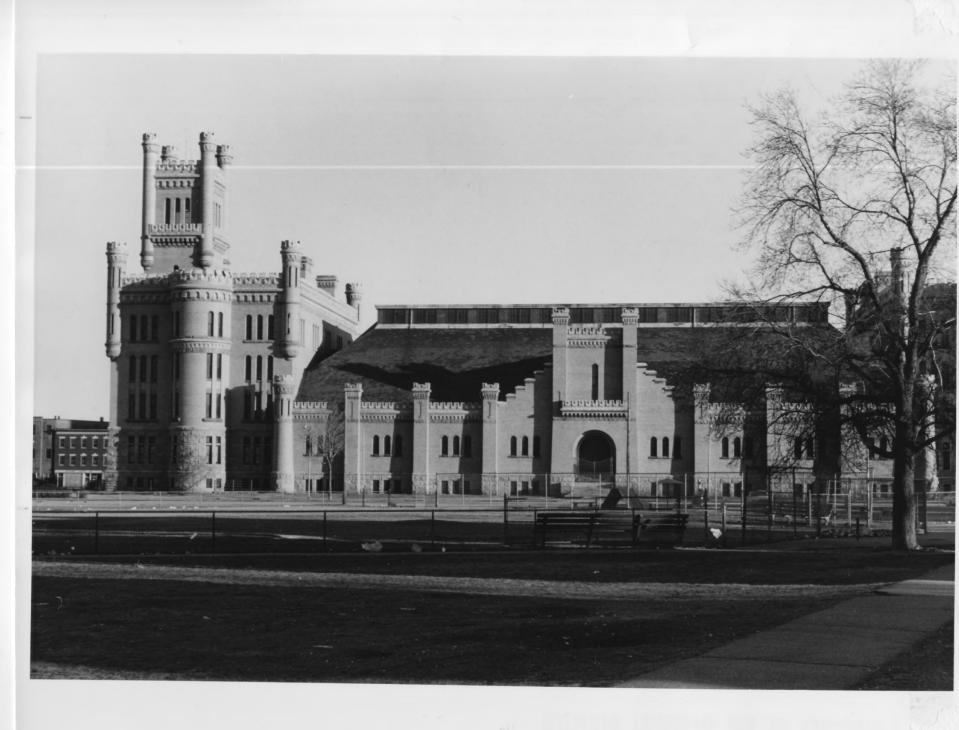

## FECTUATY OF THE NATIONAL REGISTER

CRANSTON ST ARMORY (1907), or DEXTEN ST TRACE GROUND

FORM 10-301 A

#### UNITED STATES DEPARTMENT OF THE INTERIOR NATIONAL PARK SERVICE

| Broadway-Armory Historic District                          | AND/OR HISTORIC                                      | NUMERIC CODE (Assigned by NPS)  MAY 1 1974 |
|------------------------------------------------------------|------------------------------------------------------|--------------------------------------------|
| 2. LOCATION                                                |                                                      |                                            |
| STATE Rhode Island                                         | Providence                                           | Providence                                 |
| STREET AND NUMBER See cont                                 | inuation sheet 1.                                    | IVED >                                     |
| 3. PHOTO REFERENCE                                         | APR 1                                                | 2 100                                      |
| James Gibbs                                                | March, 1974 REGIST                                   | NA R. I. HISCOPICAL                        |
| 4. IDENTIFICATION                                          | ( )                                                  |                                            |
| View from the northwest too<br>Cranston Street on the Dexi | ward the Cranston Street Arm<br>ter Training Ground. | mory (1907), \(\delta\)                    |