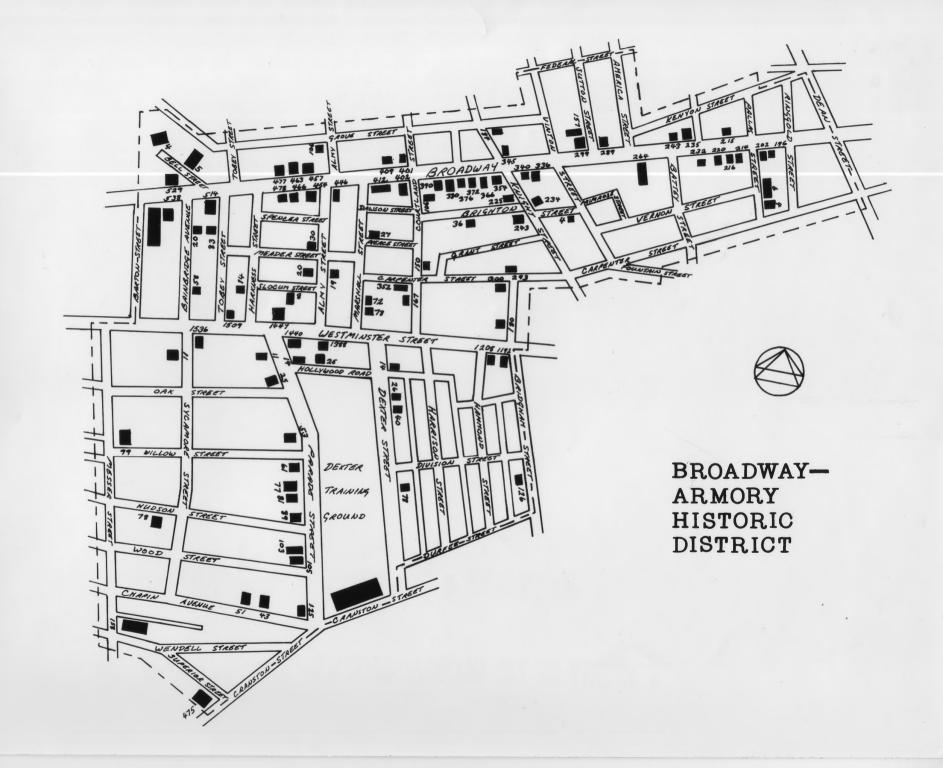

Broadway - Armory Historic District Providence county, Rhode Island

map Reference.

Source: James a. SSS, Rhode Island Historical Preservation Commission

Scale: Not quen

Date: February 1974