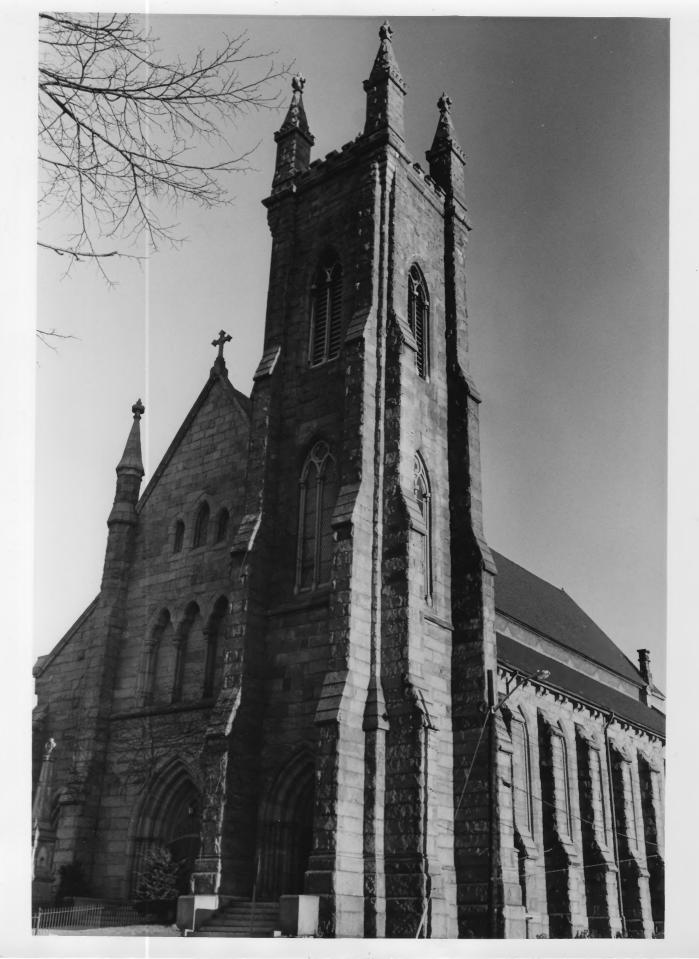

## PROPERTY PHOTOGRAPH FORM

| . NAME                                       | AND/OR HISTORIC           | NUMERIC CODE (Assigned by NPS)                         |
|----------------------------------------------|---------------------------|--------------------------------------------------------|
| Broadway-Armory Historic District            | AND/OR HISTORIC           | HAY 1 1874                                             |
| . LOCATION                                   |                           |                                                        |
| Rhode Island                                 | Providence                | Providence                                             |
| TREET AND NUMBER  See contin                 | uation sheet 1. API       | CEIVEU<br>R 1 7 1974                                   |
| B. PHOTO REFERENCE                           | NA NA                     | TIONAL                                                 |
| PHOTO CREDIT                                 | DATE                      | GISTER NEGATIVE FILED AT R. I. Historica               |
| James Gibbs                                  | March, 1974               | Preservation Commission,<br>52 Power St. Providence R. |
| I. IDENTIFICATION                            |                           | Los                                                    |
| View from the northwest to at Barton Street. | ward St. Mary's Church (c | 2.1870), Broadway 9 13                                 |
| at Barton Street.                            |                           |                                                        |
|                                              |                           |                                                        |
|                                              |                           |                                                        |