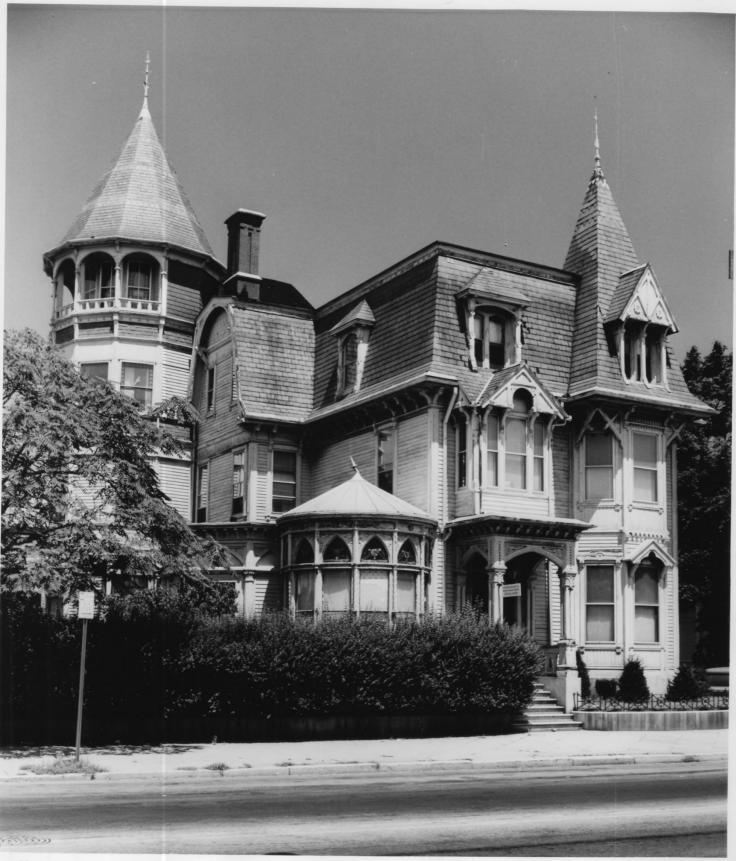

## PROPERTY PHOTOGRAPH FORM

| Broadway-Armory Historic District  2. LOCATION  STATE Rhode Island Providence  Street AND NUMBER  See continuation sheet 1.  3. PHOTO REFERENCE                                                                                                                                                                       | 1. NAME                    |                                                                                                                          |                                           |
|-----------------------------------------------------------------------------------------------------------------------------------------------------------------------------------------------------------------------------------------------------------------------------------------------------------------------|----------------------------|--------------------------------------------------------------------------------------------------------------------------|-------------------------------------------|
| 2. LOCATION  STATE Rhode Island Providence  Street and number  See continuation sheet 1.  3. PHOTO REFERENCE PHOTO CREDIT James Gibbs  March, 1974  Preservation Commission, 52 Power St., Providence, R.  4. IDENTIFICATION DESCRIBE VIEW, DIRECTION, ETC.  View from the northeast toward the Row House (c.1870) at | Broadway-Armory Historic   | AND/OR HISTORIC                                                                                                          | NUMERIC CODE (Assigned by NPS)            |
| Rhode Island  Providence  Providence  See continuation sheet 1.  3. PHOTO REFERENCE  PHOTO CREDIT  James Gibbs  Pate  March, 1974  Preservation Commission, 52 Power St., Providence, R.  4. IDENTIFICATION  Describe view, Direction, etc.  View from the northeast toward the Row House (c.1870) at                 | 2. LOCATION                |                                                                                                                          |                                           |
| See continuation sheet 1.  3. PHOTO REFERENCE PHOTO CREDIT  James Gibbs  March, 1974  Preservation Commission, 52 Power St., Providence, R.  4. IDENTIFICATION DESCRIBE VIEW, DIRECTION, ETC.  View from the northeast toward the Row House (c.1870) at                                                               |                            | 나는 아이들이 그 그들이 그렇게 하는 것이 되었다면 하는 것이 없는 것이 없는데 없다면 |                                           |
| 3. PHOTO REFERENCE  PHOTO CREDIT  James Gibbs  March, 1974  NEGATIVE FILED AT R. I. Historic Preservation Commission, 52 Power St., Providence, R.  4. IDENTIFICATION  DESCRIBE VIEW, DIRECTION, ETC.  View from the northeast toward the Row House (c.1870) at                                                       | STREET AND NUMBER          |                                                                                                                          |                                           |
| James Gibbs March, 1974 Preservation Commission, 52 Power St., Providence, R.  4. IDENTIFICATION  DESCRIBE VIEW, DIRECTION, ETC.  View from the northeast toward the Row House (c.1870) at                                                                                                                            | See continua               | ation sheet 1.                                                                                                           |                                           |
| James Gibbs March, 1974 Preservation Commission, 52 Power St., Providence, R.  4. IDENTIFICATION  DESCRIBE VIEW. DIRECTION. ETC.  View from the northeast toward the Row House (c.1870) at                                                                                                                            | 3. PHOTO REFERENCE         |                                                                                                                          |                                           |
| 4. IDENTIFICATION  DESCRIBE VIEW, DIRECTION, ETC.  View from the northeast toward the Row House (c.1870) at                                                                                                                                                                                                           |                            |                                                                                                                          |                                           |
| View from the northeast toward the Row House (c.1870) at                                                                                                                                                                                                                                                              | 4. IDENTIFICATION          |                                                                                                                          |                                           |
|                                                                                                                                                                                                                                                                                                                       | View from the northeast to | ward the Row House (c.1870) at                                                                                           | RECEIVED  APR 1 7 1974  NATIONAL REGISTER |