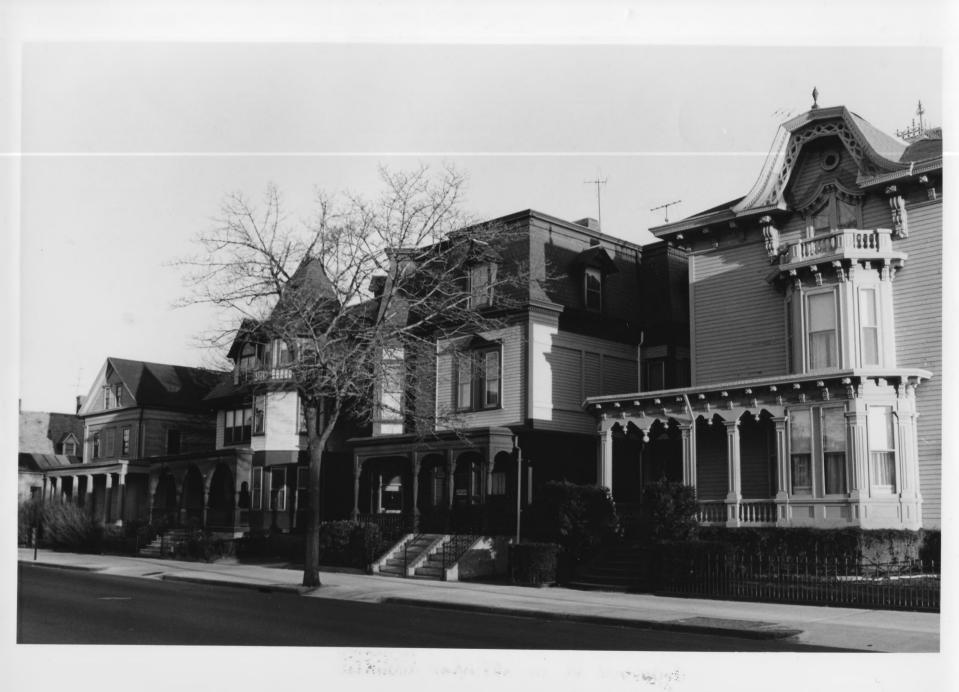

#### NATIONAL REGISTER OF HISTORIC PLACES PROPERTY PHOTOGRAPH FORM

| 1. NAME                           |                                 |                                                            |
|-----------------------------------|---------------------------------|------------------------------------------------------------|
| Broadway-Armory Historic District | AND/OR HISTORIC                 | NUMERIC CODE (Accigned by NPS)  MAY 1 974                  |
| 2. LOCATION                       |                                 |                                                            |
| Rhode Island                      | Providence 6                    | Providence                                                 |
| STREET AND NUMBER See continu     | uation sheet 1.                 |                                                            |
| 3. PHOTO REFERENCE                | APR 1 7 son                     | 0                                                          |
| James Gibbs                       | March, 1974 NATIONAL REGISTER   | Preservation Commission,<br>52 Power St., Providence, R.I. |
| 4. IDENTIFICATION                 |                                 |                                                            |
| View from the northwest sho       | owing front detail of 344 Broad | dway (c.1885). 4 %                                         |