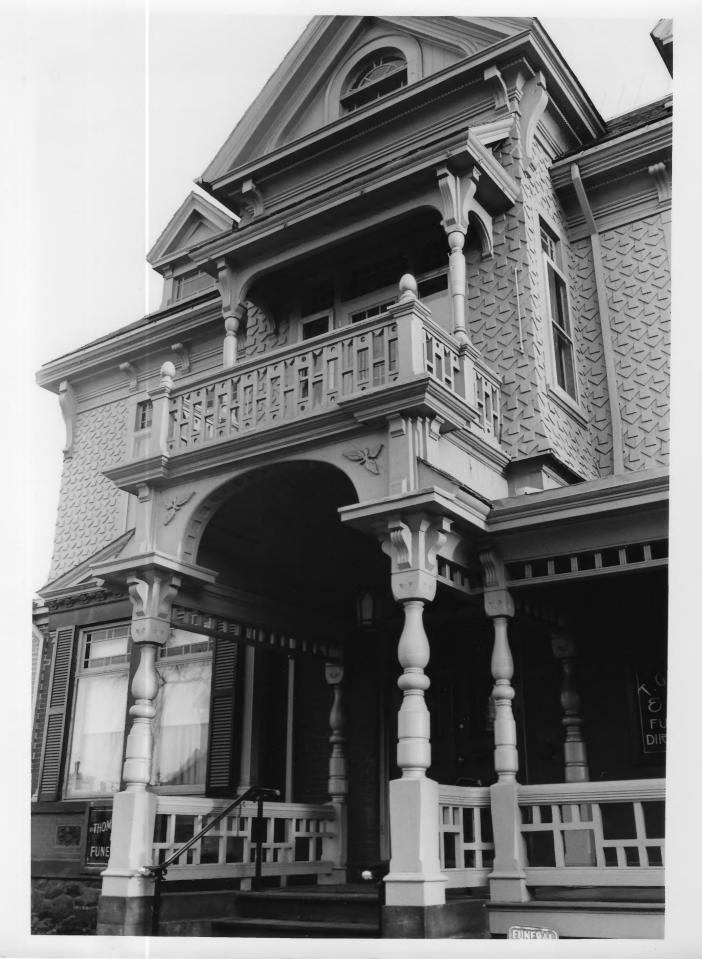

#### NATIONAL REGISTER OF HISTORIC PLACES PROPERTY PHOTOGRAPH FORM

| 1. NAME                           |                                 |                                                            |
|-----------------------------------|---------------------------------|------------------------------------------------------------|
| Broadway-Armory Historic District | AND/OR HISTORIC                 | NUMERIC CODE (Accigned by NPS)  MAY 1 974                  |
| 2. LOCATION                       |                                 |                                                            |
| Rhode Island                      | Providence 6                    | Providence                                                 |
| STREET AND NUMBER See continu     | uation sheet 1.                 |                                                            |
| 3. PHOTO REFERENCE                | APR 1 7 son                     | 0                                                          |
| James Gibbs                       | March, 1974 NATIONAL REGISTER   | Preservation Commission,<br>52 Power St., Providence, R.I. |
| 4. IDENTIFICATION                 |                                 |                                                            |
| View from the northwest sho       | owing front detail of 344 Broad | dway (c.1885). 4 %                                         |