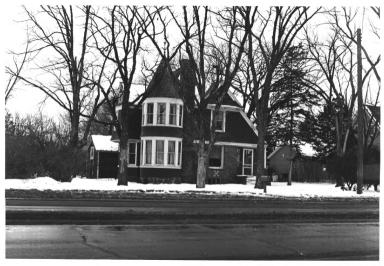

Nickerson-Tarbox House, Shed and Barn Monticello, Minnesota WAK D John J. Hackett 1979 February, 1978 Minnesota Historical Society Audio Visual Department 690 Cedar Street St. Paul, Minnesota 55101 house, looking south 02211 - 21 #13778 Wright County Multiple Resource Orea Wright County, Mennesota