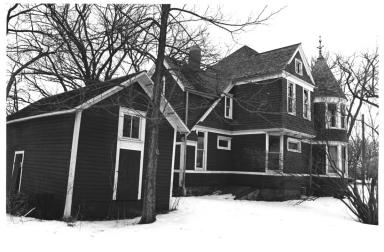

Nickerson-Tarbox House. Shed and Barn Wright County Multiple Resource area Monticello, Minnesota, Wright County John J. Hackett February, 1978 -Minnesota Historical Society Audio Visual Department MAR 5 690 Cedar Street St. Paul, Minnesota 55101 shed and house, looking northwest 02206 - 4 A #12978 DOE