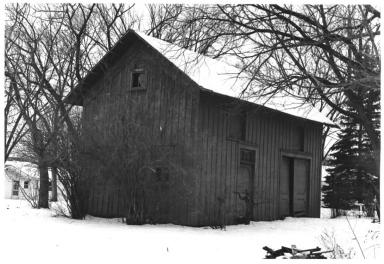

Wright Creaty Multiple Resource area Nickerson-Tarbox House, Shed and Barn Monticello, Minnesota, Wright County John J. Hackett MAR 5 February, 1978 Minnesota Historical Society Audio Visual Department 690 Cedar Street St. Paul, Minnesota 55101 barn, looking southwest 02206 - 2 A #11188 DOE