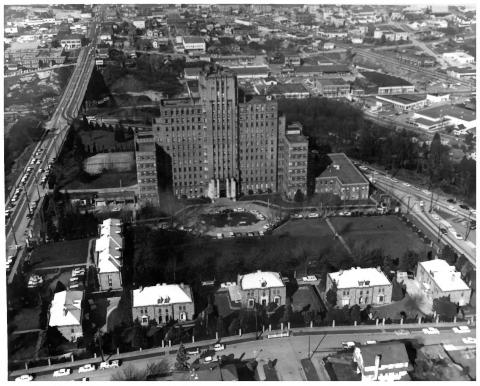

United States Marine Hospital Seattle, Washington, King County OCT 16 1979 1979 Washington State Office of Archaeology and Historic Preservation S.(facade)elevation of main hospital building and s.facades of auxiliary buildings in landscaped grounds, looking n. DEC 21 1979