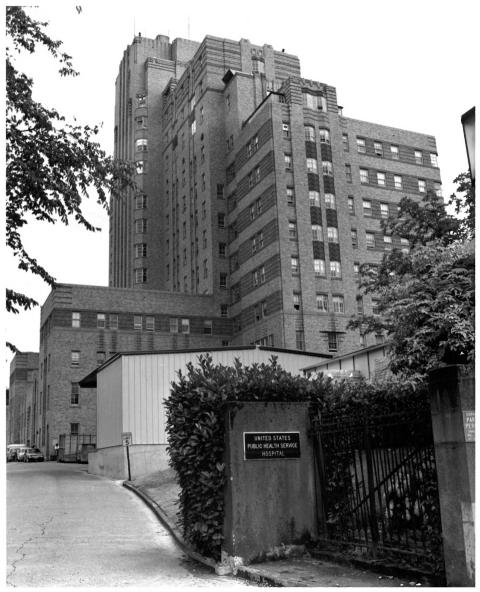

```
United States Marine Hospital
                               OCT 1 6 1979
Seattle, Washington
                 King County
Dawn Maddox
July 2, 1979
Washington State Office of Archaeology and
  Historic Preservation
N. (rear) and w. elevations of main hospital
building, looking s.e.
```