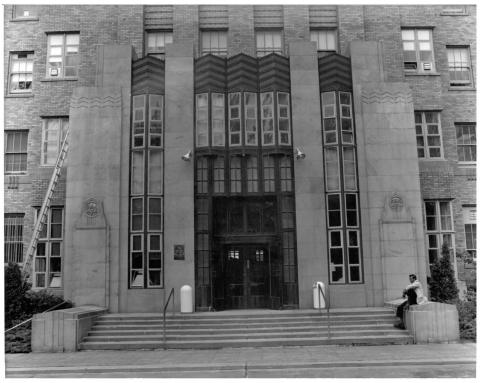

DEC 2 1 1979
3 of 5
```

United States Marine Hospital Seattle, Washington, King County Dawn Maddox OCT 1 6 1979 July 2, 1979 Washington State Office of Archaeology and Historic Preservation Main entrance on s.(facade)elevation of main hospital building, looking n. 4 of 5