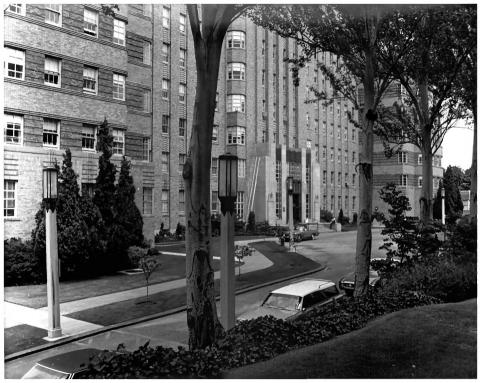

```
United States Marine Hospital
Seattle, Washington, King County
Dawn Maddox
                               OCT 1 6 1979
July 2, 1979
Washington State Office of Archaeology and
 Historic Preservation
S.(facade)elevation of main hospital building, looking n.e.