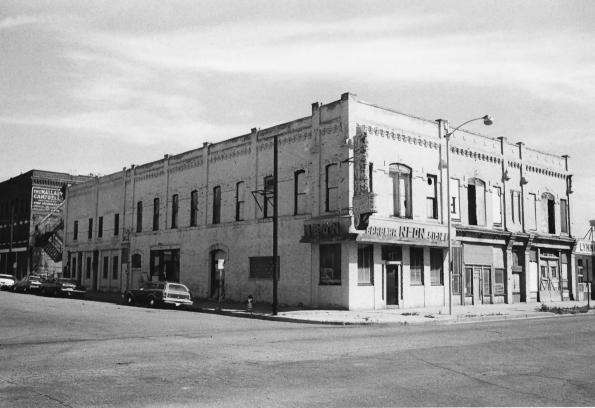

Photographer: Jim Munch, 1 City Hall, Pueblo, Colorado Date: February 1980

Photo 1: Union Depot (Bldg. #82)

Photographer: Jim Munch, 1 City Hall, Pueblo, Colorado Date: February 1980

Photo 2: LaSalle Hotel (#80) B Street