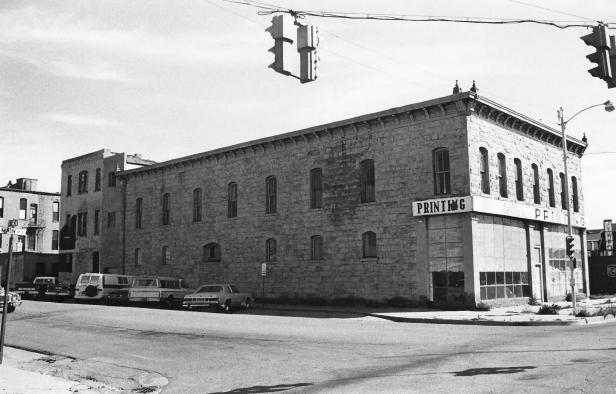

## Photographer: Jim Munch, 1 City Hall, Pueblo, Colorado Date: February 1980

Photo 13: J. N. Langworthy Building (#71)

Photographer: Jim Munch, 1 City Hall, Pueblo, Colorado Date: February 1980

Photo 14: Golddust Block (#25)