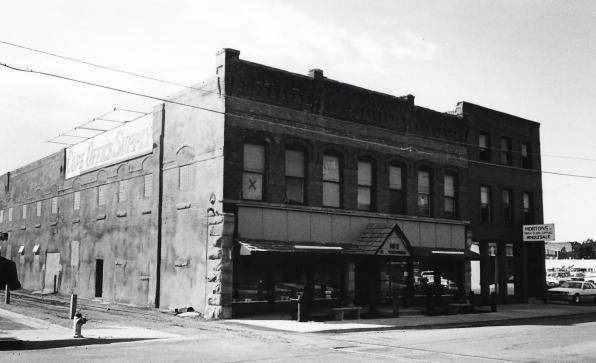

Photographer: Jim Munch, l City Hall, Pueblo, Colorado Date: February 1980

Photo 17: Office and School Supply Company Building (#86 & #87)

Photographer: Jim Munch, 1 City Hall, Pueblo, Colorado Date: February 1980