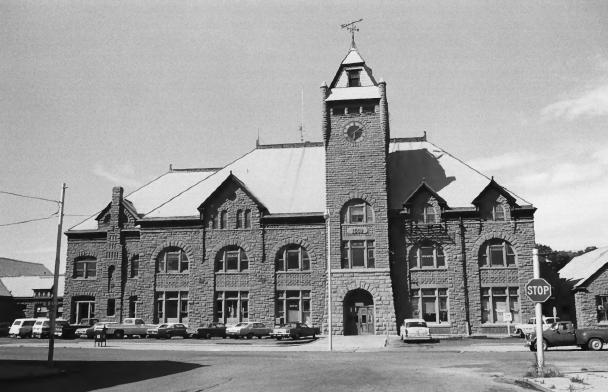

Photographer: Jim Munch, 1 City Hall, Pueblo, Colorado Date: February 1980

Photo 1: Union Depot (Bldg. #82)

Photographer: Jim Munch, 1 City Hall, Pueblo, Colorado Date: February 1980

Photo 2: LaSalle Hotel (#80) B Street