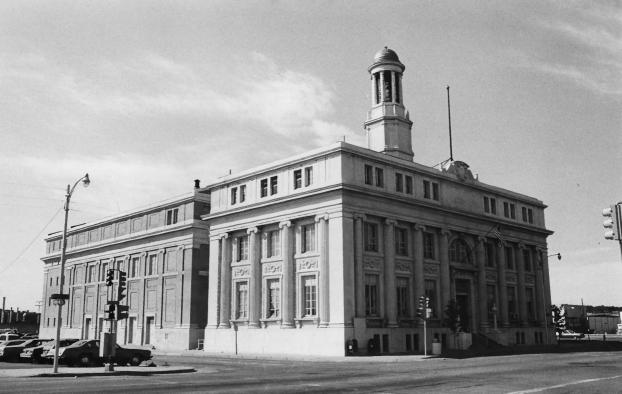

Photo 18: Riverside Building (#3)

Photographer: Jim Munch, 1 City Hall, Pueblo, Colorado Date: February 1980

Photo 19: City Hall (#6)

Photographer: Jim Munch, l City Hall, Pueblo, Colorado Date: February 1980