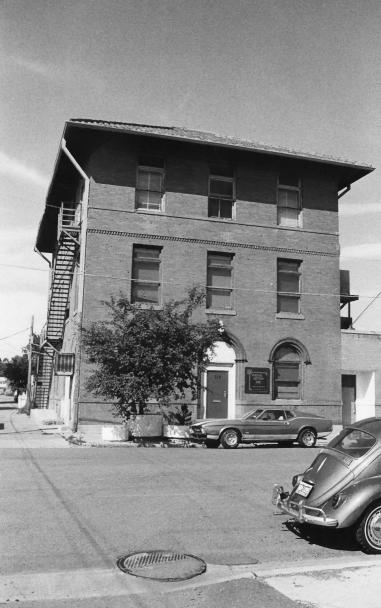

Date: February 1980

Photo 11: Orman Block (#9)

Jim Munch, 1 City Hall, Photographer: Pueblo, Colorado February 1980 Date: Telephone Company Bldg., B Street Photo 12: