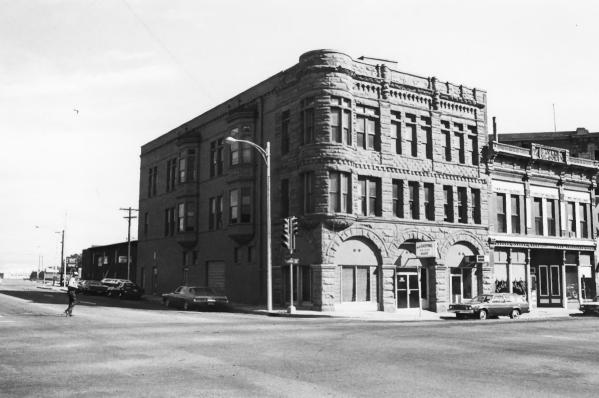

Photo 4: McLaughlin Block (#67)

Photographer: Jim Munch, 1 City Hall, Pueblo, Colorado

Date: February 1980

Photo 5: Anthony Hotel (#77)

Photographer: Jim Munch, 1 City Hall, Pueblo, Colorado Date: February 1980