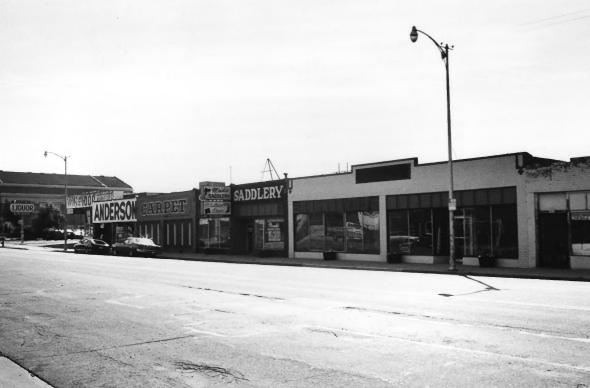

Photographer: Jim Munch, 1 City Hall, Pueblo, Colorado Date: February 1980

Photo 15: 100 S. Union streetscape, east side

Photographer: Jim Munch, l City Hall, Pueblo, Colorado Date: February 1980

Photo 16: 100 S. Union streetscape, west side