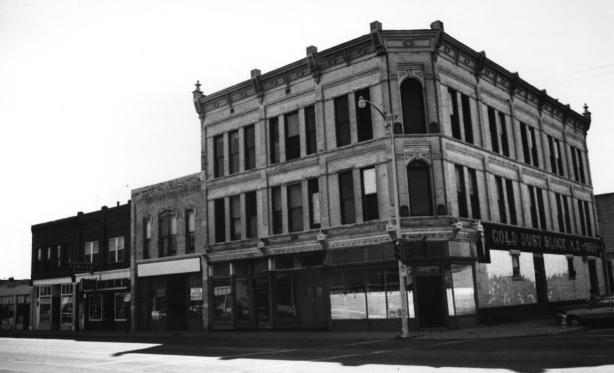

## Photographer: Jim Munch, 1 City Hall, Pueblo, Colorado Date: February 1980

Photo 13: J. N. Langworthy Building (#71)

Photographer: Jim Munch, 1 City Hall, Pueblo, Colorado Date: February 1980

Photo 14: Golddust Block (#25)