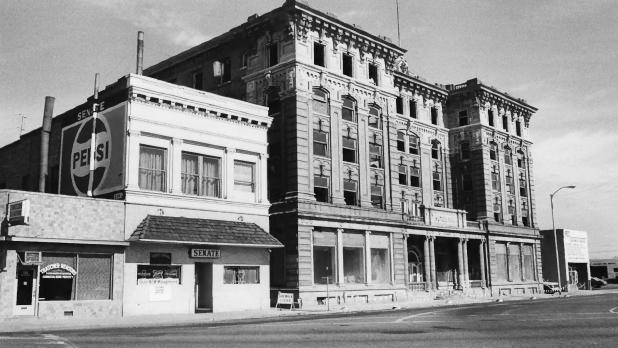

Photographer: Jim Munch, 1 City Hall, Pueblo, Colorado Date: February 1980

Photo 1: Union Depot (Bldg. #82)

Photographer: Jim Munch, 1 City Hall, Pueblo, Colorado Date: February 1980

Photo 2: LaSalle Hotel (#80) B Street