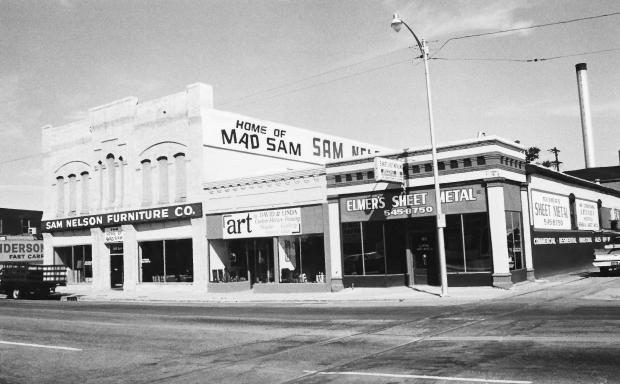

Date: February 1980

Photo 8: Holden Block (#3) in foreground.

Photographer: Jim Munch, 1 City Hall, Pueblo, Colorado

Date: February 1980

Photo 9: Sign Company (#72 & #73) on South Main

Photographer: Jim Munch, 1 City Hall, Pueblo, Colorado