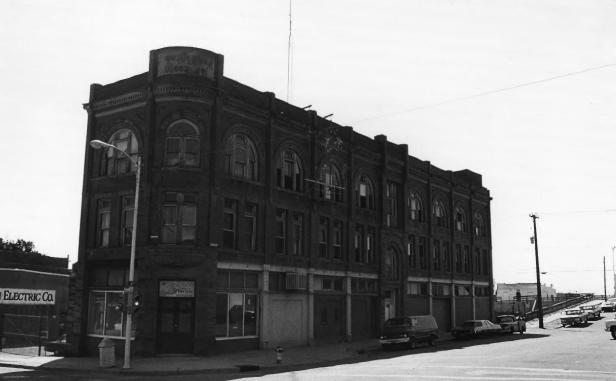

Photo 4: McLaughlin Block (#67)

Photographer: Jim Munch, 1 City Hall, Pueblo, Colorado

Date: February 1980

Photo 5: Anthony Hotel (#77)

Photographer: Jim Munch, 1 City Hall, Pueblo, Colorado Date: February 1980