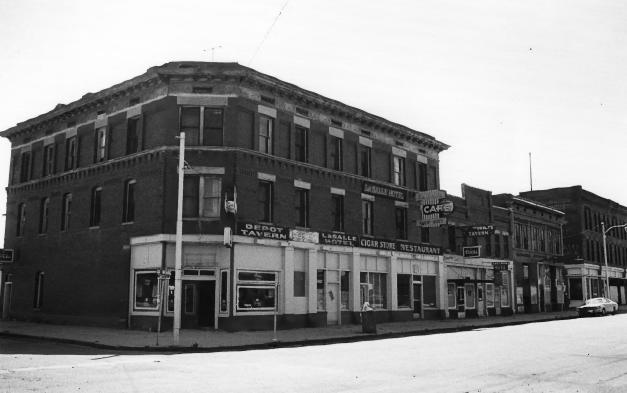

Photographer: Jim Munch, 1 City Hall, Pueblo, Colorado Date: February 1980

Photo 1: Union Depot (Bldg. #82)

Photographer: Jim Munch, 1 City Hall, Pueblo, Colorado Date: February 1980

Photo 2: LaSalle Hotel (#80) B Street