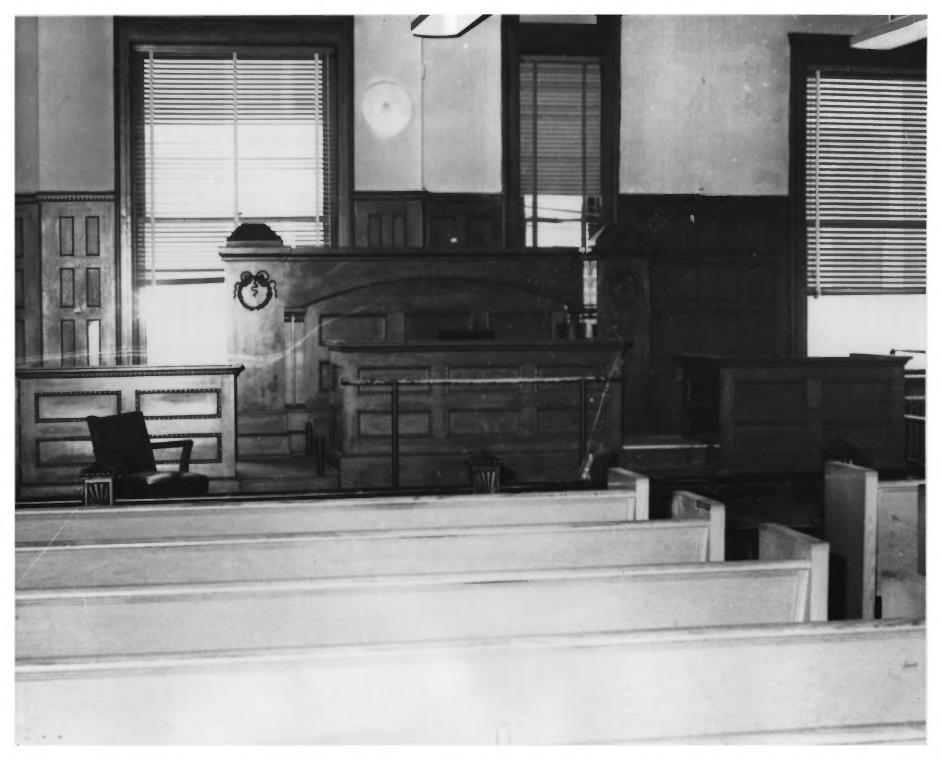

.

|      | UNITED STATES DEPARTMENT OF THE INTERIOR<br>NATIONAL PARK SERVICE |                          |                   | STATE<br>Indiana |                  |                 |  |  |
|------|-------------------------------------------------------------------|--------------------------|-------------------|------------------|------------------|-----------------|--|--|
|      | NATI                                                              | ONAL REGISTER C          | COUNTY            |                  |                  |                 |  |  |
|      |                                                                   | ier en                   |                   |                  | Allen            |                 |  |  |
|      | PR                                                                | OPERTY PHOTOG            | RAPH FORM         |                  | FOR NPS USE ONLY |                 |  |  |
|      | (Type al                                                          | ll entries - attach to o | or enclose with p | hotograph)       | ENTRY NUMBER     | 4 1973 DATE     |  |  |
| 1. N | AME                                                               |                          |                   |                  | JUN              | -               |  |  |
| T    | COMMON: FO                                                        | rt Wayne City Ha         | 11                |                  |                  |                 |  |  |
|      | AND/OR HISTORIC:                                                  |                          |                   |                  |                  |                 |  |  |
| 2. L | OCATION                                                           |                          |                   |                  |                  |                 |  |  |
| 4    | STREET AND NUME                                                   | BER:<br>8 East Berry Str | reet              |                  |                  |                 |  |  |
| ſ    | CITY OR TOWN:                                                     | rt Wayne                 |                   |                  | •                |                 |  |  |
|      |                                                                   | diana                    | <br>18            |                  | Allen            | <br>00          |  |  |
| 3. P | HOTO REFERENC                                                     |                          |                   |                  |                  | ~               |  |  |
| F    | PHOTO CREDIT:                                                     | Fort Wayne               |                   |                  | 1                | 4115,           |  |  |
|      | DATE OF PHOTO:                                                    | 1972                     | A                 |                  | (3)              | A               |  |  |
|      | NEGATIVE FILED A                                                  | Department of U          | rban Affairs      | Set.             | CZ.              | APRCEIVEN       |  |  |
|      | DENTIFICATION                                                     |                          |                   |                  |                  | 2 0             |  |  |
| •    |                                                                   | DIRECTION, ETC.          | end of buil       | ding on s        | econd floor.     | TIONAL<br>ISTER |  |  |