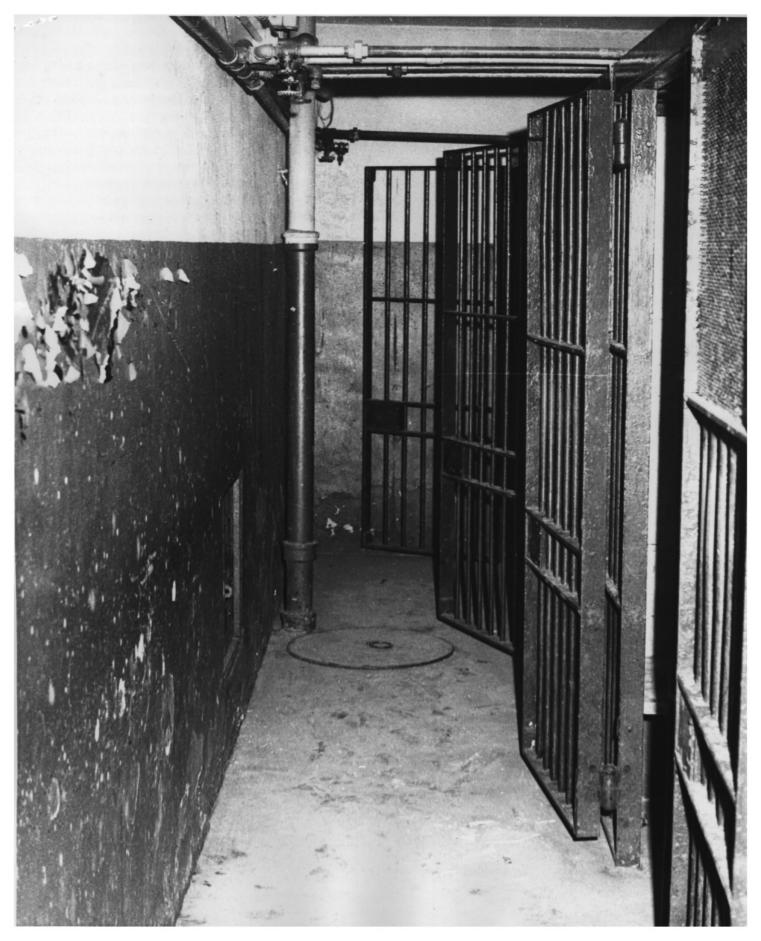

| , 15 | UNITED STATES DEPARTMENT OF THE INTERIOR<br>NATIONAL PARK SERVICE     | state<br>Indiana     |
|------|-----------------------------------------------------------------------|----------------------|
|      | NATIONAL REGISTER OF HISTORIC PLACES                                  | Allen                |
|      | PROPERTY PHOTOGRAPH FORM                                              | FOR NPS USE ONLY     |
| S    | (Type all entries - attach to or enclose with photograph)             | ENTRY NUMBER DATE    |
| z    |                                                                       | JUN 4 1973           |
|      | 1. NAME                                                               |                      |
| 0    | COMMON: Fort Wayne City Hall                                          |                      |
| _    | AND/OR HISTORIC:                                                      |                      |
|      | STREET AND NUMBER:                                                    |                      |
| U    | 308 East Berry Street                                                 |                      |
|      | CITY OR TOWN:                                                         |                      |
| 2    | Fort Wayne                                                            |                      |
| H-   | STATE: CODE COUNTY:                                                   | TI41 CODE            |
| S    | Indiana 18                                                            | Allen 3 203          |
| z    | 3. PHOTO REFERENCE                                                    | - A - A              |
| -    | PHOTO CREDIT: Fort Wayne                                              | - to Chine -         |
|      | DATE OF PHOTO: 1972                                                   | - No to I            |
| ш    | Department of Urban Affairs                                           | E recitor to E       |
| ш    | 4. IDENTIFICATION                                                     |                      |
| S    | DESCRIBE VIEW, DIRECTION, ETC.                                        |                      |
| ·    | Police Department Cell Block, located in baseme<br>on southeast side. | ent of building 01 6 |