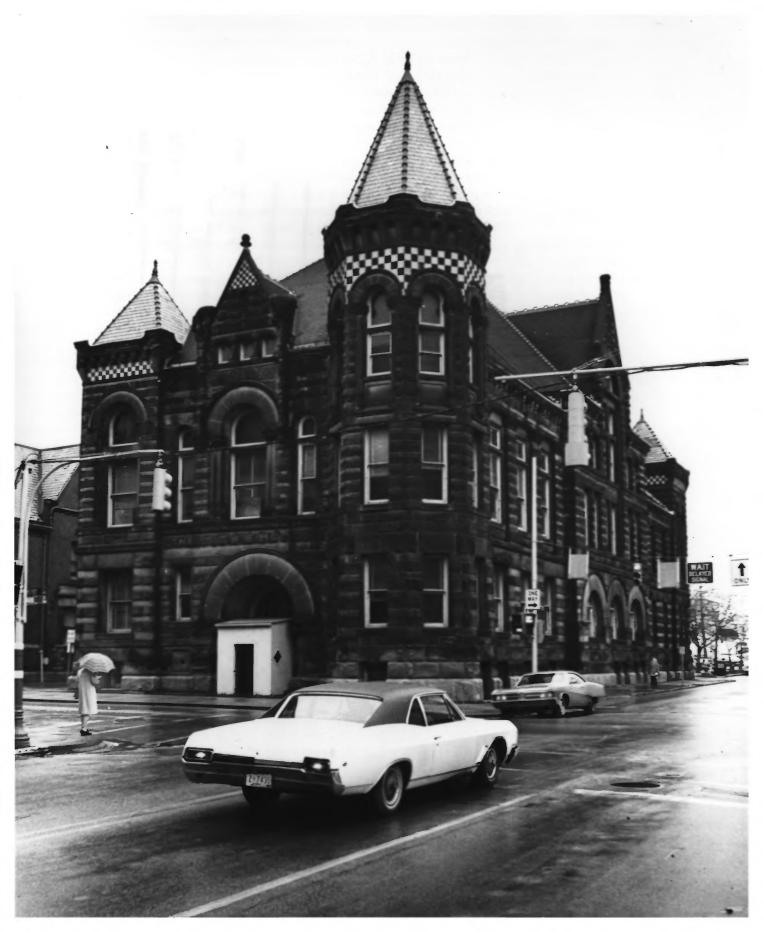

| NAT<br>P                    | UNITED STATES DEPARTMENT OF THE INTERIOR<br>NATIONAL PARK SERVICE<br>NATIONAL REGISTER OF HISTORIC PLACES<br>PROPERTY PHOTOGRAPH FORM<br>(Type all entries - attach to or enclose with photograph) |          |            | ACES     |      | TRY NU |      | NLY<br>DATE     |
|-----------------------------|----------------------------------------------------------------------------------------------------------------------------------------------------------------------------------------------------|----------|------------|----------|------|--------|------|-----------------|
| 1. NAME                     |                                                                                                                                                                                                    |          |            |          | 00/  | 4      | 1973 |                 |
|                             | rt Wayne City Ha                                                                                                                                                                                   | 11       |            |          |      |        |      |                 |
| AND/OR HISTORIC             |                                                                                                                                                                                                    |          |            |          |      |        |      |                 |
| 2. LOCATION                 |                                                                                                                                                                                                    |          |            |          |      |        |      |                 |
| STREET AND NUN              |                                                                                                                                                                                                    |          |            |          |      |        |      |                 |
| 308                         | 8 East Berry Stre                                                                                                                                                                                  | eet      |            |          |      |        |      |                 |
| CITY OR TOWN:<br>Fort Wayne |                                                                                                                                                                                                    |          |            |          |      |        |      |                 |
| STATE:                      | liana                                                                                                                                                                                              |          | CODE<br>18 | COUN TY: | A11  | len    |      | CODE<br>003     |
| . PHOTO REFEREN             | NCE ,                                                                                                                                                                                              |          | 1          |          |      |        | /    | TIAIT           |
| PHOTO CREDIT:               | Fort Wayne                                                                                                                                                                                         |          |            |          |      |        | 13   | Junit 2         |
| DATE OF PHOTO:              | 1070                                                                                                                                                                                               |          |            |          |      |        | 6.   | Pro -           |
| NEGATIVE FILED              | AT:                                                                                                                                                                                                | 0        |            |          |      |        | 14   | 40 6            |
| Department of Urban Affairs |                                                                                                                                                                                                    |          |            |          |      |        |      |                 |
| 4. IDENTIFICATION           | i                                                                                                                                                                                                  |          |            |          |      |        | 1 2  | <u>کې د د د</u> |
|                             | de of building lo                                                                                                                                                                                  | ooking e | ast.       | L TEG    | STER |        | 131  | KA B            |