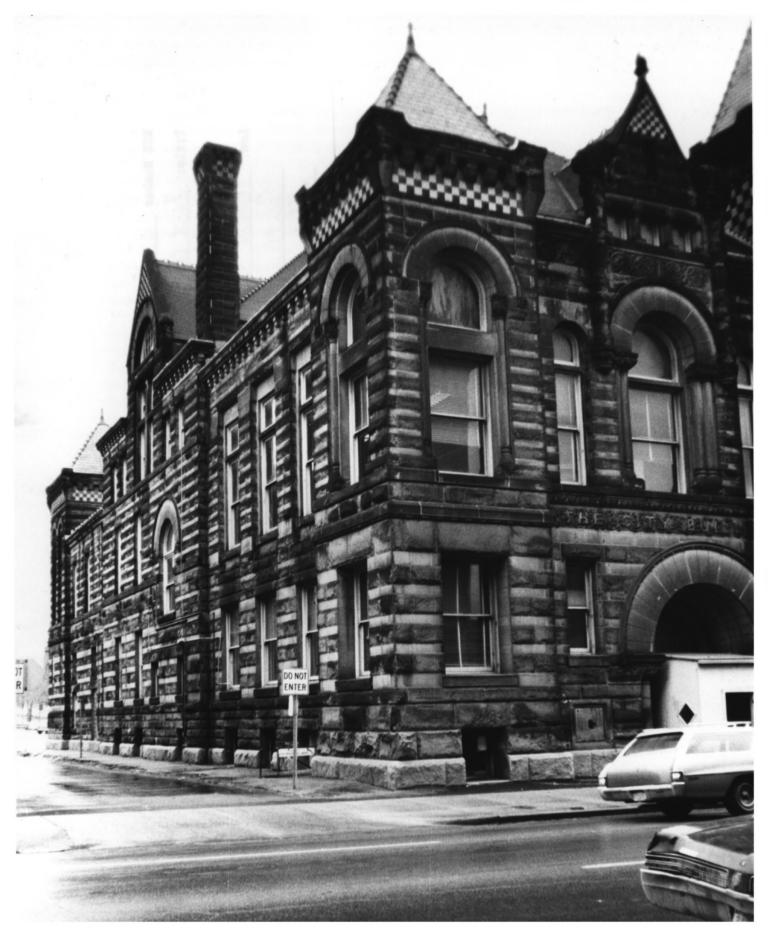

|             | UNITED STATES DEPARTMENT OF THE INTERIOR<br>NATIONAL PARK SERVICE<br>NATIONAL REGISTER OF HISTORIC PLACES |                       |           | Indiana<br>COUNTY<br>Allen |  |  |  |
|-------------|-----------------------------------------------------------------------------------------------------------|-----------------------|-----------|----------------------------|--|--|--|
|             |                                                                                                           |                       |           |                            |  |  |  |
|             | PROPERTY PHOTOGR                                                                                          | APH FORM              |           | FOR NPS USE ONLY           |  |  |  |
|             | Type all entries - attach to or e                                                                         | analogo with chotoge  | ENTRY NUM | BER DA1                    |  |  |  |
|             | Type an entries - attach to or e                                                                          | encrose whin photogra |           | am 4 1973                  |  |  |  |
| 1. NAME     |                                                                                                           |                       |           | jen                        |  |  |  |
| COMMON:     | Fort Wayne City Hal                                                                                       | 11                    |           |                            |  |  |  |
| AND/OR H    |                                                                                                           |                       |           |                            |  |  |  |
| 2. LOCATION |                                                                                                           |                       |           |                            |  |  |  |
| STREET A    | STREET AND NUMBER:<br>308 East Berry Street                                                               |                       |           |                            |  |  |  |
| CITY OR T   | own:<br>Fort Wayne                                                                                        |                       |           |                            |  |  |  |
| STATE:      | Indiana                                                                                                   | code cou              | Allen     | co<br>00                   |  |  |  |
| 3. PHOTO RE | FERENCE                                                                                                   | ·                     |           | I                          |  |  |  |
| PHOTO CR    | EDIT: Fort Wayne                                                                                          |                       |           | (A)                        |  |  |  |
| DATE OF     | рното: <b>1972</b>                                                                                        | -                     |           | 3                          |  |  |  |
| NEGATIVE    | FILED AT:<br>Department of Ur                                                                             | N                     | PE        |                            |  |  |  |
| 4 IDENTIFIC | ATION                                                                                                     |                       |           | NA VI                      |  |  |  |
|             | e view, Direction, etc.                                                                                   | , looking South.      | TTTO      | AFGISON 193                |  |  |  |