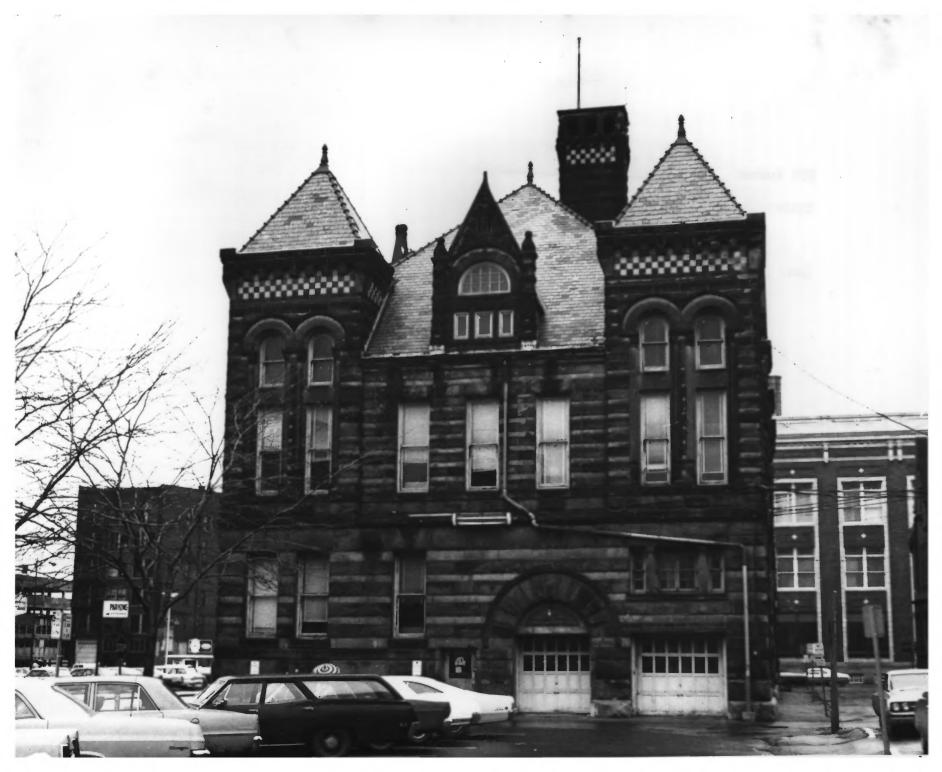

|             | UNITED STATES DEPARTMENT OF THE INTERIOR<br>NATIONAL PARK SERVICE<br>NATIONAL REGISTER OF HISTORIC PLACES |                       |           | Indiana<br>COUNTY<br>Allen |  |  |  |
|-------------|-----------------------------------------------------------------------------------------------------------|-----------------------|-----------|----------------------------|--|--|--|
|             |                                                                                                           |                       |           |                            |  |  |  |
|             | PROPERTY PHOTOGR                                                                                          | APH FORM              |           | FOR NPS USE ONLY           |  |  |  |
|             | Type all entries - attach to or e                                                                         | analogo with chotoge  | ENTRY NUM | BER DA1                    |  |  |  |
|             | Type an entries - attach to or e                                                                          | encrose whin photogra |           | am 4 1973                  |  |  |  |
| 1. NAME     |                                                                                                           |                       |           | jen                        |  |  |  |
| COMMON:     | Fort Wayne City Hal                                                                                       | 11                    |           |                            |  |  |  |
| AND/OR H    |                                                                                                           |                       |           |                            |  |  |  |
| 2. LOCATION |                                                                                                           |                       |           |                            |  |  |  |
| STREET A    | STREET AND NUMBER:<br>308 East Berry Street                                                               |                       |           |                            |  |  |  |
| CITY OR T   | own:<br>Fort Wayne                                                                                        |                       |           |                            |  |  |  |
| STATE:      | Indiana                                                                                                   | code cou              | Allen     | co<br>00                   |  |  |  |
| 3. PHOTO RE | FERENCE                                                                                                   | ·                     |           | I                          |  |  |  |
| PHOTO CR    | EDIT: Fort Wayne                                                                                          |                       |           | (A)                        |  |  |  |
| DATE OF     | рното: <b>1972</b>                                                                                        | -                     |           | 3                          |  |  |  |
| NEGATIVE    | FILED AT:<br>Department of Ur                                                                             | N                     | PE        |                            |  |  |  |
| 4 IDENTIFIC | ATION                                                                                                     |                       |           | NA VI                      |  |  |  |
|             | e view, Direction, etc.                                                                                   | , looking South.      | TTTO      | AFGISON 193                |  |  |  |