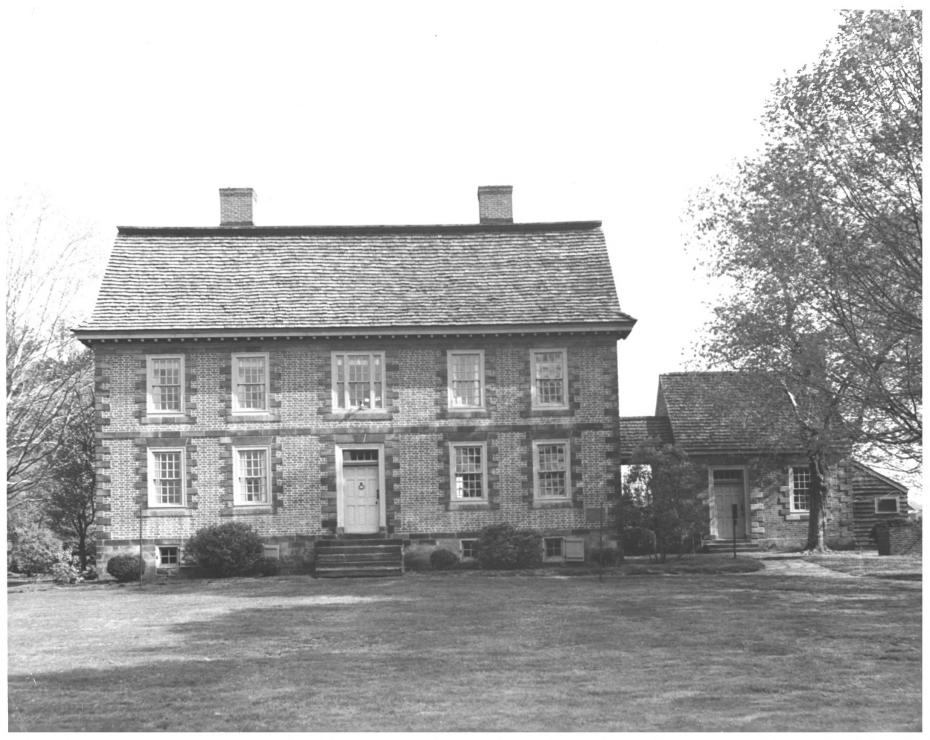

STATE UNITED STATES DEPARTMENT OF THE INTERIOR New Jersev NATIONAL PARK SERVICE COUNTY NATIONAL REGISTER OF HISTORIC PLACES Passai c PROPERTY PHOTOGRAPH FORM FOR NPS USE ONLY ENTRY NUMBER DATE (Type all entries - attach to or enclose with photograph) 5 0.12,34.0011 Z 1 NAME COMMON: The Dev Mansion Gen. Washington's Headquarters Jaly. Oct. Nov. 1780. AND/OR HISTORIC: 2. LOCATION STREET AND NUMBER 1970 199 Totowa Road NATIONAL CITY OF TOWN.  $\alpha$ 07470 Wayne REGISTE: COUNTY: CODE CODE STATE: Passaic New Jersev 031 S The Passaic County Park Commission have photographic 3. PHOTO REFERENCE PHOTO CREDIT: Department April 30, 1970 DATE OF PHOTO: NEGATIVE FILED AT: ш The Passaic County Park Commission, Lambert Castle, Paterson, ш 1/1 4. IDENTIFICATION DESCRIBE VIEW, DIRECTION, ETC. Front facade faces southwest. It is surrounded by 365 acres of golf course.