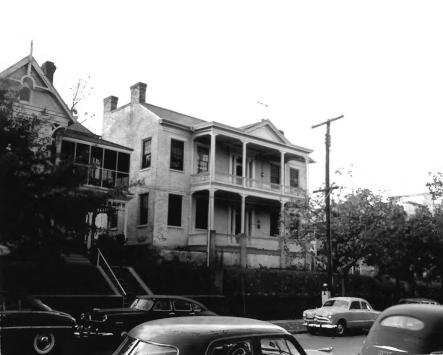

#### PROPERTY PHOTOGRAPH FORM

exterior from northeast.

Z

2

Ш

(Type all entries - attach to or enclose with photograph)

| Mississippi    |      |
|----------------|------|
| COUNTY         |      |
| Warren         |      |
| FOR NPS USE ON | ILY  |
| ENTRY NUMBER   | PATE |
|                |      |

The Pemberton House, 1020 Crawford Street, Vicksburg,