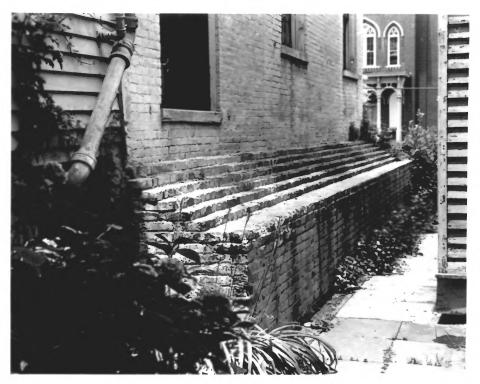

| (Type all entries - attach to or encl | and with aha | toreagh   | _     |       |            |
|---------------------------------------|--------------|-----------|-------|-------|------------|
| (Type all entries - attach to of enci | ose with pho | iogiapii) | 70.7. | 23.0  | 011 7/23/2 |
| 1. NAME                               |              |           |       |       | 7          |
| COMMON: Pemberton House               |              |           |       |       |            |
| AND/OR HISTORIC: Willis-Cowan I       | Lome         |           |       |       |            |
| 2. LOCATION                           | .ome         |           |       |       |            |
| STREET AND NUMBER:                    |              |           |       |       |            |
| 1020 Crawford Street                  |              |           |       |       | 13114      |
| CITY OR TOWN:                         |              |           |       | (0)   | 4,5        |
| Vicksburg                             |              |           |       | A7 5  | > 0 (C)    |
| STATE:                                | CODE         | COUNTY:   |       | 12/15 | CODE       |
| Mississippi 39180                     | 23           | War       | ren   | 7     | 149        |
| 3. PHOTO REFERENCE                    |              |           |       | 17 07 |            |
| PHOTO CREDIT: David Watts             |              |           |       | 100   | 3 XH /     |
| DATE OF PHOTO: June 11, 1970          |              |           |       | Y.A.  |            |
| Department of Archives and            | History      | Jacks     | on, M | iss.  | 011 161 10 |
| 4 IDENTIFICATION                      |              |           |       |       |            |

2

ш ш

DESCRIBE VIEW, DIRECTION, ETC.

The Pemberton House, 1020 Crawford Street, Vicksburg.

Supporting embankment from the east.