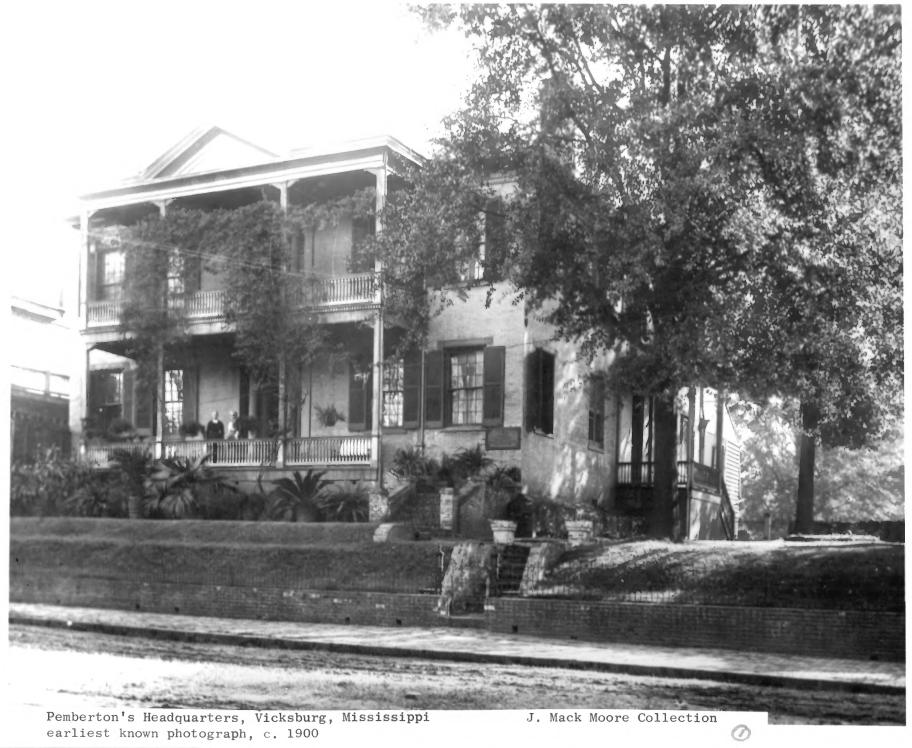

T: David Watts         |           | /         | 32 A - V@                               |          |
| DATE OF PHOTO: June 11, 1970      |           | 6         | 10 10                                   |          |
| NEGATIVE FILED AT:                |           | 1237      | OFCH BY                                 |          |
| Mississippi Department of Arc     | hives     | and Hi    | story, Jackson                          | n, Miss. |
| 4. IDENTIFICATION                 |           |           |                                         |          |
| DESCRIBE VIEW DIRECTION STO       |           |           | 2 2 2 2 2 2 2 2 2 2 2 2 2 2 2 2 2 2 2 2 |          |

The Pemberton House, 1020 Crawford Street, Vicksburg.

Connecting section between house and kitchen, from the southwest.