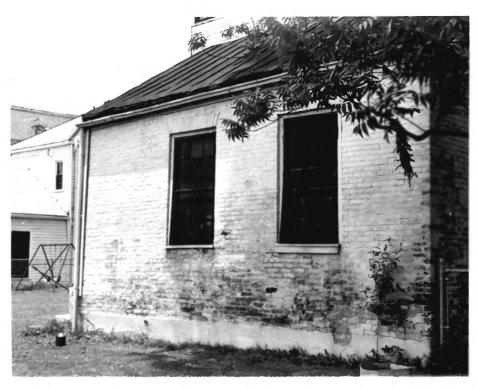

2

ш ш

DESCRIBE VIEW, DIRECTION, ETC.

The Pemberton House, 1020 Crawford Street, Vicksburg.

Supporting embankment from the east.