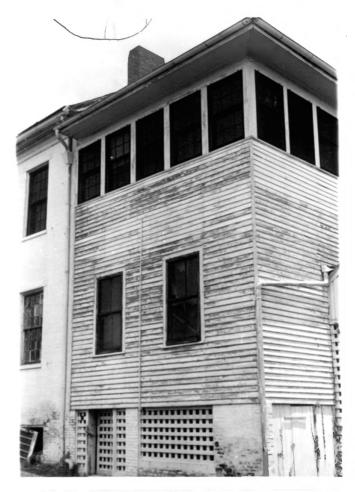

The Pemberton House, 1020 Crawford Street, Vicksburg, Rear portion of house, kitchen from the west.