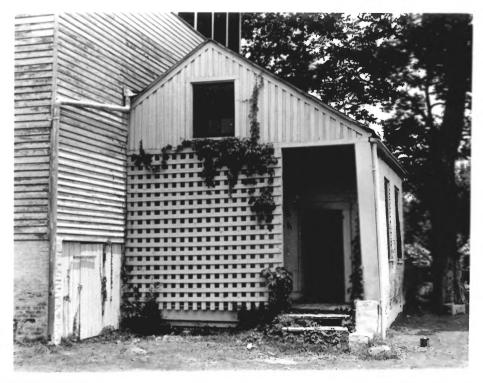

| (Type all entries - attach to or enclose with photograph) |              | ENTRY NUMBER                          | DATE  |
|-----------------------------------------------------------|--------------|---------------------------------------|-------|
| (Type an entires attach to or enclose w.                  | 70.7.23.0011 | 7/23/70                               |       |
| 1. NAME                                                   |              | · · · · · · · · · · · · · · · · · · · | 7-7   |
| COMMON: Pemberton House                                   |              |                                       |       |
| AND/OR HISTORIC: Willis-Cowan Home                        |              |                                       |       |
| 2. LOCATION                                               |              |                                       |       |
| STREET AND NUMBER:                                        |              |                                       |       |
| 1020 Crawford Street                                      |              |                                       |       |
| CITY OR TOWN:                                             |              |                                       |       |
| Vicksburg                                                 |              |                                       | 2     |
| STATE:                                                    | CODE COUNTY: | (3111                                 | CODE  |
| Mississippi 39180                                         | 23 Wa:       | rren                                  | 149   |
| 3. PHOTO REFERENCE                                        |              | 10 19 8                               | 100   |
| PHOTO CREDIT: David Watts                                 |              | 1 do 2                                | SW F  |
| DATE OF PHOTO: June 11, 1970                              |              | I SH                                  | 000 - |
| NEGATIVE FILED AT:                                        |              | 13815                                 | -0 1  |
| Mississippi Department of Arc                             | hives and !  | History Jackson                       | Miss  |
| 4. IDENTIFICATION                                         |              | <b>Y</b> 200                          | /95/  |
| DESCRIBE VIEW, DIRECTION, ETC.                            |              | Voil                                  | 16    |
| The Pemberton House, 1020                                 | Crawford     | Street Vickshur                       | 7     |

The Pemberton House, 1020 Crawford Street, Vicksburg, Rear portion of house, kitchen from the west.