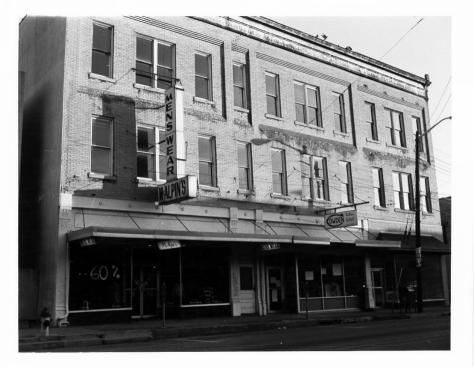

PHOTOGRAPHER: Tom Fiorini DATE TAKEN: March 1982

NEGATIVE LOCATION:

Community Development Agency 212 Cundiff Square

VIEW #2 - 200 Block E. Mt. Vernon View to Northeast

NAME: Downtown Somerset Commercial District