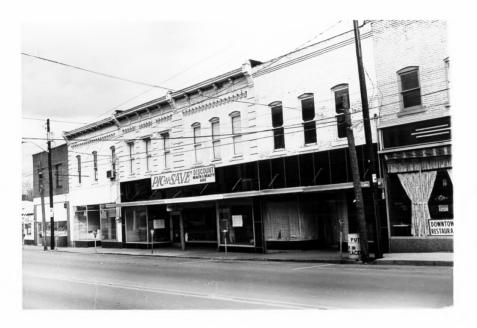

Community Development Agency 212 Cundiff Square

VIEW #8 Pic-n-Save Building
Rusticated Quoins, Corbelled
brick & cornice

NAME: Downtown Somerset Commercial District

LOCATION: Somerset, KY Pulaski County

PHOTOGRAPHER: Tom Fiorini DATE TAKEN: March 1982