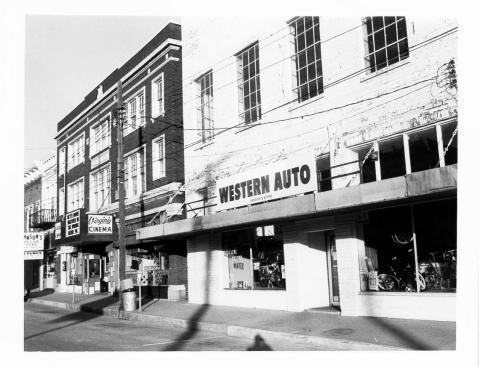

NEGATIVE LOCATION:
Community Development Agency
212 Cundiff Square

VIEW #5 - 200 Block E. Mt. Vernon View to Northwest (Jasper and Western Auto Building)

District
LOCATION: Somerset, KY Pulaski County
PHOTOGRAPHER: Tom Fiorini
DATE TAKEN: March 1982