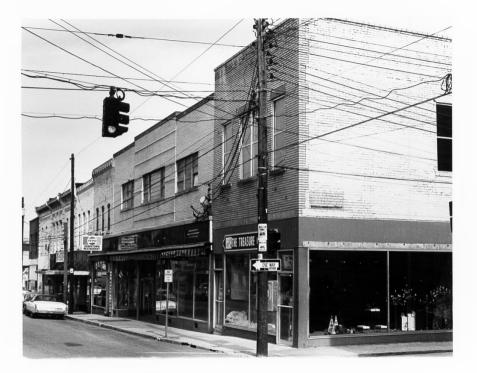

NAME: Downtown Somerset Commercial

NEGATIVE LOCATION
Community Development Agency
212 Cundiff Square

VIEW # 6 - 200 Block E. Mt. Vernon View to Southeast

NAME: Downtown Somerset Commercial District

LOCATION: Somerset, KY Pulaski County PHOTOGRAPHER: Tom Fiorini

DATE TAKEN: March 1982

NEGATIVE LOCATION:

Community Development Agency 212 Cundiff Square

VIEW # 7 - 200 Block
E. Mt. Vernon Street
View to Southeast

PHOTOGRAPHER: Tom Fiorini DATE TAKEN: March 1982

NEGATIVE LOCATION: