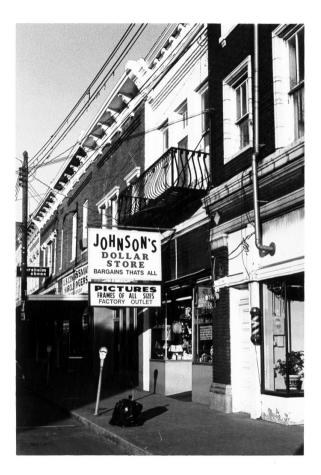

NAME: Downtown Somerset Commercial

NEGATIVE LOCATION
Community Development Agency
212 Cundiff Square

VIEW # 6 - 200 Block E. Mt. Vernon View to Southeast

NAME: Downtown Somerset Commercial District

LOCATION: Somerset, KY Pulaski County PHOTOGRAPHER: Tom Fiorini

DATE TAKEN: March 1982

NEGATIVE LOCATION:

Community Development Agency 212 Cundiff Square

VIEW # 7 - 200 Block
E. Mt. Vernon Street
View to Southeast

PHOTOGRAPHER: Tom Fiorini DATE TAKEN: March 1982

NEGATIVE LOCATION: