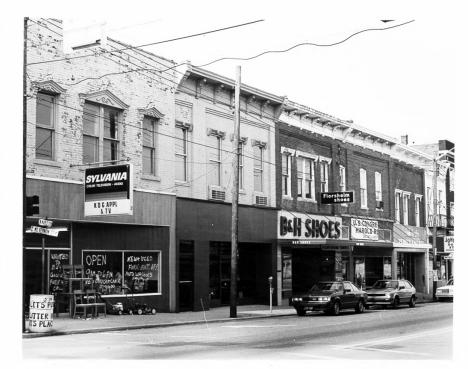

LOCATION: Somerset, KY Pulaski County PHOTOGRAPHER: Tom Fiorini DATE TAKEN: March 1982

NEGATIVE LOCATION:

Community Development Agency 212 Cundiff Square

VIEW #3 - 200 Block E. Mt. Vernon View to Northwest