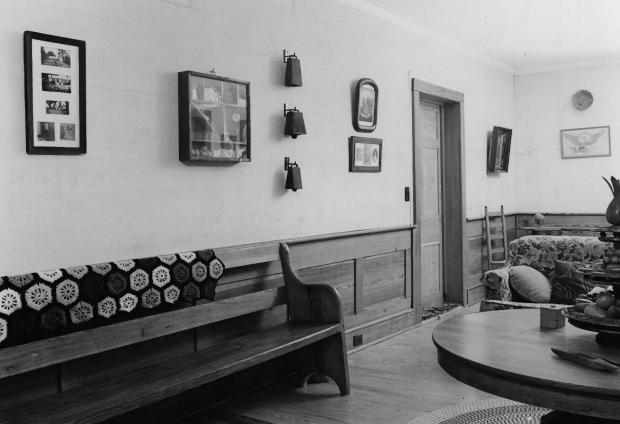

## FEB 4 1982

Danny Hurt 1979 Alabama Historical Communission

4. Interior view showing flush board wall and panëled dado