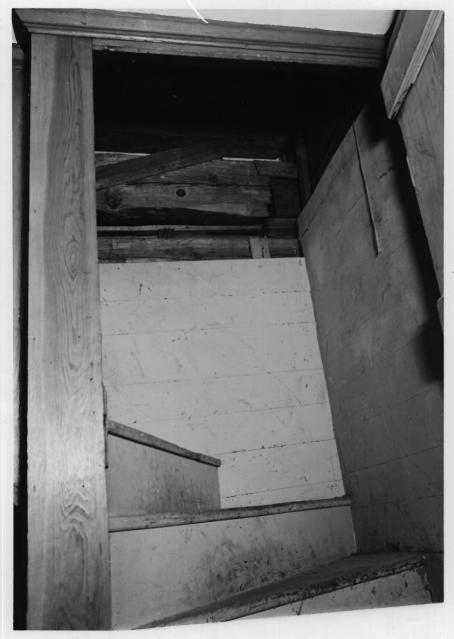

## 5. Interior view corner stair leading from original portion of house to attic