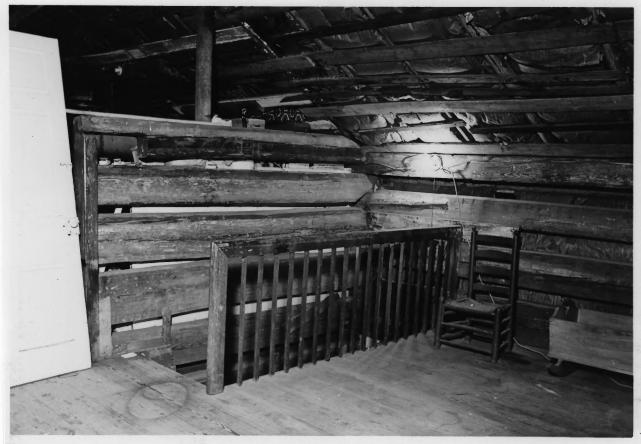

## FEB 4 1982 JAN 6 - 1982

Unknown 1930's Library of Congress

7. View from northeast, showing north facade and east elevation in the 1930's. FEB 4 1982