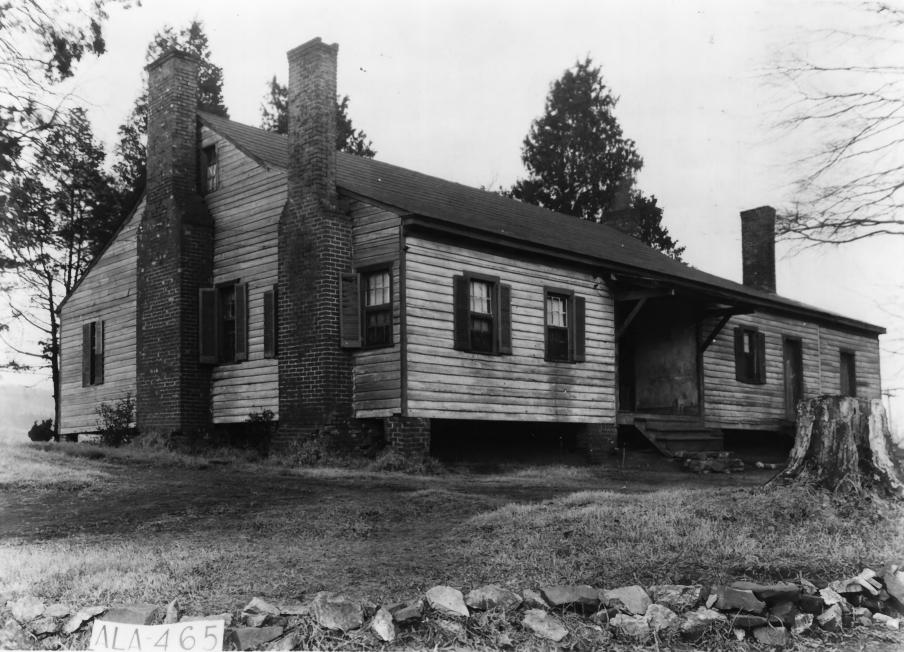

## FEB 4 1982 JAN 6 - 1982

Unknown 1930's Library of Congress

7. View from northeast, showing north facade and east elevation in the 1930's. FEB 4 1982