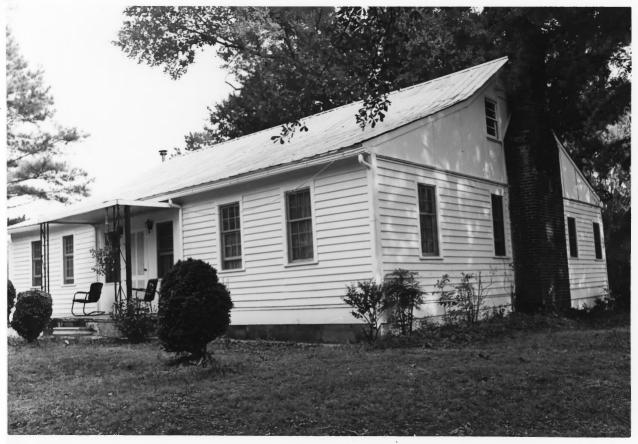

Danny Hurt 1979 Alabama Historical Commission

1. View from northwestfacade and west elevation of house