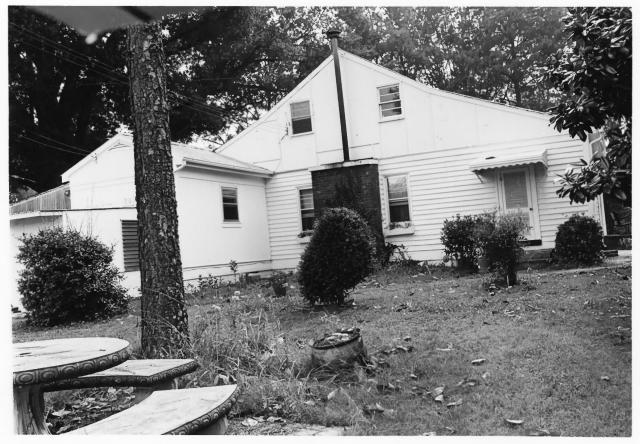

## FEB 4 1982

Danny Hurt 1979 Alabama Historical Commission

3. View from south-showing rear or south elevation