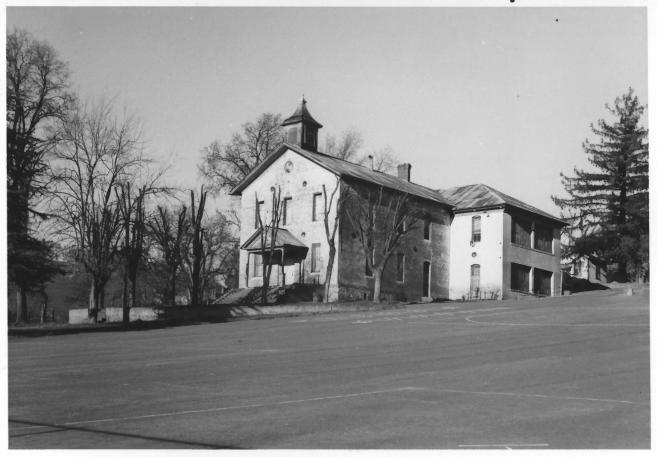

Old Sutter Creek Grammar School Sutter Creek, California 95685 Clyde R. Berriman March 1976. Photo No. RL2-11 Clyde R. Berriman, Plymouth. Ca 95669 View SW to NE: Park Area A -- Gen. view school. west & south sides.

Amadon (c. Old Sutter Creek Grammar School Sutter Creek, Ca 95685 Clyde R. Berriman SEP 1 197676 March 1976 Photo RL2-3 View S to N: South side of North-So Wing; south side, east end, W. wing. \*Clyde R.Berriman, Plymouth, CA 95669

Old Sutter Creek Grammar School Sutter Creek, CA 95685 Clyde R. Berriman March 1976 Wiew South to north: South side west wing toward west end of bldg. Clyde R. Berriman, Plymouth, CA 95669 Photo RL-2-2