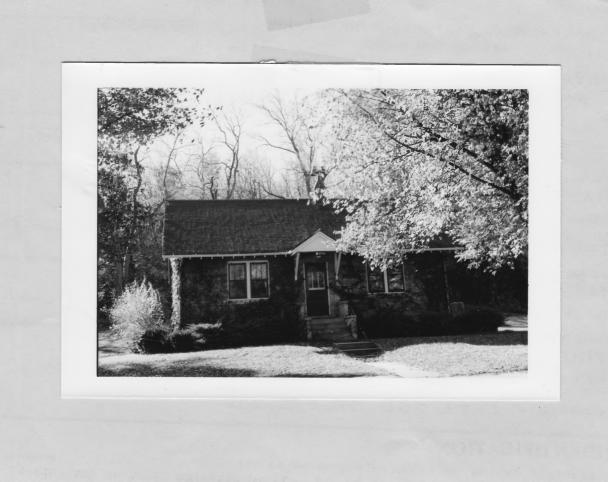

# **4** IDENTIFICATION

DESCRIBE VIEW, DIRECTION, ETC. IF DISTRICT, GIVE BUILDING NAME & STREET PHOTO NO. 1 Looking South from Nebraska Highway 202. Administration Building for Nursery and Bessey District