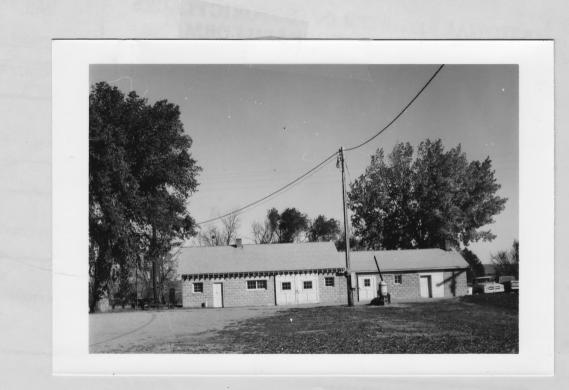

# **4** IDENTIFICATION

DESCRIBE VIEW. DIRECTION. ETC. IF DISTRICT. GIVE BUILDING NAME & STREET Looking North. Shop building built in 1911 as it appears in 1976

PHOTO NO. 2

(orm No. 10-301a (Rev. 10-74)

> UNITED STATES DEPARTMENT OF THE INTERIOR NATIONAL PARK SERVICE